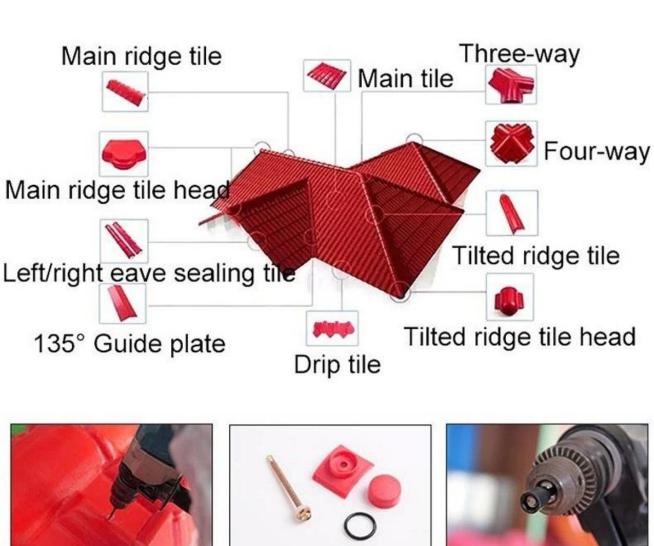

China synthetic resin roof tile factory -- Synthetic resin impact weather board











Zhongxingcheng New Material Co., Ltd. is located in Foshan City, Nanhai District China is a manufacturer specializing in the production of ASA synthetic resin tile, APVC anti-corrosion composite tile, PVC anti-corrosion tile, PVC sink, PVC plate, Transparent FRP Roof Sheet, PVC, PC transparent tile.

## **ABOUTUS**



square meters.





## PRODUCTION PROCESS















## CERTIFICATE

### **ZHONGXINGCHENG**

has more than 10 years experience in roof tile.







# resin roof tile saccessories





## Our Factory













## Engineering case













## Certificate













## Packaging

















#### **Feature:**

- 1. Excllent Anti-corrosion Performance
- 2.Good Waterproof Performance
- 3.Fire Resistance
- 4. Heat insulation
- 5. Sound ins ulation
- 6. Weather fastness, ageing resistance

Package: Nude or standard export package



#### \*Are you manufacturer or trader?

\*Yes, we are real, there are many pictures in our company introduction .if you need other special product, we will do our best to help you, so we can build a long-term business relationship.

### \*Can I order the product with i want to profile?

\*Of course you can, also we will produce the products according to your detail requests.

#### \*Can you put my company's brand on your products?