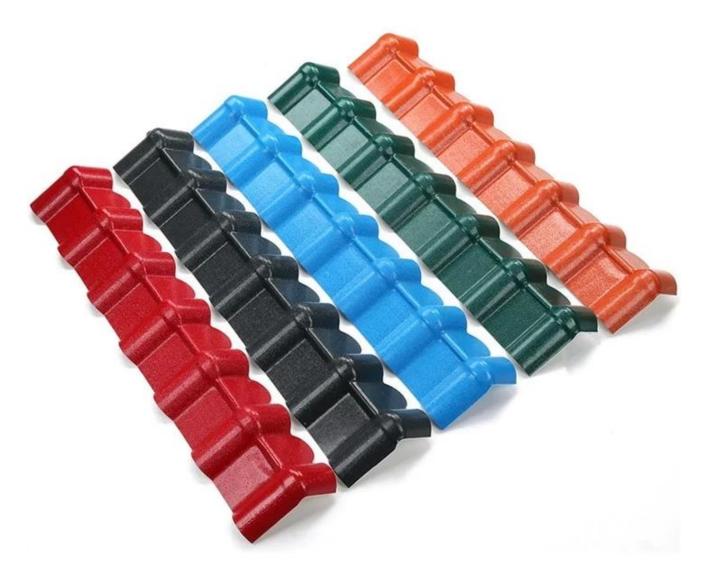

China synthetic resin roof tile factory -- Synthetic resin impact weather board











Zhongxingcheng New Material Co., Ltd. is located in Foshan City, Nanhai District China is a manufacturer specializing in the production of ASA synthetic resin tile, APVC anti-corrosion composite tile, PVC anti-corrosion tile, PVC sink, PVC plate, Transparent FRP Roof Sheet, PVC, PC transparent tile.

## **ABOUTUS**



square meters.





## PRODUCTION PROCESS















## CERTIFICATE

### **ZHONGXINGCHENG**

has more than 10 years experience in roof tile.







# resin roof tile saccessories





## Our Factory













## Engineering case













## Certificate













## Packaging

















#### **Feature:**

- 1. Excllent Anti-corrosion Performance
- 2.Good Waterproof Performance
- 3.Fire Resistance
- 4. Heat insulation
- 5. Sound ins ulation
- 6. Weather fa