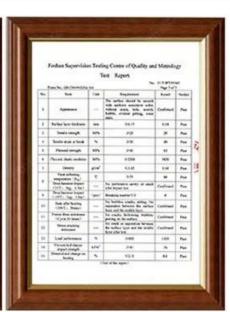

China synthetic resin roof tile factory -- Synthetic resin impact weather board











Zhongxingcheng New Material Co., Ltd. is located in Foshan City, Nanhai District China is a manufacturer specializing in the production of ASA synthetic resin tile, APVC anti-corrosion composite tile, PVC anti-corrosion tile, PVC sink, PVC plate, Transparent FRP Roof Sheet, PVC, PC transparent tile.

## **ABOUTUS**



square meters.





## PRODUCTION PROCESS















## CERTIFICATE

### **ZHONGXINGCHENG**

has more than 10 years experience in roof tile.







# resin roof tile saccessories





## Our Factory













## Engineering case













## Certificate













## Packaging

















#### **Feature:**

- 1. Excllent Anti-corrosion Performance
- 2.Good Waterproof Performance
- 3.Fire Resistance
- 4. Heat insulation
- 5. Sound ins ulation
- 6. Weather fastness, ageing resistance

Package: Nude or standard export package



#### \*Are you manufacturer or trader?

\*Yes, we are real, there are many pictures in our company introduction .if you need other special product, we will do our best to help you, so we can build a long-term business relationship.

### \*Can I order the product with i want to profile?

\*Of course you can, also we will produce the products according to your detail requests.

#### \*Can you put my company's brand on your products?

\*Yes,we are accept OEM&ODM service.But we need some information about your company.