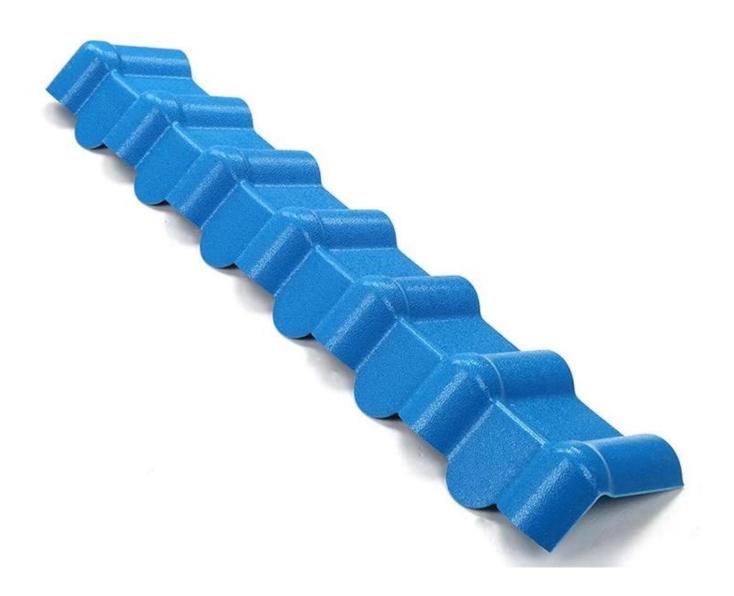

China synthetic resin roof tile factory -- Synthetic resin impact weather board











Zhongxingcheng New Material Co., Ltd. is located in Foshan City, Nanhai District China is a manufacturer specializing in the production of ASA synthetic resin tile, APVC anti-corrosion composite tile, PVC anti-corrosion tile, PVC sink, PVC plate, Transparent FRP Roof Sheet, PVC, PC transparent tile.

## **ABOUTUS**



square meters.





## PRODUCTION PROCESS















## CERTIFICATE

### **ZHONGXINGCHENG**

has more than 10 years experience in roof tile.







# resin roof tile saccessories





## Our Factory













## Engineering case













## Certificate













## Packaging

















#### **Feature:**

- 1. Excllent Anti-corrosion Performance
- 2.Good Waterproof Performance
- 3.Fire Resistance
- 4. Heat insulation
- 5. Sound ins ulation
- 6. Weathe