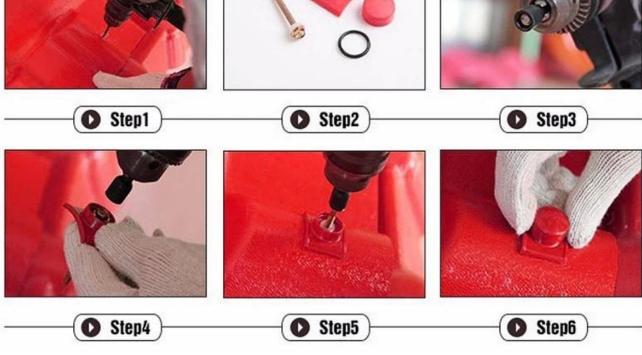

### \*How to install the roofing sheet?

\*Please contact our service staff, we have installation video for you.