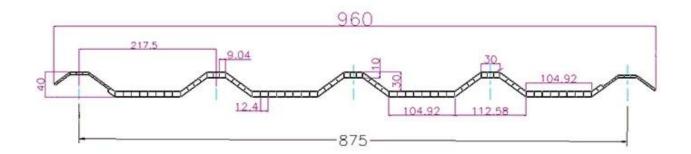

|
| Temperature            | -10 Degrees Celsius to 70 Degrees Celsius                                       |
| Color                  | White, Blue, Gray, Red, customizable                                            |
| Layers                 | 2 or 3 layers                                                                   |
| Color Lasting          | 10 Years no Fading                                                              |

### Click <u>pvc spanish roof tiles price</u> to learn more

# **TYPE 840 PIT**



### 900 TYPE HIGH WAVE (FLOWING WATER FAST)



30

80

# **980 TYPE HIGH WAVE**





### 1080 TYPE HIGH WAVE (FLOWING WATER FAST)





# **1130 TYPE WAVELET**





# **1130 TYPE PIT**





## **1100 TYPE HIGH CIRCULAR WAVE**





## HOLLOW ROOF TILE







Zhongxingcheng New Material Co., Ltd. is located in Foshan City, Nanhai District China is a manufacturer specializing in the production of ASA synthetic resin tile, APVC anti-corrosion composite tile, PVC anti-corrosion tile, PVC sink, PVC plate, Transparent FRP Roof Sheet, PVC, PC transparent tile.







**Hardness Testing** 



ASA Surface Thickness Test



Impact Resistance



**Tensile Test** 

## Measure product thickness The product thickness is 2mm



Hot selling area Central And South America Oceania, Asia, Africa

### PVC plastic steel tile PK iron sheet tile



ASA PVC ROOF SHEET Long lasting and non fading

Severe fading

# Usage scenarios:factories farms, chemical plants





# Use scene:greenhouse, residence, pergola



## Exhibition



# Certificate





## Packaging