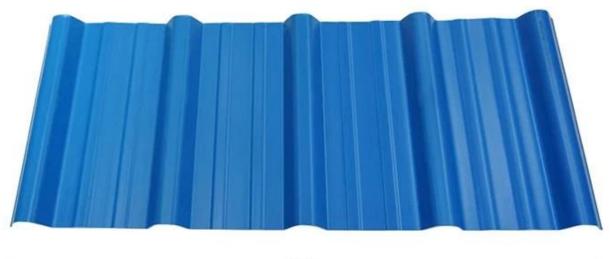

ve                                    |
| Fire Protection Rating | B1                                                                              |
| Temperature            | -10 Degrees Celsius to 70 Degrees Celsius                                       |
| Color                  | White, Blue, Gray, Red, customizable                                            |
| Layers                 | 2 or 3 layers                                                                   |
| Color Lasting          | 10 Years no Fading                                                              |

### Click <u>pvc spanish roof tiles price</u> to learn more

# **TYPE 840 PIT**



### 900 TYPE HIGH WAVE (FLOWING WATER FAST)



30

80

# **980 TYPE HIGH WAVE**





### 1080 TYPE HIGH WAVE (FLOWING WATER FAST)





# **1130 TYPE WAVELET**





# **1130 TYPE PIT**





## **1100 TYPE HIGH CIRCULAR WAVE**





## HOLLOW ROOF TILE







Zhongxingcheng New Material Co., Ltd. is located in Foshan City, Nanhai District China is a manufacturer specializing in the production of ASA synthetic resin tile, APVC anti-corrosion composite tile, PVC anti-corrosion tile, PVC sink, PVC plate, Transparent FRP Roof Sheet, PVC, PC transparent tile.







**Hardness Testing** 



ASA Surface Thickness Test



Impact Resistance



**Tensile Test** 

## Measure product thickness The product thickness is 2mm



Hot selling area Central And South America Oceania, Asia, Africa

### PVC plastic steel tile PK iron sheet tile



ASA PVC ROOF SHEET Long lasting and non fading

Severe fading

# Usage scenarios:factories farm