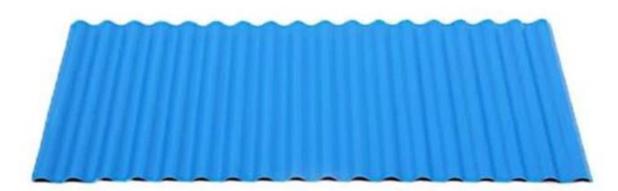

|
| Fire Protection Rating | B1                                                                              |
| Temperature            | -10 Degrees Celsius to 70 Degrees Celsius                                       |
| Color                  | White, Blue, Gray, Red, customizable                                            |
| Layers                 | 2 or 3 layers                                                                   |
| Color Lasting          | 10 Years no Fading                                                              |

### Click <u>pvc spanish roof tiles price</u> to learn more

# **TYPE 840 PIT**



### 900 TYPE HIGH WAVE (FLOWING WATER FAST)



30

80

# **980 TYPE HIGH WAVE**





### 1080 TYPE HIGH WAVE (FLOWING WATER FAST)





# **1130 TYPE WAVELET**





# **1130 TYPE PIT**





## **1100 TYPE HIGH CIRCULAR WAVE**





## HOLLOW ROOF TILE







Zhongxingcheng New Material Co., Ltd. is located in Foshan City, Nanhai District China is a manufacturer specializing in the production of ASA synthetic resin tile, APVC anti-corrosion composite tile, PVC anti-corrosion tile, PVC sink, PVC plate, Transparent FRP Roof Sheet, PVC, PC transparent tile.







**Hardness Testing** 



ASA Surface Thickness Test



Impact Resistance



**Tensile Test** 

## Measure product thickness The product thickness is 2mm



Hot selling area Central And South America Oceania, Asia, Africa

### PVC plastic steel tile PK iron sheet tile



ASA PVC ROOF SHEET Long lasting and non fading

Severe fading

# Usage scenarios:factories farms, chemical plants





# Use