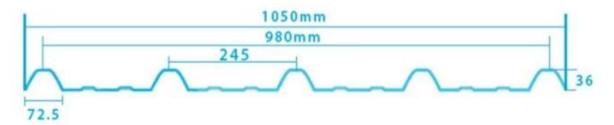

| round wave, big round wave, trepezoidal wave                                    |
| Fire Protection Rating | B1                                                                              |
| Temperature            | -10 Degrees Celsius to 70 Degrees Celsius                                       |
| Color                  | White, Blue, Gray, Red, customizable                                            |
| Layers                 | 2 or 3 layers                                                                   |
| Color Lasting          | 10 Years no Fading                                                              |

### Click <u>pvc spanish roof tiles price</u> to learn more

# **TYPE 840 PIT**



### 900 TYPE HIGH WAVE (FLOWING WATER FAST)



30

80

# **980 TYPE HIGH WAVE**





### 1080 TYPE HIGH WAVE (FLOWING WATER FAST)





# **1130 TYPE WAVELET**





# **1130 TYPE PIT**





## **1100 TYPE HIGH CIRCULAR WAVE**





## HOLLOW ROOF TILE







Zhongxingcheng New Material Co., Ltd. is located in Foshan City, Nanhai District China is a manufacturer specializing in the production of ASA synthetic resin tile, APVC anti-corrosion composite tile, PVC anti-corrosion tile, PVC sink, PVC plate, Transparent FRP Roof Sheet, PVC, PC transparent tile.







**Hardness Testing** 



ASA Surface Thickness Test



Impact Resistance



**Tensile Test** 

## Measure product thickness The product thickness is 2mm



Hot selling area Central And South America Oceania, Asia, Africa

### PVC plastic steel tile PK iron sheet tile



ASA PVC ROOF SHEET Long lasting and non fading