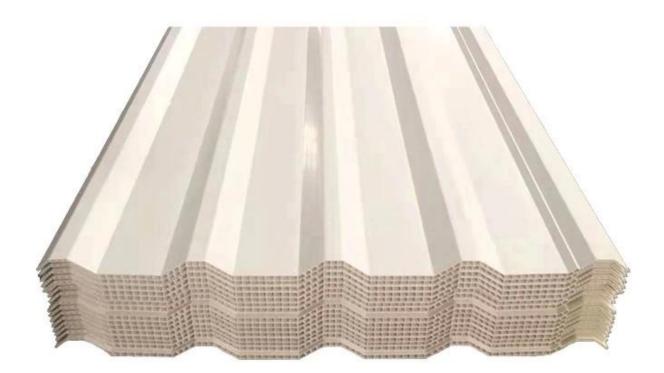

|
| Temperature            | -10 Degrees Celsius to 70 Degrees Celsius                                       |
| Color                  | White, Blue, Gray, Red, customizable                                            |
| Layers                 | 2 or 3 layers                                                                   |
| Color Lasting          | 10 Years no Fading                                                              |

### Click <u>pvc spanish roof tiles price</u> to learn more

# **TYPE 840 PIT**



### 900 TYPE HIGH WAVE (FLOWING WATER FAST)



30

80

# **980 TYPE HIGH WAVE**





### 1080 TYPE HIGH WAVE (FLOWING WATER FAST)





# **1130 TYPE WAVELET**





# **1130 TYPE PIT**





## **1100 TYPE HIGH CIRCULAR WAVE**





## HOLLOW ROOF TILE







Zhongxingcheng New Material Co., Ltd. is located in Foshan City, Nanhai District China is a manufacturer specializing in the production of ASA synthetic resin tile, APVC anti-corrosion composite tile, PVC anti-corrosion tile, PVC sink, PVC plate, Transparent FRP Roof Sheet, PVC, PC transparent tile.







**Hardness Testing** 



ASA Surface Thickness Test



Impact Resistance



**Tensile Test** 

## Measure product thickness The product thickness is 2mm



Hot selling area Central And South America Oceania, Asia, Africa

### PVC plastic steel tile PK iron sheet tile



ASA PVC ROOF SHEET Long lasting and non fading

Severe fading

# Usage scenarios:factories farms, chemical plants





# Use scene:greenhouse, residence, pergola



## Exhibition



# Certificate





## Packaging