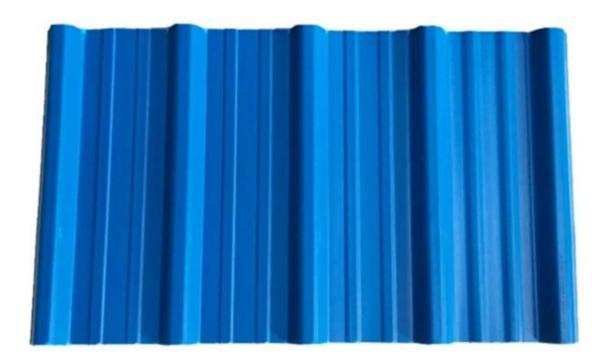

| round wave, big round wave, trepezoidal wave                                    |
| Fire Protection Rating | B1                                                                              |
| Temperature            | -10 Degrees Celsius to 70 Degrees Celsius                                       |
| Color                  | White, Blue, Gray, Red, customizable                                            |
| Layers                 | 2 or 3 layers                                                                   |
| Color Lasting          | 10 Years no Fading                                                              |

### Click <u>pvc spanish roof tiles price</u> to learn more

# **TYPE 840 PIT**



### 900 TYPE HIGH WAVE (FLOWING WATER FAST)



30

80

# **980 TYPE HIGH WAVE**





### 1080 TYPE HIGH WAVE (FLOWING WATER FAST)





# **1130 TYPE WAVELET**





# **1130 TYPE PIT**





## **1100 TYPE HIGH CIRCULAR WAVE**





## HOLLOW ROOF TILE







Zhongxingcheng New Material Co., Ltd. is located in Foshan City, Nanhai District China is a manufacturer specializing in the production of ASA synthetic resin tile, APVC anti-corrosion composite tile, PVC anti-corrosion tile, PVC sink, PVC plate, Transparent FRP Roof Sheet, PVC, PC transparent tile.







**Hardness Testing** 



ASA Surface Thickness Test



Impact Resistance



**Tensile Test** 

## Measure product thickness The product thickness is 2mm



Hot selling area Central And South America Oceania, Asia, Africa

### PVC plastic steel tile PK iron sheet tile



ASA PVC ROOF SHEET Long lasting and non fadin