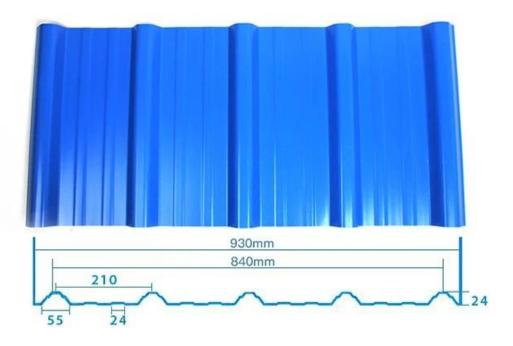

Retardant, Heat Insulation, Anti-corrosion, Impact Resistance |
| Shape                  | round wave, big round wave, trepezoidal wave                                    |
| Fire Protection Rating | B1                                                                              |
| Temperature            | -10 Degrees Celsius to 70 Degrees Celsius                                       |
| Color                  | White, Blue, Gray, Red, customizable                                            |
| Layers                 | 2 or 3 layers                                                                   |
| Color Lasting          | 10 Years no Fading                                                              |

### Click <u>pvc spanish roof tiles price</u> to learn more

# **TYPE 840 PIT**



### 900 TYPE HIGH WAVE (FLOWING WATER FAST)



30

80

# **980 TYPE HIGH WAVE**





### 1080 TYPE HIGH WAVE (FLOWING WATER FAST)





# **1130 TYPE WAVELET**





# **1130 TYPE PIT**





## **1100 TYPE HIGH CIRCULAR WAVE**





## HOLLOW ROOF TILE







Zhongxingcheng New Material Co., Ltd. is located in Foshan City, Nanhai District China is a manufacturer specializing in the production of ASA synthetic resin tile, APVC anti-corrosion composite tile, PVC anti-corrosion tile, PVC sink, PVC plate, Transparent FRP Roof Sheet, PVC, PC transparent tile.







**Hardness Testing** 



ASA Surface Thickness Test



Impact Resistance



**Tensile Test** 

## Measure product thickness The product thickness is 2mm



Hot selling area Central And South America Oceania, Asia, Africa

### PVC pla