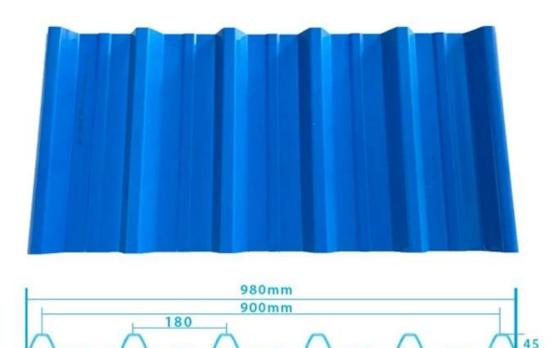

act Resistance |
| Shape                  | round wave, big round wave, trepezoidal wave                                    |
| Fire Protection Rating | B1                                                                              |
| Temperature            | -10 Degrees Celsius to 70 Degrees Celsius                                       |
| Color                  | White, Blue, Gray, Red, customizable                                            |
| Layers                 | 2 or 3 layers                                                                   |
| Color Lasting          | 10 Years no Fading                                                              |

### Click <u>pvc spanish roof tiles price</u> to learn more

# **TYPE 840 PIT**



### 900 TYPE HIGH WAVE (FLOWING WATER FAST)



30

80

# **980 TYPE HIGH WAVE**





### 1080 TYPE HIGH WAVE (FLOWING WATER FAST)





# **1130 TYPE WAVELET**





# **1130 TYPE PIT**





## **1100 TYPE HIGH CIRCULAR WAVE**





## HOLLOW ROOF TILE







Zhongxingcheng New Material Co., Ltd. is located in Foshan City, Nanhai District China is a manufacturer specializing in the production of ASA synthetic resin tile, APVC anti-corrosion composite tile, PVC anti-corrosion tile, PVC sink, PVC plate, Transparent FRP Roof Sheet, PVC, PC transparent tile.







**Hardness Testing** 



ASA Surface Thickness Test



Impact Resistance



**Tensile Test** 

## Measure product thickness The product thickness is 2mm



Hot selling area Central And South America Oceania, Asia, Africa

### PVC plastic steel tile PK iron sheet tile



ASA PVC R