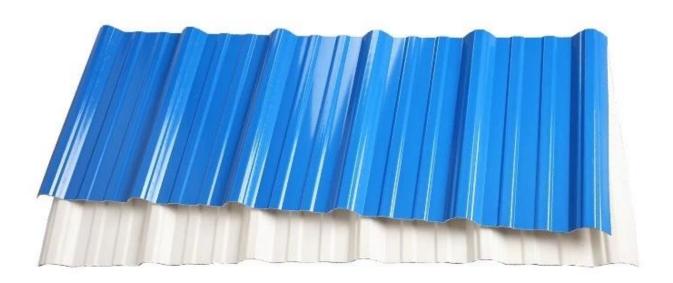

## **Product show**

Our is **China upvc roof supplier**, product the main raw material is PVC with ultraviolet resistant agent and additives. Through scientific compounding, made with advanced technology.

- 1.Light weight
- 2.Environmental protection
- 3.waterproof and fireproof
- 4. Easy-installation
- 5.Anti-corrosion
- 6.Good sound insulation

| Length                 | 1m-12m                                                                          |
|------------------------|---------------------------------------------------------------------------------|
| Surface                | Matt                                                                            |
| Weight                 | 3.0-6.8kg/m                                                                     |
| Width                  | 1130mm/ 1080mm/ 1050mm/ 980mm/ 930mm                                            |
| Warranty               | 30Years                                                                         |
| Model Number           | ASA PVC Composite Sheet                                                         |
| Function               | Insulation, Flame Retardant, Heat Insulation, Anti-corrosion, Impact Resistance |
| Shape                  | round wave, big round wave, trepezoidal wave                                    |
| Fire Protection Rating | B1                                                                              |
| Temperature            | —10 Degrees Celsius to 70 Degrees Celsius                                       |
| Color                  | White, Blue, Gray, Red, customizable                                            |
| Layers                 | 2 or 3 layers                                                                   |
| Color Lasting          | 10 Years no Fading                                                              |