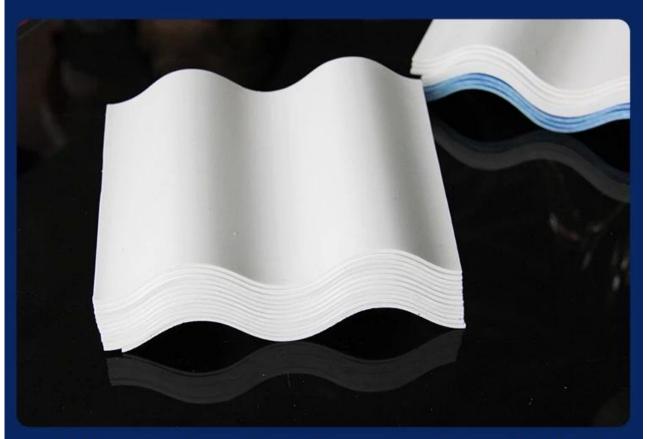

## our products √

Ten years of slow fading, 30 years of warranty

Uniform color, durable and not easy to fade Good quality, durable and bright.

high toughness

Strong pressure resistance

thermal and acoustic insulationhigh-quality
Good sound insulation effect in case of external noise

## PRODUCT PARAMETERS

#

>

thickness: 1.0mm-3.0mm

width: 1130/980/900/840/1080mm

length: customizable

waveform: big hang, small wave

type: asa plastic roofing tile