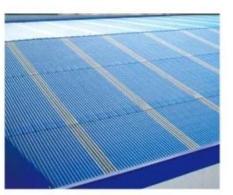

## **Product show**

Our is **China upvc roof supplier**, product the main raw material is PVC with ultraviolet resistant agent and additives. Through scientific compounding, made with advanced technology.

- 1.Light weight
- 2.Environmental protection
- 3.waterproof and fireproof
- 4. Easy-installation
- 5.Anti-corrosion
- 6.Good sound insulation

| Length                 | 1m-12m                                                                          |
|------------------------|---------------------------------------------------------------------------------|
| Surface                | Matt                                                                            |
| Weight                 | 3.0-6.8kg/m                                                                     |
| Width                  | 1130mm/ 1080mm/ 1050mm/ 980mm/ 930mm                                            |
| Warranty               | 30Years                                                                         |
| Model Number           | ASA PVC Composite Sheet                                                         |
| Function               | Insulation, Flame Retardant, Heat Insulation, Anti-corrosion, Impact Resistance |
| Shape                  | round wave, big round wave, trepezoidal wave                                    |
| Fire Protection Rating | B1                                                                              |
| Temperature            | —10 Degrees Celsius to 70 Degrees Celsius                                       |
| Color                  | White, Blue, Gray, Red, customizable                                            |
| Layers                 | 2 or 3 layers                                                                   |
| Color Lasting          | 10 Years no Fading                                                              |