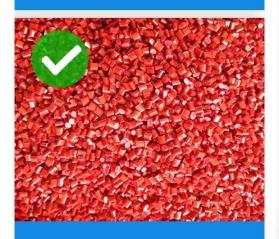

### Dacheng resin roofing tile

Recyclable resin roofing tiles

Brand new raw materials imported bright color, long service life 30~50 years

Recycled materials, dull color, easy to have black spots in appearance very short life.

Brand new material, good plasticization, long service life

Recyclable material, reduced toughness, many impurities, easy to break

ASA surface thickness 0.1~0.15mm does not foam and does not fall off

The thickness of the surface layer of the film is 0.05~0.1mm, which is easy to blister and fall off