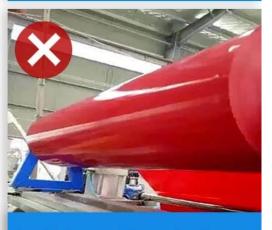

### Dacheng resin roofing tile

Recyclable resin roofing tiles

Brand new raw materials imported bright color, long service life 30~50 years

Recycled materials, dull color, easy to have black spots in appearance very short life.

Brand new material, good plasticization, long service life

Recyclable material, reduced toughness, many impurities, easy to break

ASA surface thickness 0.1~0.15mm does not foam and does not fall off

The thickness of the surface layer of the film is 0.05~0.1mm, which is easy to blister and fall off