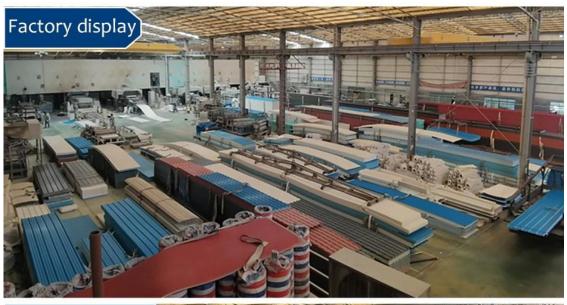

## **Our Factory**

Zhongxingcheng New Material Co., Ltd. is located in Foshan City, Nanhai District China is a manufacturer specializing in the production of ASA synthetic resin tile, APVC anti-corrosion composite tile, PVC anti-corrosion tile, PVC sink, PVC plate, Transparent FRP Roof Sheet, PVC, PC transparent tile.

### QUALITY, INNOVATION, STRUGGLE, WIN-WIN

we have 8 production lines, about 100 employees, covering an area of 15,000 square meters.