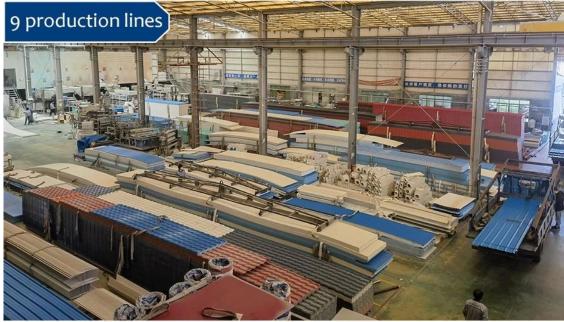

### QUALITY, INNOVATION, STRUGGLE, WIN-WIN

we have 8 production lines, about 100 employees, covering an area of 15,000 square meters.