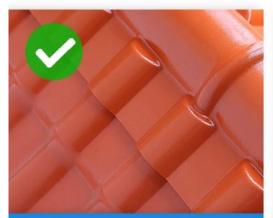

### Dacheng resin roofing tile

Recyclable resin roofing tiles

Brand new raw materials imported bright color, long service life 30~50 years

Recycled materials, dull color, easy to have black spots in appearance very short life.

Brand new material, good plasticization, long service life

Recyclable material, reduced toughness, many impurities, easy to break

ASA surface thickness 0.1~0.15mm does not foam and does not fall off

The thickness of the surface layer of the film is 0.05~0.1mm, which is easy to blister and fall off