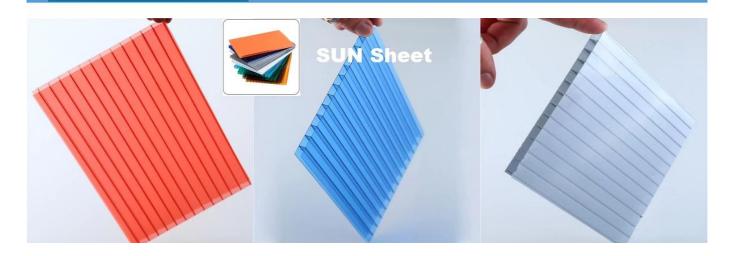

## Product show

| Product name:    | China manufacturer Transparent PC sun sheet |
|------------------|---------------------------------------------|
| Application[]    | Green houses, skylights and so on           |
| Color[]          | Transparent white, blue, green              |
| Length[]         | customized                                  |
| Thickness[]      | 3.0mm, 6.0mm, 8.0mm                         |
| Overall width:   | 920mm                                       |
| Effective width□ | 840mm                                       |
| Purlin spacing[] | 700~800mm                                   |
| Surface[]        | Smooth surface                              |
| Raw material□    | Pc Named Bayer                              |