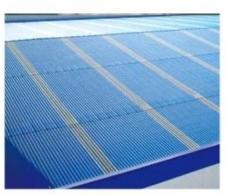

## **Product show**

ZXC (<u>oem corrugated roofing sheets china</u>) provide customization service. Our products the main raw material is PVC with ultraviolet resistant agent and additives. Through scientific compounding, made with advanced technology.

- 1.Light weight
- 2. Environmental protection
- 3.waterproof and fireproof
- 4. Easy-installation
- 5.Anti-corrosion
- 6.Good sound insulation

| Length                 | 1m-12m                                                                          |
|------------------------|---------------------------------------------------------------------------------|
| Surface                | Matt                                                                            |
| Weight                 | 3.0-6.8kg/m                                                                     |
| Width                  | 1130mm/ 1080mm/ 1050mm/ 980mm/ 930mm                                            |
| Warranty               | 30Years                                                                         |
| Model Number           | ASA PVC Composite Sheet                                                         |
| Function               | Insulation, Flame Retardant, Heat Insulation, Anti-corrosion, Impact Resistance |
| Shape                  | round wave, big round wave, trepezoidal wave                                    |
| Fire Protection Rating | B1                                                                              |
| Temperature            | —10 Degrees Celsius to 70 Degrees Celsius                                       |
| Color                  | White, Blue, Gray, Red, customizable                                            |
| Layers                 | 2 or 3 layers                                                                   |
| Color Lasting          | 10 Years no Fading                                                              |