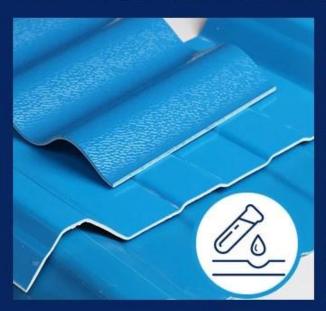

- 1.Light weight
- 2. Environmental protection
- 3.waterproof and fireproof
- 4. Easy-installation
- 5.Anti-corrosion
- 6.Good sound insulation

| Length                 | 1m-12m                                                                          |
|------------------------|---------------------------------------------------------------------------------|
| Surface                | Matt                                                                            |
| Weight                 | 3.0-6.8kg/m                                                                     |
| Width                  | 1130mm/ 1080mm/ 1050mm/ 980mm/ 930mm                                            |
| Warranty               | 30Years                                                                         |
| Model Number           | ASA PVC Composite Sheet                                                         |
| Function               | Insulation, Flame Retardant, Heat Insulation, Anti-corrosion, Impact Resistance |
| Shape                  | round wave, big round wave, trepezoidal wave                                    |
| Fire Protection Rating | B1                                                                              |
| Temperature            | —10 Degrees Celsius to 70 Degrees Celsius                                       |
| Color                  | White, Blue, Gray, Red, customizable                                            |
| Layers                 | 2 or 3 layers                                                                   |
| Color Lasting          | 10 Years no Fading                                                              |

preservative
Anti-acid and alkali

flame retardant performance b1 class fire performance