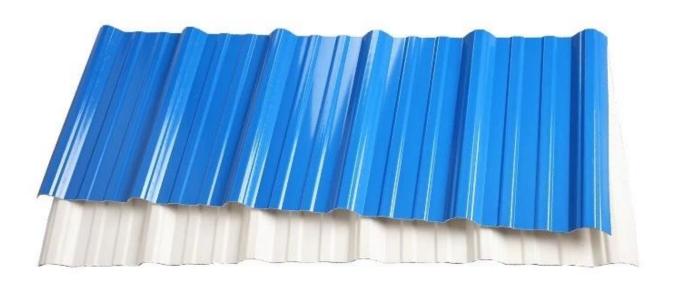

## **Product show**

ZXC (<u>oem corrugated roofing sheets china</u>) provide customization service. Our products the main raw material is PVC with ultraviolet resistant agent and additives. Through scientific compounding, made with advanced technology.

- 1.Light weight
- 2. Environmental protection
- 3.waterproof and fireproof
- 4. Easy-installation
- 5.Anti-corrosion
- 6.Good sound insulation

| Length                 | 1m-12m                                                                          |
|------------------------|---------------------------------------------------------------------------------|
| Surface                | Matt                                                                            |
| Weight                 | 3.0-6.8kg/m                                                                     |
| Width                  | 1130mm/ 1080mm/ 1050mm/ 980mm/ 930mm                                            |
| Warranty               | 30Years                                                                         |
| Model Number           | ASA PVC Composite Sheet                                                         |
| Function               | Insulation, Flame Retardant, Heat Insulation, Anti-corrosion, Impact Resistance |
| Shape                  | round wave, big round wave, trepezoidal wave                                    |
| Fire Protection Rating | B1                                                                              |
| Temperature            | —10 Degrees Celsius to 70 Degrees Celsius                                       |
| Color                  | White, Blue, Gray, Red, customizable                                            |
| Layers                 | 2 or 3 layers                                                                   |
| Color Lasting          | 10 Years no Fading                                                              |