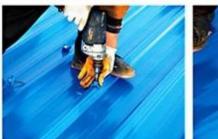

## Accessories and Installation Diagram

\*pvc plastic waterproof cap, used with self-tapping screws to fix the tile on the skeleton