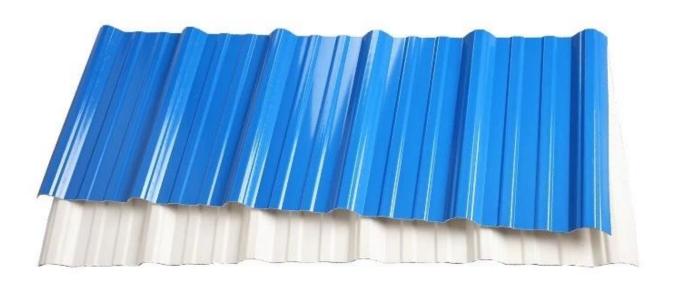

## Product show

ZXC <u>waterproof plastic sheet for roof</u> provide customization service. Our products the main raw material is PVC with ultraviolet resistant agent and additives. Through scientific compounding, made with advanced technology.

- 1.Light weight
- 2. Environmental protection
- 3.waterproof and fireproof
- 4. Easy-installation
- 5.Anti-corrosion
- 6.Good sound insulation

| Length                 | 1m-12m                                                                          |
|------------------------|---------------------------------------------------------------------------------|
| Surface                | Matt                                                                            |
| Weight                 | 3.0-6.8kg/m                                                                     |
| Width                  | 1130mm/ 1080mm/ 1050mm/ 980mm/ 930mm                                            |
| Warranty               | 30Years                                                                         |
| Model Number           | ASA PVC Composite Sheet                                                         |
| Function               | Insulation, Flame Retardant, Heat Insulation, Anti-corrosion, Impact Resistance |
| Shape                  | round wave, big round wave, trepezoidal wave                                    |
| Fire Protection Rating | B1                                                                              |
| Temperature            | —10 Degrees Celsius to 70 Degrees Celsius                                       |
| Color                  | White, Blue, Gray, Red, customizable                                            |
| Layers                 | 2 or 3 layers                                                                   |
| Color Lasting          | 10 Years no Fading                                                              |