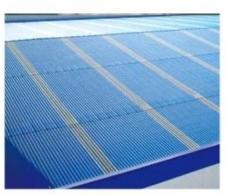

## Product show

ZXC <u>waterproof plastic sheet for roof</u> provide customization service. Our products the main raw material is PVC with ultraviolet resistant agent and additives. Through scientific compounding, made with advanced technology.

- 1.Light weight
- 2. Environmental protection
- 3.waterproof and fireproof
- 4. Easy-installation
- 5.Anti-corrosion
- 6.Good sound insulation

| Length                 | 1m-12m                                                                          |
|------------------------|---------------------------------------------------------------------------------|
| Surface                | Matt                                                                            |
| Weight                 | 3.0-6.8kg/m                                                                     |
| Width                  | 1130mm/ 1080mm/ 1050mm/ 980mm/ 930mm                                            |
| Warranty               | 30Years                                                                         |
| Model Number           | ASA PVC Composite Sheet                                                         |
| Function               | Insulation, Flame Retardant, Heat Insulation, Anti-corrosion, Impact Resistance |
| Shape                  | round wave, big round wave, trepezoidal wave                                    |
| Fire Protection Rating | B1                                                                              |
| Temperature            | —10 Degrees Celsius to 70 Degrees Celsius                                       |
| Color                  | White, Blue, Gray, Red, customizable                                            |
| Layers                 | 2 or 3 layers                                                                   |
| Color Lasting          | 10 Years no Fading                                                              |