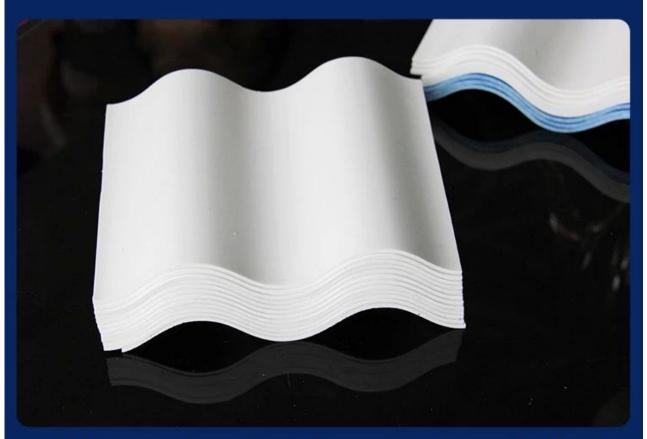

## Product show

ZXC <u>waterproof plastic sheet for roof</u> provide customization service. Our products the main raw material is PVC with ultraviolet resistant agent and additives. Through scientific compounding, made with advanced technology.

- 1.Light weight
- 2. Environmental protection
- 3.waterproof and fireproof
- 4. Easy-installation
- 5.Anti-corrosion
- 6.Good sound insulation

| Length                 | 1m-12m                                                                          |
|------------------------|---------------------------------------------------------------------------------|
| Surface                | Matt                                                                            |
| Weight                 | 3.0-6.8kg/m                                                                     |
| Width                  | 1130mm/ 1080mm/ 1050mm/ 980mm/ 930mm                                            |
| Warranty               | 30Years                                                                         |
| Model Number           | ASA PVC Composite Sheet                                                         |
| Function               | Insulation, Flame Retardant, Heat Insulation, Anti-corrosion, Impact Resistance |
| Shape                  | round wave, big round wave, trepezoidal wave                                    |
| Fire Protection Rating | B1                                                                              |
| Temperature            | —10 Degrees Celsius to 70 Degrees Celsius                                       |
| Color                  | White, Blue, Gray, Red, customizable                                            |
| Layers                 | 2 or 3 layers                                                                   |
| Color Lasting          | 10 Years no Fading                                                              |

## PRODUCT PARAMETERS

#

>

thickness: 1.0mm-3.0mm

width: 1130/980/900/840/1080mm

length: customizable

waveform: big hang, small wave

type: asa plastic roofing tile