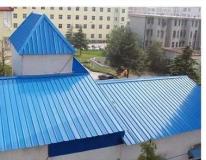

# Product show

Design | Spanish style
Color Lasting | 10 years no fading
Length | customized
Thickness | 1.8mm, 2.0mm | 2.2mm | 2.5mm, 2.8mm, 3.0mm
Overall width | 1130mm
Effective width | 1000/1050mm
Purlin spacing | 660mm
Layers | 3 layers
Surface | Embossed/Smoothsurface



# More Types

1130 corrugaetd sheets



1130 trapezoidal sheets



900 high wave



980 high wave



# PVC accessories Rootfing Sheet Barge Board Sidewall Flashing Caps

ZXC New Material Technology Co., Ltd. Our products include PVC sheets, ASA Synthetic Resin Roof Tile, FRP Roofing Tiles, gutter, upvc roofing sheets etc. If your order matches our stock size details, we can faster delivery time. Welcome Contact Us Custom.

## Our Factory













# Engineering case









# Certificate













# Exhibition





















# Packaging

















# FAQ

### \*Are you manufacturer or trader?

\*Yes, we are real manufacturer, there are many pictures in our company introduction .if you need other special product, we will do our best to help you, so we can build a long-term business relationship.

### \*Can I order the product with i want to profile?

\*Of course you can, also we will produce the products according to your detail requests.

### \*Can you put my company's brand on your products?

\*Yes,we are accept OEM&ODM service.But we need some information about your company.

### \*How to install the roofing sheet?

\*Please contact our service staff, we have installation video for you.

### \*Can you provide samples for me to open the marke