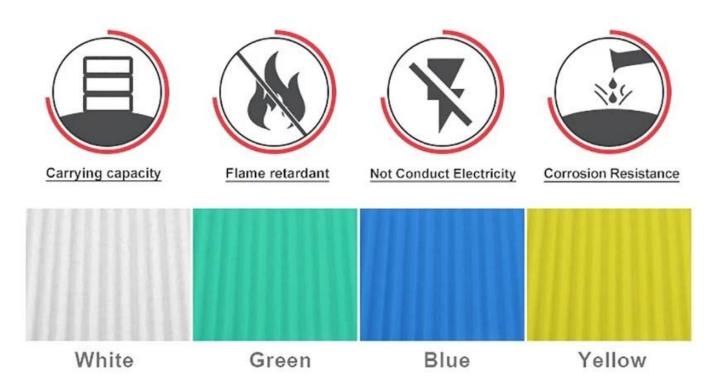

# Product show

Design | Spanish style
Color Lasting | 10 years no fading
Length | customized
Thickness | 1.8mm, 2.0mm | 2.2mm | 2.5mm, 2.8mm, 3.0mm
Overall width | 1130mm
Effective width | 1000/1050mm
Purlin spacing | 660mm
Layers | 3 layers
Surface | Embossed/Smoothsurface