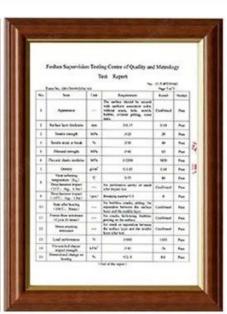

# Product show

Design | Spanish style
Color Lasting | 10 years no fading
Length | customized
Thickness | 1.8mm, 2.0mm | 2.2mm | 2.5mm, 2.8mm, 3.0mm
Overall width | 1130mm
Effective width | 1000/1050mm
Purlin spacing | 660mm
Layers | 3 layers
Surface | Embossed/Smoothsurface



# More Types

1130 corrugaetd sheets



1130 trapezoidal sheets



900 high wave



980 high wave



# PVC accessories Rootfing Sheet Barge Board Sidewall Flashing Caps

ZXC New Material Technology Co., Ltd. Our products include PVC sheets, ASA Synthetic Resin Roof Tile, FRP Roofing Tiles, gutter, upvc roofing sheets etc. If your order matches our stock size details, we can faster delivery time. Welcome Contact Us Custom.

## Our Factory













# Engineering case









# Certificate













# Exhibition





















# Packaging

















# FAQ

### \*Are you manufacturer or trader?

\*Yes, we are real manufacturer, there are many pictures in our company introduction .if you need other special product, we will do our best to help you, so we can build a long-term business relationship.

### \*Can I order the product with i want to profile?

\*Of course you can, also we will produce the products according to your detail requests.

### \*Can you put my company's brand on your products?

\*Yes,we are accept OEM&ODM service.But we need some information about your company.

### \*How to install the roofing sheet?

\*Please contact our service staff, we have installation video for you.

### \*Can you provide samples for me to open the market and test quality?