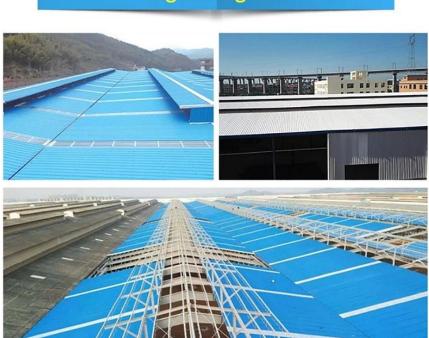

# Product show

Design | Spanish style
Color Lasting | 10 years no fading
Length | customized
Thickness | 1.8mm, 2.0mm | 2.2mm | 2.5mm, 2.8mm, 3.0mm
Overall width | 1130mm
Effective width | 1000/1050mm
Purlin spacing | 660mm
Layers | 3 layers
Surface | Embossed/Smoothsurface



# More Types

1130 corrugaetd sheets



1130 trapezoidal sheets



900 high wave



980 high wave



# PVC accessories Rootfing Sheet Barge Board Sidewall Flashing Caps

ZXC New Material Technology Co., Ltd. Our products include PVC sheets, ASA Synthetic Resin Roof Tile, FRP Roofing Tiles, gutter, upvc roofing sheets etc. If your order matches our stock size details, we can faster delivery time. Welcome Contact Us Custom.

## Our Factory













# Engineering case









# Certificate













# Exhibition





















# Packaging

















# FAQ

### \*Are you manufacturer or trader?

\*Yes, we are real manufacturer, there are many pictures in our company introduction .if you need other special product, we will do our best to help you, so we can build a long-term business relationship.

### \*Can I order the product with i want to profile?

\*Of course you can, also we will produce the products according to your detail requests.

### \*Can you put my company's brand on your products?

\*Yes,we are accept OEM&ODM service.But we need some information about your company.

### \*How to install the roofing sheet?

\*Please contact our service staff, we have installation video for you.

### \*Can you provide samples for me to open the