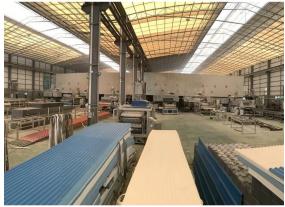

# Product show

Design | Spanish style
Color Lasting | 10 years no fading
Length | customized
Thickness | 1.8mm, 2.0mm | 2.2mm | 2.5mm, 2.8mm, 3.0mm
Overall width | 1130mm
Effective width | 1000/1050mm
Purlin spacing | 660mm
Layers | 3 layers
Surface | Embossed/Smoothsurface



# More Types

1130 corrugaetd sheets



1130 trapezoidal sheets



900 high wave



980 high wave



# PVC accessories Rootfing Sheet Barge Board Sidewall Flashing Caps

ZXC New Material Technology Co., Ltd. Our products include PVC sheets, ASA Synthetic Resin Roof Tile, FRP Roofing Tiles, gutter, upvc roofing sheets etc. If your order matches our stock size details, we can faster delivery time. Welcome Contact Us Custom.

## Our Factory













# Engineering case









# Certificate













# Exhibition





















# Packaging

















# FAQ

### \*Are you manufacturer or trader?

\*Yes, we are real manufacturer, there are many pictures in our company introduction .if you need other special product, we will do our best to help you, so we can build a long-term business relationship.

### \*Can I order the product with i want to profile?

\*Of course you can, also we will produce the products according to your detail requests.

### \*Can you put my company's brand on your products?

\*Yes,we are accept OEM&ODM service.But we need some information about your company.

### \*How to install the roofing sheet?

\*Please contact our service staff, we have installation video for you.

### \*Can you provide sa