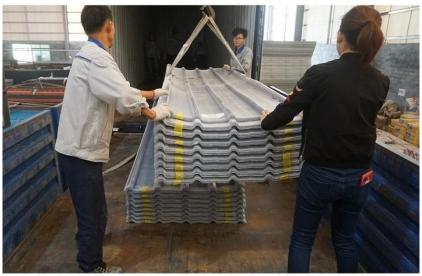

ng | 10 years no fading
Length | customized
Thickness | 1.8mm, 2.0mm | 2.2mm | 2.5mm, 2.8mm, 3.0mm
Overall width | 1130mm
Effective width | 1000/1050mm
Purlin spacing | 660mm
Layers | 3 layers
Surface | Embossed/Smoothsurface



# More Types

1130 corrugaetd sheets



1130 trapezoidal sheets



900 high wave



980 high wave



# PVC accessories Rootfing Sheet Barge Board Sidewall Flashing Caps

ZXC New Material Technology Co., Ltd. Our products include PVC sheets, ASA Synthetic Resin Roof Tile, FRP Roofing Tiles, gutter, upvc roofing sheets etc. If your order matches our stock size details, we can faster delivery time. Welcome Contact Us Custom.

## Our Factory













# Engineering case









# Certificate













# Exhibition





















# Packaging

















# FAQ

### \*Are you manufacturer or trader?

\*Yes, we are real manufacturer, there are many pictures in our company introduction .if you need other special product, we will do our best to help you, so we can build a long-term business relationship.

### \*Can I order the product with i want to profile?

\*Of course you can, also we will produce the products according to your detail requests.

### \*Can you put my company's brand on your products?

\*Yes,we are accept OEM&ODM service.But we need some information about your company.

### \*How to install the roofing sheet?

\*Please contact our service staff, we have installation video for you.

### \*Can you provide samples for me to open the market and test quality?

\*Yes,we can.We can provide free samples to you.

### \*Could you pay