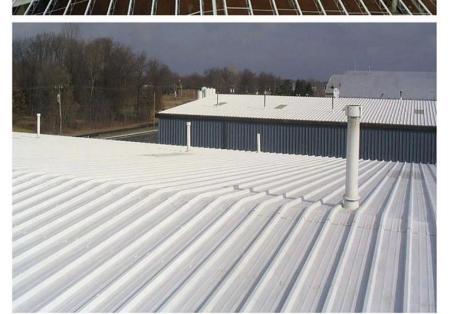

# Product show

Design | Spanish style
Color Lasting | 10 years no fading
Length | customized
Thickness | 1.8mm, 2.0mm | 2.2mm | 2.5mm, 2.8mm, 3.0mm
Overall width | 1130mm
Effective width | 1000/1050mm
Purlin spacing | 660mm
Layers | 3 layers
Surface | Embossed/Smoothsurface



# More Types

1130 corrugaetd sheets



1130 trapezoidal sheets



900 high wave



980 high wave



# PVC accessories Rootfing Sheet Barge Board Sidewall Flashing Caps

ZXC New Material Technology Co., Ltd. Our products include PVC sheets, ASA Synthetic Resin Roof Tile, FRP Roofing Tiles, gutter, upvc roofing sheets etc. If your order matches our stock size details, we can faster delivery time. Welcome Contact Us Custom.

## Our Factory













# Engineering case









# Certificate













# Exhibition





















# Packaging

















# FAQ

### \*Are you manufacturer or trader?

\*Yes, we are real manufacturer, there are many pictures in our company introduction .if you need other special product, we will do our best to help you, so we can build a long-term business relationship.

### \*Can I order the product with i want to profile?

\*Of course you can, also we will produce the products according to your detail requests.

### \*Can you put my company's brand on your products?

\*Yes,we are accept OEM&ODM service.But we need some information about your company.

### \*How to install the roofing sheet?

\*Please contact our service staff, we have installation video for you.

### \*Can you provide samples for me to open the m