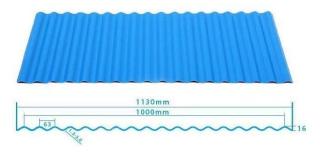

# More Types

1130 corrugaetd sheets

1130 trapezoidal sheets

900 high wave

980 high wave