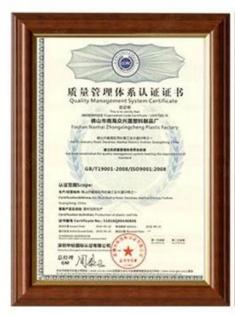

# Product show

Design | Spanish style
Color Lasting | 10 years no fading
Length | customized
Thickness | 1.8mm, 2.0mm | 2.2mm | 2.5mm, 2.8mm, 3.0mm
Overall width | 1130mm
Effective width | 1000/1050mm
Purlin spacing | 660mm
Layers | 3 layers
Surface | Embossed/Smoothsurface



# More Types

1130 corrugaetd sheets



1130 trapezoidal sheets



900 high wave



980 high wave



# PVC accessories Rootfing Sheet Barge Board Sidewall Flashing Caps

ZXC New Material Technology Co., Ltd. Our products include PVC sheets, ASA Synthetic Resin Roof Tile, FRP Roofing Tiles, gutter, upvc roofing sheets etc. If your order matches our stock size details, we can faster delivery time. Welcome Contact Us Custom.

## Our Factory













# Engineering case









# Certificate













# Exhibition





















# Packaging

















# FAQ

### \*Are you manufacturer or trader?

\*Yes, we are real manufacturer, there are many pictures in our company introduction .if you need other special product, we will do our best to help you, so we can build a long-term business relationship.

### \*Can I order the product with i want to profile?

\*Of course you can, also we will produce the products according to your detail requests.

### \*Can you put my company's brand on your products?

\*Yes,we are accept OEM&ODM service.But we need some information about your company.

### \*How to install the roofing sheet?

\*Please contact our service staff, we have installation video for you.

### \*Can you provide samples for me to open the market and test quality?

\*