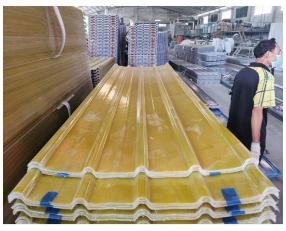

# Product show

Design | Spanish style
Color Lasting | 10 years no fading
Length | customized
Thickness | 1.8mm, 2.0mm | 2.2mm | 2.5mm, 2.8mm, 3.0mm
Overall width | 1130mm
Effective width | 1000/1050mm
Purlin spacing | 660mm
Layers | 3 layers
Surface | Embossed/Smoothsurface

# More Types

1130 corrugaetd sheets

1130 trapezoidal sheets

900 high wave

980 high wave