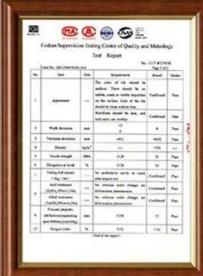

# Product show

Design | Spanish style
Color Lasting | 10 years no fading
Length | customized
Thickness | 1.8mm, 2.0mm | 2.2mm | 2.5mm, 2.8mm, 3.0mm
Overall width | 1130mm
Effective width | 1000/1050mm
Purlin spacing | 660mm
Layers | 3 layers
Surface | Embossed/Smoothsurface



# More Types

1130 corrugaetd sheets



1130 trapezoidal sheets



900 high wave



980 high wave



# PVC accessories Rootfing Sheet Barge Board Sidewall Flashing Caps

ZXC New Material Technology Co., Ltd. Our products include PVC sheets, ASA Synthetic Resin Roof Tile, FRP Roofing Tiles, gutter, upvc roofing sheets etc. If your order matches our stock size details, we can faster delivery time. Welcome Contact Us Custom.

## Our Factory













# Engineering case









# Certificate













# Exhibition





















# Packaging

















# FAQ

### \*Are you manufacturer or trader?

\*Yes, we are real manufacturer, there are many pictures in our company introduction .if you need other special product, we will do our best to help you, so we can build a long-term business relationship.

### \*Can I order the product with i want to profile?

\*Of course you can, also we will produce the products according to your detail requests.

### \*Can you put my company's brand on your products?

\*Yes,we are accept OEM&ODM service.But we need some information about your company.

### \*How to install the roofing sheet?

\*Please contact our service staff, we have installation video for you.

### \*Can you provide samples for me to open the market and test quality?