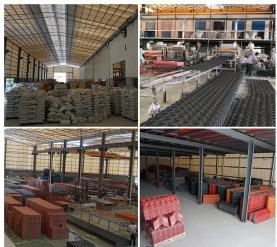

# Product show

Design | Spanish style
Color Lasting | 10 years no fading
Length | customized
Thickness | 1.8mm, 2.0mm | 2.2mm | 2.5mm, 2.8mm, 3.0mm
Overall width | 1130mm
Effective width | 1000/1050mm
Purlin spacing | 660mm
Layers | 3 layers
Surface | Embossed/Smoothsurface



# More Types

1130 corrugaetd sheets



1130 trapezoidal sheets



900 high wave



980 high wave



# PVC accessories Rootfing Sheet Barge Board Sidewall Flashing Caps

ZXC New Material Technology Co., Ltd. Our products include PVC sheets, ASA Synthetic Resin Roof Tile, FRP Roofing Tiles, gutter, upvc roofing sheets etc. If your order matches our stock size details, we can faster delivery time. Welcome Contact Us Custom.

## Our Factory













# Engineering case









# Certificate













# Exhibition





















# Packaging

















# FAQ

### \*Are you manufacturer or trader?

\*Yes, we are real manufacturer, there are many pictures in our company introduction .if you need other special product, we will do our best to help you, so we can build a long-term business relationship.

### \*Can I order the product with i want to profile?

\*Of course you can, also we will produce the products according to your detail requests.

### \*Can you put my company's brand on your products?

\*Yes,we are accept OEM&ODM service.But we need some information about your company.

### \*How to install the roofing sheet?

\*Please contact our service staff, we have installation video for you.

### \*Can you provide