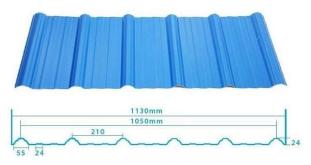

# More Types

1130 corrugaetd sheets

1130 trapezoidal sheets

900 high wave

980 high wave