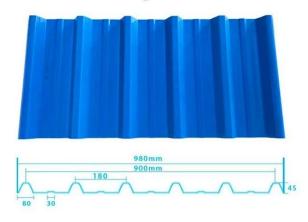

# More Types

1130 corrugaetd sheets

1130 trapezoidal sheets

900 high wave

980 high wave