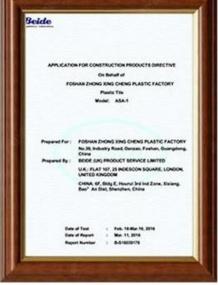

## Product show

Product name Transparent PC Roof Sheet
Application Green houses, skylights and so on
Color Transparent white, blue, green
Length customized
Thickness 1mm, 1.2mm, 1.5mm, 2.0mm
Overall width 920mm
Effective width 840mm
Purlin spacing 700~800mm
Surface Smooth surface
Raw material Pc Named Bayer



## More Types

1130 corrugaetd sheets



1130 trapezoidal sheets



900 high wave



980 high wave





ZXC New Material Technology Co., Ltd. Our products include PVC sheets, ASA Synthetic Resin Roof Tile, FRP Roofing Tiles, gutter, upvc roofing sheets etc. If your order matches our stock size details, we can faster delivery time. Welcome Contact Us Custom.

### Our Factory













### Engineering case









# Certificate













### Exhibition





















## Packaging

















### FAQ

#### \*Are you manufacturer or trader?

\*Yes, we are real manufacturer, there are many pictures in our company introduction .if you need other special product, we will do our best to help you, so we can build a long-term business relationship.

#### \*Can I order the product with i want to profile?

\*Of course you can, also we will produce the products according to your detail requests.

#### \*Can you put my company's brand on your products?

\*Yes,we are accept OEM&ODM service.But we need some information about your company.

#### \*How to install the roofing sheet?

\*Please contact our service staff, we have installation video for you.

#### \*Can you provide samples for me to open the market and test qual