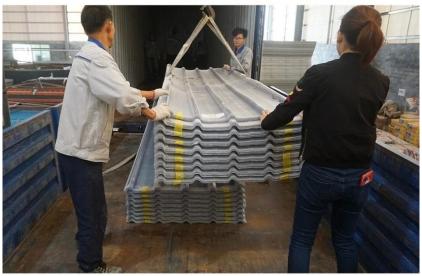

name Transparent PC Roof Sheet
Application Green houses, skylights and so on
Color Transparent white, blue, green
Length customized
Thickness 1mm, 1.2mm, 1.5mm, 2.0mm
Overall width 920mm
Effective width 840mm
Purlin spacing 700~800mm
Surface Smooth surface
Raw material Pc Named Bayer



## More Types

1130 corrugaetd sheets



1130 trapezoidal sheets



900 high wave



980 high wave





ZXC New Material Technology Co., Ltd. Our products include PVC sheets, ASA Synthetic Resin Roof Tile, FRP Roofing Tiles, gutter, upvc roofing sheets etc. If your order matches our stock size details, we can faster delivery time. Welcome Contact Us Custom.

### Our Factory













### Engineering case









# Certificate













### Exhibition





















## Packaging

















### FAQ

#### \*Are you manufacturer or trader?

\*Yes, we are real manufacturer, there are many pictures in our company introduction .if you need other special product, we will do our best to help you, so we can build a long-term business relationship.

#### \*Can I order the product with i want to profile?

\*Of course you can, also we will produce the products according to your detail requests.

#### \*Can you put my company's brand on your products?

\*Yes,we are accept OEM&ODM service.But we need some information about your company.

#### \*How to install the roofing sheet?

\*Please contact our service staff, we have installation video for you.

#### \*Can you provide samples for me to open the market and test quality?

\*Yes,we can.We can provide free samples to you.

#### \*Could