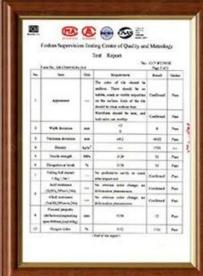

## Product show

Product name Transparent PC Roof Sheet
Application Green houses, skylights and so on
Color Transparent white, blue, green
Length customized
Thickness 1mm, 1.2mm, 1.5mm, 2.0mm
Overall width 920mm
Effective width 840mm
Purlin spacing 700~800mm
Surface Smooth surface
Raw material Pc Named Bayer



## More Types

1130 corrugaetd sheets



1130 trapezoidal sheets



900 high wave



980 high wave





ZXC New Material Technology Co., Ltd. Our products include PVC sheets, ASA Synthetic Resin Roof Tile, FRP Roofing Tiles, gutter, upvc roofing sheets etc. If your order matches our stock size details, we can faster delivery time. Welcome Contact Us Custom.

### Our Factory













### Engineering case









# Certificate













### Exhibition





















## Packaging

















### FAQ

#### \*Are you manufacturer or trader?

\*Yes, we are real manufacturer, there are many pictures in our company introduction .if you need other special product, we will do our best to help you, so we can build a long-term business relationship.

#### \*Can I order the product with i want to profile?

\*Of course you can, also we will produce the products according to your detail requests.

#### \*Can you put my company's brand on your products?

\*Yes,we are accept OEM&ODM service.But we need some information about your company.

#### \*How to install the roofing sheet?

\*Please contact our service staff, we have installation video for you.

#### \*Can you provide samples for me to open the market and tes