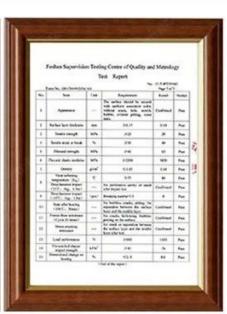

## Product show

Product name Transparent PC Roof Sheet
Application Green houses, skylights and so on
Color Transparent white, blue, green
Length customized
Thickness 1mm, 1.2mm, 1.5mm, 2.0mm
Overall width 920mm
Effective width 840mm
Purlin spacing 700~800mm
Surface Smooth surface
Raw material Pc Named Bayer



## More Types

1130 corrugaetd sheets



1130 trapezoidal sheets



900 high wave



980 high wave





ZXC New Material Technology Co., Ltd. Our products include PVC sheets, ASA Synthetic Resin Roof Tile, FRP Roofing Tiles, gutter, upvc roofing sheets etc. If your order matches our stock size details, we can faster delivery time. Welcome Contact Us Custom.

### Our Factory













### Engineering case









# Certificate













### Exhibition





















## Packaging

















### FAQ

#### \*Are you manufacturer or trader?

\*Yes, we are real manufacturer, there are many pictures in our company introduction .if you need other special product, we will do our best to help you, so we can build a long-term business relationship.

#### \*Can I order the product with i want to profile?

\*Of course you can, also we will produce the products according to your detail requests.

#### \*Can you put my company's brand on your products?

\*Yes,we are accept OEM&ODM service.But we need some information about your company.

#### \*How to install the roofing sheet?

\*Please contact our service staff, we have installation video for you.

#### \*Can you provide samples for me to open the market and test