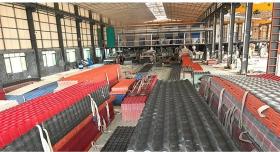

## Product show

Product name Transparent PC Roof Sheet
Application Green houses, skylights and so on
Color Transparent white, blue, green
Length customized
Thickness 1mm, 1.2mm, 1.5mm, 2.0mm
Overall width 920mm
Effective width 840mm
Purlin spacing 700~800mm
Surface Smooth surface
Raw material Pc Named Bayer



## More Types

1130 corrugaetd sheets



1130 trapezoidal sheets



900 high wave



980 high wave





ZXC New Material Technology Co., Ltd. Our products include PVC sheets, ASA Synthetic Resin Roof Tile, FRP Roofing Tiles, gutter, upvc roofing sheets etc. If your order matches our stock size details, we can faster delivery time. Welcome Contact Us Custom.

### Our Factory













### Engineering case









# Certificate













### Exhibition





















## Packaging

















### FAQ

#### \*Are you manufacturer or trader?

\*Yes, we are real manufacturer, there are many pictures in our company introduction .if you need other special product, we will do our best to help you, so we can build a long-term business relationship.

#### \*Can I order the product with i want to profile?

\*Of course you can, also we will produce the products according to your detail requests.

#### \*Can you put my company's brand on your products?

\*Yes,we are accept OEM&ODM service.But we need some information about your company.

#### \*How to install the roofing sheet?

\*Please contact our service staff, we have installation video for you.

#### \*Ca