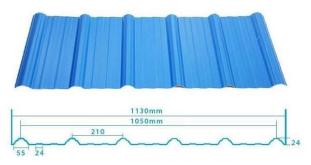

## More Types

1130 corrugaetd sheets

1130 trapezoidal sheets

900 high wave

980 high wave

ZXC New Material Technology Co., Ltd. Our products include PVC sheets, ASA Synthetic Resin Roof Tile, FRP Roofing Tiles, gutter, upvc roofing sheets etc. If your order matches our stock size details, we can faster delivery time. Welcome Contact Us Custom.