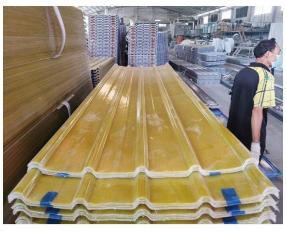

## Product show

Product name Transparent PC Roof Sheet
Application Green houses, skylights and so on
Color Transparent white, blue, green
Length customized
Thickness 1mm, 1.2mm, 1.5mm, 2.0mm
Overall width 920mm
Effective width 840mm
Purlin spacing 700~800mm
Surface Smooth surface
Raw material Pc Named Bayer