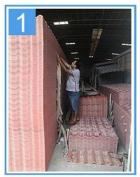

show

Product name Transparent PC Roof Sheet
Application Green houses, skylights and so on
Color Transparent white, blue, green
Length customized
Thickness 1mm, 1.2mm, 1.5mm, 2.0mm
Overall width 920mm
Effective width 840mm
Purlin spacing 700~800mm
Surface Smooth surface
Raw material Pc Named Bayer



## More Types

1130 corrugaetd sheets



1130 trapezoidal sheets



900 high wave



980 high wave





ZXC New Material Technology Co., Ltd. Our products include PVC sheets, ASA Synthetic Resin Roof Tile, FRP Roofing Tiles, gutter, upvc roofing sheets etc. If your order matches our stock size details, we can faster delivery time. Welcome Contact Us Custom.

### Our Factory













### Engineering case









# Certificate













### Exhibition





















## Packaging

















### FAQ

#### \*Are you manufacturer or trader?

\*Yes, we are real manufacturer, there are many pictures in our company introduction .if you need other special product, we will do our best to help you, so we can build a long-term business relationship.

#### \*Can I order the product with i want to profile?

\*Of course you can, also we will produce the products according to your detail requests.

#### \*Can you put my company's brand on your products?

\*Yes,we are accept OEM&ODM service.But we need some information about your company.

#### \*How to install the roofing sheet?

\*Please contact our service staff, we have installation video for you.

#### \*Can you provide samples for me to open the market and test quality?

\*Yes,we can.We can provide free samples to you.