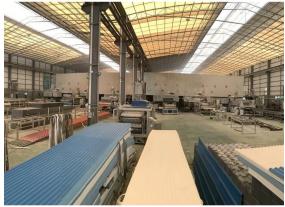

## Product show

Product name Transparent PC Roof Sheet
Application Green houses, skylights and so on
Color Transparent white, blue, green
Length customized
Thickness 1mm, 1.2mm, 1.5mm, 2.0mm
Overall width 920mm
Effective width 840mm
Purlin spacing 700~800mm
Surface Smooth surface
Raw material Pc Named Bayer



## More Types

1130 corrugaetd sheets



1130 trapezoidal sheets



900 high wave



980 high wave





ZXC New Material Technology Co., Ltd. Our products include PVC sheets, ASA Synthetic Resin Roof Tile, FRP Roofing Tiles, gutter, upvc roofing sheets etc. If your order matches our stock size details, we can faster delivery time. Welcome Contact Us Custom.

### Our Factory













### Engineering case









# Certificate













### Exhibition





















## Packaging

















### FAQ

#### \*Are you manufacturer or trader?

\*Yes, we are real manufacturer, there are many pictures in our company introduction .if you need other special product, we will do our best to help you, so we can build a long-term business relationship.

#### \*Can I order the product with i want to profile?

\*Of course you can, also we will produce the products according to your detail requests.

#### \*Can you put my company's brand on your products?

\*Yes,we are accept OEM&ODM service.But we need some information about your company.

#### \*How to install the roofing sheet?

\*Please contact our service staff, we have installation video for you.

#### \*Can yo