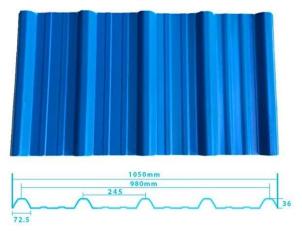

## More Types

1130 corrugaetd sheets

1130 trapezoidal sheets

900 high wave

980 high wave

ZXC New Material Technology Co., Ltd. Our products include PVC sheets, ASA Synthetic Resin Roof Tile, FRP Roofing Tiles, gutter, upvc roofing sheets etc. If your order matches our stock size details, we can faster delivery time. Welcome Contact Us Custom.