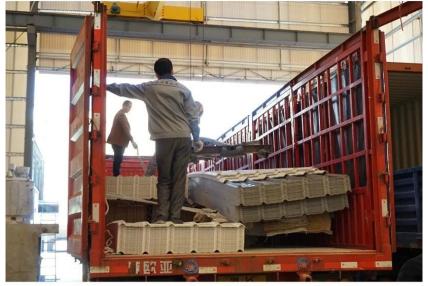

ct name Transparent PC Roof Sheet
Application Green houses, skylights and so on
Color Transparent white, blue, green
Length customized
Thickness 1mm, 1.2mm, 1.5mm, 2.0mm
Overall width 920mm
Effective width 840mm
Purlin spacing 700~800mm
Surface Smooth surface
Raw material Pc Named Bayer



## More Types

1130 corrugaetd sheets



1130 trapezoidal sheets



900 high wave



980 high wave





ZXC New Material Technology Co., Ltd. Our products include PVC sheets, ASA Synthetic Resin Roof Tile, FRP Roofing Tiles, gutter, upvc roofing sheets etc. If your order matches our stock size details, we can faster delivery time. Welcome Contact Us Custom.

### Our Factory













### Engineering case









# Certificate













### Exhibition





















## Packaging

















### FAQ

#### \*Are you manufacturer or trader?

\*Yes, we are real manufacturer, there are many pictures in our company introduction .if you need other special product, we will do our best to help you, so we can build a long-term business relationship.

#### \*Can I order the product with i want to profile?

\*Of course you can, also we will produce the products according to your detail requests.

#### \*Can you put my company's brand on your products?

\*Yes,we are accept OEM&ODM service.But we need some information about your company.

#### \*How to install the roofing sheet?

\*Please contact our service staff, we have installation video for you.

#### \*Can you provide samples for me to open the market and test quality?

\*Yes,we can.We can provide free samples to you.

#### \*Cou