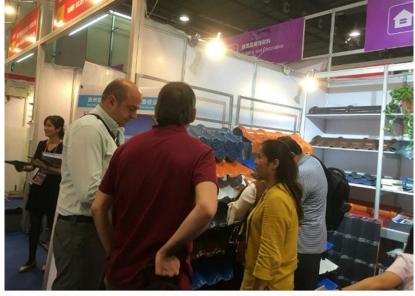

## Product show

Product name Transparent PC Roof Sheet
Application Green houses, skylights and so on
Color Transparent white, blue, green
Length customized
Thickness 1mm, 1.2mm, 1.5mm, 2.0mm
Overall width 920mm
Effective width 840mm
Purlin spacing 700~800mm
Surface Smooth surface
Raw material Pc Named Bayer



## More Types

1130 corrugaetd sheets



1130 trapezoidal sheets



900 high wave



980 high wave





ZXC New Material Technology Co., Ltd. Our products include PVC sheets, ASA Synthetic Resin Roof Tile, FRP Roofing Tiles, gutter, upvc roofing sheets etc. If your order matches our stock size details, we can faster delivery time. Welcome Contact Us Custom.

### Our Factory













### Engineering case









# Certificate













### Exhibition





















## Packaging

















### FAQ

#### \*Are you manufacturer or trader?

\*Yes, we are real manufacturer, there are many pictures in our company introduction .if you need other special product, we will do our best to help you, so we can build a long-term business relationship.

#### \*Can I order the product with i want to profile?

\*Of course you can, also we will produce the products according to your detail requests.

#### \*Can you put my company's brand on your products?

\*Yes,we are accept OEM&ODM service.But we need some information about your company.

#### \*How to install the roofing sheet?

\*Please contact our service staff, we have installation video for you.

#### \*Can you provide samples for me to open the market and test quality?

\*Yes,we can.W