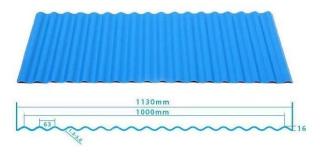

## More Types

1130 corrugaetd sheets

1130 trapezoidal sheets

900 high wave

980 high wave

ZXC New Material Technology Co., Ltd. Our products include PVC sheets, ASA Synthetic Resin Roof Tile, FRP Roofing Tiles, gutter, upvc roofing sheets etc. If your order matches our stock size details, we can faster delivery time. Welcome Contact Us Custom.