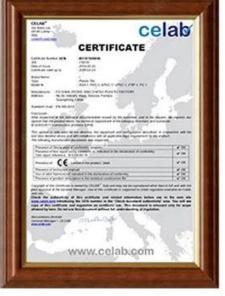

## Product show

Product name Transparent PC Roof Sheet
Application Green houses, skylights and so on
Color Transparent white, blue, green
Length customized
Thickness 1mm, 1.2mm, 1.5mm, 2.0mm
Overall width 920mm
Effective width 840mm
Purlin spacing 700~800mm
Surface Smooth surface
Raw material Pc Named Bayer



## More Types

1130 corrugaetd sheets



1130 trapezoidal sheets



900 high wave



980 high wave





ZXC New Material Technology Co., Ltd. Our products include PVC sheets, ASA Synthetic Resin Roof Tile, FRP Roofing Tiles, gutter, upvc roofing sheets etc. If your order matches our stock size details, we can faster delivery time. Welcome Contact Us Custom.

### Our Factory













### Engineering case









# Certificate













### Exhibition





















## Packaging

















### FAQ

#### \*Are you manufacturer or trader?

\*Yes, we are real manufacturer, there are many pictures in our company introduction .if you need other special product, we will do our best to help you, so we can build a long-term business relationship.

#### \*Can I order the product with i want to profile?

\*Of course you can, also we will produce the products according to your detail requests.

#### \*Can you put my company's brand on your products?

\*Yes,we are accept OEM&ODM service.But we need some information about your company.

#### \*How to install the roofing sheet?

\*Please contact our service staff, we have installation video for you.

#### \*Can you provide samples for me to open the market and test qualit