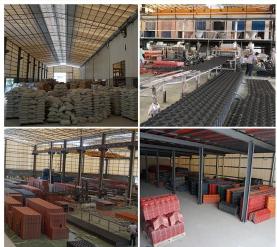

## Product show

Product name Transparent PC Roof Sheet
Application Green houses, skylights and so on
Color Transparent white, blue, green
Length customized
Thickness 1mm, 1.2mm, 1.5mm, 2.0mm
Overall width 920mm
Effective width 840mm
Purlin spacing 700~800mm
Surface Smooth surface
Raw material Pc Named Bayer



## More Types

1130 corrugaetd sheets



1130 trapezoidal sheets



900 high wave



980 high wave





ZXC New Material Technology Co., Ltd. Our products include PVC sheets, ASA Synthetic Resin Roof Tile, FRP Roofing Tiles, gutter, upvc roofing sheets etc. If your order matches our stock size details, we can faster delivery time. Welcome Contact Us Custom.

### Our Factory













### Engineering case









# Certificate













### Exhibition





















## Packaging

















### FAQ

#### \*Are you manufacturer or trader?

\*Yes, we are real manufacturer, there are many pictures in our company introduction .if you need other special product, we will do our best to help you, so we can build a long-term business relationship.

#### \*Can I order the product with i want to profile?

\*Of course you can, also we will produce the products according to your detail requests.

#### \*Can you put my company's brand on your products?

\*Yes,we are accept OEM&ODM service.But we need some information about your company.

#### \*How to install the roofing sheet?

\*Please contact our service staff, we have installation video for you.

#### \*Can