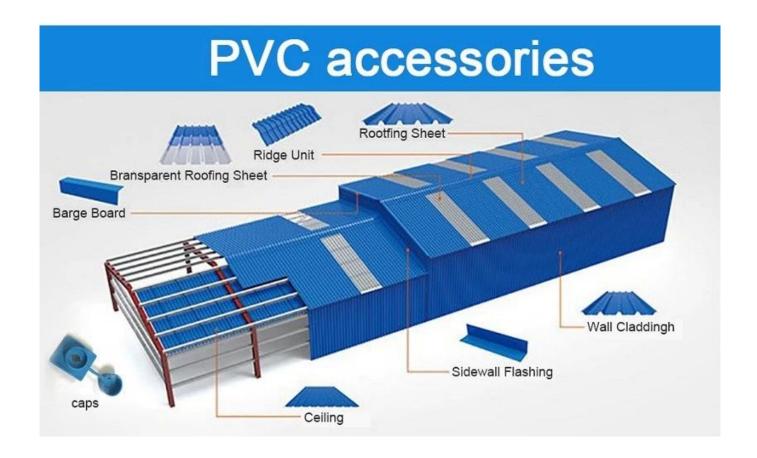

## More Types

1130 corrugaetd sheets

1130 trapezoidal sheets

900 high wave

980 high wave

ZXC New Material Technology Co., Ltd. Our products include PVC sheets, ASA Synthetic Resin Roof Tile, FRP Roofing Tiles, gutter, upvc roofing sheets etc. If your order matches our stock size details, we can faster delivery time. Welcome Contact Us Custom.