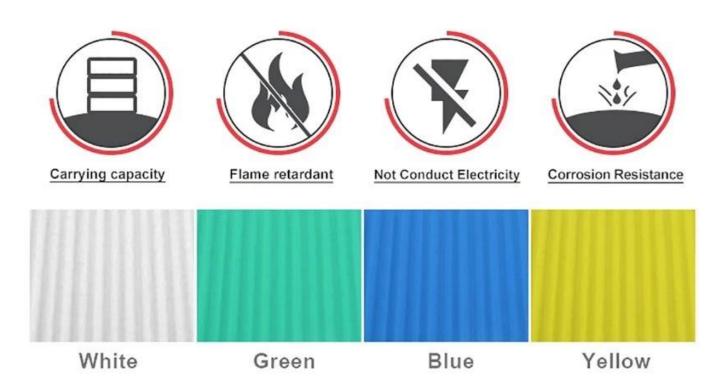

## Product show

Product name Transparent PC Roof Sheet
Application Green houses, skylights and so on
Color Transparent white, blue, green
Length customized
Thickness 1mm, 1.2mm, 1.5mm, 2.0mm
Overall width 920mm
Effective width 840mm
Purlin spacing 700~800mm
Surface Smooth surface
Raw material Pc Named Bayer