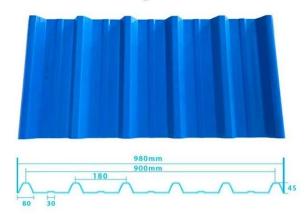

## More Types

1130 corrugaetd sheets

1130 trapezoidal sheets

900 high wave

980 high wave

ZXC New Material Technology Co., Ltd. Our products include PVC sheets, ASA Synthetic Resin Roof Tile, FRP Roofing Tiles, gutter, upvc roofing sheets etc. If your order matches our stock size details, we can faster delivery time. Welcome Contact Us Custom.