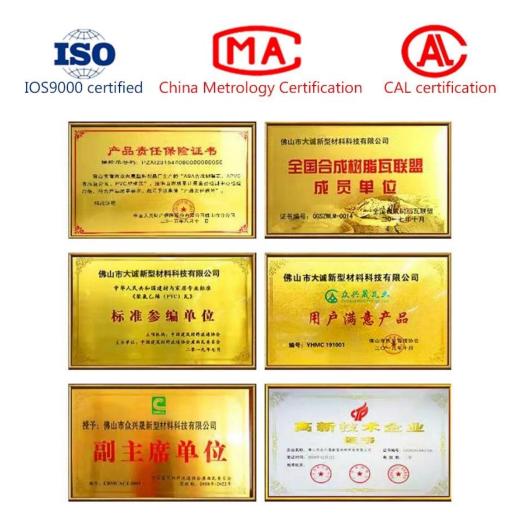

### Product show

shape[]PVC Plain Sheet (Rolled)
Type[]Plain Roof Tiles
Color[]Blue, White, Grey, Green and etc
Length[]30m or Customized
Fireproof[]Yes
Anti-corrosion[]Yes
Low noise[]Yes
Weather resistant[]Excellent
High Impact capacity[]Yes









Zhongxingcheng New Material Co., Ltd. is located in Foshan City, Nanhai District China is a manufacturer specializing in the production of ASA synthetic resin tile, APVC anti-corrosion composite tile, PVC anti-corrosion tile, PVC sink, PVC plate, Transparent FRP Roof Sheet, PVC, PC transparent tile.



## Exhibition



# Certificate

### Security sense of authoritative testing

Multiple quality inspection and testing to ensure good quality.





### Packaging



## FAQ

#### \*Are you manufacturer or trader?

\*Yes, we are real Manufacturer, there are many pictures in our company introduction .if you need other special product, we will do our best to help you, so we can build a long-term business relationship.

#### \*Can I order the product with i want to profile?

\*Of course you can, also we will produce the products according to your detail requests.

#### \*Can you put my company's brand on your products?

\*Yes,we are accept OEM&ODM service.But we need some information about your company.

#### \*How to install the roofing sheet?

\*Please contact our service staff, we have installation video for you.

#### \*Can you provide samples for me to open the market and test quality?

\*Yes,we can.We can provide free samples to