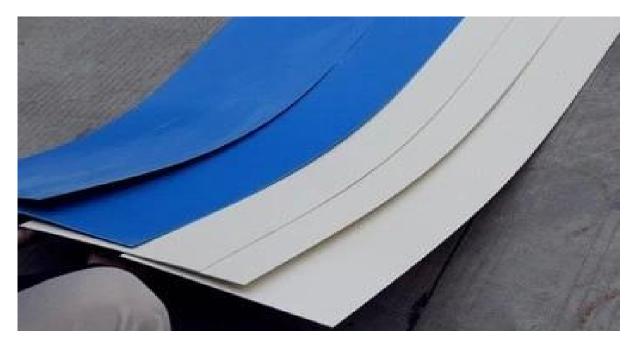

### Product show

shape[]PVC Plain Sheet (Rolled)
Type[]Plain Roof Tiles
Color[]Blue, White, Grey, Green and etc
Length[]30m or Customized
Fireproof[]Yes
Anti-corrosion[]Yes
Low noise[]Yes
Weather resistant[]Excellent
High Impact capacity[]Yes