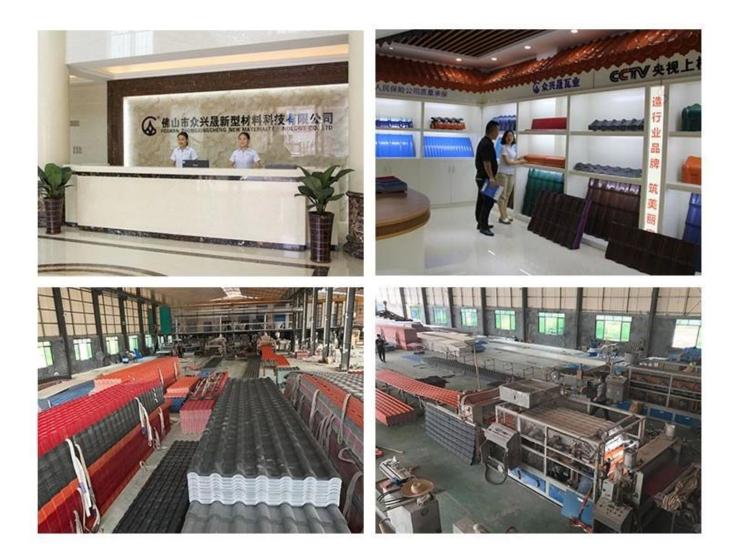

### Product show

shape[]PVC Plain Sheet (Rolled)
Type[]Plain Roof Tiles
Color[]Blue, White, Grey, Green and etc
Length[]30m or Customized
Fireproof[]Yes
Anti-corrosion[]Yes
Low noise[]Yes
Weather resistant[]Excellent
High Impact capacity[]Yes









Zhongxingcheng New Material Co., Ltd. is located in Foshan City, Nanhai District China is a manufacturer specializing in the production of ASA synthetic resin tile, APVC anti-corrosion composite tile, PVC anti-corrosion tile, PVC sink, PVC plate, Transparent FRP Roof Sheet, PVC, PC transparent tile.



## Exhibition



# Certificate

### Security sense of authoritative testing

Multiple quality inspection and testing to ensure good quality.





### Packaging



## FAQ

#### \*Are you manufacturer or trader?

\*Yes, we are real Manufacturer, there are many pictures in our company introduction .if you need other special product, we will do our best to help you, so we can build a long-term business relationship.

#### \*Can I order the product with i want to profile?

\*Of course you can, also we will produce the products according to your detail requests.

#### \*Can you put my company's brand on your products?

\*Yes,we are accept OEM&ODM service.But we need some information about your company.

#### \*How to install the roofing sheet?

\*Please contact our service staff, we have insta