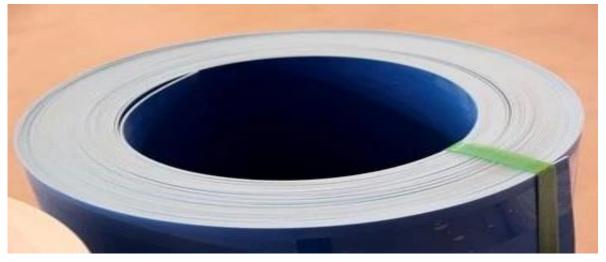

### Product show

shape[]PVC Plain Sheet (Rolled)
Type[]Plain Roof Tiles
Color[]Blue, White, Grey, Green and etc
Length[]30m or Customized
Fireproof[]Yes
Anti-corrosion[]Yes
Low noise[]Yes
Weather resistant[]Excellent
High Impact capacity[]Yes