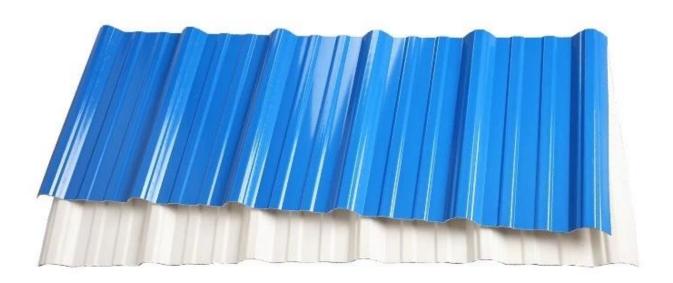

## **Product show**

<u>Custom PVC plastic roof tiles</u> the main raw material is PVC with ultraviolet resistant agent and additives. Through scientific compounding, made with advanced technology.

- 1.Light weight
- 2.Environmental protection
- 3.waterproof and fireproof
- 4. Easy-installation
- 5.Anti-corrosion
- 6.Good sound insulation

| Length                 | 1m-12m                                                                          |
|------------------------|---------------------------------------------------------------------------------|
| Surface                | Matt                                                                            |
| Weight                 | 3.0-6.8kg/m                                                                     |
| Width                  | 1130mm/ 1080mm/ 1050mm/ 980mm/ 930mm                                            |
| Warranty               | 30Years                                                                         |
| Model Number           | ASA PVC Composite Sheet                                                         |
| Function               | Insulation, Flame Retardant, Heat Insulation, Anti-corrosion, Impact Resistance |
| Shape                  | round wave, big round wave, trepezoidal wave                                    |
| Fire Protection Rating | B1                                                                              |
| Temperature            | —10 Degrees Celsius to 70 Degrees Celsius                                       |
| Color                  | White, Blue, Gray, Red, customizable                                            |
| Layers                 | 2 or 3 layers                                                                   |
| Color Lasting          | 10 Years no Fading                                                              |