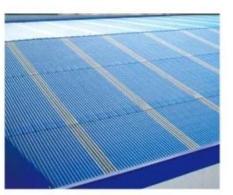

## **Product show**

<u>Custom PVC plastic roof tiles</u> the main raw material is PVC with ultraviolet resistant agent and additives. Through scientific compounding, made with advanced technology.

- 1.Light weight
- 2.Environmental protection
- 3.waterproof and fireproof
- 4. Easy-installation
- 5.Anti-corrosion
- 6.Good sound insulation

| Length                 | 1m-12m                                                                          |
|------------------------|---------------------------------------------------------------------------------|
| Surface                | Matt                                                                            |
| Weight                 | 3.0-6.8kg/m                                                                     |
| Width                  | 1130mm/ 1080mm/ 1050mm/ 980mm/ 930mm                                            |
| Warranty               | 30Years                                                                         |
| Model Number           | ASA PVC Composite Sheet                                                         |
| Function               | Insulation, Flame Retardant, Heat Insulation, Anti-corrosion, Impact Resistance |
| Shape                  | round wave, big round wave, trepezoidal wave                                    |
| Fire Protection Rating | B1                                                                              |
| Temperature            | —10 Degrees Celsius to 70 Degrees Celsius                                       |
| Color                  | White, Blue, Gray, Red, customizable                                            |
| Layers                 | 2 or 3 layers                                                                   |
| Color Lasting          | 10 Years no Fading                                                              |