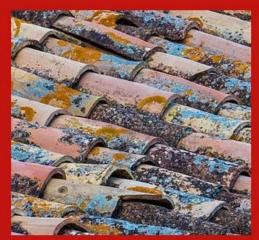

# THE TROUBLES OF TRADITIONAL ROOF TILES

Ħ

## other products

severely faded
Wind and sun soften and fade

There is a gap

Uneven with gaps, leaking rain

uneven color

Weathered uneven color phenomenon

**Fragile** 

Fragile and complicated to install