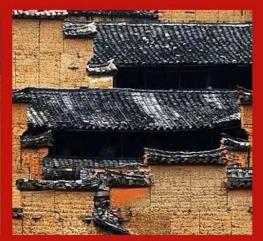

# THE TROUBLES OF TRADITIONAL ROOF TILES

Ħ

## other products

severely faded
Wind and sun soften and fade

There is a gap

Uneven with gaps, leaking rain

uneven color

Weathered uneven color phenomenon

**Fragile** 

Fragile and complicated to install