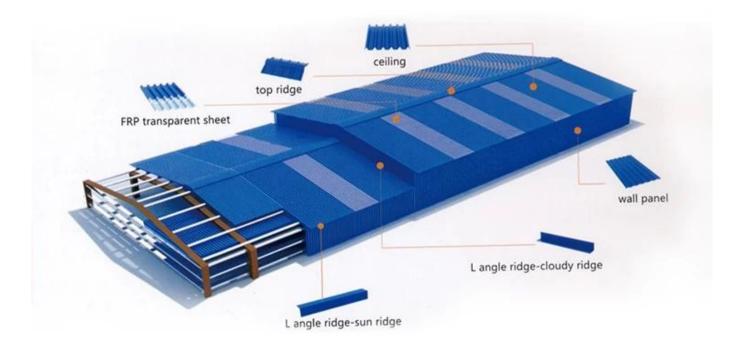

## Accessories and Installation Diagram

\*pvc plastic waterproof cap, used with self-tapping screws to fix the tile on the skeleton