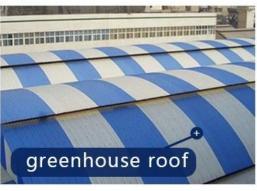

stic insulationhigh-quality
Good sound insulation effect in case of external noise



preservative
Anti-acid and alkali



flame retardant performance b1 class fire performance

## PRODUCT PARAMETERS

#

>



thickness: 1.0mm-3.0mm

width: 1130/980/900/840/1080mm

length: customizable

waveform: big hang, small wave

type: asa plastic roofing tile

Be applicable: Factory buildings, ware houses,

markets, residences, market roads, canopies, chemically

corrosivefactories

# A variety of colors, optional to build different architectural styles

More colors can be customized

Mlight yellow> <dark blue> <grass green> <Beige>

## Accessories and Installation Diagram



\*pvc plastic waterproof cap, used with self-tapping screws to fix the tile on the skeleton







# CUSTOMER CASE SHOW #























# Our Factory

Zhongxingcheng New Material Co., Ltd. is located in Foshan City, Nanhai District China is a manufacturer specializing in the production of ASA synthetic resin tile, APVC anti-corrosion composite tile, PVC anti-corrosion tile, PVC sink, PVC plate, Transparent FRP Roof Sheet, PVC, PC transparent tile.









# Quality inspection instruments strictly control the quality

Each batch of products has undergone rigorous testing.



Gravity testing



Hardness testing



Tensile force testing



Impact resistance testing









# Exhibition











# Certificate

### Official quality inspection, quality assurance

Multiple quality inspection and testing to ensure good quality.























## **Packaging**



## FAQ

#### \*Are you manufacturer or