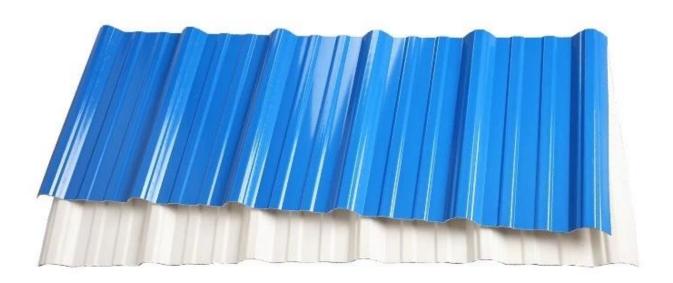

## Product show

Our products the main raw material is PVC with ultraviolet resistant agent and additives. Through scientific compounding, made with advanced technology. (custom pvc corrugated roofing sheets)

## PRODUCT PARAMETERS

#

>

thickness: 1.0mm-3.0mm

width: 1130/980/900/840/1080mm

length: customizable

waveform: big hang, small wave

type: asa plastic roofing tile