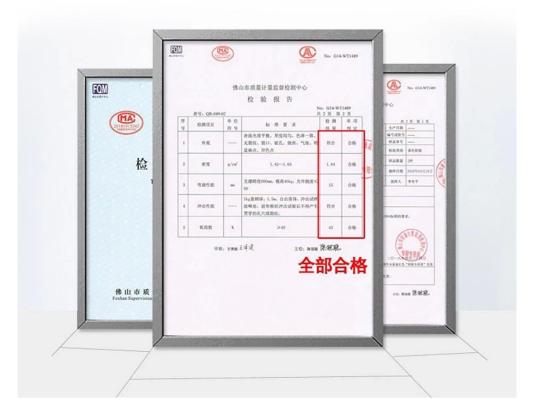

# Quality inspection instruments strictly control the quality

Each batch of products has undergone rigorous testing.

Gravity testing

Hardness testing

Tensile force testing

Impact resistance testing

### Official quality inspection, quality assurance

Multiple quality inspection and testing to ensure good quality.