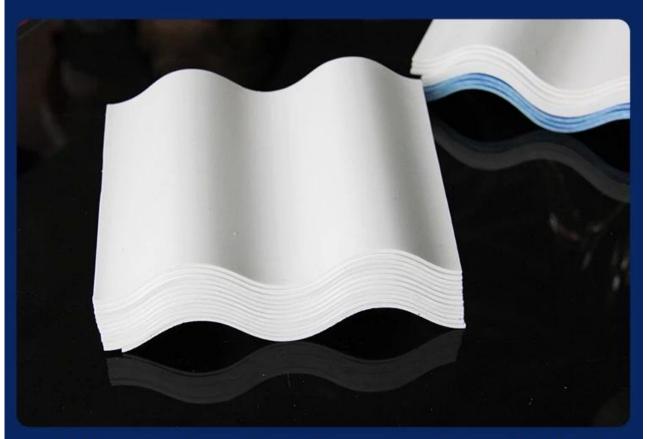

## Product show

Our products the main raw material is PVC with ultraviolet resistant agent and additives. Through scientific compounding, made with advanced technology. (custom pvc corrugated roofing sheets)

## our products √

Ten years of slow fading, 30 years of warranty

Uniform color, durable and not easy to fade Good quality, durable and bright.

high toughness

Strong pressure resistance

thermal and acoustic insulationhigh-quality
Good sound insulation effect in case of external noise

## PRODUCT PARAMETERS

#

>

thickness: 1.0mm-3.0mm

width: 1130/980/900/840/1080mm

length: customizable

waveform: big hang, small wave

type: asa plastic roofing tile