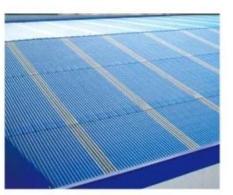

## Product show

Our products the main raw material is PVC with ultraviolet resistant agent and additives. Through scientific compounding, made with advanced technology. (custom pvc corrugated roofing sheets)

- 1.Light weight
- 2.Environmental protection
- 3.waterproof and fireproof
- 4. Easy-installation
- 5.Anti-corrosion
- 6.Good sound insulation

| Length                 | 1m-12m                                                                          |
|------------------------|---------------------------------------------------------------------------------|
| Surface                | Matt                                                                            |
| Weight                 | 3.0-6.8kg/m                                                                     |
| Width                  | 1130mm/ 1080mm/ 1050mm/ 980mm/ 930mm                                            |
| Warranty               | 30Years                                                                         |
| Model Number           | ASA PVC Composite Sheet                                                         |
| Function               | Insulation, Flame Retardant, Heat Insulation, Anti-corrosion, Impact Resistance |
| Shape                  | round wave, big round wave, trepezoidal wave                                    |
| Fire Protection Rating | B1                                                                              |
| Temperature            | —10 Degrees Celsius to 70 Degrees Celsius                                       |
| Color                  | White, Blue, Gray, Red, customizable                                            |
| Layers                 | 2 or 3 layers                                                                   |
| Color Lasting          | 10 Years no Fading                                                              |