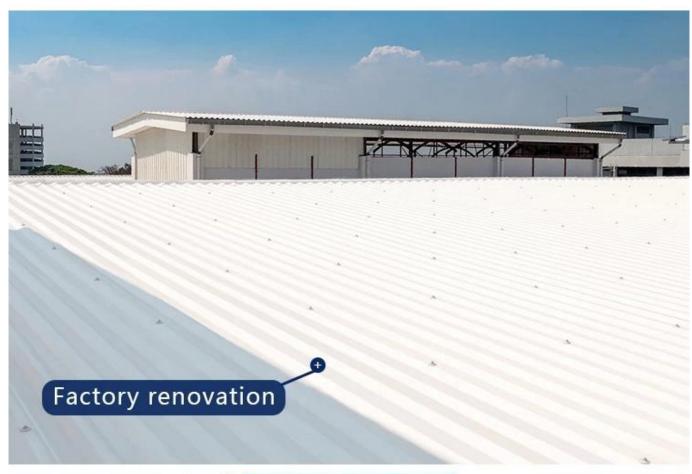

insulationhigh-quality
Good sound insulation effect in case of external noise



preservative
Anti-acid and alkali



flame retardant performance b1 class fire performance

## PRODUCT PARAMETERS

#

>



thickness: 1.0mm-3.0mm

width: 1130/980/900/840/1080mm

length: customizable

waveform: big hang, small wave

type: asa plastic roofing tile

Be applicable: Factory buildings, ware houses,

markets, residences, market roads, canopies, chemically

corrosivefactories

# A variety of colors, optional to build different architectural styles

More colors can be customized

Mlight yellow> <dark blue> <grass green> <Beige>

## Accessories and Installation Diagram



\*pvc plastic waterproof cap, used with self-tapping screws to fix the tile on the skeleton







# CUSTOMER CASE SHOW #























# Our Factory

Zhongxingcheng New Material Co., Ltd. is located in Foshan City, Nanhai District China is a manufacturer specializing in the production of ASA synthetic resin tile, APVC anti-corrosion composite tile, PVC anti-corrosion tile, PVC sink, PVC plate, Transparent FRP Roof Sheet, PVC, PC transparent tile.









# Quality inspection instruments strictly control the quality

Each batch of products has undergone rigorous testing.



Gravity testing



Hardness testing



Tensile force testing



Impact resistance testing









# Exhibition











# Certificate

### Official quality inspection, quality assurance

Multiple quality inspection and testing to ensure good quality.























## **Packaging**



## FAQ

#### \*Are you manufacturer or trad