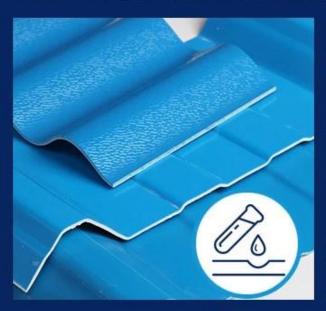

- 1.Light weight
- 2.Environmental protection
- 3.waterproof and fireproof
- 4. Easy-installation
- 5.Anti-corrosion
- 6.Good sound insulation

| Length                 | 1m-12m                                                                          |
|------------------------|---------------------------------------------------------------------------------|
| Surface                | Matt                                                                            |
| Weight                 | 3.0-6.8kg/m                                                                     |
| Width                  | 1130mm/ 1080mm/ 1050mm/ 980mm/ 930mm                                            |
| Warranty               | 30Years                                                                         |
| Model Number           | ASA PVC Composite Sheet                                                         |
| Function               | Insulation, Flame Retardant, Heat Insulation, Anti-corrosion, Impact Resistance |
| Shape                  | round wave, big round wave, trepezoidal wave                                    |
| Fire Protection Rating | B1                                                                              |
| Temperature            | —10 Degrees Celsius to 70 Degrees Celsius                                       |
| Color                  | White, Blue, Gray, Red, customizable                                            |
| Layers                 | 2 or 3 layers                                                                   |
| Color Lasting          | 10 Years no Fading                                                              |