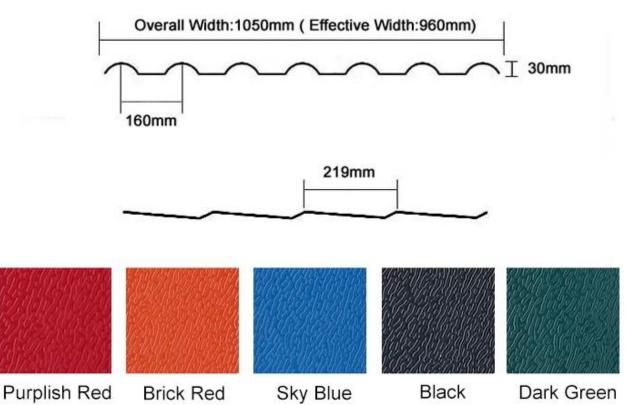

| Overall Width   | 1050mm                                      |
|-----------------|---------------------------------------------|
| Effective Width | 960mm                                       |
| Thickness       | 2.3mm / 2.5mm / 2.8mm / 3.0mm               |
| Length          | Must be a multiple of section               |
| Color           | Orange / Red / Grey / Sky blue / Dark green |
| Wave Spacing    | 160mm                                       |
| Wave Height     | 30mm                                        |
| Section Length  | 219mm                                       |