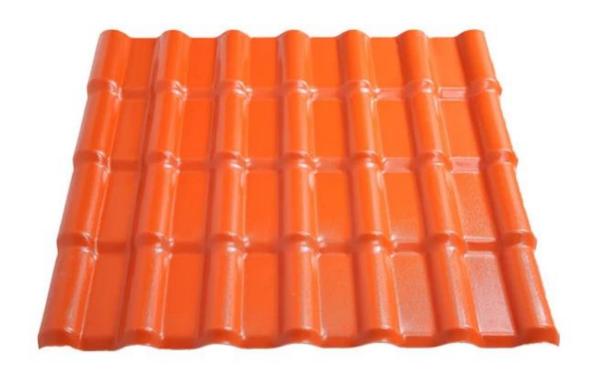

### Product show

1.A variety of raw materials by a certain percentage mixing, intohe hopper

2. The mixed raw materials are pref -ormed and heated to become flat tiles

3. Then through the mold pressure, lastic the molding, cooling, throughthe traction machine slowly introduced

4.To achieve the length of customerneeds cut off. after artificial out

| Product Name           | Spanish Style ASA Roof Tile                                                                                                 |  |  |  |
|------------------------|-----------------------------------------------------------------------------------------------------------------------------|--|--|--|
| Brand                  | ZXC                                                                                                                         |  |  |  |
| Place of Origin        | Foshan city,Guangdong province,China(Mainland)                                                                              |  |  |  |
| Material               | Acrylonitrile Styrene acrylate copolymer,Polyvinyl chloride, Calcium powder,other chemical materials                        |  |  |  |
| Guarantee              | 25 years                                                                                                                    |  |  |  |
| Certification          | ISO9001 / SGS / CE                                                                                                          |  |  |  |
| Minimum Order Quantity | 100 square meter                                                                                                            |  |  |  |
| Delivery Time          | 1x20GP for 6 days,1x40GP for 7 days                                                                                         |  |  |  |
| Supply Ability         | We have 8 produce lines, about 13500 square meter every day                                                                 |  |  |  |
| Payment Terms          | T/T , firstly pay 30% deposit, before loading container pay rest of payment L/C ,                                           |  |  |  |
| Shipping               | Full Container Load (FCL) Service, We do it by myself. Less than Container Load (LCL) Service, We find our agents to do it. |  |  |  |
| Package                | Pallet or PE bag                                                                                                            |  |  |  |
| Port                   | Guangzhou / Shenzhen / Foshan                                                                                               |  |  |  |
| Application            | Villa roofing,House roofing,Garden,Grange,Container house,<br>Flat to Slope Project,Etc                                     |  |  |  |