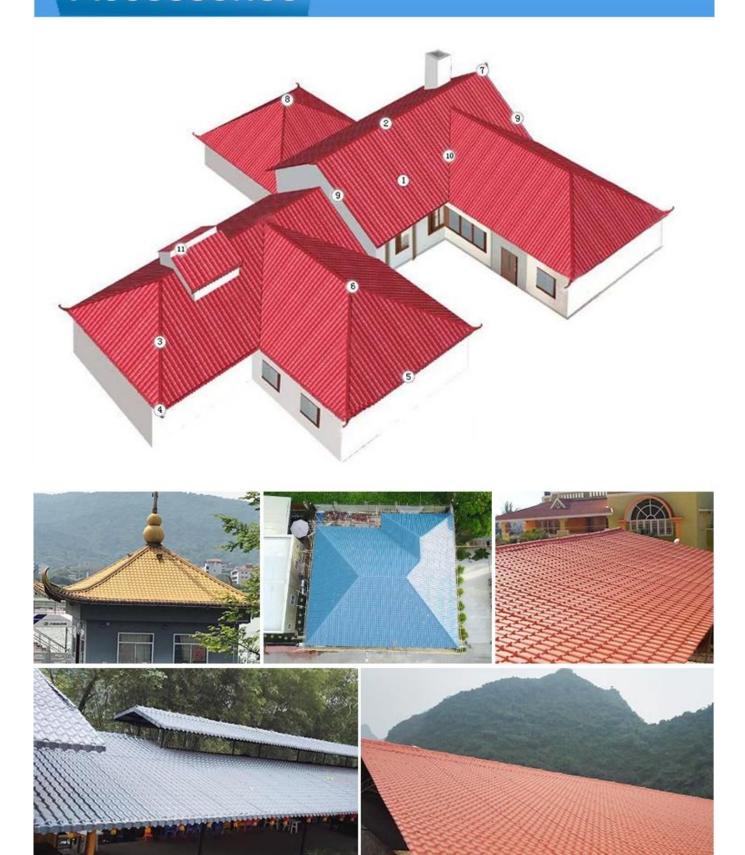

# Accessories

| tem No. | Name                        | Picture                                                                                                                                                                                                                                                                                                                                                                                                                                                                                                                                                                                                                                                                                                                                                                                                                                                                                                                                                                                                                                                                                                                                                                                                                                                                                                                                                                                                                                                                                                                                                                                                                                                                                                                                                                                                                                                                                                                                                                                                                                                                                                                        | Item No. | Name                              | Picture |
|---------|-----------------------------|--------------------------------------------------------------------------------------------------------------------------------------------------------------------------------------------------------------------------------------------------------------------------------------------------------------------------------------------------------------------------------------------------------------------------------------------------------------------------------------------------------------------------------------------------------------------------------------------------------------------------------------------------------------------------------------------------------------------------------------------------------------------------------------------------------------------------------------------------------------------------------------------------------------------------------------------------------------------------------------------------------------------------------------------------------------------------------------------------------------------------------------------------------------------------------------------------------------------------------------------------------------------------------------------------------------------------------------------------------------------------------------------------------------------------------------------------------------------------------------------------------------------------------------------------------------------------------------------------------------------------------------------------------------------------------------------------------------------------------------------------------------------------------------------------------------------------------------------------------------------------------------------------------------------------------------------------------------------------------------------------------------------------------------------------------------------------------------------------------------------------------|----------|-----------------------------------|---------|
| 1       | ASA Synthetic Resin<br>Tile |                                                                                                                                                                                                                                                                                                                                                                                                                                                                                                                                                                                                                                                                                                                                                                                                                                                                                                                                                                                                                                                                                                                                                                                                                                                                                                                                                                                                                                                                                                                                                                                                                                                                                                                                                                                                                                                                                                                                                                                                                                                                                                                                | 7        | Main Ridge Tile Head              | 1       |
| 2       | Main Ridge Tile             |                                                                                                                                                                                                                                                                                                                                                                                                                                                                                                                                                                                                                                                                                                                                                                                                                                                                                                                                                                                                                                                                                                                                                                                                                                                                                                                                                                                                                                                                                                                                                                                                                                                                                                                                                                                                                                                                                                                                                                                                                                                                                                                                |          | Main Ridge Tumup                  |         |
| 3       | Tilted Ridge Tile           |                                                                                                                                                                                                                                                                                                                                                                                                                                                                                                                                                                                                                                                                                                                                                                                                                                                                                                                                                                                                                                                                                                                                                                                                                                                                                                                                                                                                                                                                                                                                                                                                                                                                                                                                                                                                                                                                                                                                                                                                                                                                                                                                | 8        | Four-way                          |         |
| 4       | Tilted Ridge Tile Head      |                                                                                                                                                                                                                                                                                                                                                                                                                                                                                                                                                                                                                                                                                                                                                                                                                                                                                                                                                                                                                                                                                                                                                                                                                                                                                                                                                                                                                                                                                                                                                                                                                                                                                                                                                                                                                                                                                                                                                                                                                                                                                                                                | 9        | Left / Right Eave<br>Sealing Tile |         |
|         | Tilted Ridge Turnup         |                                                                                                                                                                                                                                                                                                                                                                                                                                                                                                                                                                                                                                                                                                                                                                                                                                                                                                                                                                                                                                                                                                                                                                                                                                                                                                                                                                                                                                                                                                                                                                                                                                                                                                                                                                                                                                                                                                                                                                                                                                                                                                                                | 10       | Guide Plate Tile                  |         |
| 5       | Modern eave drip tile       | and the same of th | 11       | Vertical Wall Flashing<br>Tile    |         |
|         | Antique eave drip tile      | 4pipipipipis                                                                                                                                                                                                                                                                                                                                                                                                                                                                                                                                                                                                                                                                                                                                                                                                                                                                                                                                                                                                                                                                                                                                                                                                                                                                                                                                                                                                                                                                                                                                                                                                                                                                                                                                                                                                                                                                                                                                                                                                                                                                                                                   | 12       | Screw And Hat                     |         |
| 6       | Three-way                   |                                                                                                                                                                                                                                                                                                                                                                                                                                                                                                                                                                                                                                                                                                                                                                                                                                                                                                                                                                                                                                                                                                                                                                                                                                                                                                                                                                                                                                                                                                                                                                                                                                                                                                                                                                                                                                                                                                                                                                                                                                                                                                                                |          |                                   |         |