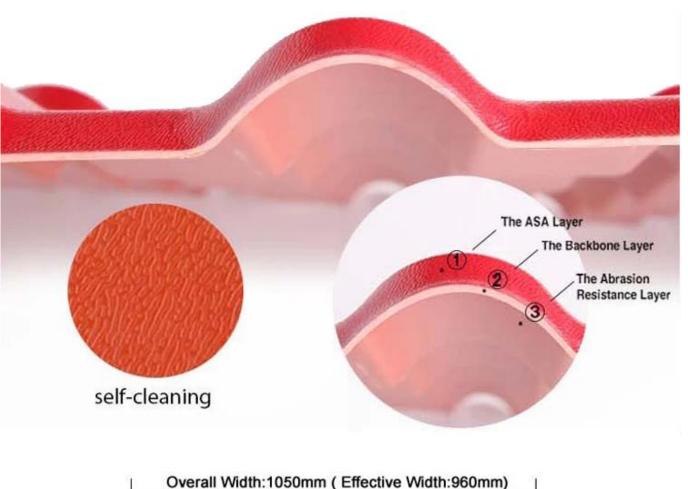

#### Structure

Surface:Imported ASA raw materials from the world's top 500 GE company, Super weather resistance, truly 10 years don,t have color fading. The standard is that the thickness of the surface reaches 0.15mm, We can reach 0.15-0.18mm.

Medium: The material is Polyvinyl chloride and Calcium powder, the proportion is 1:1. This is the best ratio after many trials. This ratio guarantees the strength and toughness of the product.

Bottom:The important material also is Polyvinyl chloride and Calcium powder,but add other chemical materials. We are make the same color as the surface color and white color. Gloss of products is best in the industry.