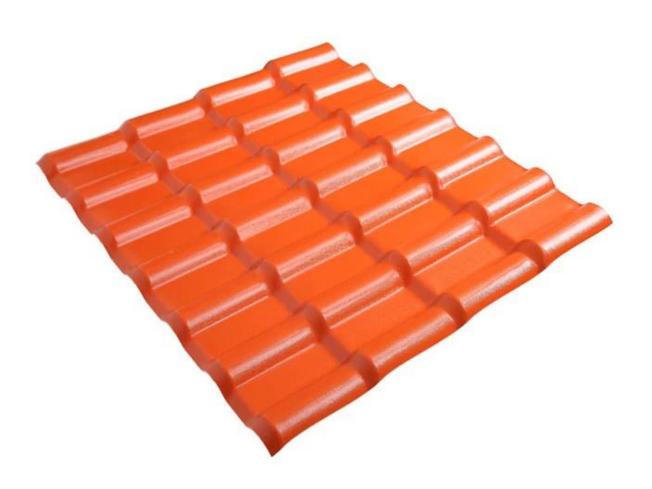

### Product show

1.A variety of raw materials by a certain percentage mixing, intohe hopper

2. The mixed raw materials are pref -ormed and heated to become flat tiles

3. Then through the mold pressure, lastic the molding, cooling, throughthe traction machine slowly introduced

4.To achieve the length of customerneeds cut off. after artificial out

| Product name            |                    | ASA Synthetic Resin Roof Tile                                                                                                                                   |       |       |       |  |  |
|-------------------------|--------------------|-----------------------------------------------------------------------------------------------------------------------------------------------------------------|-------|-------|-------|--|--|
| Material                |                    | ASA(Acrylonitrile Styrene acrylate copolymer)+PVC(Polyvinyl chloride)                                                                                           |       |       |       |  |  |
| Туре                    |                    | Spanish Style                                                                                                                                                   |       |       |       |  |  |
| Overall Width           |                    | 1050mm                                                                                                                                                          |       |       |       |  |  |
| Effective Width         |                    | 960mm                                                                                                                                                           |       |       |       |  |  |
| Thickness               |                    | 2.3mm-3.0mm                                                                                                                                                     |       |       |       |  |  |
| Length                  |                    | Customized(According to the size of container)                                                                                                                  |       |       |       |  |  |
| Color                   |                    | Customized                                                                                                                                                      |       |       |       |  |  |
| Purlin Spacing          |                    | 660mm                                                                                                                                                           |       |       |       |  |  |
| Thickness               |                    | 2.3mm                                                                                                                                                           | 2.5mm | 2.8mm | 3.0mm |  |  |
| Weight (kg/SQM)         |                    | 4.6                                                                                                                                                             | 5.0   | 5.6   | 6.0   |  |  |
| Container Load capacity | 20 GP<br>(21 Tons) | 4500                                                                                                                                                            | 4200  | 3750  | 3500  |  |  |
|                         | 40 GP<br>(26 Tons) | 5600                                                                                                                                                            | 5200  | 4600  | 4300  |  |  |
| Feature                 |                    | 1.Excllent Anti-corrosion Performance 2.Good Waterproof Performance 3.Fire Resistance 4.Heat insulation 5.Sound insulation 6.Weather fastness ageing resistance |       |       |       |  |  |
| Package                 |                    | Nude or standard export package                                                                                                                                 |       |       |       |  |  |