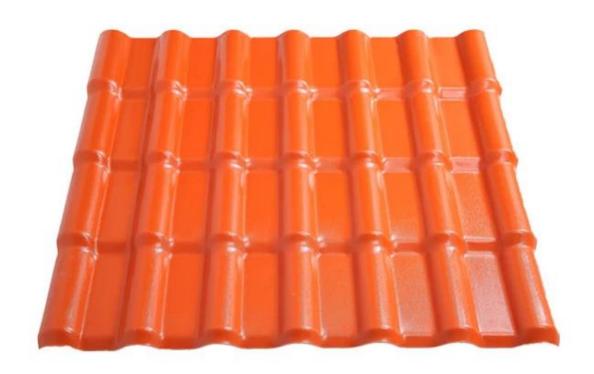

### Product show

1.A variety of raw materials by a certain percentage mixing, intohe hopper

2. The mixed raw materials are pref -ormed and heated to become flat tiles

3. Then through the mold pressure, lastic the molding, cooling, throughthe traction machine slowly introduced

4.To achieve the length of customerneeds cut off. after artificial out

| Product name            |                    | ASA Synthetic Resin Roof Tile                                                                                                                                   |       |       |       |  |  |
|-------------------------|--------------------|-----------------------------------------------------------------------------------------------------------------------------------------------------------------|-------|-------|-------|--|--|
| Material                |                    | ASA(Acrylonitrile Styrene acrylate copolymer)+PVC(Polyvinyl chloride)                                                                                           |       |       |       |  |  |
| Туре                    |                    | Spanish Style                                                                                                                                                   |       |       |       |  |  |
| Overall Width           |                    | 1050mm                                                                                                                                                          |       |       |       |  |  |
| Effective Width         |                    | 960mm                                                                                                                                                           |       |       |       |  |  |
| Thickness               |                    | 2.3mm-3.0mm                                                                                                                                                     |       |       |       |  |  |
| Length                  |                    | Customized(According to the size of container)                                                                                                                  |       |       |       |  |  |
| Color                   |                    | Customized                                                                                                                                                      |       |       |       |  |  |
| Purlin Spacing          |                    | 660mm                                                                                                                                                           |       |       |       |  |  |
| Thickness               |                    | 2.3mm                                                                                                                                                           | 2.5mm | 2.8mm | 3.0mm |  |  |
| Weight (kg/SQM)         |                    | 4.6                                                                                                                                                             | 5.0   | 5.6   | 6.0   |  |  |
| Container Load capacity | 20 GP<br>(21 Tons) | 4500                                                                                                                                                            | 4200  | 3750  | 3500  |  |  |
|                         | 40 GP<br>(26 Tons) | 5600                                                                                                                                                            | 5200  | 4600  | 4300  |  |  |
| Feature                 |                    | 1.Excllent Anti-corrosion Performance 2.Good Waterproof Performance 3.Fire Resistance 4.Heat insulation 5.Sound insulation 6.Weather fastness ageing resistance |       |       |       |  |  |
| Package                 |                    | Nude or standard export package                                                                                                                                 |       |       |       |  |  |