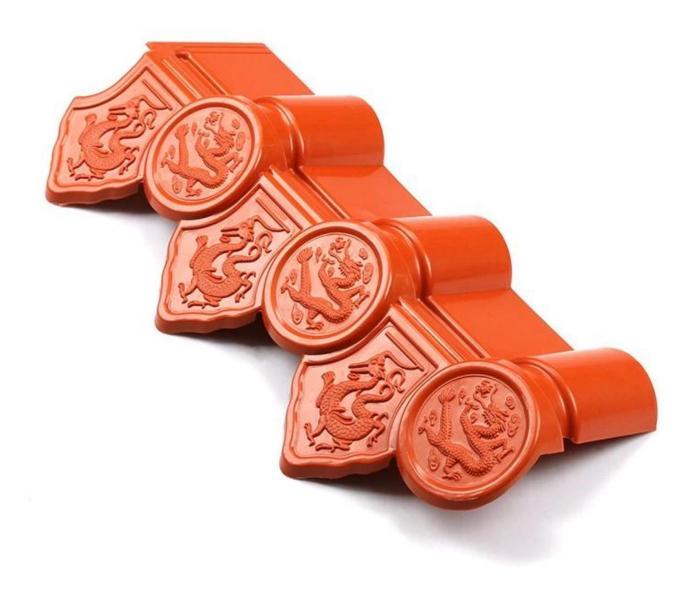

| tem No. | Name                        | Picture                                                                                                                                                                                                                                                                                                                                                                                                                                                                                                                                                                                                                                                                                                                                                                                                                                                                                                                                                                                                                                                                                                                                                                                                                                                                                                                                                                                                                                                                                                                                                                                                                                                                                                                                                                                                                                                                                                                                                                                                                                                                                                                        | Item No. | Name                              | Picture |
|---------|-----------------------------|--------------------------------------------------------------------------------------------------------------------------------------------------------------------------------------------------------------------------------------------------------------------------------------------------------------------------------------------------------------------------------------------------------------------------------------------------------------------------------------------------------------------------------------------------------------------------------------------------------------------------------------------------------------------------------------------------------------------------------------------------------------------------------------------------------------------------------------------------------------------------------------------------------------------------------------------------------------------------------------------------------------------------------------------------------------------------------------------------------------------------------------------------------------------------------------------------------------------------------------------------------------------------------------------------------------------------------------------------------------------------------------------------------------------------------------------------------------------------------------------------------------------------------------------------------------------------------------------------------------------------------------------------------------------------------------------------------------------------------------------------------------------------------------------------------------------------------------------------------------------------------------------------------------------------------------------------------------------------------------------------------------------------------------------------------------------------------------------------------------------------------|----------|-----------------------------------|---------|
| 1       | ASA Synthetic Resin<br>Tile |                                                                                                                                                                                                                                                                                                                                                                                                                                                                                                                                                                                                                                                                                                                                                                                                                                                                                                                                                                                                                                                                                                                                                                                                                                                                                                                                                                                                                                                                                                                                                                                                                                                                                                                                                                                                                                                                                                                                                                                                                                                                                                                                | 7        | Main Ridge Tile Head              |         |
| 2       | Main Ridge Tile             |                                                                                                                                                                                                                                                                                                                                                                                                                                                                                                                                                                                                                                                                                                                                                                                                                                                                                                                                                                                                                                                                                                                                                                                                                                                                                                                                                                                                                                                                                                                                                                                                                                                                                                                                                                                                                                                                                                                                                                                                                                                                                                                                |          | Main Ridge Tumup                  |         |
| 3       | Tilted Ridge Tile           |                                                                                                                                                                                                                                                                                                                                                                                                                                                                                                                                                                                                                                                                                                                                                                                                                                                                                                                                                                                                                                                                                                                                                                                                                                                                                                                                                                                                                                                                                                                                                                                                                                                                                                                                                                                                                                                                                                                                                                                                                                                                                                                                | 8        | Four-way                          |         |
| 4       | Tilted Ridge Tile Head      |                                                                                                                                                                                                                                                                                                                                                                                                                                                                                                                                                                                                                                                                                                                                                                                                                                                                                                                                                                                                                                                                                                                                                                                                                                                                                                                                                                                                                                                                                                                                                                                                                                                                                                                                                                                                                                                                                                                                                                                                                                                                                                                                | 9        | Left / Right Eave<br>Sealing Tile |         |
|         | Tilted Ridge Turnup         |                                                                                                                                                                                                                                                                                                                                                                                                                                                                                                                                                                                                                                                                                                                                                                                                                                                                                                                                                                                                                                                                                                                                                                                                                                                                                                                                                                                                                                                                                                                                                                                                                                                                                                                                                                                                                                                                                                                                                                                                                                                                                                                                | 10       | Guide Plate Tile                  |         |
| 5       | Modern eave drip tile       | and the same of th | 11       | Vertical Wall Flashing<br>Tile    |         |
|         | Antique eave drip tile      | 4pipipipipis                                                                                                                                                                                                                                                                                                                                                                                                                                                                                                                                                                                                                                                                                                                                                                                                                                                                                                                                                                                                                                                                                                                                                                                                                                                                                                                                                                                                                                                                                                                                                                                                                                                                                                                                                                                                                                                                                                                                                                                                                                                                                                                   | 12       | Screw And Hat                     |         |
| 6       | Three-way                   |                                                                                                                                                                                                                                                                                                                                                                                                                                                                                                                                                                                                                                                                                                                                                                                                                                                                                                                                                                                                                                                                                                                                                                                                                                                                                                                                                                                                                                                                                                                                                                                                                                                                                                                                                                                                                                                                                                                                                                                                                                                                                                                                |          |                                   |         |

## Accessories