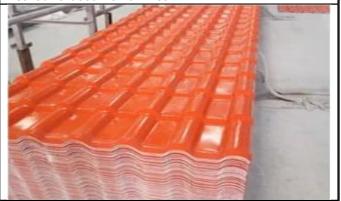

4.To achieve the length of customerneeds cut off. after artificial out

| Product name            |                    | ASA Synthetic Resin Roof Tile                                                                                                                                   |       |       |       |  |  |
|-------------------------|--------------------|-----------------------------------------------------------------------------------------------------------------------------------------------------------------|-------|-------|-------|--|--|
| Material                |                    | ASA(Acrylonitrile Styrene acrylate copolymer)+PVC(Polyvinyl chloride)                                                                                           |       |       |       |  |  |
| Туре                    |                    | Spanish Style                                                                                                                                                   |       |       |       |  |  |
| Overall Width           |                    | 1050mm                                                                                                                                                          |       |       |       |  |  |
| Effective Width         |                    | 960mm                                                                                                                                                           |       |       |       |  |  |
| Thickness               |                    | 2.3mm-3.0mm                                                                                                                                                     |       |       |       |  |  |
| Length                  |                    | Customized(According to the size of container)                                                                                                                  |       |       |       |  |  |
| Color                   |                    | Customized                                                                                                                                                      |       |       |       |  |  |
| Purlin Spacing          |                    | 660mm                                                                                                                                                           |       |       |       |  |  |
| Thickness               |                    | 2.3mm                                                                                                                                                           | 2.5mm | 2.8mm | 3.0mm |  |  |
| Weight (kg/SQM)         |                    | 4.6                                                                                                                                                             | 5.0   | 5.6   | 6.0   |  |  |
| Container Load capacity | 20 GP<br>(21 Tons) | 4500                                                                                                                                                            | 4200  | 3750  | 3500  |  |  |
|                         | 40 GP<br>(26 Tons) | 5600                                                                                                                                                            | 5200  | 4600  | 4300  |  |  |
| Feature                 |                    | 1.Excllent Anti-corrosion Performance 2.Good Waterproof Performance 3.Fire Resistance 4.Heat insulation 5.Sound insulation 6.Weather fastness ageing resistance |       |       |       |  |  |
| Package                 |                    | Nude or standard export package                                                                                                                                 |       |       |       |  |  |