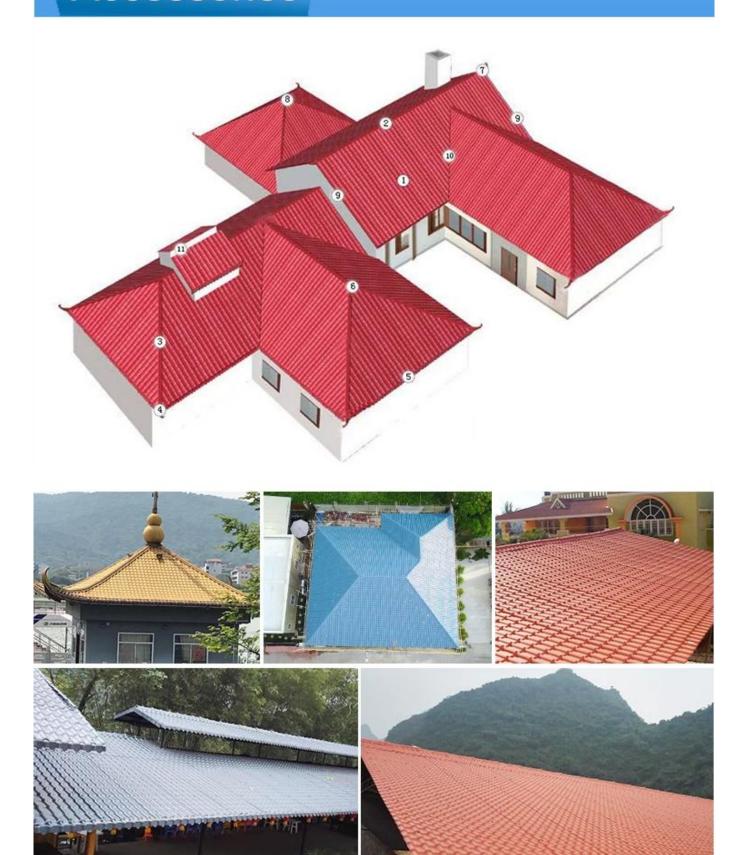

## Accessories

| tem No. | Name                        | Picture                                                                                                                                                                                                                                                                                                                                                                                                                                                                                                                                                                                                                                                                                                                                                                                                                                                                                                                                                                                                                                                                                                                                                                                                                                                                                                                                                                                                                                                                                                                                                                                                                                                                                                                                                                                                                                                                                                                                                                                                                                                                                                                        | Item No. | Name                              | Picture |
|---------|-----------------------------|--------------------------------------------------------------------------------------------------------------------------------------------------------------------------------------------------------------------------------------------------------------------------------------------------------------------------------------------------------------------------------------------------------------------------------------------------------------------------------------------------------------------------------------------------------------------------------------------------------------------------------------------------------------------------------------------------------------------------------------------------------------------------------------------------------------------------------------------------------------------------------------------------------------------------------------------------------------------------------------------------------------------------------------------------------------------------------------------------------------------------------------------------------------------------------------------------------------------------------------------------------------------------------------------------------------------------------------------------------------------------------------------------------------------------------------------------------------------------------------------------------------------------------------------------------------------------------------------------------------------------------------------------------------------------------------------------------------------------------------------------------------------------------------------------------------------------------------------------------------------------------------------------------------------------------------------------------------------------------------------------------------------------------------------------------------------------------------------------------------------------------|----------|-----------------------------------|---------|
| 1       | ASA Synthetic Resin<br>Tile |                                                                                                                                                                                                                                                                                                                                                                                                                                                                                                                                                                                                                                                                                                                                                                                                                                                                                                                                                                                                                                                                                                                                                                                                                                                                                                                                                                                                                                                                                                                                                                                                                                                                                                                                                                                                                                                                                                                                                                                                                                                                                                                                | 7        | Main Ridge Tile Head              |         |
| 2       | Main Ridge Tile             |                                                                                                                                                                                                                                                                                                                                                                                                                                                                                                                                                                                                                                                                                                                                                                                                                                                                                                                                                                                                                                                                                                                                                                                                                                                                                                                                                                                                                                                                                                                                                                                                                                                                                                                                                                                                                                                                                                                                                                                                                                                                                                                                |          | Main Ridge Tumup                  |         |
| 3       | Tilted Ridge Tile           |                                                                                                                                                                                                                                                                                                                                                                                                                                                                                                                                                                                                                                                                                                                                                                                                                                                                                                                                                                                                                                                                                                                                                                                                                                                                                                                                                                                                                                                                                                                                                                                                                                                                                                                                                                                                                                                                                                                                                                                                                                                                                                                                | 8        | Four-way                          |         |
| 4       | Tilted Ridge Tile Head      |                                                                                                                                                                                                                                                                                                                                                                                                                                                                                                                                                                                                                                                                                                                                                                                                                                                                                                                                                                                                                                                                                                                                                                                                                                                                                                                                                                                                                                                                                                                                                                                                                                                                                                                                                                                                                                                                                                                                                                                                                                                                                                                                | 9        | Left / Right Eave<br>Sealing Tile |         |
|         | Tilted Ridge Turnup         |                                                                                                                                                                                                                                                                                                                                                                                                                                                                                                                                                                                                                                                                                                                                                                                                                                                                                                                                                                                                                                                                                                                                                                                                                                                                                                                                                                                                                                                                                                                                                                                                                                                                                                                                                                                                                                                                                                                                                                                                                                                                                                                                | 10       | Guide Plate Tile                  |         |
| 5       | Modern eave drip tile       | and the same of th | 11       | Vertical Wall Flashing<br>Tile    |         |
|         | Antique eave drip tile      | 4pipipipipis                                                                                                                                                                                                                                                                                                                                                                                                                                                                                                                                                                                                                                                                                                                                                                                                                                                                                                                                                                                                                                                                                                                                                                                                                                                                                                                                                                                                                                                                                                                                                                                                                                                                                                                                                                                                                                                                                                                                                                                                                                                                                                                   | 12       | Screw And Hat                     |         |
| 6       | Three-way                   |                                                                                                                                                                                                                                                                                                                                                                                                                                                                                                                                                                                                                                                                                                                                                                                                                                                                                                                                                                                                                                                                                                                                                                                                                                                                                                                                                                                                                                                                                                                                                                                                                                                                                                                                                                                                                                                                                                                                                                                                                                                                                                                                |          |                                   |         |