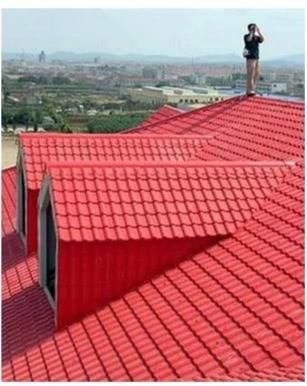

## Product show

Foshan ZXC ASA Synthetic Resin Roofing Tile is a new type of roofing material produced by advanced coextrusion technology and special molding process using ultra-high weathering engineering resin ASA.

<u>China synthetic resin roof tile factory</u>, ASA synthetic ecofriendly materials as a warehouse roofing easy installation.

| Product Name    | Ecofriendly materials asa synthetic resin roof tile                                                    |
|-----------------|--------------------------------------------------------------------------------------------------------|
| Brand           | ZXC                                                                                                    |
| Place of Origin | Foshan city, Guangdong province, China(Mainland)                                                       |
| Material        | Acrylonitrile Styrene acrylate copolymer, Polyvinyl chloride, Calcium powder, other chemical materials |
| Guarantee       | 25 years                                                                                               |
| Certification   | ISO9001 / SGS / CE                                                                                     |
| Delivery Time   | 1x20GP for 6 days, 1x40GP for 7 days                                                                   |
| Section Length  | 219mm                                                                                                  |
| Overall Width   | 1050mm                                                                                                 |
| Effective Width | 960mm                                                                                                  |
| Thickness       | 2.3mm / 2.5mm / 2.8mm / 3.0mm                                                                          |
| Length          | Must be a multiple of section                                                                          |
| Wave Spacing    | 160mm                                                                                                  |
| Wave Height     | 30mm                                                                                                   |