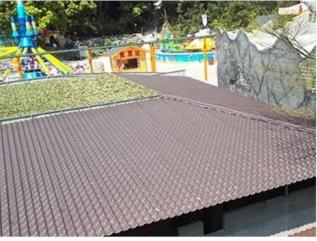

|
| Effective Width | 960mm                                                                                                  |
| Thickness       | 2.3mm / 2.5mm / 2.8mm / 3.0mm                                                                          |
| Length          | Must be a multiple of section                                                                          |
| Wave Spacing    | 160mm                                                                                                  |
| Wave Height     | 30mm                                                                                                   |

### Click China warehouse roofing wholesales to learn more

# **PRODUCT CASE**





















# **Advantage**



Surface asa material Lasting Color



Fire Proof Grade B1



Easy and Quick Installation



Insulation



Anti-corrosion, Acid and Alkali Resistance



**Heat insulation** 

## Our Factory

Zhongxingcheng New Material Co., Ltd. is located in Foshan City, Nanhai District China is a manufacturer specializing in the production of ASA synthetic resin tile, APVC anti-corrosion composite tile, PVC anti-corrosion tile, PVC sink, PVC plate, Transparent FRP Roof Sheet, PVC, PC transparent tile.

### Welcome to contact us







ASA SURFACE THICKNESS TEST









**Exhibition** 











# Certificate











## Packaging





### FAQ

#### \*Are you manufacturer or trader?

\*Yes, we are real Manufacturer, there are many pictures in our company introduction