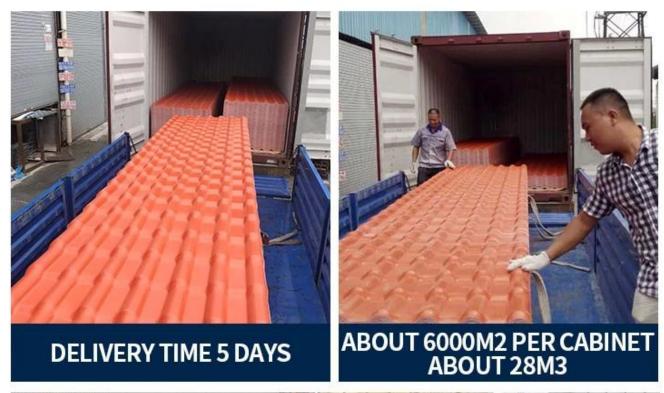

<u>China synthetic resin roof tile factory</u>, ASA synthetic ecofriendly materials as a warehouse roofing easy installation.

| Product Name    | Ecofriendly materials asa synthetic resin roof tile                                                    |
|-----------------|--------------------------------------------------------------------------------------------------------|
| Brand           | ZXC                                                                                                    |
| Place of Origin | Foshan city, Guangdong province, China(Mainland)                                                       |
| Material        | Acrylonitrile Styrene acrylate copolymer, Polyvinyl chloride, Calcium powder, other chemical materials |
| Guarantee       | 25 years                                                                                               |
| Certification   | ISO9001 / SGS / CE                                                                                     |
| Delivery Time   | 1x20GP for 6 days, 1x40GP for 7 days                                                                   |
| Section Length  | 219mm                                                                                                  |
| Overall Width   | 1050mm                                                                                                 |
| Effective Width | 960mm                                                                                                  |
| Thickness       | 2.3mm / 2.5mm / 2.8mm / 3.0mm                                                                          |
| Length          | Must be a multiple of section                                                                          |
| Wave Spacing    | 160mm                                                                                                  |
| Wave Height     | 30mm                                                                                                   |