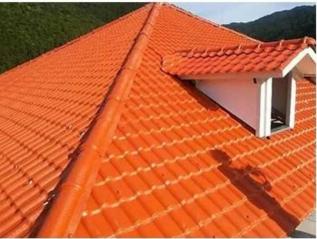

## Product show

Foshan ZXC ASA Synthetic Resin Roofing Tile is a new type of roofing material produced by advanced coextrusion technology and special molding process using ultra-high weathering engineering resin ASA.

<u>China synthetic resin roof tile factory</u>, ASA synthetic ecofriendly materials as a warehouse roofing easy installation.

| Product Name    | Ecofriendly materials asa synthetic resin roof tile                                                    |
|-----------------|--------------------------------------------------------------------------------------------------------|
| Brand           | ZXC                                                                                                    |
| Place of Origin | Foshan city, Guangdong province, China(Mainland)                                                       |
| Material        | Acrylonitrile Styrene acrylate copolymer, Polyvinyl chloride, Calcium powder, other chemical materials |
| Guarantee       | 25 years                                                                                               |
| Certification   | ISO9001 / SGS / CE                                                                                     |
| Delivery Time   | 1x20GP for 6 days, 1x40GP for 7 days                                                                   |
| Section Length  | 219mm                                                                                                  |
| Overall Width   | 1050mm                                                                                                 |
| Effective Width | 960mm                                                                                                  |
| Thickness       | 2.3mm / 2.5mm / 2.8mm / 3.0mm                                                                          |
| Length          | Must be a multiple of section                                                                          |
| Wave Spacing    | 160mm                                                                                                  |
| Wave Height     | 30mm                                                                                                   |