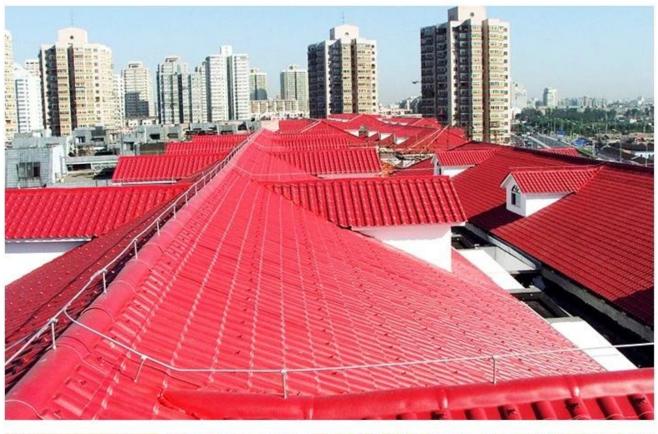

## Product show

Foshan ZXC ASA Synthetic Resin Roofing Tile is a new type of roofing material produced by advanced coextrusion technology and special molding process using ultra-high weathering engineering resin ASA.

<u>China synthetic resin roof tile factory</u>, ASA synthetic ecofriendly materials as a warehouse roofing easy installation.

| Product Name    | Ecofriendly materials asa synthetic resin roof tile                                                    |
|-----------------|--------------------------------------------------------------------------------------------------------|
| Brand           | ZXC                                                                                                    |
| Place of Origin | Foshan city, Guangdong province, China(Mainland)                                                       |
| Material        | Acrylonitrile Styrene acrylate copolymer, Polyvinyl chloride, Calcium powder, other chemical materials |
| Guarantee       | 25 years                                                                                               |
| Certification   | ISO9001 / SGS / CE                                                                                     |
| Delivery Time   | 1x20GP for 6 days, 1x40GP for 7 days                                                                   |
| Section Length  | 219mm                                                                                                  |
| Overall Width   | 1050mm                                                                                                 |
| Effective Width | 960mm                                                                                                  |
| Thickness       | 2.3mm / 2.5mm / 2.8mm / 3.0mm                                                                          |
| Length          | Must be a multiple of section                                                                          |
| Wave Spacing    | 160mm                                                                                                  |
| Wave Height     | 30mm                                                                                                   |