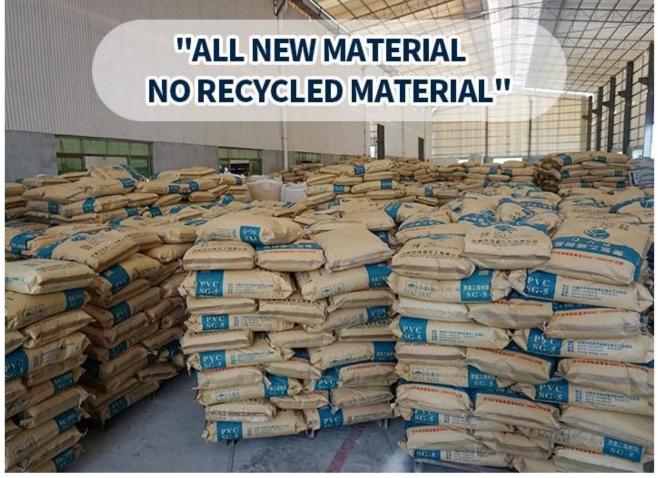

## Product show

Foshan ZXC ASA Synthetic Resin Roofing Tile is a new type of roofing material produced by advanced coextrusion technology and special molding process using ultra-high weathering engineering resin ASA.