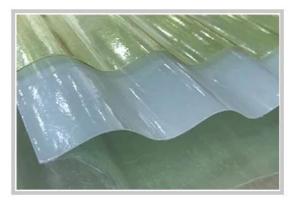

### Product show

**Exclient Anti-corrosion performance:** The products resist various acids, alkalis and peroxides, especially suitable for application in the coastal areas and corrosive places.

**Superior light transmission:** It is between 60-85%. Light through FRP lighting sheet scatters and is mild. It will not form a light band so as to make the indoor brighter.