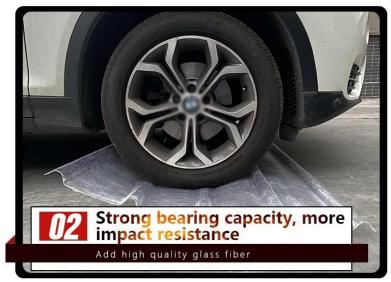

FRP load test, invited a weight of about 80 kg of men standing on the span of 130 cm of the Fiberglass clear roofing sheet , the test successfully completed. The test proves that the quality of FRP tile meets the national standard.