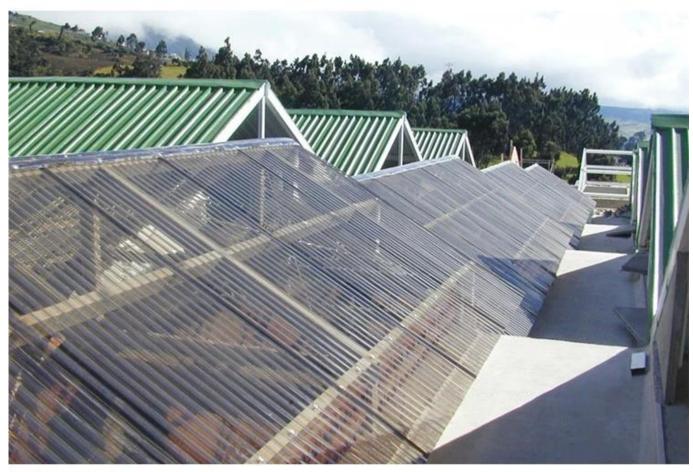

# APPLICABLE SCENE DISPLAY

#### scope of application

planting shed

Rainproof, constant temperature moisturizing space, transparent

roof

Good light transmission performance,no rain leakage

**Villa shed** Bright colors, more class

**Recreation area** Color unevenness due to weathering