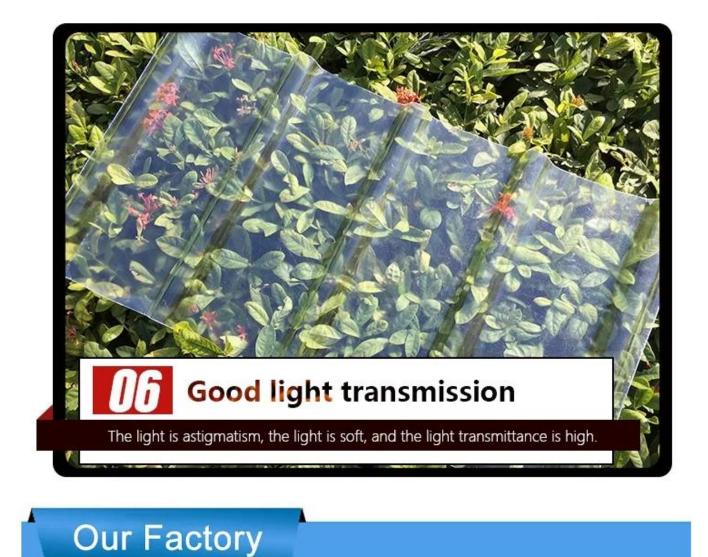

### Product show

**Exclient Anti-corrosion performance:** The products resist various acids, alkalis and peroxides, especially suitable for application in the coastal areas and corrosive places.

**Superior light transmission:** It is between 60-85%. Light through FRP lighting sheet scatters and is mild. It will not form a light band so as to make the indoor brighter.