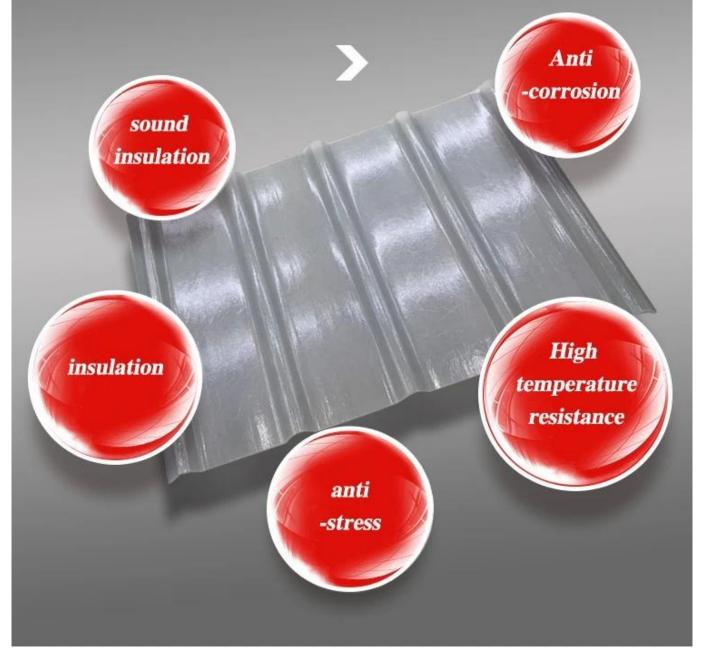

### Product show

**Exclient Anti-corrosion performance:** The products resist various acids, alkalis and peroxides, especially suitable for application in the coastal areas and corrosive places.

**Superior light transmission:** It is between 60-85%. Light through FRP lighting sheet scatters and is mild. It will not form a light band so as to make the indoor brighter.

**High quality:** Relative density between 1.3-2.0, only carbon steel 1 / 4-1 / 5, the tensile strength is close, even more than carbon steel, and the specific strength can be compared with the high alloy steel.

**Weather fastness, ageing resistance:** Long exposure to the atmosphere, the sun radiation, the product integrity, no deformation, the useful life of up to 10years.

Our ZXC has <u>corrugated fiberglass panels price</u> advantages, feel free to contact us for sales or leave us a message!