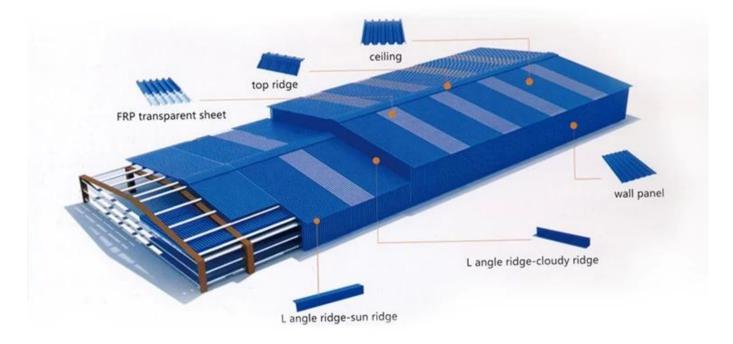

### **Product show**

The main raw material is PVC with ultraviolet resistant agent and additives. Through scientific compounding, made with advanced technology.

ZXC china PVC corrugated plastic roofing product special:

width: 1130/980/900/840/1080mm

length: customizable

waveform: big hang, small wave

type: asa plastic roofing tile

**Be applicable:** Factory buildings, ware houses, markets, residences, market roads, canopies, chemically corrosivefactories