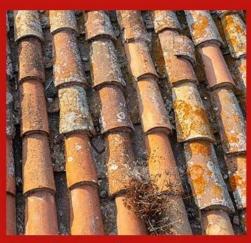

## THE TROUBLES OF TRADITIONAL ROOF TILES

### other products

×

|

severely faded Wind and sun soften and fade

There is a gap Uneven with gaps, leaking rain

Uneven color Weathered uneven color phenomenon

Fragile Fragile and complicated to install