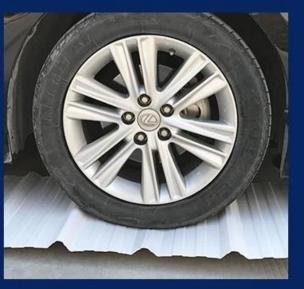

width: 1130/980/900/840/1080mm

length: customizable

waveform: big hang, small wave

type: asa plastic roofing tile

**Be applicable:** Factory buildings, ware houses, markets, residences, market roads, canopies, chemically corrosivefactories