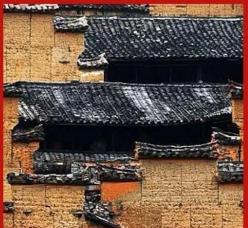

## THE TROUBLES OF TRADITIONAL ROOF TILES

### other products

×

|

severely faded Wind and sun soften and fade

There is a gap Uneven with gaps, leaking rain

Uneven color Weathered uneven color phenomenon

Fragile Fragile and complicated to install