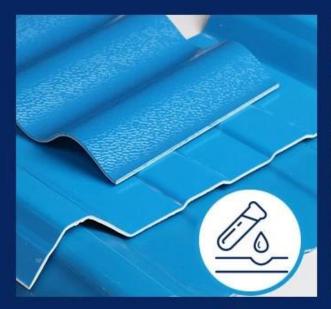

### **Product show**

The main raw material is PVC with ultraviolet resistant agent and additives. Through scientific compounding, made with advanced technology.

ZXC china PVC corrugated plastic roofing product special:

- Light weight
  Environmental protection
  waterproof and fireproof
  Easy-installation
- 5.Anti-corrosion
- 6.Good sound insulation