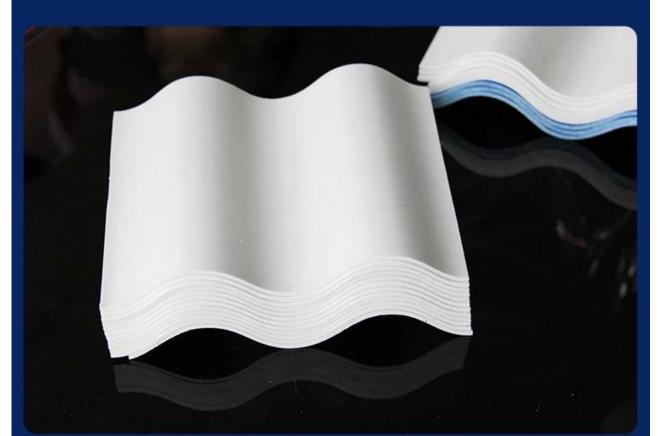

## A variety of colors, optional to build different architectural styles

More colors can be customized

<Mlight yellow>

<dark blue>

<grass green>

<Beige>