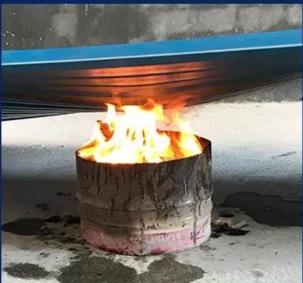

- Light weight
  Environmental protection
  waterproof and fireproof
  Easy-installation
- 5.Anti-corrosion
- 6.Good sound insulation

#### thermal and acoustic insulation high-quality Good sound insulation effect in case of external noise

preservative Anti-acid and alkali

flame retardant performance b1 class fire performance

thickness: 1.0mm-3.0mm