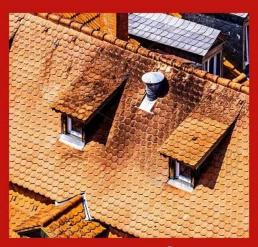

## THE TROUBLES OF TRADITIONAL ROOF TILES

### other products

×

|

severely faded Wind and sun soften and fade

There is a gap Uneven with gaps, leaking rain

Uneven color Weathered uneven color phenomenon

Fragile Fragile and complicated to install