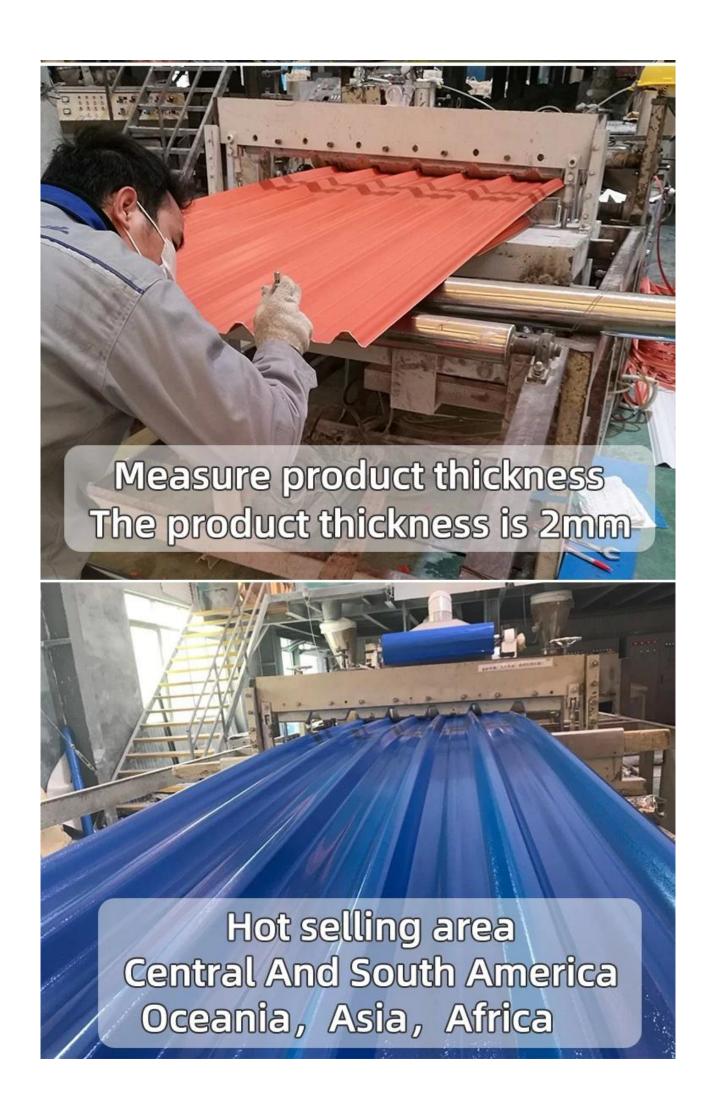

## Product show

The main raw material is PVC with ultraviolet resistant agent and additives. Through scientific compounding, made with advanced technology.

- 1.Light weight
- 2.Environmental protection
- 3.waterproof and fireproof
- 4. Easy-installation
- 5.Anti-corrosion
- 6.Good sound insulation

**ZXC ASA PVC Roofing Manufacturer China** 

| Length                 | 1m-12m                                                                          |
|------------------------|---------------------------------------------------------------------------------|
| Surface                | Matt                                                                            |
| Weight                 | 3.0-6.8kg/m                                                                     |
| Width                  | 1130mm/ 1080mm/ 1050mm/ 980mm/ 930mm                                            |
| Warranty               | 30Years                                                                         |
| Model Number           | ASA PVC Composite Sheet                                                         |
| Function               | Insulation, Flame Retardant, Heat Insulation, Anti-corrosion, Impact Resistance |
| Shape                  | round wave, big round wave, trepezoidal wave                                    |
| Fire Protection Rating | B1                                                                              |
| Temperature            | —10 Degrees Celsius to 70 Degrees Celsius                                       |
| Color                  | White, Blue, Gray, Red, customizable                                            |
| Layers                 | 2 or 3 layers                                                                   |
| Color Lasting          | 10 Years no Fading                                                              |