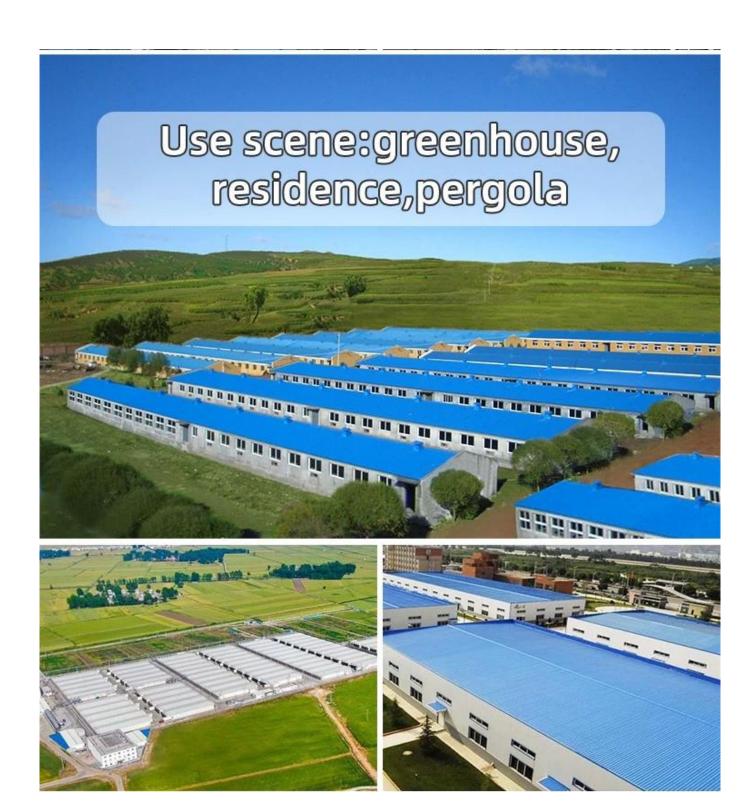

## Product show

The main raw material is PVC with ultraviolet resistant agent and additives. Through scientific compounding, made with advanced technology.

- 1.Light weight
- 2.Environmental protection
- 3.waterproof and fireproof
- 4. Easy-installation
- 5.Anti-corrosion
- 6.Good sound insulation

**ZXC ASA PVC Roofing Manufacturer China** 

| Length                 | 1m-12m                                                                          |
|------------------------|---------------------------------------------------------------------------------|
| Surface                | Matt                                                                            |
| Weight                 | 3.0-6.8kg/m                                                                     |
| Width                  | 1130mm/ 1080mm/ 1050mm/ 980mm/ 930mm                                            |
| Warranty               | 30Years                                                                         |
| Model Number           | ASA PVC Composite Sheet                                                         |
| Function               | Insulation, Flame Retardant, Heat Insulation, Anti-corrosion, Impact Resistance |
| Shape                  | round wave, big round wave, trepezoidal wave                                    |
| Fire Protection Rating | B1                                                                              |
| Temperature            | —10 Degrees Celsius to 70 Degrees Celsius                                       |
| Color                  | White, Blue, Gray, Red, customizable                                            |
| Layers                 | 2 or 3 layers                                                                   |
| Color Lasting          | 10 Years no Fading                                                              |