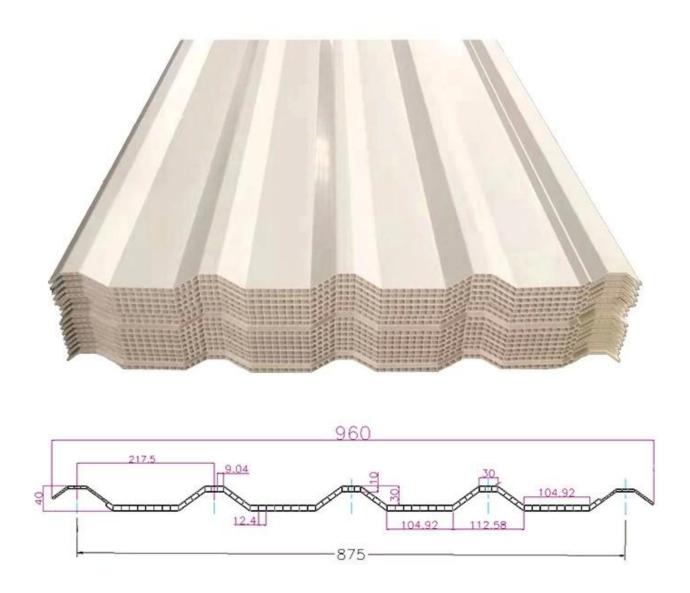

|
| Temperature            | —10 Degrees Celsius to 70 Degrees Celsius                                       |
| Color                  | White, Blue, Gray, Red, customizable                                            |
| Layers                 | 2 or 3 layers                                                                   |
| Color Lasting          | 10 Years no Fading                                                              |

#### Click <a href="PVC Roofing Sheet Manufacturer">PVC Roofing Sheet Manufacturer</a> to learn more

## **TYPE 840 PIT**



### 900 TYPE HIGH WAVE

(FLOWING WATER FAST)



# 980 TYPE HIGH WAVE





## 1080 TYPE HIGH WAVE

(FLOWING WATER FAST)



# 1130 TYPE WAVELET



## **1130 TYPE PIT**



## 1100 TYPE HIGH CIRCULAR WAVE



### **HOLLOW ROOF TILE**



## **Our Factory**

Zhongxingcheng New Material Co., Ltd. is located in Foshan City, Nanhai District China is a manufacturer specializing in the production of ASA synthetic resin tile, APVC anti-corrosion composite tile, PVC anti-corrosion tile, PVC sink, PVC plate, Transparent FRP Roof Sheet, PVC, PC transparent tile.









### PVC plastic steel tile PK iron sheet tile



Has superior corrosion resistance

Rusty and perishable



New material plastic steel tile Good thermal insulation

Direct sunlight iron tile Temperature too high



ASA PVC ROOF SHEET Long lasting and non fading

Severe fading





**Exhibition** 



# Certificate











### Packaging



### FAQ

#### \*Are you manufacturer or trader?

\*Yes, we are real Manufacturer, there are many pictures in our company intr