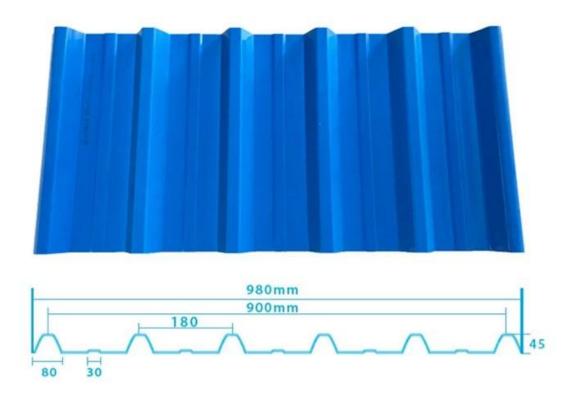

round wave, big round wave, trepezoidal wave                                    |
| Fire Protection Rating | B1                                                                              |
| Temperature            | —10 Degrees Celsius to 70 Degrees Celsius                                       |
| Color                  | White, Blue, Gray, Red, customizable                                            |
| Layers                 | 2 or 3 layers                                                                   |
| Color Lasting          | 10 Years no Fading                                                              |

#### Click <a href="PVC Roofing Sheet Manufacturer">PVC Roofing Sheet Manufacturer</a> to learn more

## **TYPE 840 PIT**



### 900 TYPE HIGH WAVE

(FLOWING WATER FAST)



# 980 TYPE HIGH WAVE





## 1080 TYPE HIGH WAVE

(FLOWING WATER FAST)



# 1130 TYPE WAVELET



## **1130 TYPE PIT**



## 1100 TYPE HIGH CIRCULAR WAVE



### **HOLLOW ROOF TILE**



## **Our Factory**

Zhongxingcheng New Material Co., Ltd. is located in Foshan City, Nanhai District China is a manufacturer specializing in the production of ASA synthetic resin tile, APVC anti-corrosion composite tile, PVC anti-corrosion tile, PVC sink, PVC plate, Transparent FRP Roof Sheet, PVC, PC transparent tile.









### PVC plastic steel tile PK iron sheet tile



Has superior corrosion resistance

Rusty and perishable



New material plastic steel tile Good thermal insulation

Direct sunlight iron tile Temperature too high



ASA PVC ROOF SHEET Long lasting and non fading

Severe fading





**