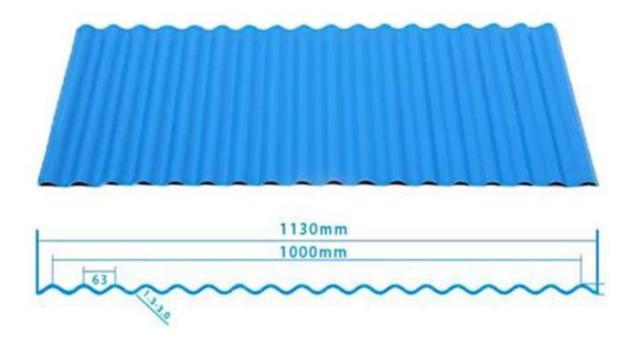

ion Rating | B1                                                                              |
| Temperature            | —10 Degrees Celsius to 70 Degrees Celsius                                       |
| Color                  | White, Blue, Gray, Red, customizable                                            |
| Layers                 | 2 or 3 layers                                                                   |
| Color Lasting          | 10 Years no Fading                                                              |

#### Click <a href="PVC Roofing Sheet Manufacturer">PVC Roofing Sheet Manufacturer</a> to learn more

## **TYPE 840 PIT**



### 900 TYPE HIGH WAVE

(FLOWING WATER FAST)



# 980 TYPE HIGH WAVE





## 1080 TYPE HIGH WAVE

(FLOWING WATER FAST)



# 1130 TYPE WAVELET



## **1130 TYPE PIT**



## 1100 TYPE HIGH CIRCULAR WAVE



### **HOLLOW ROOF TILE**



## **Our Factory**

Zhongxingcheng New Material Co., Ltd. is located in Foshan City, Nanhai District China is a manufacturer specializing in the production of ASA synthetic resin tile, APVC anti-corrosion composite tile, PVC anti-corrosion tile, PVC sink, PVC plate, Transparent FRP Roof Sheet, PVC, PC transparent tile.









### PVC plastic steel tile PK iron sheet tile



Has superior corrosion resistance

Rusty and perishable



New material plastic steel tile Good thermal insulation

Direct sunlight iron tile Temperature too high



ASA PVC ROOF SHEET Long lasting and non fading

Severe fading





**Exhibition** 



# Certificate











### Packaging



### FAQ

#### \*Are you manufacturer o