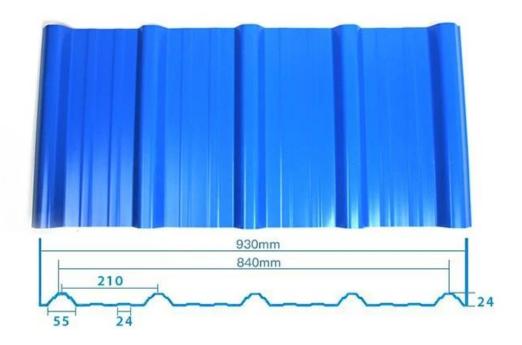

, Impact Resistance |
| Shape                  | round wave, big round wave, trepezoidal wave                                    |
| Fire Protection Rating | B1                                                                              |
| Temperature            | —10 Degrees Celsius to 70 Degrees Celsius                                       |
| Color                  | White, Blue, Gray, Red, customizable                                            |
| Layers                 | 2 or 3 layers                                                                   |
| Color Lasting          | 10 Years no Fading                                                              |

#### Click <a href="PVC Roofing Sheet Manufacturer">PVC Roofing Sheet Manufacturer</a> to learn more

## **TYPE 840 PIT**



### 900 TYPE HIGH WAVE

(FLOWING WATER FAST)



# 980 TYPE HIGH WAVE





## 1080 TYPE HIGH WAVE

(FLOWING WATER FAST)



# 1130 TYPE WAVELET



## **1130 TYPE PIT**



## 1100 TYPE HIGH CIRCULAR WAVE



### **HOLLOW ROOF TILE**



## **Our Factory**

Zhongxingcheng New Material Co., Ltd. is located in Foshan City, Nanhai District China is a manufacturer specializing in the production of ASA synthetic resin tile, APVC anti-corrosion composite tile, PVC anti-corrosion tile, PVC sink, PVC plate, Transparent FRP Roof Sheet, PVC, PC transparent tile.









### PVC plastic steel tile PK iron sheet tile



Has superior corrosion resistance

Rusty and perishable



New material plastic steel tile Good thermal insulation

Direct sunlight iron tile Temperature too high



ASA PVC ROOF SHEET Lo