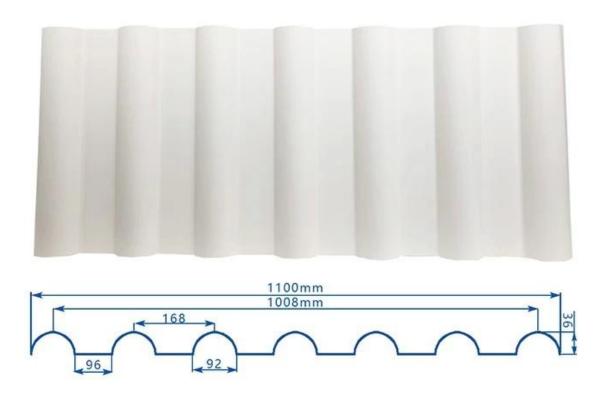

|
| Temperature            | —10 Degrees Celsius to 70 Degrees Celsius                                       |
| Color                  | White, Blue, Gray, Red, customizable                                            |
| Layers                 | 2 or 3 layers                                                                   |
| Color Lasting          | 10 Years no Fading                                                              |

#### Click <a href="PVC Roofing Sheet Manufacturer">PVC Roofing Sheet Manufacturer</a> to learn more

## **TYPE 840 PIT**



### 900 TYPE HIGH WAVE

(FLOWING WATER FAST)



# 980 TYPE HIGH WAVE





## 1080 TYPE HIGH WAVE

(FLOWING WATER FAST)



# 1130 TYPE WAVELET



## **1130 TYPE PIT**



## 1100 TYPE HIGH CIRCULAR WAVE



### **HOLLOW ROOF TILE**



## **Our Factory**

Zhongxingcheng New Material Co., Ltd. is located in Foshan City, Nanhai District China is a manufacturer specializing in the production of ASA synthetic resin tile, APVC anti-corrosion composite tile, PVC anti-corrosion tile, PVC sink, PVC plate, Transparent FRP Roof Sheet, PVC, PC transparent tile.









### PVC plastic steel tile PK iron sheet tile



Has superior corrosion resistance

Rusty and perishable



New material plastic steel tile Good thermal insulation

Direct sunlight iron tile Temperature too high



ASA PVC ROOF SHEET Long lasting and non fading

Severe fading





**Exhibition** 



# Certificate











### Packaging



### FAQ

#### \*Are you manufacturer or trader?

\*Yes, we are real Manufacturer, there are many