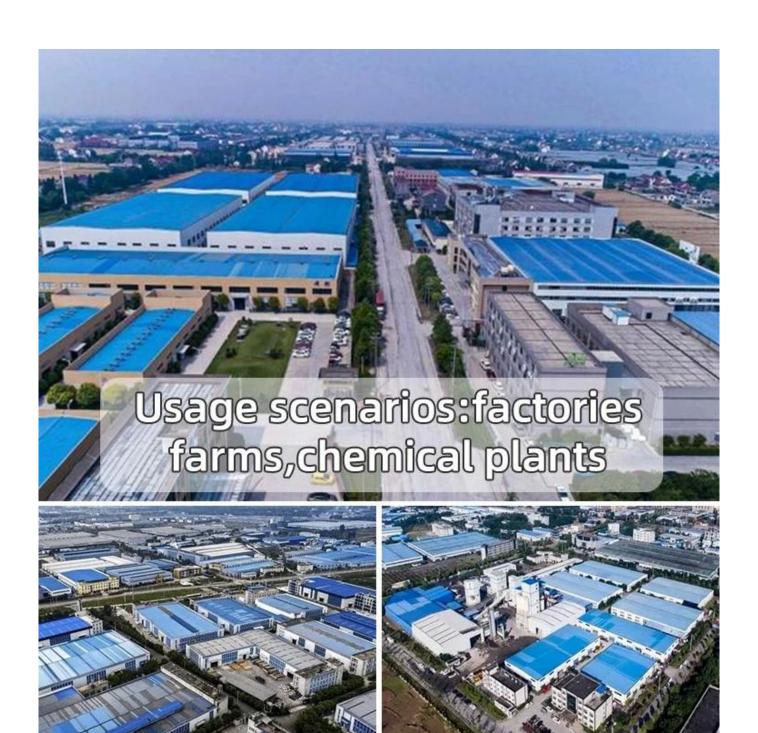

## Product show

The main raw material is PVC with ultraviolet resistant agent and additives. Through scientific compounding, made with advanced technology.

- 1.Light weight
- 2.Environmental protection
- 3.waterproof and fireproof
- 4. Easy-installation
- 5.Anti-corrosion
- 6.Good sound insulation

**ZXC ASA PVC Roofing Manufacturer China** 

| Length                 | 1m-12m                                                                          |
|------------------------|---------------------------------------------------------------------------------|
| Surface                | Matt                                                                            |
| Weight                 | 3.0-6.8kg/m                                                                     |
| Width                  | 1130mm/ 1080mm/ 1050mm/ 980mm/ 930mm                                            |
| Warranty               | 30Years                                                                         |
| Model Number           | ASA PVC Composite Sheet                                                         |
| Function               | Insulation, Flame Retardant, Heat Insulation, Anti-corrosion, Impact Resistance |
| Shape                  | round wave, big round wave, trepezoidal wave                                    |
| Fire Protection Rating | B1                                                                              |
| Temperature            | —10 Degrees Celsius to 70 Degrees Celsius                                       |
| Color                  | White, Blue, Gray, Red, customizable                                            |
| Layers                 | 2 or 3 layers                                                                   |
| Color Lasting          | 10 Years no Fading                                                              |