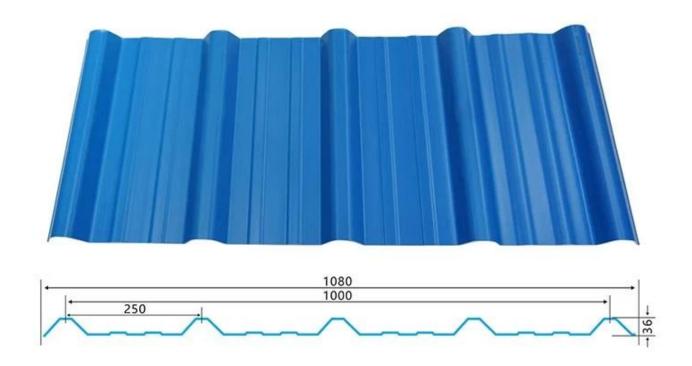

|
| Fire Protection Rating | B1                                                                              |
| Temperature            | —10 Degrees Celsius to 70 Degrees Celsius                                       |
| Color                  | White, Blue, Gray, Red, customizable                                            |
| Layers                 | 2 or 3 layers                                                                   |
| Color Lasting          | 10 Years no Fading                                                              |

#### Click <a href="PVC Roofing Sheet Manufacturer">PVC Roofing Sheet Manufacturer</a> to learn more

## **TYPE 840 PIT**



### 900 TYPE HIGH WAVE

(FLOWING WATER FAST)



# 980 TYPE HIGH WAVE





## 1080 TYPE HIGH WAVE

(FLOWING WATER FAST)



# 1130 TYPE WAVELET



## **1130 TYPE PIT**



## 1100 TYPE HIGH CIRCULAR WAVE



### **HOLLOW ROOF TILE**



## **Our Factory**

Zhongxingcheng New Material Co., Ltd. is located in Foshan City, Nanhai District China is a manufacturer specializing in the production of ASA synthetic resin tile, APVC anti-corrosion composite tile, PVC anti-corrosion tile, PVC sink, PVC plate, Transparent FRP Roof Sheet, PVC, PC transparent tile.









### PVC plastic steel tile PK iron sheet tile



Has superior corrosion resistance

Rusty and perishable



New material plastic steel tile Good thermal insulation

Direct sunlight iron tile Temperature too high



ASA PVC ROOF SHEET Long lasting and non fading

Severe fading





**Exhibition** 



# Certificate











### Packaging



### FAQ

#### \