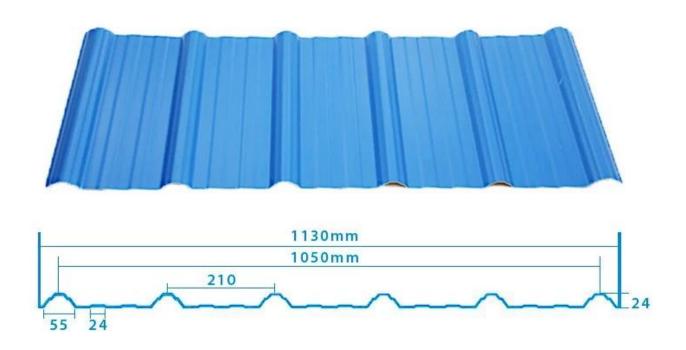

|
| Temperature            | —10 Degrees Celsius to 70 Degrees Celsius                                       |
| Color                  | White, Blue, Gray, Red, customizable                                            |
| Layers                 | 2 or 3 layers                                                                   |
| Color Lasting          | 10 Years no Fading                                                              |

#### Click <a href="PVC Roofing Sheet Manufacturer">PVC Roofing Sheet Manufacturer</a> to learn more

## **TYPE 840 PIT**



### 900 TYPE HIGH WAVE

(FLOWING WATER FAST)



# 980 TYPE HIGH WAVE





## 1080 TYPE HIGH WAVE

(FLOWING WATER FAST)



# 1130 TYPE WAVELET



## **1130 TYPE PIT**



## 1100 TYPE HIGH CIRCULAR WAVE



### **HOLLOW ROOF TILE**



## **Our Factory**

Zhongxingcheng New Material Co., Ltd. is located in Foshan City, Nanhai District China is a manufacturer specializing in the production of ASA synthetic resin tile, APVC anti-corrosion composite tile, PVC anti-corrosion tile, PVC sink, PVC plate, Transparent FRP Roof Sheet, PVC, PC transparent tile.









### PVC plastic steel tile PK iron sheet tile



Has superior corrosion resistance

Rusty and perishable



New material plastic steel tile Good thermal insulation

Direct sunlight iron tile Temperature too high



ASA PVC ROOF SHEET Long lasting and non fading

Severe fading





**Exhibition** 



# Certificate











### Packaging



### FAQ

#### \*Are you manufacturer or trader?

\*Yes, we are