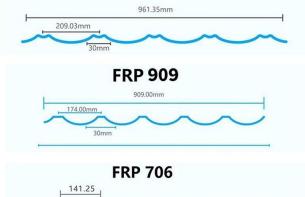

## More Types

930mm(effective width:840mm)

930mm(effective width:814mm)

Zhongxingcheng New Material Co., Ltd. is located in Foshan City, Nanhai District China is a manufacturer specializing in the production of ASA synthetic resin tile, APVC anti-corrosion composite tile, PVC anti-corrosion tile, PVC sink, PVC plate, **Transparent FRP Roof Sheet**, PVC, PC transparent tile.