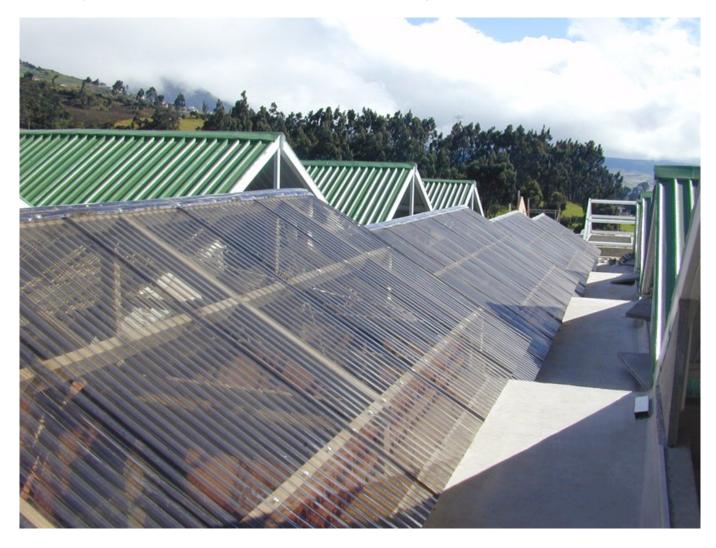

## Product show

ZXC (**FRP Corrugated Sheet Supplier China** We Supply FRP tiles have good light transmission and are usually suitable for tourist resort villa applications, covering farms, and so on.





| Produce name                   | frp Roof Sheet                                        |
|--------------------------------|-------------------------------------------------------|
| Model                          | frp-01                                                |
| surface material               | Fiberglass                                            |
| Length                         | customized                                            |
| 20HQ/40HQ                      | 4500 square metters/6000 Square metters               |
| Worranty                       | 10 years                                              |
| layer                          | 1 layers                                              |
| delievery time (one container) | 5working days