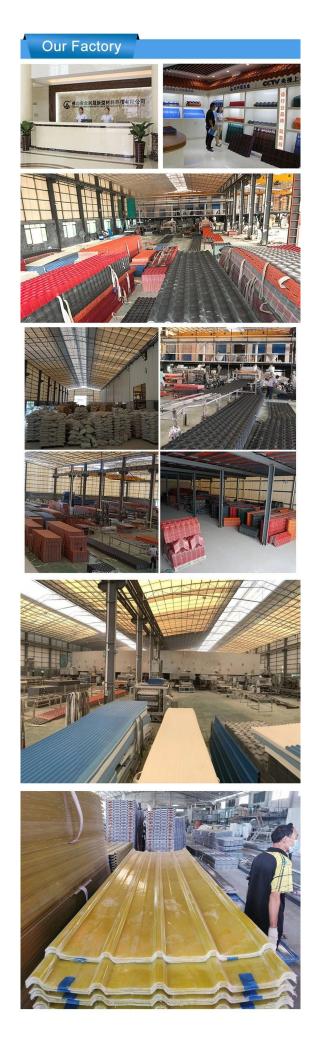

## More Types

930mm(effective width:840mm)

930mm(effective width:814mm)

Zhongxingcheng New Material Co., Ltd. is located in Foshan City, Nanhai District China is a manufacturer specializing in the production of ASA synthetic resin tile, APVC anti-corrosion composite tile, PVC anti-corrosion tile, PVC sink, PVC plate, **Transparent FRP Roof Sheet**, PVC, PC transparent tile.