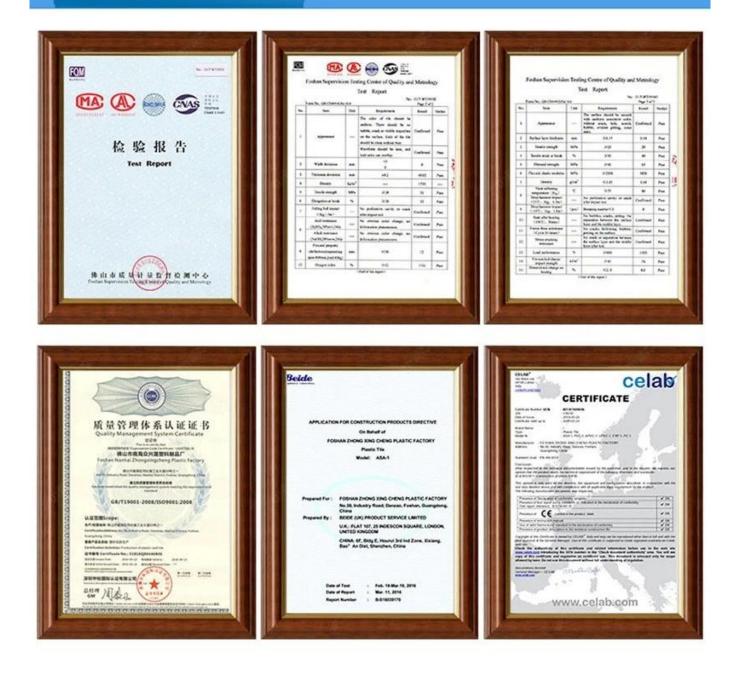

Villas,Townhouse,Carports and so on                   |
| main market                    | Middle East South Africa South America Southeast Asia |
| characteristic                 | wind resistence heat resistence Waterproof            |
| kasunduan sa pagbabayad        | T/T Or L/C                                            |

## More Types



930mm(effective width:840mm)



930mm(effective width:814mm)









Zhongxingcheng New Material Co., Ltd. is located in Foshan City, Nanhai District China is a manufacturer specializing in the production of ASA synthetic resin tile, APVC anti-corrosion composite tile, PVC anti-corrosion tile, PVC sink, PVC plate, **Transparent FRP Roof Sheet**, PVC, PC transparent tile.



## Engineering case



## Exhibition









1











# Certificate



# Packaging







BHX62

-



2





# FAQ

#### \*Are you manufacturer or trader?

\*Yes, we are real Manufacturer, there are many pictures in our company introduction .if you need other special product, we will do our best to help you, so we can build a long-term business relationship.

#### \*Can I order the product with i want to profile?

\*Of course you can, also we will produce the products according to your detail requests.

#### \*Can you put my company's brand on your products?

\*Yes, we are accept OEM&ODM service. But we need some information about your company.

#### \*How to install the roofing sheet?

\*Please contact our service staff, we have installation video for you.

#### \*Can you provide samples for me to open the market and test quality?

\*Yes,we can.We can prov