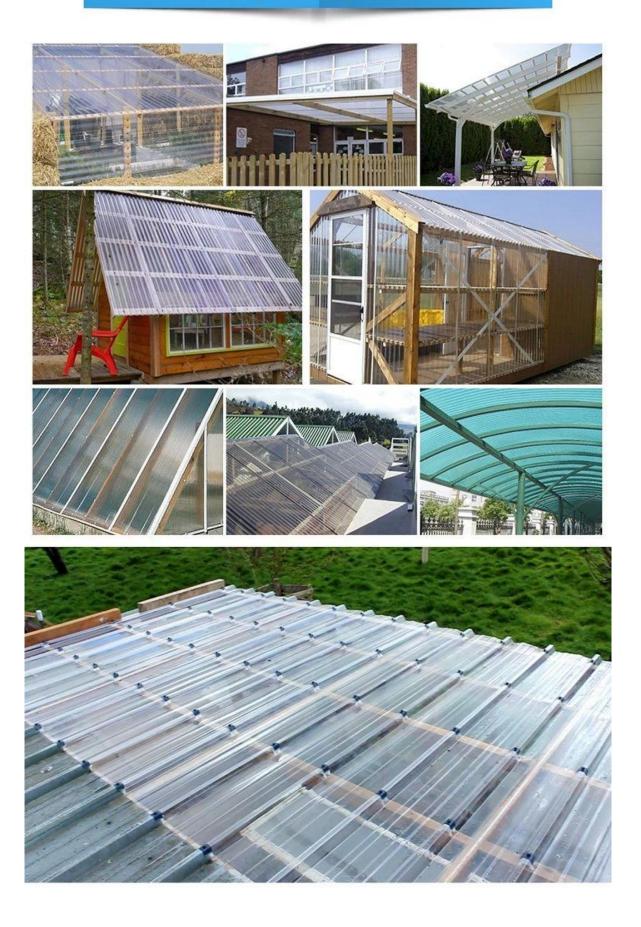

## Product show

ZXC (**FRP Corrugated Sheet Supplier China** We Supply FRP tiles have good light transmission and are usually suitable for tourist resort villa applications, covering farms, and so on.

| Produce name                   | frp Roof Sheet                                        |
|--------------------------------|-------------------------------------------------------|
| Model                          | frp-01                                                |
| surface material               | Fiberglass                                            |
| Length                         | customized                                            |
| 20HQ/40HQ                      | 4500 square metters/6000 Square metters               |
| Worranty                       | 10 years                                              |
| layer                          | 1 layers                                              |
| delievery time (one container) | 5working days                                         |
| Certification                  | IS09001 SGS                                           |
| Application                    | Villas,Townhouse,Carports and so on                   |
| main market                    | Middle East South Africa South America Southeast Asia |
| characteristic                 | wind resistence heat resistence Waterproof            |
| kasunduan sa pagbabayad        | T/T Or L/C                                            |