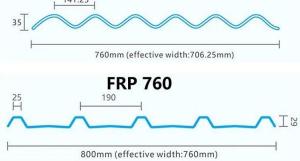

## More Types

930mm(effective width:840mm)

930mm(effective width:814mm)

Zhongxingcheng New Material Co., Ltd. is located in Foshan City, Nanhai District China is a manufacturer specializing in the production of ASA synthetic resin tile, APVC anti-corrosion composite tile, PVC anti-corrosion tile, PVC sink, PVC plate, **Transparent FRP Roof Sheet**, PVC, PC transparent tile.