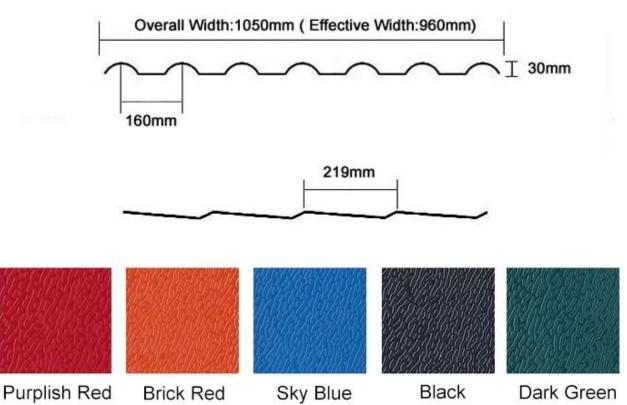

4.To achieve the length of customerneeds putulin. after artificial out

| Spanish Style ASA Roof Tile                                          |  |  |  |
|----------------------------------------------------------------------|--|--|--|
| ZXC                                                                  |  |  |  |
| Foshan city,Guangdong province,China(Mainland)                       |  |  |  |
| Acrylonitrile Styrene acrylate copolymer, Polyvinyl chloride,        |  |  |  |
| Calcium powder,other chemical materials                              |  |  |  |
| 25 years                                                             |  |  |  |
| ISO9001 / SGS / CE                                                   |  |  |  |
| 100 square meter                                                     |  |  |  |
| 1x20GP for 6 days,1x40GP for 7 days                                  |  |  |  |
| We have 8 produce lines, about 13500 square meter every day          |  |  |  |
| T/T , firstly pay 30% deposit, before loading container pay rest of  |  |  |  |
| payment                                                              |  |  |  |
| L/C ,                                                                |  |  |  |
| Full Container Load (FCL) Service,We do it by myself.                |  |  |  |
| Less than Container Load (LCL) Service, We find our agents to do it. |  |  |  |
| Pallet or PE bag                                                     |  |  |  |
| Guangzhou / Shenzhen / Foshan                                        |  |  |  |
| Villa roofing,House roofing,Garden,Grange,Container house,           |  |  |  |
| Flat to Slope Project,Etc                                            |  |  |  |
| #1050-160-30                                                         |  |  |  |
| Spanish Style                                                        |  |  |  |
| 1050mm                                                               |  |  |  |
| 960mm                                                                |  |  |  |
| 2.3mm / 2.5mm / 2.8mm / 3.0mm                                        |  |  |  |
|                                                                      |  |  |  |

| Length         | Must be a multiple of section               |  |  |
|----------------|---------------------------------------------|--|--|
| Kulay          | Orange / Red / Grey / Sky blue / Dark green |  |  |
| Wave Spacing   | 160mm                                       |  |  |
| Wave Height    | 30mm                                        |  |  |
| Section Length | 219mm                                       |  |  |