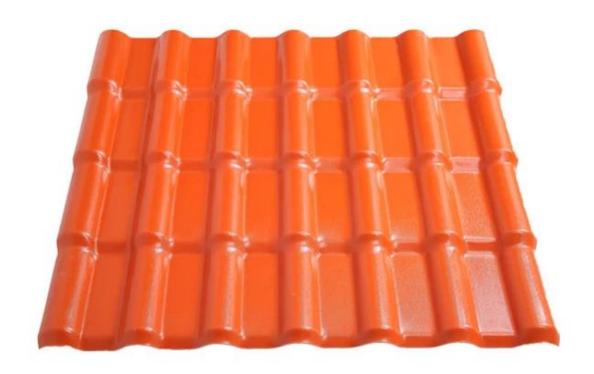

## Product show

1.A variety of raw materials by a certain percentage mixing, intohe hopper

2. The mixed raw materials are pref -ormed and heated to become flat tiles

3. Then through the mold pressure, lastic the molding, cooling, throughthe traction machine slowly introduced

4.To achieve the length of customerneeds putulin. after artificial out

| Spanish Style ASA Roof Tile                                          |  |  |  |
|----------------------------------------------------------------------|--|--|--|
| ZXC                                                                  |  |  |  |
| Foshan city,Guangdong province,China(Mainland)                       |  |  |  |
| Acrylonitrile Styrene acrylate copolymer, Polyvinyl chloride,        |  |  |  |
| Calcium powder,other chemical materials                              |  |  |  |
| 25 years                                                             |  |  |  |
| ISO9001 / SGS / CE                                                   |  |  |  |
| 100 square meter                                                     |  |  |  |
| 1x20GP for 6 days,1x40GP for 7 days                                  |  |  |  |
| We have 8 produce lines, about 13500 square meter every day          |  |  |  |
| T/T , firstly pay 30% deposit, before loading container pay rest of  |  |  |  |
| payment                                                              |  |  |  |
| L/C ,                                                                |  |  |  |
| Full Container Load (FCL) Service,We do it by myself.                |  |  |  |
| Less than Container Load (LCL) Service, We find our agents to do it. |  |  |  |
| Pallet or PE bag                                                     |  |  |  |
| Guangzhou / Shenzhen / Foshan                                        |  |  |  |
| Villa roofing,House roofing,Garden,Grange,Container house,           |  |  |  |
| Flat to Slope Project,Etc                                            |  |  |  |
| #1050-160-30                                                         |  |  |  |
| Spanish Style                                                        |  |  |  |
| 1050mm                                                               |  |  |  |
| 960mm                                                                |  |  |  |
| 2.3mm / 2.5mm / 2.8mm / 3.0mm                                        |  |  |  |
|                                                                      |  |  |  |