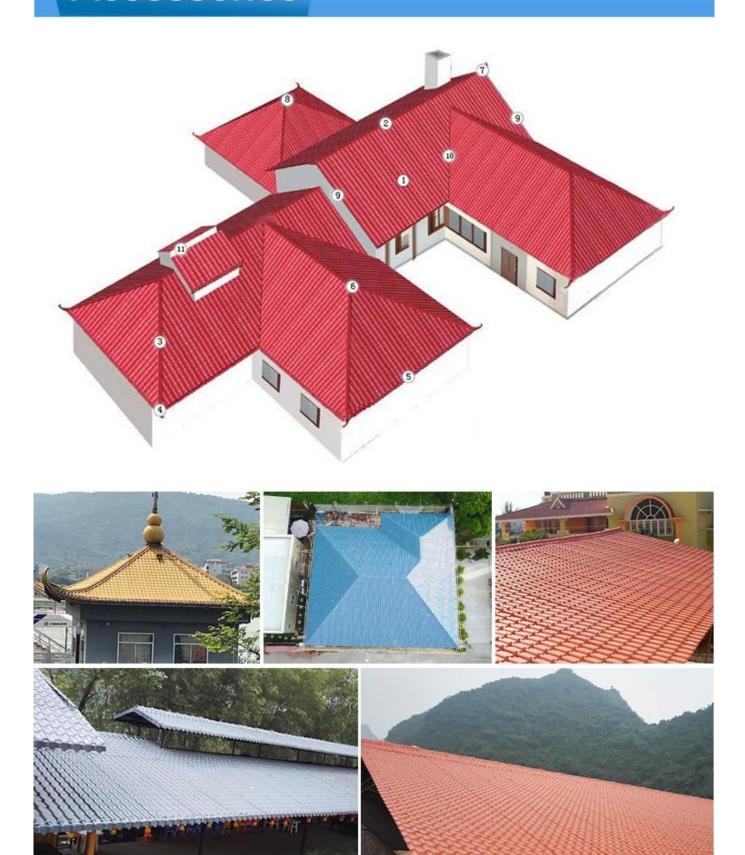

| tem No. | Name                        | Picture                                                                                                                                                                                                                                                                                                                                                                                                                                                                                                                                                                                                                                                                                                                                                                                                                                                                                                                                                                                                                                                                                                                                                                                                                                                                                                                                                                                                                                                                                                                                                                                                                                                                                                                                                                                                                                                                                                                                                                                                                                                                                                                        | Item No. | Name                              | Picture |
|---------|-----------------------------|--------------------------------------------------------------------------------------------------------------------------------------------------------------------------------------------------------------------------------------------------------------------------------------------------------------------------------------------------------------------------------------------------------------------------------------------------------------------------------------------------------------------------------------------------------------------------------------------------------------------------------------------------------------------------------------------------------------------------------------------------------------------------------------------------------------------------------------------------------------------------------------------------------------------------------------------------------------------------------------------------------------------------------------------------------------------------------------------------------------------------------------------------------------------------------------------------------------------------------------------------------------------------------------------------------------------------------------------------------------------------------------------------------------------------------------------------------------------------------------------------------------------------------------------------------------------------------------------------------------------------------------------------------------------------------------------------------------------------------------------------------------------------------------------------------------------------------------------------------------------------------------------------------------------------------------------------------------------------------------------------------------------------------------------------------------------------------------------------------------------------------|----------|-----------------------------------|---------|
| 1       | ASA Synthetic Resin<br>Tile |                                                                                                                                                                                                                                                                                                                                                                                                                                                                                                                                                                                                                                                                                                                                                                                                                                                                                                                                                                                                                                                                                                                                                                                                                                                                                                                                                                                                                                                                                                                                                                                                                                                                                                                                                                                                                                                                                                                                                                                                                                                                                                                                | 7        | Main Ridge Tile Head              | 1       |
| 2       | Main Ridge Tile             |                                                                                                                                                                                                                                                                                                                                                                                                                                                                                                                                                                                                                                                                                                                                                                                                                                                                                                                                                                                                                                                                                                                                                                                                                                                                                                                                                                                                                                                                                                                                                                                                                                                                                                                                                                                                                                                                                                                                                                                                                                                                                                                                |          | Main Ridge Tumup                  |         |
| 3       | Tilted Ridge Tile           |                                                                                                                                                                                                                                                                                                                                                                                                                                                                                                                                                                                                                                                                                                                                                                                                                                                                                                                                                                                                                                                                                                                                                                                                                                                                                                                                                                                                                                                                                                                                                                                                                                                                                                                                                                                                                                                                                                                                                                                                                                                                                                                                | 8        | Four-way                          |         |
| 4       | Tilted Ridge Tile Head      |                                                                                                                                                                                                                                                                                                                                                                                                                                                                                                                                                                                                                                                                                                                                                                                                                                                                                                                                                                                                                                                                                                                                                                                                                                                                                                                                                                                                                                                                                                                                                                                                                                                                                                                                                                                                                                                                                                                                                                                                                                                                                                                                | 9        | Left / Right Eave<br>Sealing Tile |         |
|         | Tilted Ridge Turnup         |                                                                                                                                                                                                                                                                                                                                                                                                                                                                                                                                                                                                                                                                                                                                                                                                                                                                                                                                                                                                                                                                                                                                                                                                                                                                                                                                                                                                                                                                                                                                                                                                                                                                                                                                                                                                                                                                                                                                                                                                                                                                                                                                | 10       | Guide Plate Tile                  |         |
| 5       | Modern eave drip tile       | and the same of th | 11       | Vertical Wall Flashing<br>Tile    |         |
|         | Antique eave drip tile      | 4pipipipipis                                                                                                                                                                                                                                                                                                                                                                                                                                                                                                                                                                                                                                                                                                                                                                                                                                                                                                                                                                                                                                                                                                                                                                                                                                                                                                                                                                                                                                                                                                                                                                                                                                                                                                                                                                                                                                                                                                                                                                                                                                                                                                                   | 12       | Screw And Hat                     |         |
| 6       | Three-way                   |                                                                                                                                                                                                                                                                                                                                                                                                                                                                                                                                                                                                                                                                                                                                                                                                                                                                                                                                                                                                                                                                                                                                                                                                                                                                                                                                                                                                                                                                                                                                                                                                                                                                                                                                                                                                                                                                                                                                                                                                                                                                                                                                |          |                                   |         |

# Accessories