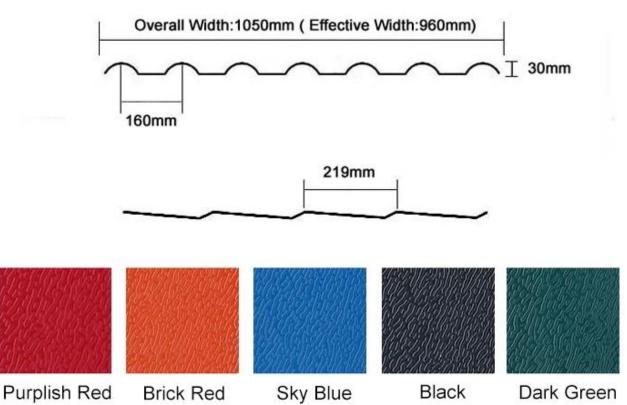

4.To achieve the length of customerneeds potong. after artificial out

| Nama Produk            | Spanish Style ASA Roof Tile                                         |  |  |  |
|------------------------|---------------------------------------------------------------------|--|--|--|
| Brand                  | ZXC                                                                 |  |  |  |
| Tempat asal            | Foshan city,Guangdong province,China(Mainland)                      |  |  |  |
| Material               | Acrylonitrile Styrene acrylate copolymerPolyvinyl chloride          |  |  |  |
|                        | Calcium powder,other chemical materials                             |  |  |  |
| Guarantee              | 25 years                                                            |  |  |  |
| Certification          | ISO9001 / SGS / CE                                                  |  |  |  |
| Minimum Order Quantity | 100 square meter                                                    |  |  |  |
| Masa penghantaran      | 1x20GP for 6 days,1x40GP for 7 days                                 |  |  |  |
| Keupayaan bekalan      | We have 8 produce lines, about 13500 square meter every day         |  |  |  |
| Terma pembayaran       | T/T , firstly pay 30% deposit, before loading container pay rest of |  |  |  |
|                        | payment                                                             |  |  |  |
|                        | L/C ,                                                               |  |  |  |
| penghantaran           | Full Container Load (FCL) Service, We do it by myself.              |  |  |  |
|                        | Less than Container Load (LCL) Service,We find our agents to do it. |  |  |  |
| Package                | Pallet or PE bag                                                    |  |  |  |
| Port                   | Guangzhou / Shenzhen / Foshan                                       |  |  |  |
| Application            | Villa roofing,House roofing,Garden,Grange,Container house,          |  |  |  |
|                        | Flat to Slope Project,Etc                                           |  |  |  |
| Nombor model           | #1050-160-30                                                        |  |  |  |
| Туре                   | Spanish Style                                                       |  |  |  |
| Overall Width          | 1050mm                                                              |  |  |  |
| Effective Width        | 960mm                                                               |  |  |  |
| Thickness              | 2.3mm / 2.5mm / 2.8mm / 3.0mm                                       |  |  |  |
|                        |                                                                     |  |  |  |

| Length         | Must be a multiple of section               |
|----------------|---------------------------------------------|
| Warna          | Orange / Red / Grey / Sky blue / Dark green |
| Wave Spacing   | 160mm                                       |
| Wave Height    | 30mm                                        |
| Section Length | 219mm                                       |