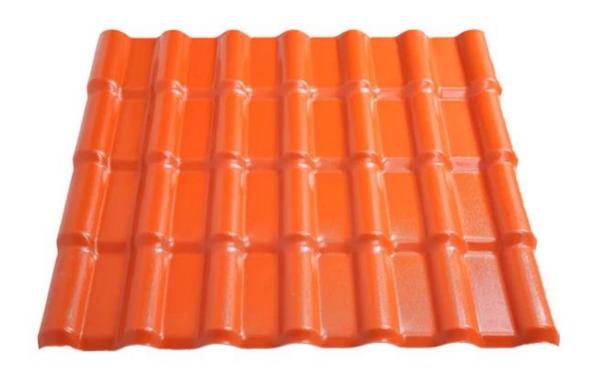

4.To achieve the length of customerneeds potong. after artificial out

| Nama Produk            | Spanish Style ASA Roof Tile                                         |  |  |  |
|------------------------|---------------------------------------------------------------------|--|--|--|
| Brand                  | ZXC                                                                 |  |  |  |
| Tempat asal            | Foshan city,Guangdong province,China(Mainland)                      |  |  |  |
| Material               | Acrylonitrile Styrene acrylate copolymerPolyvinyl chloride          |  |  |  |
|                        | Calcium powder,other chemical materials                             |  |  |  |
| Guarantee              | 25 years                                                            |  |  |  |
| Certification          | ISO9001 / SGS / CE                                                  |  |  |  |
| Minimum Order Quantity | 100 square meter                                                    |  |  |  |
| Masa penghantaran      | 1x20GP for 6 days,1x40GP for 7 days                                 |  |  |  |
| Keupayaan bekalan      | We have 8 produce lines, about 13500 square meter every day         |  |  |  |
| Terma pembayaran       | T/T , firstly pay 30% deposit, before loading container pay rest of |  |  |  |
|                        | payment                                                             |  |  |  |
|                        | L/C ,                                                               |  |  |  |
| penghantaran           | Full Container Load (FCL) Service, We do it by myself.              |  |  |  |
|                        | Less than Container Load (LCL) Service,We find our agents to do it. |  |  |  |
| Package                | Pallet or PE bag                                                    |  |  |  |
| Port                   | Guangzhou / Shenzhen / Foshan                                       |  |  |  |
| Application            | Villa roofing,House roofing,Garden,Grange,Container house,          |  |  |  |
|                        | Flat to Slope Project,Etc                                           |  |  |  |
| Nombor model           | #1050-160-30                                                        |  |  |  |
| Туре                   | Spanish Style                                                       |  |  |  |
| Overall Width          | 1050mm                                                              |  |  |  |
| Effective Width        | 960mm                                                               |  |  |  |
| Thickness              | 2.3mm / 2.5mm / 2.8mm / 3.0mm                                       |  |  |  |
|                        |                                                                     |  |  |  |

| Length         | Must be a multiple of section               |
|----------------|---------------------------------------------|
| Warna          | Orange / Red / Grey / Sky blue / Dark green |
| Wave Spacing   | 160mm                                       |
| Wave Height    | 30mm                                        |
| Section Length | 219mm                                       |