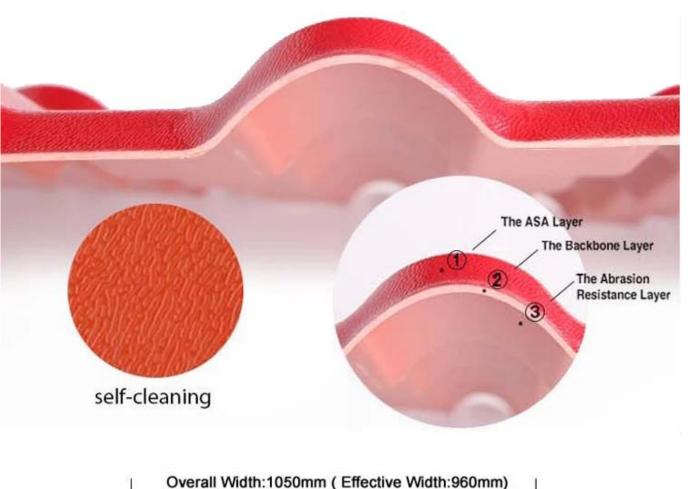

#### **Structure**

Surface:Imported ASA raw materials from the world's top 500 GE company, Super weather resistance, truly 10 years don,t have color fading. The standard is that the thickness of the surface reaches 0.15mm, We can reach 0.15-0.18mm.

Medium: The material is Polyvinyl chloride and Calcium powder, the proportion is 1:1. This is the best ratio after many trials. This ratio guarantees the strength and toughness of the product.

Bottom:The important material also is Polyvinyl chloride and Calcium powder,but add other chemical materials. We are make the same color as the surface color and white color. Gloss of products is best in the industry.