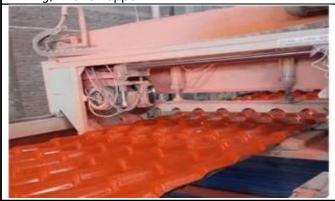

### Product show

1.A variety of raw materials by a certain percentage mixing, intohe hopper

2. The mixed raw materials are pref -ormed and heated to become flat tiles

3. Then through the mold pressure, lastic the molding, cooling, throughthe traction machine slowly introduced

4.To achieve the length of customerneeds potong. after artificial out

| Nama Produk            | Spanish Style ASA Roof Tile                                         |  |  |  |
|------------------------|---------------------------------------------------------------------|--|--|--|
| Brand                  | ZXC                                                                 |  |  |  |
| Tempat asal            | Foshan city,Guangdong province,China(Mainland)                      |  |  |  |
| Material               | Acrylonitrile Styrene acrylate copolymerPolyvinyl chloride          |  |  |  |
|                        | Calcium powder,other chemical materials                             |  |  |  |
| Guarantee              | 25 years                                                            |  |  |  |
| Certification          | ISO9001 / SGS / CE                                                  |  |  |  |
| Minimum Order Quantity | 100 square meter                                                    |  |  |  |
| Masa penghantaran      | 1x20GP for 6 days,1x40GP for 7 days                                 |  |  |  |
| Keupayaan bekalan      | We have 8 produce lines, about 13500 square meter every day         |  |  |  |
| Terma pembayaran       | T/T , firstly pay 30% deposit, before loading container pay rest of |  |  |  |
|                        | payment                                                             |  |  |  |
|                        | L/C ,                                                               |  |  |  |
| penghantaran           | Full Container Load (FCL) Service, We do it by myself.              |  |  |  |
|                        | Less than Container Load (LCL) Service,We find our agents to do it. |  |  |  |
| Package                | Pallet or PE bag                                                    |  |  |  |
| Port                   | Guangzhou / Shenzhen / Foshan                                       |  |  |  |
| Application            | Villa roofing,House roofing,Garden,Grange,Container house,          |  |  |  |
|                        | Flat to Slope Project,Etc                                           |  |  |  |
| Nombor model           | #1050-160-30                                                        |  |  |  |
| Туре                   | Spanish Style                                                       |  |  |  |
| Overall Width          | 1050mm                                                              |  |  |  |
| Effective Width        | 960mm                                                               |  |  |  |
| Thickness              | 2.3mm / 2.5mm / 2.8mm / 3.0mm                                       |  |  |  |
|                        |                                                                     |  |  |  |