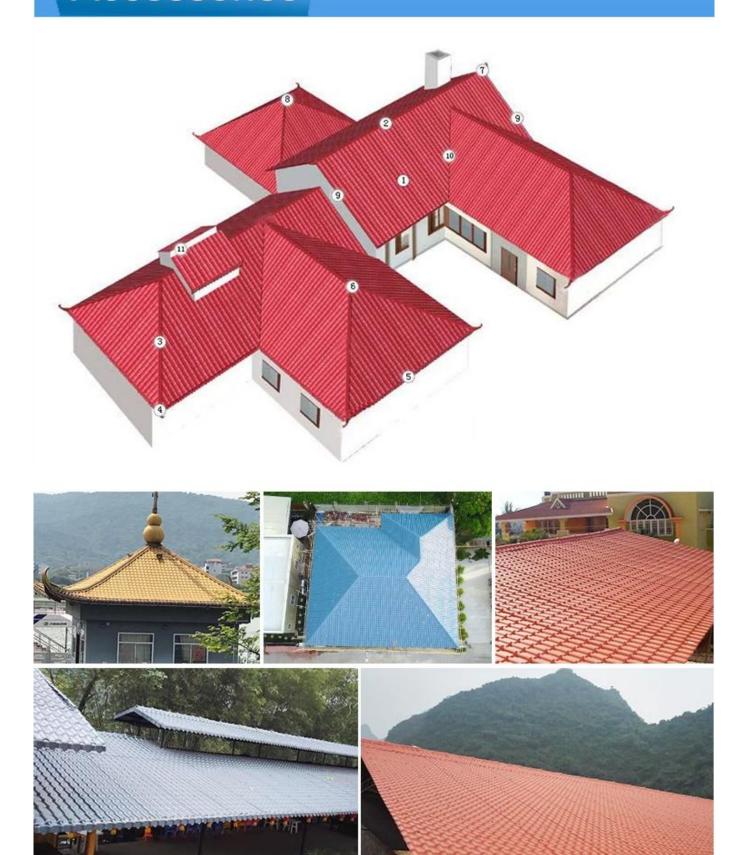

# Accessories

| tem No. | Name                        | Picture      | Item No. | Name                              | Picture |
|---------|-----------------------------|--------------|----------|-----------------------------------|---------|
| 1       | ASA Synthetic Resin<br>Tile |              | 7        | Main Ridge Tile Head              | 1       |
| 2       | Main Ridge Tile             |              |          | Main Ridge Tumup                  |         |
| 3       | Tilted Ridge Tile           |              | 8        | Four-way                          |         |
| 4       | Tilted Ridge Tile Head      |              | 9        | Left / Right Eave<br>Sealing Tile |         |
|         | Tilted Ridge Turnup         |              | 10       | Guide Plate Tile                  |         |
| 5       | Modern eave drip tile       |              | 11       | Vertical Wall Flashing<br>Tile    |         |
|         | Antique eave drip tile      | 4pipipipipis | 12       | Screw And Hat                     |         |
| 6       | Three-way                   |              |          |                                   |         |