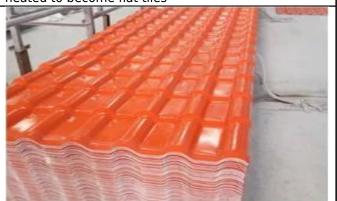

### Product show

1.A variety of raw materials by a certain percentage mixing, intohe hopper

2. The mixed raw materials are pref -ormed and heated to become flat tiles

3. Then through the mold pressure, lastic the molding, cooling, throughthe traction machine slowly introduced

4.To achieve the length of customerneeds potong. after artificial out

| Nama Produk            | Spanish Style ASA Roof Tile                                         |  |  |  |
|------------------------|---------------------------------------------------------------------|--|--|--|
| Brand                  | ZXC                                                                 |  |  |  |
| Tempat asal            | Foshan city,Guangdong province,China(Mainland)                      |  |  |  |
| Material               | Acrylonitrile Styrene acrylate copolymerPolyvinyl chloride          |  |  |  |
|                        | Calcium powder,other chemical materials                             |  |  |  |
| Guarantee              | 25 years                                                            |  |  |  |
| Certification          | ISO9001 / SGS / CE                                                  |  |  |  |
| Minimum Order Quantity | 100 square meter                                                    |  |  |  |
| Masa penghantaran      | 1x20GP for 6 days,1x40GP for 7 days                                 |  |  |  |
| Keupayaan bekalan      | We have 8 produce lines, about 13500 square meter every day         |  |  |  |
| Terma pembayaran       | T/T , firstly pay 30% deposit, before loading container pay rest of |  |  |  |
|                        | payment                                                             |  |  |  |
|                        | L/C ,                                                               |  |  |  |
| penghantaran           | Full Container Load (FCL) Service, We do it by myself.              |  |  |  |
|                        | Less than Container Load (LCL) Service,We find our agents to do it. |  |  |  |
| Package                | Pallet or PE bag                                                    |  |  |  |
| Port                   | Guangzhou / Shenzhen / Foshan                                       |  |  |  |
| Application            | Villa roofing,House roofing,Garden,Grange,Container house,          |  |  |  |
|                        | Flat to Slope Project,Etc                                           |  |  |  |
| Nombor model           | #1050-160-30                                                        |  |  |  |
| Туре                   | Spanish Style                                                       |  |  |  |
| Overall Width          | 1050mm                                                              |  |  |  |
| Effective Width        | 960mm                                                               |  |  |  |
| Thickness              | 2.3mm / 2.5mm / 2.8mm / 3.0mm                                       |  |  |  |
|                        |                                                                     |  |  |  |