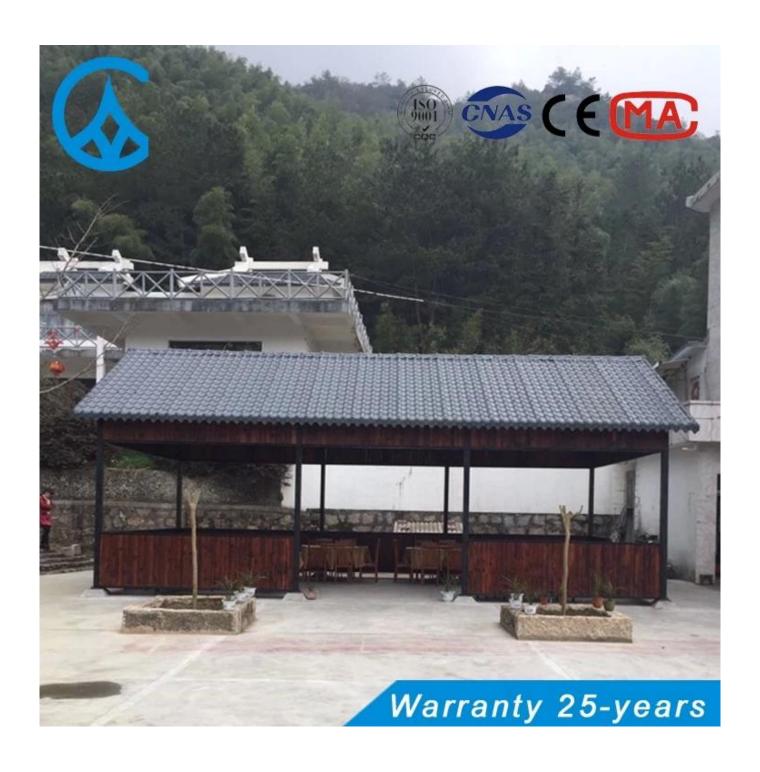

roof contact, so synthetic resin, s waterproof performance has greatly increased than traditional tiles.

#### • Strong Fire Resistance

• Belonging flame retardant material, with fire resistance ≥ B1 as tested by national authoritative departments according to GBB8624-2006 standard.

#### • Excellent Heat Insulating Property

The heat conductivity coefficient is 0.325w/m.k,about 1/300 of clay tile ,1/50 of cement tile,and 1/2000 of thick color steel tile. Therefore without condidering ading heat-preserving layer , the heat insulation and heat preservation of synthetic resin tile can still be optimized.

#### Good sound insulation

Tests have proved that synthetic resin tiles have excellent noise absorption function when suffered heavy rains and strong winds.

### **Project Case Show**















## **ABOUTUS**



square meters.





# PRODUCTION PROCESS



①Raw Materials

②Extrusion

3 Compression Molding



**4** Cutting

**5** Finished Product

**6**Inspection