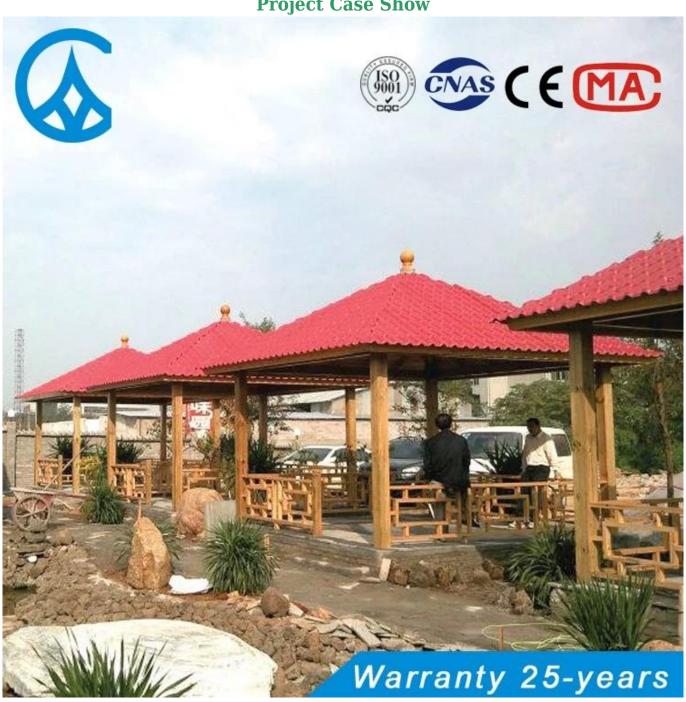

s roof contact, so synthetic resin, s waterproof performance has greatly increased than traditional tiles.

#### • Strong Fire Resistance

• Belonging flame retardant material, with fire resistance ≥ B1 as tested by national authoritative departments according to GBB8624-2006 standard.

#### • Excellent Heat Insulating Property

The heat conductivity coefficient is 0.325w/m.k,about 1/300 of clay tile ,1/50 of cement tile,and 1/2000 of thick color steel tile. Therefore without condidering ading heat-preserving layer , the heat insulation and heat preservation of synthetic resin tile can still be optimized.

#### Good sound insulation

Tests have proved that synthetic resin tiles have excellent noise absorption function when suffered heavy rains and strong winds.

### **Project Case Show**















## **ABOUTUS**



square meters.





# PRODUCTION PROCESS



①Raw Materials

②Extrusion

3 Compression Molding



**4** Cutting

**5** Finished Product

**6**Inspection