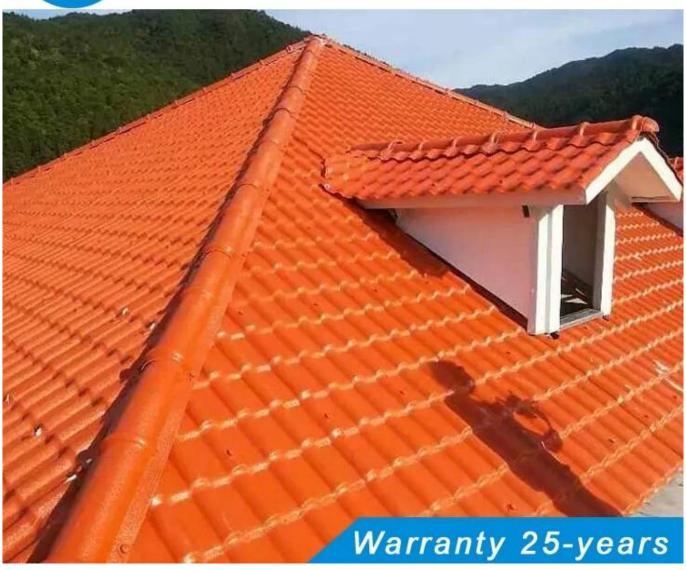

### **Project Case Show**

| Nombor model    | #1050-160-30                                |  |  |
|-----------------|---------------------------------------------|--|--|
| Туре            | Spanish Style                               |  |  |
| Overall Width   | 1050mm                                      |  |  |
| Effective Width | 960mm                                       |  |  |
| Thickness       | 2.3mm / 2.5mm / 2.8mm / 3.0mm               |  |  |
| Length          | Must be a multiple of section               |  |  |
| Warna           | Orange / Red / Grey / Sky blue / Dark green |  |  |
| Wave Spacing    | 160mm                                       |  |  |
| Wave Height     | 30mm                                        |  |  |
| Section Length  | 219mm                                       |  |  |