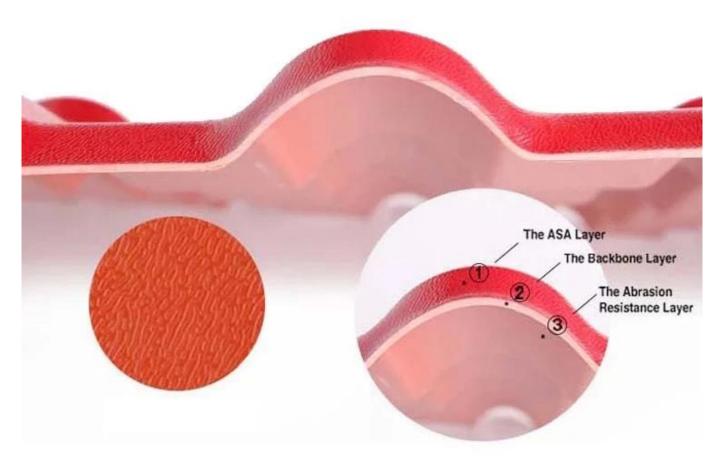

#### **Structure**

**Surface**:Imported ASA raw materials from the world's top 500 GE company, Super weather resistance, truly 10 years don,t have color fading. The standard is that the thickness of the surface reaches 0.15mm. We can reach 0.15-0.18mm.

**Medium:** The material is Polyvinyl chloride and Calcium powder, the proportion is 1:1. This is the best ratio after many trials. This ratio guarantees the strength and toughness of the product.

**Bawah:**The important material also is Polyvinyl chloride and Calcium powder,but add other chemical materials. We are make the same color as the surface color and white color. Gloss of products is best in the industry.