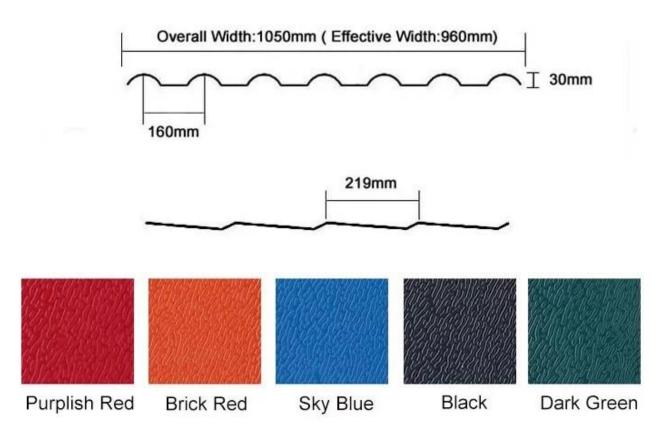

| Nombor model    | #1050-160-30                                |  |  |
|-----------------|---------------------------------------------|--|--|
| Туре            | Spanish Style                               |  |  |
| Overall Width   | 1050mm                                      |  |  |
| Effective Width | 960mm                                       |  |  |
| Thickness       | 2.3mm / 2.5mm / 2.8mm / 3.0mm               |  |  |
| Length          | Must be a multiple of section               |  |  |
| Warna           | Orange / Red / Grey / Sky blue / Dark green |  |  |
| Wave Spacing    | 160mm                                       |  |  |
| Wave Height     | 30mm                                        |  |  |
| Section Length  | 219mm                                       |  |  |