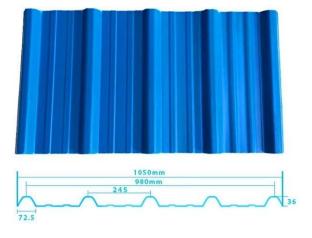

Design Spanish style
Color Lasting 10 years no fading
Panjang: disesuaikan
Thickness 1.8mm,2.0mm 2.2mm
2.5mm,2.8mm,3.0mm
Overall width 1130mm
Effective width 1000/1050mm
Purlin spacing 660mm
Layers 3 layers
Surface Embossed/Smoothsurface