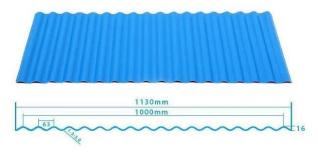

# More Types

1130 corrugaetd sheets

1130 trapezoidal sheets

900 high wave

980 high wave