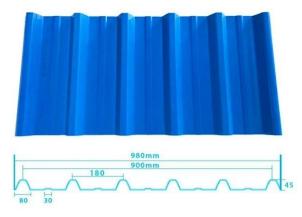

# More Types

1130 corrugaetd sheets

1130 trapezoidal sheets

900 high wave

980 high wave