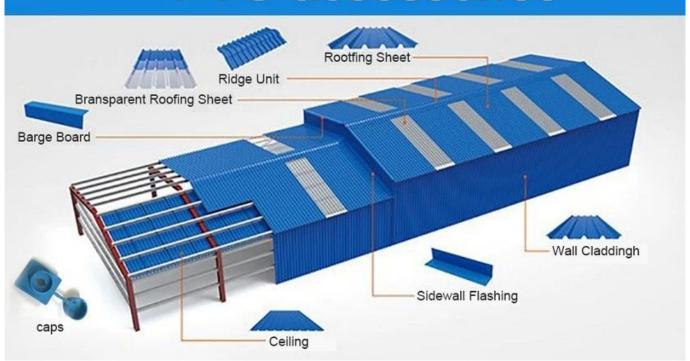

materials, through the national fire authority of the department according to GB8624-2006 standards for testing, fire safety performance  $\geq$  B1 grade.

### • Heat Insulation

 $\bullet$  ZhongXingCheng PVC plastic roofing sheet's thermal conductivity coefficient is 0.325w/mk, clay tile is about 1 / 310, cement tile 1 / 5, 0.5mm thick color steel tile 1 / 2000. Therefore, without considering the case of insulation layer increases, the PVC plastic roofing sheet can still achieve the best thermal insulation properties.

#### Sound Insulation

• The tests prove that: in suffering heavy rain, high winds the impact of outside noise, ZhongXingCheng plastic roof tiles sheets roofing sheet has a good absorption of the noise effect,noise down 30dB than color steel tile.

# **PVC** accessories



### Our Factory













### Engineering case









# Certificate













### Exhibition





















# Packaging

















## FAQ

### \*Are you manufacturer or trader?

\*Yes, we are real manufacturer, there are many pictures in our company introduction .if you need other special product, we will do our best to help you, so we can build a long-term business relationship.

### \*Can I order the product with i want to profile?

\*Of course you can, also we will produce the products according to your detail requests.

### \*Can you put my company's brand on your products?

\*Yes,we are accept OEM&ODM service.But we need some information about your company.

### \*How to install the roofing sheet?

\*Please contact our service staff, we have installation video fo