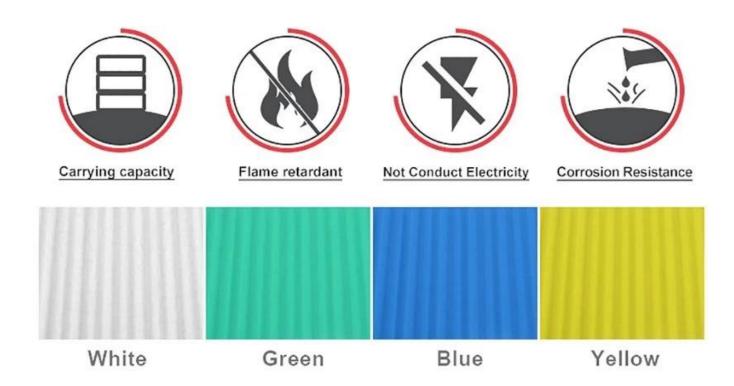

#### Ciri

### • Anti-corrosion

• ZhongXingCheng PVC plastic roofing sheet in the long term against acid, alkali, salt and other corrosive chemicals. Experiments prove that: In the salt, alkali and 60% following a 24-hour soaking in acid, no chemical reaction. Very suitable for acid rainprone areas and coastal use, the effect was particularly significant.

### • Kalis air

• ZhongXingCheng PVC plastic roofing sheet's surface materials is co-extruded in ultra-weather surface layer resin to ensure the durability of products (for 15 years in quality assurance).

### • Kalis api

• ZhongXingCheng PVC plastic roofing sheet is a flame retardant materials, through the national fire authority of the department according to GB8624-2006 standards for testing, fire safety performance  $\geq$  B1 grade.

### • Heat Insulation

 $\bullet$  ZhongXingCheng PVC plastic roofing sheet's thermal conductivity coefficient is 0.325w/mk, clay tile is about 1 / 310, cement tile 1 / 5, 0.5mm thick color steel tile 1 / 2000. Therefore, without considering the case of insulation layer increases, the PVC plastic roofing sheet can still achieve the best thermal insulation properties.

#### Sound Insulation

• The tests prove that: in suffering heavy rain, high winds the impact of outside noise, ZhongXingCheng plastic roof tiles sheets roofing sheet has a good absorption of the noise effect,noise down 30dB than color steel tile.