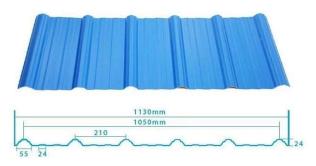

# More Types

1130 corrugaetd sheets

1130 trapezoidal sheets

900 high wave

980 high wave