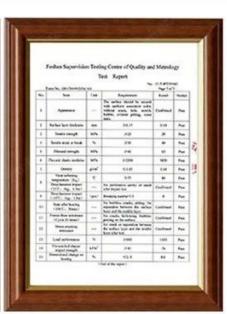

nt anti-corrosion composite tile, and the surface layer material is ASA super weather-resistant engineering resin. In the middle is a poly-recorded vinyl resin with excellent toughness. The bottom material is white tough wear-resistant material to increase the space sense and brightness and wear resistance of the plant.



## More Types

1130 corrugaetd sheets



1130 trapezoidal sheets



900 high wave



980 high wave





<u>Pvc Roof Tile Supplier China</u> ZXC New Material Technology Co., Ltd. Our products include PVC sheets, ASA Synthetic Resin Roof Tile, FRP Roofing Tiles, gutter, upvc roofing sheets etc. If your order matches our stock size details, we can faster delivery time. Welcome Contact Us Custom.

### Our Factory













### Engineering case









# Certificate













### Exhibition





















## Packaging

















### FAQ

#### \*Are you manufacturer or trader?

\*Yes, we are real manufacturer, there are many pictures in our company introduction .if you need other special product, we will do our best to help you, so we can build a long-term business relationship.

#### \*Can I order the product with i want to profile?

\*Of course you can, also we will produce the products according to your detail requests.

#### \*Can you put my company's brand on your products?

\*Yes,we are accept OEM&ODM service.But we need some information about your company.

#### \*How to install the roofing sheet?

\*Please contact our service staff, we have installation video for you.

#### \*Can you provide samples for me to open the market and test