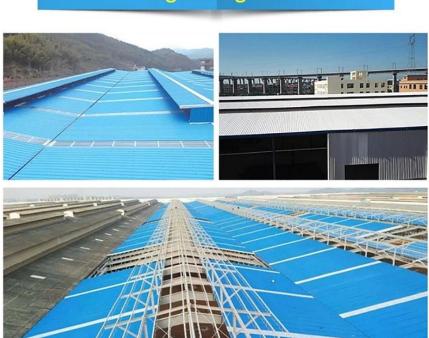

layer super weather-resistant anti-corrosion composite tile, and the surface layer material is ASA super weather-resistant engineering resin. In the middle is a poly-recorded vinyl resin with excellent toughness. The bottom material is white tough wear-resistant material to increase the space sense and brightness and wear resistance of the plant.



## More Types

1130 corrugaetd sheets



1130 trapezoidal sheets



900 high wave



980 high wave





<u>Pvc Roof Tile Supplier China</u> ZXC New Material Technology Co., Ltd. Our products include PVC sheets, ASA Synthetic Resin Roof Tile, FRP Roofing Tiles, gutter, upvc roofing sheets etc. If your order matches our stock size details, we can faster delivery time. Welcome Contact Us Custom.

### Our Factory













### Engineering case









# Certificate













### Exhibition





















## Packaging

















### FAQ

#### \*Are you manufacturer or trader?

\*Yes, we are real manufacturer, there are many pictures in our company introduction .if you need other special product, we will do our best to help you, so we can build a long-term business relationship.

#### \*Can I order the product with i want to profile?

\*Of course you can, also we will produce the products according to your detail requests.

#### \*Can you put my company's brand on your products?

\*Yes,we are accept OEM&ODM service.But we need some information about your company.

#### \*How to install the roofing sheet?

\*Please contact our service staff, we have installation video for you.

#### \*Can you provide samples for me t