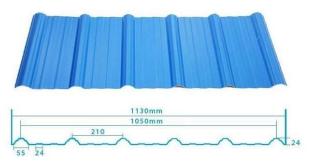

## More Types

1130 corrugaetd sheets

1130 trapezoidal sheets

900 high wave

980 high wave

<u>Pvc Roof Tile Supplier China</u> ZXC New Material Technology Co., Ltd. Our products include PVC sheets, ASA Synthetic Resin Roof Tile, FRP Roofing Tiles, gutter, upvc roofing sheets etc. If your order matches our stock size details, we can faster delivery time. Welcome Contact Us Custom.