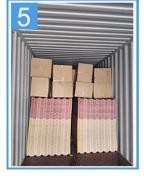

s ASA super weather-resistant engineering resin. In the middle is a poly-recorded vinyl resin with excellent toughness. The bottom material is white tough wear-resistant material to increase the space sense and brightness and wear resistance of the plant.



## More Types

1130 corrugaetd sheets



1130 trapezoidal sheets



900 high wave



980 high wave





<u>Pvc Roof Tile Supplier China</u> ZXC New Material Technology Co., Ltd. Our products include PVC sheets, ASA Synthetic Resin Roof Tile, FRP Roofing Tiles, gutter, upvc roofing sheets etc. If your order matches our stock size details, we can faster delivery time. Welcome Contact Us Custom.

### Our Factory













### Engineering case









# Certificate













### Exhibition





















## Packaging

















### FAQ

#### \*Are you manufacturer or trader?

\*Yes, we are real manufacturer, there are many pictures in our company introduction .if you need other special product, we will do our best to help you, so we can build a long-term business relationship.

#### \*Can I order the product with i want to profile?

\*Of course you can, also we will produce the products according to your detail requests.

#### \*Can you put my company's brand on your products?

\*Yes,we are accept OEM&ODM service.But we need some information about your company.

#### \*How to install the roofing sheet?

\*Please contact our service staff, we have installation video for you.

#### \*Can you provide samples for me to open the market and test quality?

\*Yes,we can.We can provide free samples to you.

#### \