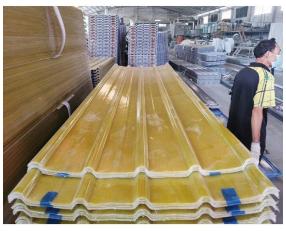

## Product show

PVC tile we have

thinkese/mm: 1.0 to 3.0

Overall Width: 1130mm

Effective Width: 1000mm

guarantee 10 years

colcor :darlgreen brick red purplish red blue grey

ZXC <u>corrugated plastic roofing wholesales</u> the product is a two-color three- or three-color three-layer super weather-resistant anti-corrosion composite tile, and the surface layer material is ASA super weather-resistant engineering resin. In the middle is a poly-recorded vinyl resin with excellent toughness. The bottom material is white tough wear-resistant material to increase the space sense and brightness and wear resistance of the plant.