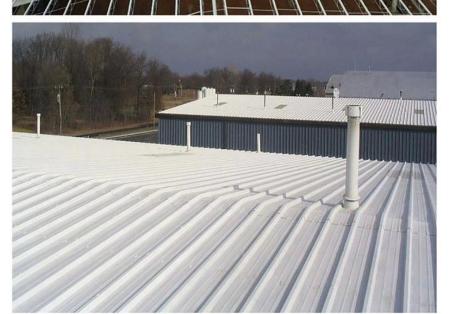

yer super weather-resistant anti-corrosion composite tile, and the surface layer material is ASA super weather-resistant engineering resin. In the middle is a poly-recorded vinyl resin with excellent toughness. The bottom material is white tough wear-resistant material to increase the space sense and brightness and wear resistance of the plant.



## More Types

1130 corrugaetd sheets



1130 trapezoidal sheets



900 high wave



980 high wave





<u>Pvc Roof Tile Supplier China</u> ZXC New Material Technology Co., Ltd. Our products include PVC sheets, ASA Synthetic Resin Roof Tile, FRP Roofing Tiles, gutter, upvc roofing sheets etc. If your order matches our stock size details, we can faster delivery time. Welcome Contact Us Custom.

### Our Factory













### Engineering case









# Certificate













### Exhibition





















## Packaging

















### FAQ

#### \*Are you manufacturer or trader?

\*Yes, we are real manufacturer, there are many pictures in our company introduction .if you need other special product, we will do our best to help you, so we can build a long-term business relationship.

#### \*Can I order the product with i want to profile?

\*Of course you can, also we will produce the products according to your detail requests.

#### \*Can you put my company's brand on your products?

\*Yes,we are accept OEM&ODM service.But we need some information about your company.

#### \*How to install the roofing sheet?

\*Please contact our service staff, we have installation video for you.

#### \*Can you provide samples for me to