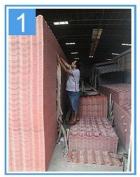

terial is ASA super weather-resistant engineering resin. In the middle is a poly-recorded vinyl resin with excellent toughness. The bottom material is white tough wear-resistant material to increase the space sense and brightness and wear resistance of the plant.



## More Types

1130 corrugaetd sheets



1130 trapezoidal sheets



900 high wave



980 high wave





<u>Pvc Roof Tile Supplier China</u> ZXC New Material Technology Co., Ltd. Our products include PVC sheets, ASA Synthetic Resin Roof Tile, FRP Roofing Tiles, gutter, upvc roofing sheets etc. If your order matches our stock size details, we can faster delivery time. Welcome Contact Us Custom.

### Our Factory













### Engineering case









# Certificate













### Exhibition





















## Packaging

















### FAQ

#### \*Are you manufacturer or trader?

\*Yes, we are real manufacturer, there are many pictures in our company introduction .if you need other special product, we will do our best to help you, so we can build a long-term business relationship.

#### \*Can I order the product with i want to profile?

\*Of course you can, also we will produce the products according to your detail requests.

#### \*Can you put my company's brand on your products?

\*Yes,we are accept OEM&ODM service.But we need some information about your company.

#### \*How to install the roofing sheet?

\*Please contact our service staff, we have installation video for you.

#### \*Can you provide samples for me to open the market and test quality?

\*Yes,we can.We can provide free samples to you.