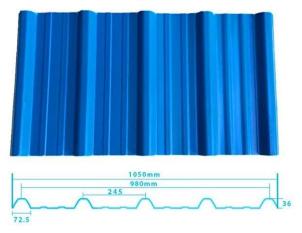

## Product show

PVC tile we have

thinkese/mm: 1.0 to 3.0

Overall Width: 1130mm

Effective Width: 1000mm

guarantee 10 years

colcor :darlgreen brick red purplish red blue grey

ZXC <u>corrugated plastic roofing wholesales</u> the product is a two-color three- or three-color three-layer super weather-resistant anti-corrosion composite tile, and the surface layer material is ASA super weather-resistant engineering resin. In the middle is a poly-recorded vinyl resin with excellent toughness. The bottom material is white tough wear-resistant material to increase the space sense and brightness and wear resistance of the plant.

## More Types

1130 corrugaetd sheets

1130 trapezoidal sheets

900 high wave

980 high wave

<u>Pvc Roof Tile Supplier China</u> ZXC New Material Technology Co., Ltd. Our products include PVC sheets, ASA Synthetic Resin Roof Tile, FRP Roofing Tiles, gutter, upvc roofing sheets etc. If your order matches our stock size details, we can faster delivery time. Welcome Contact Us Custom.