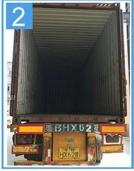

rial is ASA super weather-resistant engineering resin. In the middle is a poly-recorded vinyl resin with excellent toughness. The bottom material is white tough wear-resistant material to increase the space sense and brightness and wear resistance of the plant.



## More Types

1130 corrugaetd sheets



1130 trapezoidal sheets



900 high wave



980 high wave





<u>Pvc Roof Tile Supplier China</u> ZXC New Material Technology Co., Ltd. Our products include PVC sheets, ASA Synthetic Resin Roof Tile, FRP Roofing Tiles, gutter, upvc roofing sheets etc. If your order matches our stock size details, we can faster delivery time. Welcome Contact Us Custom.

### Our Factory













### Engineering case









# Certificate













### Exhibition





















## Packaging

















### FAQ

#### \*Are you manufacturer or trader?

\*Yes, we are real manufacturer, there are many pictures in our company introduction .if you need other special product, we will do our best to help you, so we can build a long-term business relationship.

#### \*Can I order the product with i want to profile?

\*Of course you can, also we will produce the products according to your detail requests.

#### \*Can you put my company's brand on your products?

\*Yes,we are accept OEM&ODM service.But we need some information about your company.

#### \*How to install the roofing sheet?

\*Please contact our service staff, we have installation video for you.

#### \*Can you provide samples for me to open the market and test quality?

\*Yes,we can.We can provide free samples to you.