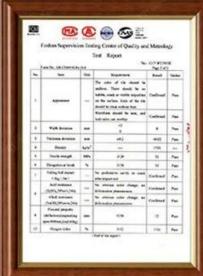

tant anti-corrosion composite tile, and the surface layer material is ASA super weather-resistant engineering resin. In the middle is a poly-recorded vinyl resin with excellent toughness. The bottom material is white tough wear-resistant material to increase the space sense and brightness and wear resistance of the plant.



## More Types

1130 corrugaetd sheets



1130 trapezoidal sheets



900 high wave



980 high wave





<u>Pvc Roof Tile Supplier China</u> ZXC New Material Technology Co., Ltd. Our products include PVC sheets, ASA Synthetic Resin Roof Tile, FRP Roofing Tiles, gutter, upvc roofing sheets etc. If your order matches our stock size details, we can faster delivery time. Welcome Contact Us Custom.

### Our Factory













### Engineering case









# Certificate













### Exhibition





















## Packaging

















### FAQ

#### \*Are you manufacturer or trader?

\*Yes, we are real manufacturer, there are many pictures in our company introduction .if you need other special product, we will do our best to help you, so we can build a long-term business relationship.

#### \*Can I order the product with i want to profile?

\*Of course you can, also we will produce the products according to your detail requests.

#### \*Can you put my company's brand on your products?

\*Yes,we are accept OEM&ODM service.But we need some information about your company.

#### \*How to install the roofing sheet?

\*Please contact our service staff, we have installation video for you.

#### \*Can you provide samples for me to open the market and tes