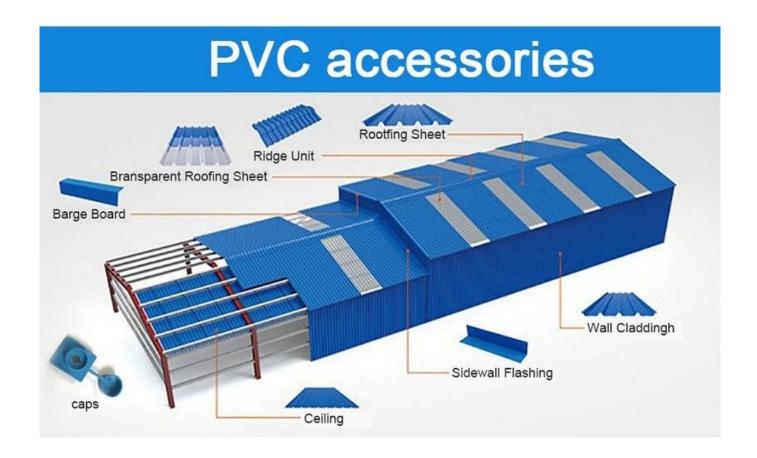

## More Types

1130 corrugaetd sheets

1130 trapezoidal sheets

900 high wave

980 high wave

<u>Pvc Roof Tile Supplier China</u> ZXC New Material Technology Co., Ltd. Our products include PVC sheets, ASA Synthetic Resin Roof Tile, FRP Roofing Tiles, gutter, upvc roofing sheets etc. If your order matches our stock size details, we can faster delivery time. Welcome Contact Us Custom.