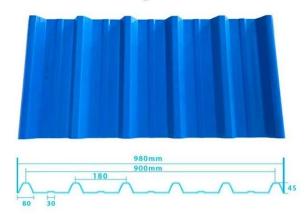

## More Types

1130 corrugaetd sheets

1130 trapezoidal sheets

900 high wave

980 high wave

<u>Pvc Roof Tile Supplier China</u> ZXC New Material Technology Co., Ltd. Our products include PVC sheets, ASA Synthetic Resin Roof Tile, FRP Roofing Tiles, gutter, upvc roofing sheets etc. If your order matches our stock size details, we can faster delivery time. Welcome Contact Us Custom.