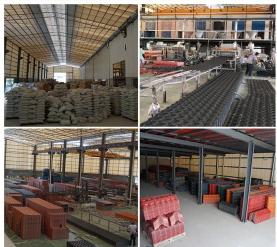

three- or three-color three-layer super weather-resistant anti-corrosion composite tile, and the surface layer material is ASA super weather-resistant engineering resin. In the middle is a poly-recorded vinyl resin with excellent toughness. The bottom material is white tough wear-resistant material to increase the space sense and brightness and wear resistance of the plant.



## More Types

1130 corrugaetd sheets



1130 trapezoidal sheets



900 high wave



980 high wave





<u>Pvc Roof Tile Supplier China</u> ZXC New Material Technology Co., Ltd. Our products include PVC sheets, ASA Synthetic Resin Roof Tile, FRP Roofing Tiles, gutter, upvc roofing sheets etc. If your order matches our stock size details, we can faster delivery time. Welcome Contact Us Custom.

### Our Factory













### Engineering case









# Certificate













### Exhibition





















## Packaging

















### FAQ

#### \*Are you manufacturer or trader?

\*Yes, we are real manufacturer, there are many pictures in our company introduction .if you need other special product, we will do our best to help you, so we can build a long-term business relationship.

#### \*Can I order the product with i want to profile?

\*Of course you can, also we will produce the products according to your detail requests.

#### \*Can you put my company's brand on your products?

\*Yes,we are accept OEM&ODM service.But we need some information about your company.

#### \*How to install the roofing sheet?

\*Please contact our service staff, we have installation video for you.

#### \*Can