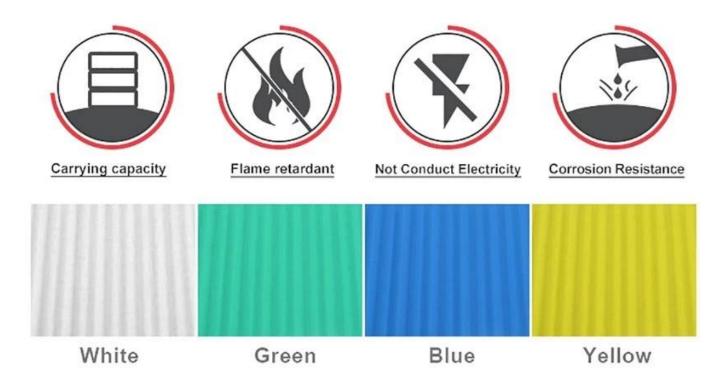

## Product show

PVC tile we have

thinkese/mm: 1.0 to 3.0

Overall Width: 1130mm

Effective Width: 1000mm

guarantee 10 years

colcor :darlgreen brick red purplish red blue grey

ZXC <u>corrugated plastic roofing wholesales</u> the product is a two-color three- or three-color three-layer super weather-resistant anti-corrosion composite tile, and the surface layer material is ASA super weather-resistant engineering resin. In the middle is a poly-recorded vinyl resin with excellent toughness. The bottom material is white tough wear-resistant material to increase the space sense and brightness and wear resistance of the plant.