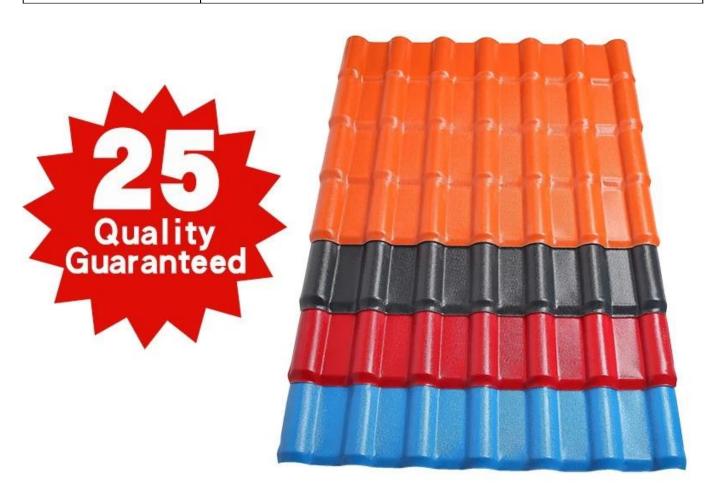

| 0000 00 | Spanish Style ASA Roof Tile                                                                                                 |  |  |
|---------|-----------------------------------------------------------------------------------------------------------------------------|--|--|
|         | ZXC                                                                                                                         |  |  |
|         | Foshan city, Guangdong province, China (Mainland)                                                                           |  |  |
| 00000   | Acrylonitrile Styrene acrylate copolymer,Polyvinyl chloride,<br>Calcium powder,other chemical materials                     |  |  |
|         | 25 000                                                                                                                      |  |  |
|         | ISO9001 / SGS / CE / Test Report                                                                                            |  |  |
|         | 100 square meter                                                                                                            |  |  |
|         | 1x20GP for 6 days,1x40GP for 7 days                                                                                         |  |  |
|         | We have 8 produce lines, about 13500 square meter every day                                                                 |  |  |
|         | T/T , firstly pay 30% deposit, before loading container pay rest of payment                                                 |  |  |
|         | Full Container Load (FCL) Service, We do it by myself. Less than Container Load (LCL) Service, We find our agents to do it. |  |  |
|         | Pallet or PE bag                                                                                                            |  |  |
|         | Guangzhou / Shenzhen / Foshan                                                                                               |  |  |
|         | Villa roofing,House roofing,Garden,Grange,Container house,<br>Flat to Slope Project,Etc                                     |  |  |

|                 | #1050-160-30                                |  |  |
|-----------------|---------------------------------------------|--|--|
|                 | Spanish Style                               |  |  |
| Overall Width   | 1050mm                                      |  |  |
| Effective Width | 960mm                                       |  |  |
|                 | 2.3mm / 2.5mm / 2.8mm / 3.0mm               |  |  |
|                 | Must be a multiple of section               |  |  |
|                 | Orange / Red / Grey / Sky blue / Dark green |  |  |
| Wave Spacing    | 160mm                                       |  |  |
| Wave Height     | 30mm                                        |  |  |
| Section Length  | 219mm                                       |  |  |