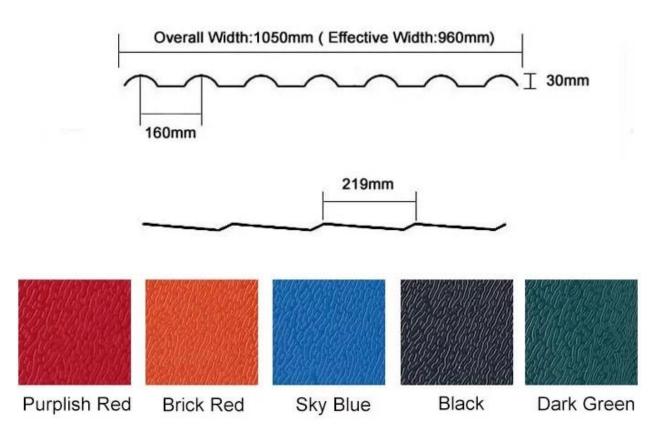

|                 | #1050-160-30                                |  |  |
|-----------------|---------------------------------------------|--|--|
|                 | Spanish Style                               |  |  |
| Overall Width   | 1050mm                                      |  |  |
| Effective Width | 960mm                                       |  |  |
|                 | 2.3mm / 2.5mm / 2.8mm / 3.0mm               |  |  |
|                 | Must be a multiple of section               |  |  |
|                 | Orange / Red / Grey / Sky blue / Dark green |  |  |
| Wave Spacing    | 160mm                                       |  |  |
| Wave Height     | 30mm                                        |  |  |
| Section Length  | 219mm                                       |  |  |