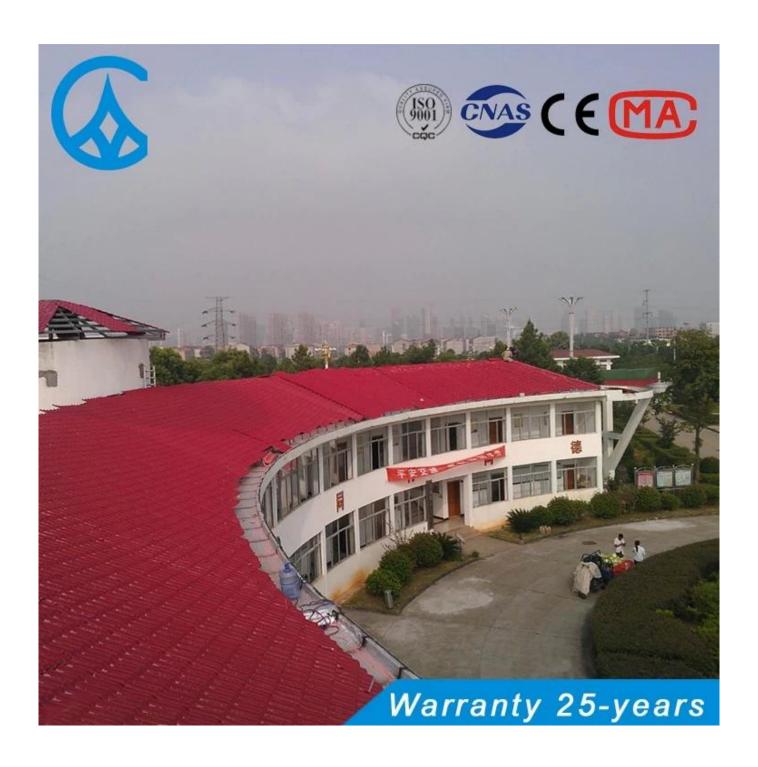

ct, so synthetic resin, s waterproof performance has greatly increased than traditional tiles.

#### • Strong Fire Resistance

• Belonging flame retardant material, with fire resistance ≥ B1 as tested by national authoritative departments according to GBB8624-2006 standard.

#### • Excellent Heat Insulating Property

The heat conductivity coefficient is 0.325w/m.k,about 1/300 of clay tile ,1/50 of cement tile,and 1/2000 of thick color steel tile. Therefore without condidering ading heat-preserving layer , the heat insulation and heat preservation of synthetic resin tile can still be optimized.

#### Good sound insulation

Tests have proved that synthetic resin tiles have excellent noise absorption function when suffered heavy rains and strong winds.

### **Project Case Show**















## **ABOUTUS**



square meters.





# PRODUCTION PROCESS



①Raw Materials

②Extrusion

3 Compression Molding



**4** Cutting

**5** Finished Product

**6**Inspection