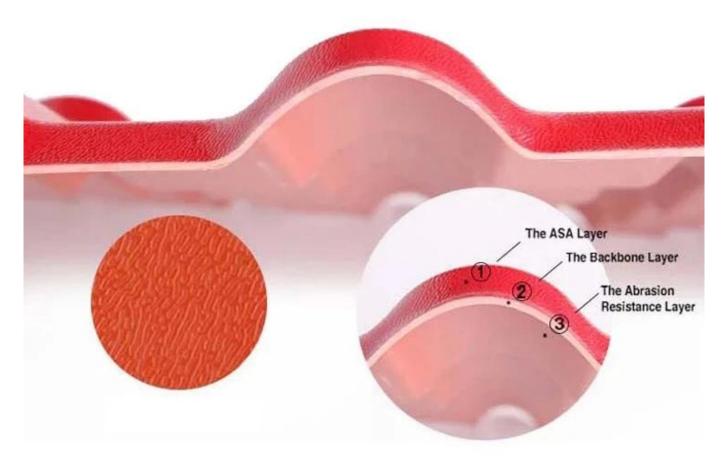

#### 

[][]:Imported ASA raw materials from the world's top 500 GE company, Super weather resistance, truly 10 years don,t have color fading. The standard is that the thickness of the surface reaches 0.15mm. We can reach 0.15-0.18mm.

The material is Polyvinyl chloride and Calcium powder, the proportion is 1:1. This is the best ratio after many trials. This ratio guarantees the strength and toughness of the product.

[][]:The important material also is Polyvinyl chloride and Calcium powder,but add other chemical materials. We are make the same color as the surface color and white color. Gloss of products is best in the industry.