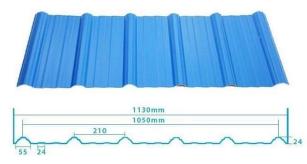

Design[Spanish style Color Lasting[10 years no fading []]]]] []]]]] Thickness[1.8mm,2.0mm[2.2mm] 2.5mm,2.8mm,3.0mm Overall width[1130mm Effective width[1000/1050mm Purlin spacing[660mm Layers[3 layers Surface[Embossed/Smoothsurface



## More Types

### 1130 corrugaetd sheets



### 1130 trapezoidal sheets



### 900 high wave



### 980 high wave

80 30



### Feature

### • Anti-corrosion

• ZhongXingCheng PVC plastic roofing sheet in the long term against acid, alkali, salt and other corrosive chemicals. Experiments prove that: In the salt, alkali and 60% following a 24-hour soaking in acid, no chemical reaction. Very suitable for acid rainprone areas and coastal use, the effect was particularly significant.

### • 000 0000

• ZhongXingCheng PVC plastic roofing sheet's surface materials is co-extruded in ultra-weather surface layer resin to ensure the durability of products (for 15 years in quality assurance).

### • 000 000000

• ZhongXingCheng PVC plastic roofing sheet is a flame retardant materials, through the national fire authority of the department according to GB8624-2006 standards