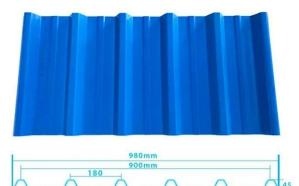

Design[Spanish style Color Lasting[10 years no fading []]]]] []]]]] Thickness[1.8mm,2.0mm[2.2mm] 2.5mm,2.8mm,3.0mm Overall width[1130mm Effective width[1000/1050mm Purlin spacing[660mm Layers[3 layers Surface[Embossed/Smoothsurface



## More Types

### 1130 corrugaetd sheets



### 1130 trapezoidal sheets



### 900 high wave



### 980 high wave

80 30



### Feature

### • Anti-corrosion

• ZhongXingCheng PVC plastic roofing sheet in the long term against acid, alkali, salt and other corrosive chemicals. Experiments prove that: In the salt, alkali and 60% following a 24-hour soaking in acid, no chemical reaction. Very suitable for acid rainprone areas and coastal use, the effect was particularly significant.

### • 000 0000

• ZhongXingCheng PVC plastic roofing sheet's surface materials is co-extruded in ultra-weather surface layer resin to ensure the durability of products (for 15 years in quality assurance).

### • 000 000000

• ZhongXingCheng PVC plastic roofing sheet is a flame retardant materials, through the national fire authority of the department according to GB8624-2006 standards for testing, fire sa