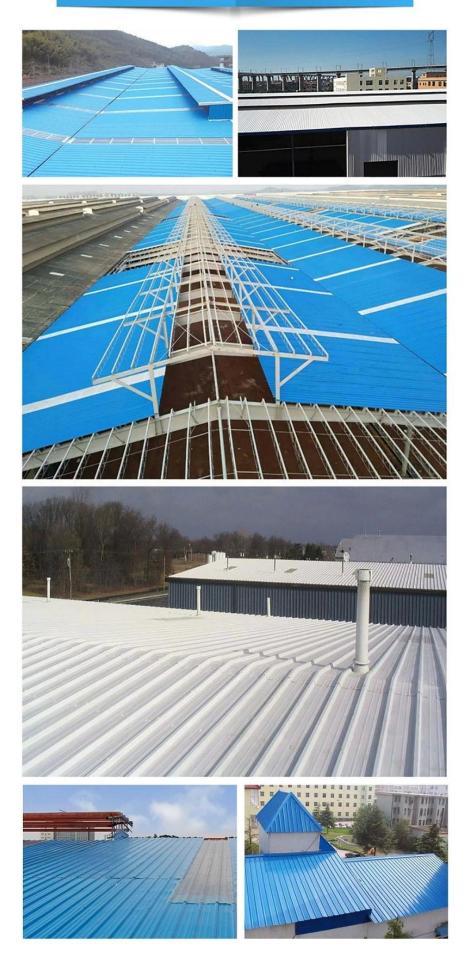

retardant materials, through the national fire authority of the department according to GB8624-2006 standards for testing, fire safety performance  $\geq$  B1 grade.

### • Heat Insulation

• ZhongXingCheng PVC plastic roofing sheet's thermal conductivity coefficient is 0.325w/mk, clay tile is about 1 / 310, cement tile 1 / 5, 0.5mm thick color steel tile 1 / 2000. Therefore, without considering the case of insulation layer increases, the PVC plastic roofing sheet can still achieve the best thermal insulation properties.

### • 00000 00000

• The tests prove that: in suffering heavy rain, high winds the impact of outside noise, ZhongXingCheng plastic roof tiles sheets roofing sheet has a good absorption of the noise effect, noise down 30dB than color steel tile.





### Engineering case



# Certificate







# FAQ

#### \*Are you manufacturer or trader?

\*Yes, we are real manufacturer, there are many pictures in our company introduction .if you need other special product, we will do our best to help you, so we can build a long-term business relationship.

### \*Can I order the product with i want to profile?

\*Of course you can, also we will produce the products according to your detail requests.

#### \*Can you put my company's brand on your products?

\*Yes, we are accept OEM&ODM service. But we need some information about your company.

#### \*How to install the roofing sheet?

\*Please contact our service staff, we have installation video for you.

#### \*Can you provide samples for me to open the market and test quality?

\*Yes,we can.We can provide free samples t