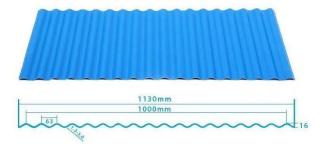

Design[Spanish style Color Lasting[10 years no fading []]]]] []]]]] Thickness[1.8mm,2.0mm[2.2mm] 2.5mm,2.8mm,3.0mm Overall width[1130mm Effective width[1000/1050mm Purlin spacing[660mm Layers[3 layers Surface[Embossed/Smoothsurface



## More Types

### 1130 corrugaetd sheets



### 1130 trapezoidal sheets



### 900 high wave



### 980 high wave

80 30



### Feature

### • Anti-corrosion

• ZhongXingCheng PVC plastic roofing sheet in the long term against acid, alkali, salt and other corrosive chemicals. Experiments prove that: In the salt, alkali and 60% following a 24-hour soaking in acid, no chemical reaction. Very suitable for acid rainprone areas and coastal use, the effect was particularly significant.

### • 000 0000

• ZhongXingCheng PVC plastic roofing sheet's surface materials is co-extruded in ultra-weather surface layer resin to ensure the durability of products (for 15 years in quality assurance).

### • 000 000000

• ZhongXingCheng PVC plastic roofing sheet is a flame retardant materials, through the national fire authority of the department acc