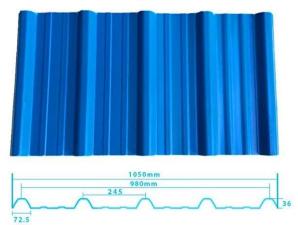

Design[Spanish style Color Lasting[10 years no fading []]]]] []]]]] Thickness[1.8mm,2.0mm[2.2mm] 2.5mm,2.8mm,3.0mm Overall width[1130mm Effective width[1000/1050mm Purlin spacing[660mm Layers[3 layers Surface[Embossed/Smoothsurface



## More Types

### 1130 corrugaetd sheets



### 1130 trapezoidal sheets



### 900 high wave



### 980 high wave

80 30



### Feature

### • Anti-corrosion

• ZhongXingCheng PVC plastic roofing sheet in the long term against acid, alkali, salt and other corrosive chemicals. Experiments prove that: In the salt, alkali and 60% following a 24-hour soaking in acid, no chemical reaction. Very suitable for acid rainprone areas and coastal use, the effect was particularly significant.

### • 000 0000

• ZhongXingCheng PVC plastic roofing sheet's surface materials is co-extruded in ultra-weather surface layer resin to ensure the durability of products (for 15 years in quality assurance).

### • 000 000000

• ZhongXingCheng PVC plastic roofing sheet is a flame retardant materials, through the national fire authority of the department according to GB8624-2006 standards for testing, fire safety performance  $\geq$  B1