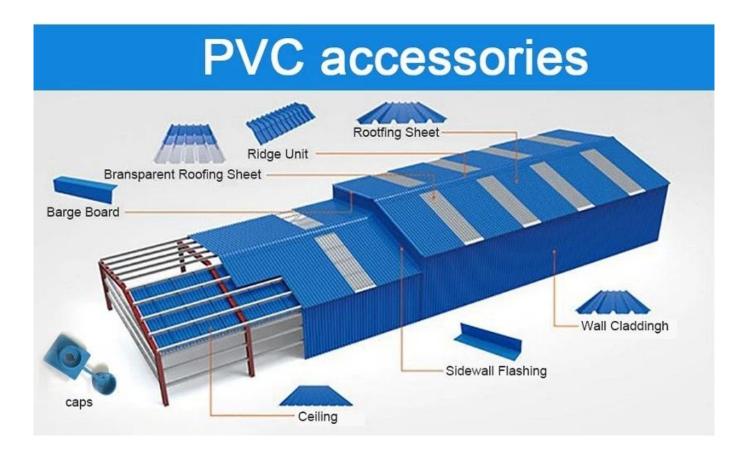

roofing sheet is a flame retardant materials, through the national fire authority of the department according to GB8624-2006 standards for testing, fire safety performance  $\geq$  B1 grade.

### • Heat Insulation

• ZhongXingCheng PVC plastic roofing sheet's thermal conductivity coefficient is 0.325w/mk, clay tile is about 1 / 310, cement tile 1 / 5, 0.5mm thick color steel tile 1 / 2000. Therefore, without considering the case of insulation layer increases, the PVC plastic roofing sheet can still achieve the best thermal insulation properties.

### • 00000 00000

• The tests prove that: in suffering heavy rain, high winds the impact of outside noise, ZhongXingCheng plastic roof tiles sheets roofing sheet has a good absorption of the noise effect, noise down 30dB than color steel tile.





### Engineering case



# Certificate







# FAQ

#### \*Are you manufacturer or trader?

\*Yes, we are real manufacturer, there are many pictures in our company introduction .if you need other special product, we will do our best to help you, so we can build a long-term business relationship.

### \*Can I order the product with i want to profile?

\*Of course you can, also we will produce the products according to your detail requests.

#### \*Can you put my company's brand on your products?

\*Yes, we are accept OEM&ODM service. But we need some information about your company.

#### \*How to install the roofing sheet?

\*Please contact our service staff, we have installation video for you.

#### \*Can you provide samples for me to open the market and test quality?

\*Yes,we can.We