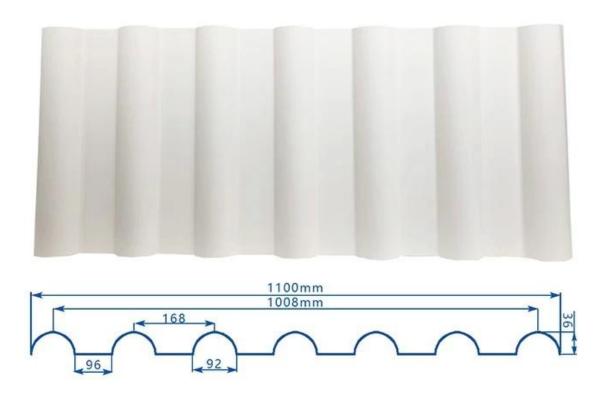

|
| Temperature            | —10 Degrees Celsius to 70 Degrees Celsius                                       |
| Color                  | White, Blue, Gray, Red, customizable                                            |
| Layers                 | 2 or 3 layers                                                                   |
| Color Lasting          | 10 Years no Fading                                                              |

### Click <u>low price plastic sheet for roof</u> to learn more

# **TYPE 840 PIT**



### 900 TYPE HIGH WAVE

(FLOWING WATER FAST)



# 980 TYPE HIGH WAVE





## 1080 TYPE HIGH WAVE

(FLOWING WATER FAST)



# 1130 TYPE WAVELET



# **1130 TYPE PIT**



## 1100 TYPE HIGH CIRCULAR WAVE



### **HOLLOW ROOF TILE**



## **Our Factory**

Zhongxingcheng New Material Co., Ltd. is located in Foshan City, Nanhai District China is a manufacturer specializing in the production of ASA synthetic resin tile, APVC anti-corrosion composite tile, PVC anti-corrosion tile, PVC sink, PVC plate, Transparent FRP Roof Sheet, PVC, PC transparent tile.









## PVC plastic steel tile PK iron sheet tile



Has superior corrosion resistance

Rusty and perishable



New material plastic steel tile Good thermal insulation

Direct sunlight iron tile Temperature too high



ASA PVC ROOF SHEET Long lasting and non fading

Severe fading





**Exhibition** 



# Certificate











### Packaging



### FAQ

#### \*Are you manufacturer or trader?

\*Yes, we are real Manufacturer, there are many p