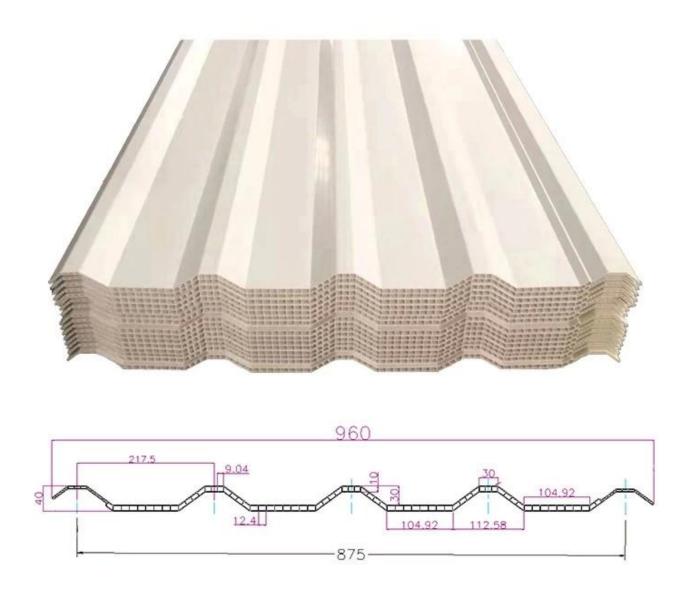

|
| Temperature            | —10 Degrees Celsius to 70 Degrees Celsius                                       |
| Color                  | White, Blue, Gray, Red, customizable                                            |
| Layers                 | 2 or 3 layers                                                                   |
| Color Lasting          | 10 Years no Fading                                                              |

### Click <u>low price plastic sheet for roof</u> to learn more

# **TYPE 840 PIT**



### 900 TYPE HIGH WAVE

(FLOWING WATER FAST)



# 980 TYPE HIGH WAVE





## 1080 TYPE HIGH WAVE

(FLOWING WATER FAST)



# 1130 TYPE WAVELET



# **1130 TYPE PIT**



## 1100 TYPE HIGH CIRCULAR WAVE



### **HOLLOW ROOF TILE**



## **Our Factory**

Zhongxingcheng New Material Co., Ltd. is located in Foshan City, Nanhai District China is a manufacturer specializing in the production of ASA synthetic resin tile, APVC anti-corrosion composite tile, PVC anti-corrosion tile, PVC sink, PVC plate, Transparent FRP Roof Sheet, PVC, PC transparent tile.









## PVC plastic steel tile PK iron sheet tile



Has superior corrosion resistance

Rusty and perishable



New material plastic steel tile Good thermal insulation

Direct sunlight iron tile Temperature too high



ASA PVC ROOF SHEET Long lasting and non fading

Severe fading





**Exhibition** 



# Certificate











### Packaging



### FAQ

#### \*Are you manufacturer or trader?

\*Yes, we are real Manufacturer, there are many pictures in our company intro