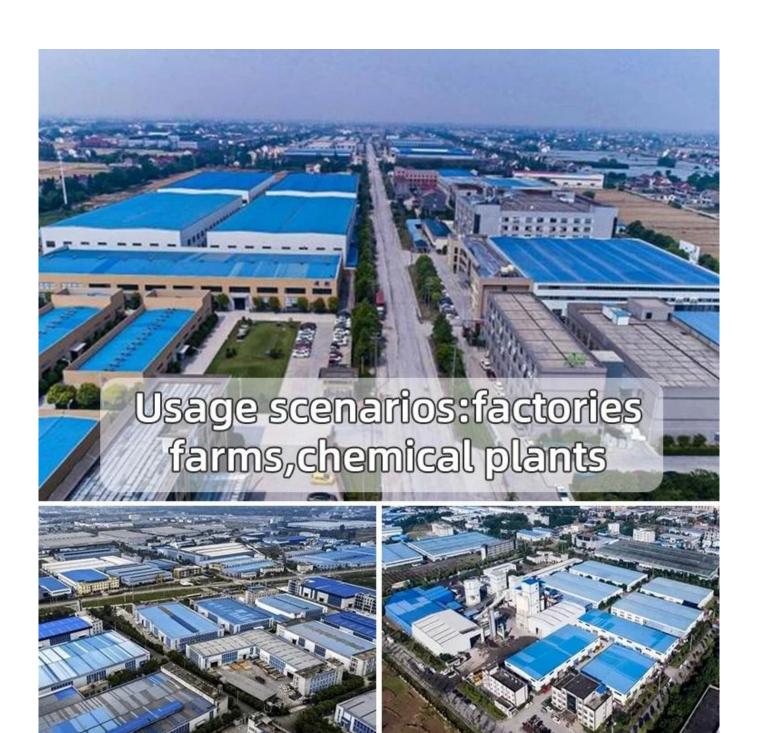

## **Product show**

The main raw material is PVC with ultraviolet resistant agent and additives. Through scientific compounding, made with advanced technology.

- 1.Light weight
- 2.Environmental protection
- 3.waterproof and fireproof
- 4. Easy-installation
- 5.Anti-corrosion
- 6.Good sound insulation

**ZXC** house roof tiles manufacturer China

| Length                 | 1m-12m                                                                          |
|------------------------|---------------------------------------------------------------------------------|
| Surface                | Matt                                                                            |
| Weight                 | 3.0-6.8kg/m                                                                     |
| Width                  | 1130mm/ 1080mm/ 1050mm/ 980mm/ 930mm                                            |
| Warranty               | 30Years                                                                         |
| Model Number           | ASA PVC Composite Sheet                                                         |
| Function               | Insulation, Flame Retardant, Heat Insulation, Anti-corrosion, Impact Resistance |
| Shape                  | round wave, big round wave, trepezoidal wave                                    |
| Fire Protection Rating | B1                                                                              |
| Temperature            | —10 Degrees Celsius to 70 Degrees Celsius                                       |
| Color                  | White, Blue, Gray, Red, customizable                                            |
| Layers                 | 2 or 3 layers                                                                   |
| Color Lasting          | 10 Years no Fading                                                              |