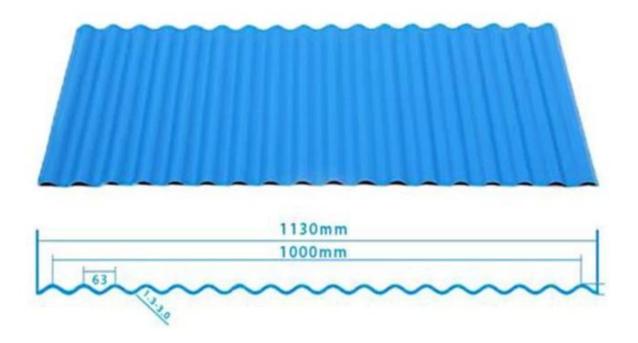

|
| Fire Protection Rating | B1                                                                              |
| Temperature            | —10 Degrees Celsius to 70 Degrees Celsius                                       |
| Color                  | White, Blue, Gray, Red, customizable                                            |
| Layers                 | 2 or 3 layers                                                                   |
| Color Lasting          | 10 Years no Fading                                                              |

### Click <u>low price plastic sheet for roof</u> to learn more

# **TYPE 840 PIT**



### 900 TYPE HIGH WAVE

(FLOWING WATER FAST)



# 980 TYPE HIGH WAVE





## 1080 TYPE HIGH WAVE

(FLOWING WATER FAST)



# 1130 TYPE WAVELET



# **1130 TYPE PIT**



## 1100 TYPE HIGH CIRCULAR WAVE



### **HOLLOW ROOF TILE**



## **Our Factory**

Zhongxingcheng New Material Co., Ltd. is located in Foshan City, Nanhai District China is a manufacturer specializing in the production of ASA synthetic resin tile, APVC anti-corrosion composite tile, PVC anti-corrosion tile, PVC sink, PVC plate, Transparent FRP Roof Sheet, PVC, PC transparent tile.









## PVC plastic steel tile PK iron sheet tile



Has superior corrosion resistance

Rusty and perishable



New material plastic steel tile Good thermal insulation

Direct sunlight iron tile Temperature too high



ASA PVC ROOF SHEET Long lasting and non fading

Severe fading





**Exhibition** 



# Certificate











### Packaging



### FAQ

#### \*Are you manufacturer or