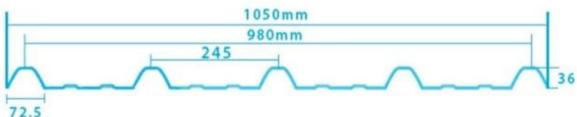

| round wave, big round wave, trepezoidal wave                                    |
| Fire Protection Rating | B1                                                                              |
| Temperature            | —10 Degrees Celsius to 70 Degrees Celsius                                       |
| Color                  | White, Blue, Gray, Red, customizable                                            |
| Layers                 | 2 or 3 layers                                                                   |
| Color Lasting          | 10 Years no Fading                                                              |

### Click <u>low price plastic sheet for roof</u> to learn more

# **TYPE 840 PIT**



### 900 TYPE HIGH WAVE

(FLOWING WATER FAST)



# 980 TYPE HIGH WAVE





## 1080 TYPE HIGH WAVE

(FLOWING WATER FAST)



# 1130 TYPE WAVELET



# **1130 TYPE PIT**



## 1100 TYPE HIGH CIRCULAR WAVE



### **HOLLOW ROOF TILE**



## **Our Factory**

Zhongxingcheng New Material Co., Ltd. is located in Foshan City, Nanhai District China is a manufacturer specializing in the production of ASA synthetic resin tile, APVC anti-corrosion composite tile, PVC anti-corrosion tile, PVC sink, PVC plate, Transparent FRP Roof Sheet, PVC, PC transparent tile.









## PVC plastic steel tile PK iron sheet tile



Has superior corrosion resistance

Rusty and perishable



New material plastic steel tile Good thermal insulation

Direct sunlight iron tile Temperature too high



ASA PVC ROOF SHEET Long lasting and non fading

Severe fading





**Exhibition** 



# Certifica