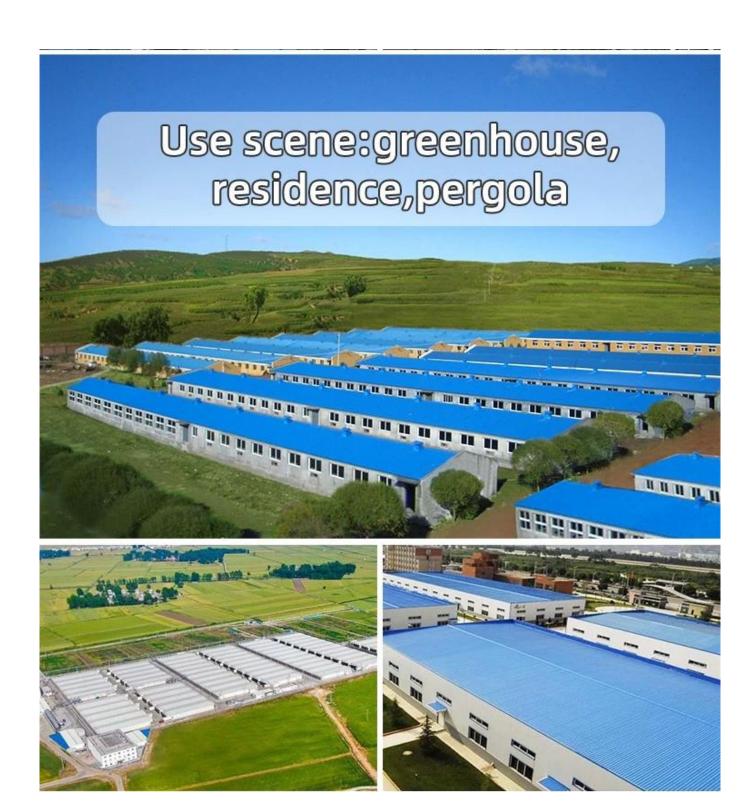

## **Product show**

The main raw material is PVC with ultraviolet resistant agent and additives. Through scientific compounding, made with advanced technology.

- 1.Light weight
- 2.Environmental protection
- 3.waterproof and fireproof
- 4. Easy-installation
- 5.Anti-corrosion
- 6.Good sound insulation

**ZXC** house roof tiles manufacturer China

| Length                 | 1m-12m                                                                          |
|------------------------|---------------------------------------------------------------------------------|
| Surface                | Matt                                                                            |
| Weight                 | 3.0-6.8kg/m                                                                     |
| Width                  | 1130mm/ 1080mm/ 1050mm/ 980mm/ 930mm                                            |
| Warranty               | 30Years                                                                         |
| Model Number           | ASA PVC Composite Sheet                                                         |
| Function               | Insulation, Flame Retardant, Heat Insulation, Anti-corrosion, Impact Resistance |
| Shape                  | round wave, big round wave, trepezoidal wave                                    |
| Fire Protection Rating | B1                                                                              |
| Temperature            | —10 Degrees Celsius to 70 Degrees Celsius                                       |
| Color                  | White, Blue, Gray, Red, customizable                                            |
| Layers                 | 2 or 3 layers                                                                   |
| Color Lasting          | 10 Years no Fading                                                              |