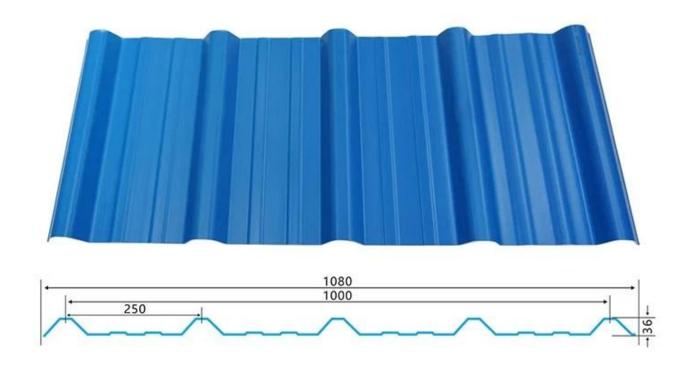

idal wave                                    |
| Fire Protection Rating | B1                                                                              |
| Temperature            | —10 Degrees Celsius to 70 Degrees Celsius                                       |
| Color                  | White, Blue, Gray, Red, customizable                                            |
| Layers                 | 2 or 3 layers                                                                   |
| Color Lasting          | 10 Years no Fading                                                              |

### Click <u>low price plastic sheet for roof</u> to learn more

# **TYPE 840 PIT**



### 900 TYPE HIGH WAVE

(FLOWING WATER FAST)



# 980 TYPE HIGH WAVE





## 1080 TYPE HIGH WAVE

(FLOWING WATER FAST)



# 1130 TYPE WAVELET



# **1130 TYPE PIT**



## 1100 TYPE HIGH CIRCULAR WAVE



### **HOLLOW ROOF TILE**



## **Our Factory**

Zhongxingcheng New Material Co., Ltd. is located in Foshan City, Nanhai District China is a manufacturer specializing in the production of ASA synthetic resin tile, APVC anti-corrosion composite tile, PVC anti-corrosion tile, PVC sink, PVC plate, Transparent FRP Roof Sheet, PVC, PC transparent tile.









## PVC plastic steel tile PK iron sheet tile



Has superior corrosion resistance

Rusty and perishable



New material plastic steel tile Good thermal insulation

Direct sunlight iron tile Temperature too high



ASA PVC ROOF SHEET Long lasting and non fading

Severe fading





**Exhibition** 



# Certificate











### Packaging



### FAQ

#### \*A