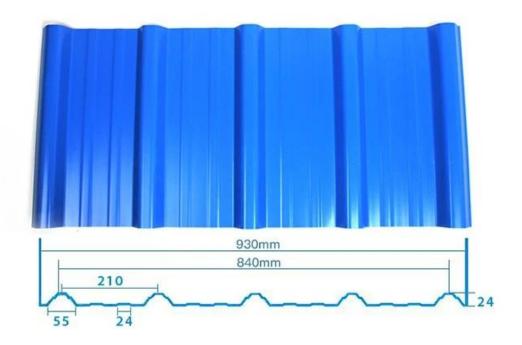

rdant, Heat Insulation, Anti-corrosion, Impact Resistance |
| Shape                  | round wave, big round wave, trepezoidal wave                                    |
| Fire Protection Rating | B1                                                                              |
| Temperature            | —10 Degrees Celsius to 70 Degrees Celsius                                       |
| Color                  | White, Blue, Gray, Red, customizable                                            |
| Layers                 | 2 or 3 layers                                                                   |
| Color Lasting          | 10 Years no Fading                                                              |

### Click <u>low price plastic sheet for roof</u> to learn more

# **TYPE 840 PIT**



### 900 TYPE HIGH WAVE

(FLOWING WATER FAST)



# 980 TYPE HIGH WAVE





## 1080 TYPE HIGH WAVE

(FLOWING WATER FAST)



# 1130 TYPE WAVELET



# **1130 TYPE PIT**



## 1100 TYPE HIGH CIRCULAR WAVE



### **HOLLOW ROOF TILE**



## **Our Factory**

Zhongxingcheng New Material Co., Ltd. is located in Foshan City, Nanhai District China is a manufacturer specializing in the production of ASA synthetic resin tile, APVC anti-corrosion composite tile, PVC anti-corrosion tile, PVC sink, PVC plate, Transparent FRP Roof Sheet, PVC, PC transparent tile.









## PVC plastic steel tile PK iron sheet tile



Has superior corrosion resistance

Rusty and perishable



New material plastic steel tile Good thermal insulation

Direct sunlight iron tile Temperature too high



ASA PVC ROOF SHEET Long