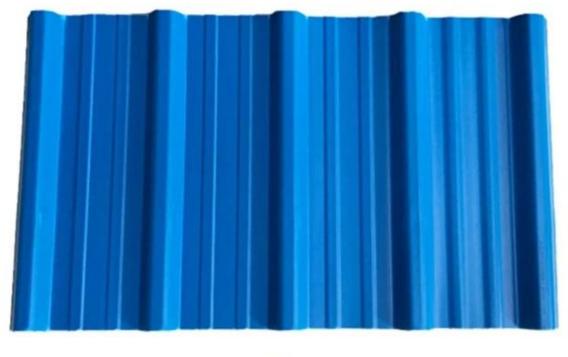

| round wave, big round wave, trepezoidal wave                                    |
| Fire Protection Rating | B1                                                                              |
| Temperature            | —10 Degrees Celsius to 70 Degrees Celsius                                       |
| Color                  | White, Blue, Gray, Red, customizable                                            |
| Layers                 | 2 or 3 layers                                                                   |
| Color Lasting          | 10 Years no Fading                                                              |

### Click <u>low price plastic sheet for roof</u> to learn more

# **TYPE 840 PIT**



### 900 TYPE HIGH WAVE

(FLOWING WATER FAST)



# 980 TYPE HIGH WAVE





## 1080 TYPE HIGH WAVE

(FLOWING WATER FAST)



# 1130 TYPE WAVELET



# **1130 TYPE PIT**



## 1100 TYPE HIGH CIRCULAR WAVE



### **HOLLOW ROOF TILE**



## **Our Factory**

Zhongxingcheng New Material Co., Ltd. is located in Foshan City, Nanhai District China is a manufacturer specializing in the production of ASA synthetic resin tile, APVC anti-corrosion composite tile, PVC anti-corrosion tile, PVC sink, PVC plate, Transparent FRP Roof Sheet, PVC, PC transparent tile.









## PVC plastic steel tile PK iron sheet tile



Has superior corrosion resistance

Rusty and perishable



New material plastic steel tile Good thermal insulation

Direct sunlight iron tile Temperature too high



ASA PVC ROOF SHEET Long lasting and non fading

Severe fading





**Exhibition** 



# Certifi