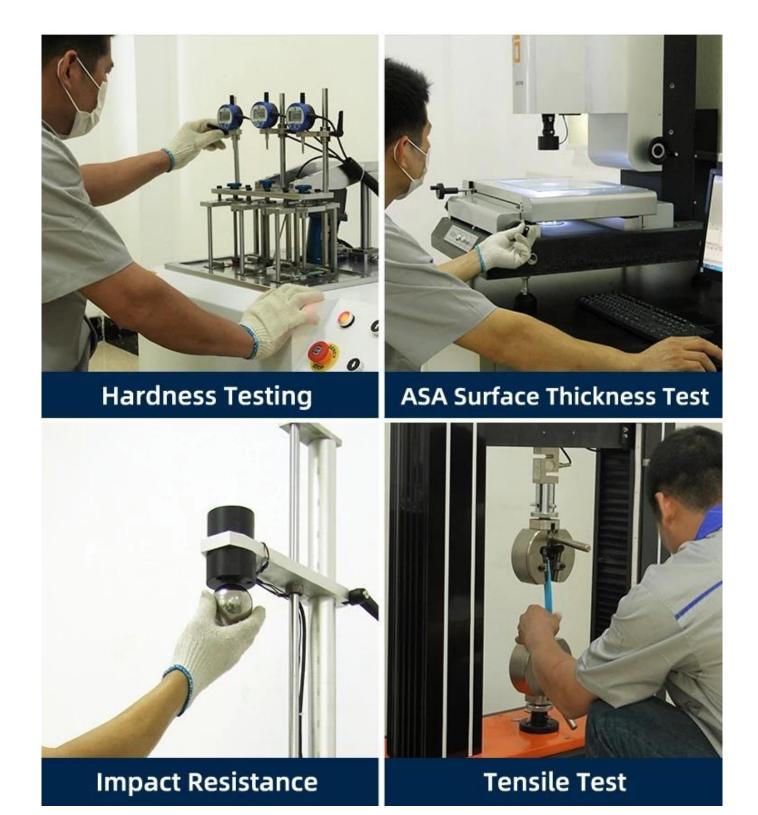

**ZXC** house roof tiles manufacturer China

| Length                 | 1m-12m                                                                          |
|------------------------|---------------------------------------------------------------------------------|
| Surface                | Matt                                                                            |
| Weight                 | 3.0-6.8kg/m                                                                     |
| Width                  | 1130mm/ 1080mm/ 1050mm/ 980mm/ 930mm                                            |
| Warranty               | 30Years                                                                         |
| Model Number           | ASA PVC Composite Sheet                                                         |
| Function               | Insulation, Flame Retardant, Heat Insulation, Anti-corrosion, Impact Resistance |
| Shape                  | round wave, big round wave, trepezoidal wave                                    |
| Fire Protection Rating | B1                                                                              |
| Temperature            | —10 Degrees Celsius to 70 Degrees Celsius                                       |
| Color                  | White, Blue, Gray, Red, customizable                                            |
| Layers                 | 2 or 3 layers                                                                   |
| Color Lasting          | 10 Years no Fading                                                              |