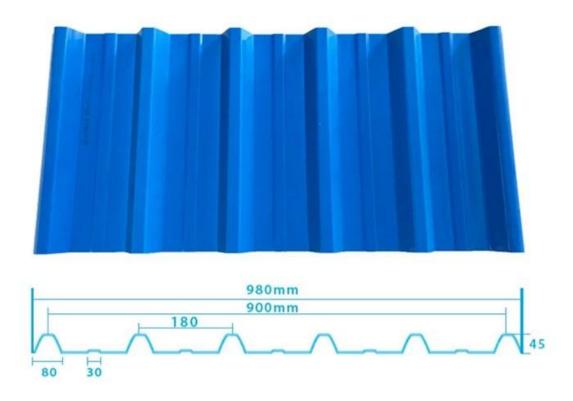

esistance |
| Shape                  | round wave, big round wave, trepezoidal wave                                    |
| Fire Protection Rating | B1                                                                              |
| Temperature            | —10 Degrees Celsius to 70 Degrees Celsius                                       |
| Color                  | White, Blue, Gray, Red, customizable                                            |
| Layers                 | 2 or 3 layers                                                                   |
| Color Lasting          | 10 Years no Fading                                                              |

### Click <u>low price plastic sheet for roof</u> to learn more

# **TYPE 840 PIT**



### 900 TYPE HIGH WAVE

(FLOWING WATER FAST)



# 980 TYPE HIGH WAVE





## 1080 TYPE HIGH WAVE

(FLOWING WATER FAST)



# 1130 TYPE WAVELET



# **1130 TYPE PIT**



## 1100 TYPE HIGH CIRCULAR WAVE



### **HOLLOW ROOF TILE**



## **Our Factory**

Zhongxingcheng New Material Co., Ltd. is located in Foshan City, Nanhai District China is a manufacturer specializing in the production of ASA synthetic resin tile, APVC anti-corrosion composite tile, PVC anti-corrosion tile, PVC sink, PVC plate, Transparent FRP Roof Sheet, PVC, PC transparent tile.









## PVC plastic steel tile PK iron sheet tile



Has superior corrosion resistance

Rusty and perishable



New material plastic steel tile Good thermal insulation

Direct sunlight iron tile Temperature too high



ASA PVC ROOF SHEET Long lasting and non fading

Severe fading





**Ex