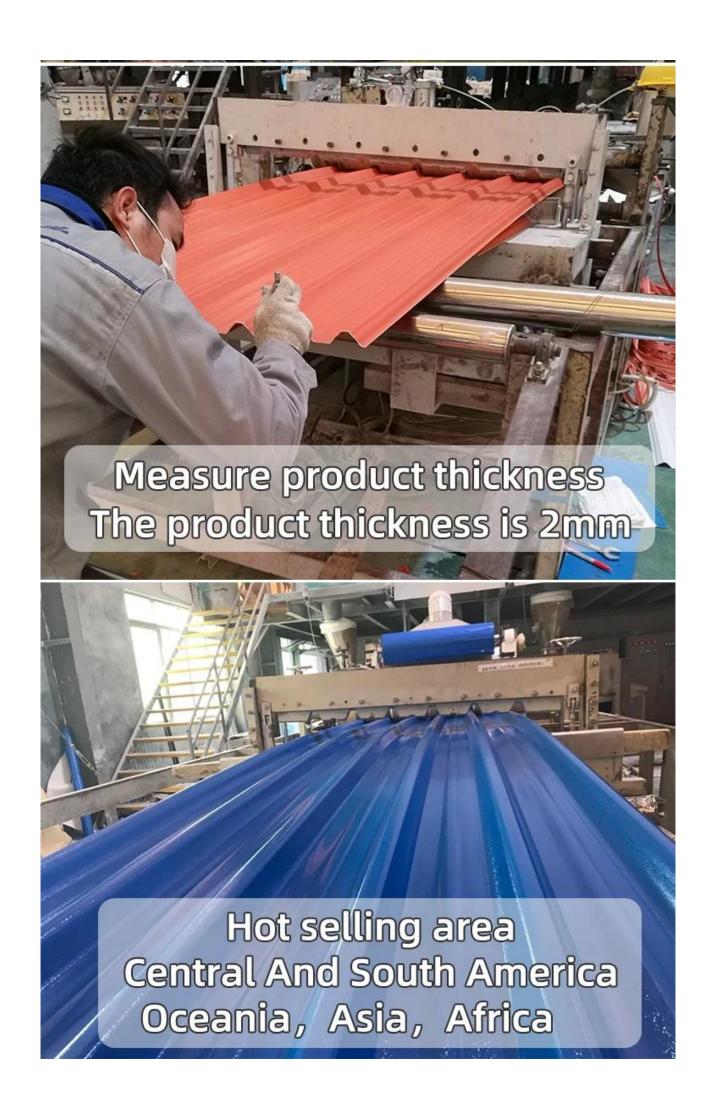

## **Product show**

The main raw material is PVC with ultraviolet resistant agent and additives. Through scientific compounding, made with advanced technology.

- 1.Light weight
- 2.Environmental protection
- 3.waterproof and fireproof
- 4. Easy-installation
- 5.Anti-corrosion
- 6.Good sound insulation

**ZXC** house roof tiles manufacturer China

| Length                 | 1m-12m                                                                          |
|------------------------|---------------------------------------------------------------------------------|
| Surface                | Matt                                                                            |
| Weight                 | 3.0-6.8kg/m                                                                     |
| Width                  | 1130mm/ 1080mm/ 1050mm/ 980mm/ 930mm                                            |
| Warranty               | 30Years                                                                         |
| Model Number           | ASA PVC Composite Sheet                                                         |
| Function               | Insulation, Flame Retardant, Heat Insulation, Anti-corrosion, Impact Resistance |
| Shape                  | round wave, big round wave, trepezoidal wave                                    |
| Fire Protection Rating | B1                                                                              |
| Temperature            | —10 Degrees Celsius to 70 Degrees Celsius                                       |
| Color                  | White, Blue, Gray, Red, customizable                                            |
| Layers                 | 2 or 3 layers                                                                   |
| Color Lasting          | 10 Years no Fading                                                              |