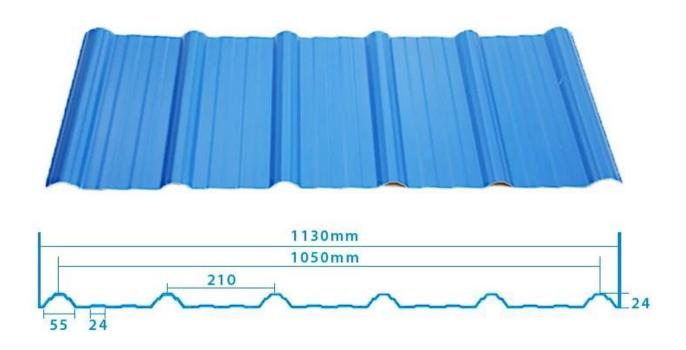

| Fire Protection Rating | B1                                                                              |
| Temperature            | —10 Degrees Celsius to 70 Degrees Celsius                                       |
| Color                  | White, Blue, Gray, Red, customizable                                            |
| Layers                 | 2 or 3 layers                                                                   |
| Color Lasting          | 10 Years no Fading                                                              |

### Click <u>low price plastic sheet for roof</u> to learn more

# **TYPE 840 PIT**



### 900 TYPE HIGH WAVE

(FLOWING WATER FAST)



# 980 TYPE HIGH WAVE





## 1080 TYPE HIGH WAVE

(FLOWING WATER FAST)



# 1130 TYPE WAVELET



# **1130 TYPE PIT**



## 1100 TYPE HIGH CIRCULAR WAVE



### **HOLLOW ROOF TILE**



## **Our Factory**

Zhongxingcheng New Material Co., Ltd. is located in Foshan City, Nanhai District China is a manufacturer specializing in the production of ASA synthetic resin tile, APVC anti-corrosion composite tile, PVC anti-corrosion tile, PVC sink, PVC plate, Transparent FRP Roof Sheet, PVC, PC transparent tile.









## PVC plastic steel tile PK iron sheet tile



Has superior corrosion resistance

Rusty and perishable



New material plastic steel tile Good thermal insulation

Direct sunlight iron tile Temperature too high



ASA PVC ROOF SHEET Long lasting and non fading

Severe fading





**Exhibition** 



# Certificate











### Packaging



### FAQ

#### \*Are you manufacturer or trader?

\*Yes, we are