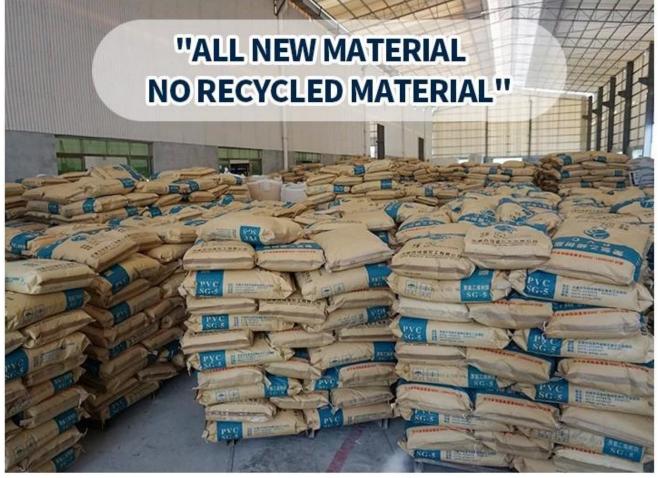

## **Product show**

Foshan ZXC <u>Plastic Roof Tiles Manufacturers</u>, we ASA Synthetic Resin Roofing Tile is a new type of roofing material produced by advanced coextrusion technology and special molding process using ultra-high weathering engineering resin ASA.