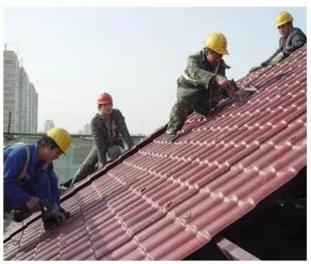

|
| Effective Width | 960mm                                                                                                  |
| Thickness       | 2.3mm / 2.5mm / 2.8mm / 3.0mm                                                                          |
| Length          | Must be a multiple of section                                                                          |
| Wave Spacing    | 160mm                                                                                                  |
| Wave Height     | 30mm                                                                                                   |

### Click <u>pvc roofing suppliers china</u> to learn more

# **PRODUCT CASE**





















# **Advantage**



Surface asa material Lasting Color



Fire Proof Grade B1



Easy and Quick Installation



Insulation



Anti-corrosion, Acid and Alkali Resistance



**Heat insulation** 

## **Our Factory**

Zhongxingcheng New Material Co., Ltd. is located in Foshan City, Nanhai District China is a manufacturer specializing in the production of ASA synthetic resin tile, APVC anti-corrosion composite tile, PVC anti-corrosion tile, PVC sink, PVC plate, Transparent FRP Roof Sheet, PVC, PC transparent tile.







ASA SURFACE THICKNESS TEST









**Exhibition** 











# Certificate











## Packaging





### FAQ

#### \*Are you manufacturer or trader?

\*Yes, we are real Manufacturer, there are many pictures in our company introduction .if you need other special produc