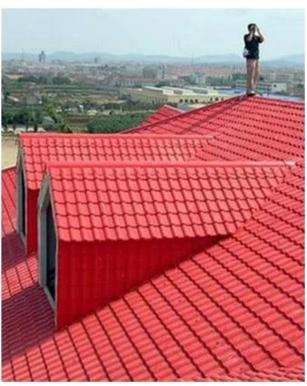

## **Product show**

Foshan ZXC <u>Plastic Roof Tiles Manufacturers</u>, we ASA Synthetic Resin Roofing Tile is a new type of roofing material produced by advanced coextrusion technology and special molding process using ultra-high weathering engineering resin ASA.

# **PRODUCT CASE**