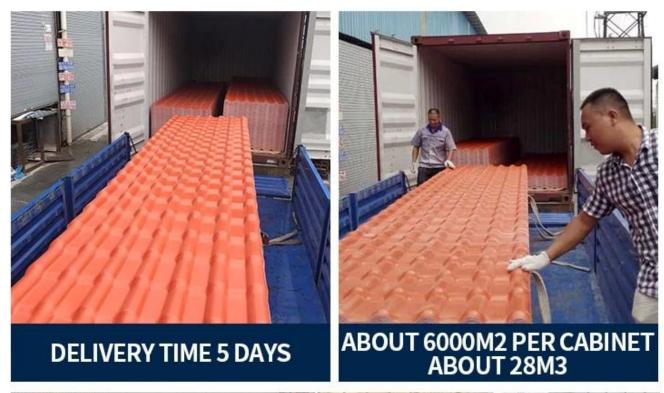

| Product Name    | Synthetic Resin Roof Tile                                                                              |
|-----------------|--------------------------------------------------------------------------------------------------------|
| Brand           | ZXC                                                                                                    |
| Place of Origin | Foshan city, Guangdong province, China(Mainland)                                                       |
| Material        | Acrylonitrile Styrene acrylate copolymer, Polyvinyl chloride, Calcium powder, other chemical materials |
| Guarantee       | 25 years                                                                                               |
| Certification   | ISO9001 / SGS / CE                                                                                     |
| Delivery Time   | 1x20GP for 6 days, 1x40GP for 7 days                                                                   |
| Section Length  | 219mm                                                                                                  |
| Overall Width   | 1050mm                                                                                                 |
| Effective Width | 960mm                                                                                                  |
| Thickness       | 2.3mm / 2.5mm / 2.8mm / 3.0mm                                                                          |
| Length          | Must be a multiple of section                                                                          |
| Wave Spacing    | 160mm                                                                                                  |
| Wave Height     | 30mm                                                                                                   |