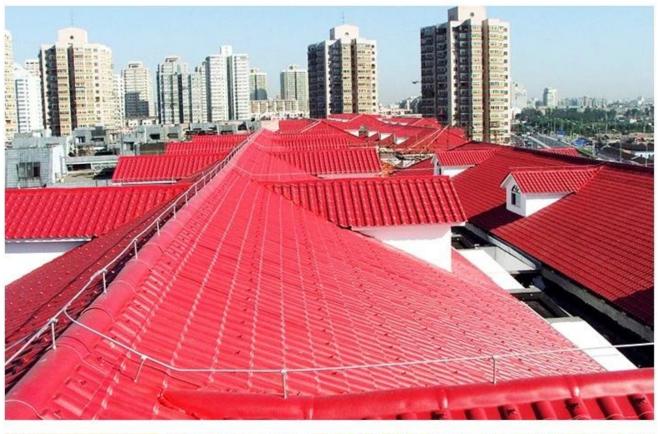

|
| Effective Width | 960mm                                                                                                  |
| Thickness       | 2.3mm / 2.5mm / 2.8mm / 3.0mm                                                                          |
| Length          | Must be a multiple of section                                                                          |
| Wave Spacing    | 160mm                                                                                                  |
| Wave Height     | 30mm                                                                                                   |

### Click <u>pvc roofing suppliers china</u> to learn more

# **PRODUCT CASE**





















# **Advantage**



Surface asa material Lasting Color



Fire Proof Grade B1



Easy and Quick Installation



Insulation



Anti-corrosion, Acid and Alkali Resistance



**Heat insulation** 

## **Our Factory**

Zhongxingcheng New Material Co., Ltd. is located in Foshan City, Nanhai District China is a manufacturer specializing in the production of ASA synthetic resin tile, APVC anti-corrosion composite tile, PVC anti-corrosion tile, PVC sink, PVC plate, Transparent FRP Roof Sheet, PVC, PC transparent tile.







ASA SURFACE THICKNESS TEST









**Exhibition** 











# Certificate











## Packaging





### FAQ

#### \*Are you manufacturer or trader?

\*Yes, we are real Manufacturer, there are many pictures in our company introduction .if you need other