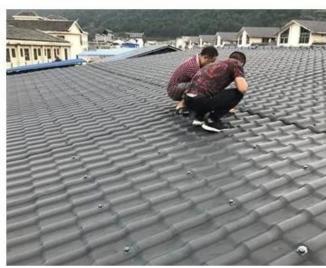

|
| Effective Width | 960mm                                                                                                  |
| Thickness       | 2.3mm / 2.5mm / 2.8mm / 3.0mm                                                                          |
| Length          | Must be a multiple of section                                                                          |
| Wave Spacing    | 160mm                                                                                                  |
| Wave Height     | 30mm                                                                                                   |

### Click <u>pvc roofing suppliers china</u> to learn more

# **PRODUCT CASE**





















# **Advantage**



Surface asa material Lasting Color



Fire Proof Grade B1



Easy and Quick Installation



Insulation



Anti-corrosion, Acid and Alkali Resistance



**Heat insulation** 

## **Our Factory**

Zhongxingcheng New Material Co., Ltd. is located in Foshan City, Nanhai District China is a manufacturer specializing in the production of ASA synthetic resin tile, APVC anti-corrosion composite tile, PVC anti-corrosion tile, PVC sink, PVC plate, Transparent FRP Roof Sheet, PVC, PC transparent tile.







ASA SURFACE THICKNESS TEST









**Exhibition** 











# Certificate











## Packaging





### FAQ

#### \*Are you manufacturer or trader?

\*Yes, we are real Manufacturer, there are many pictures in our company introduction .if you need other special product,