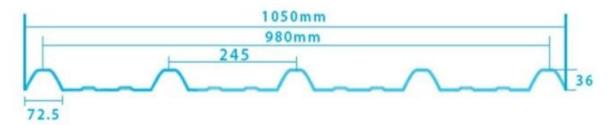

| round wave, big round wave, trepezoidal wave                                    |
| Fire Protection Rating | B1                                                                              |
| Temperature            | —10 Degrees Celsius to 70 Degrees Celsius                                       |
| Color                  | White, Blue, Gray, Red, customizable                                            |
| Layers                 | 2 or 3 layers                                                                   |
| Color Lasting          | 10 Years no Fading                                                              |

### Click plastic roof tiles manufacturers to learn more

# **TYPE 840 PIT**



### 900 TYPE HIGH WAVE (FLOWING WATER FAST)



30

80

# **980 TYPE HIGH WAVE**





### 1080 TYPE HIGH WAVE (FLOWING WATER FAST)





# **1130 TYPE WAVELET**





# **1130 TYPE PIT**





## **1100 TYPE HIGH CIRCULAR WAVE**





## HOLLOW ROOF TILE







Zhongxingcheng New Material Co., Ltd. is located in Foshan City, Nanhai District China is a manufacturer specializing in the production of ASA synthetic resin tile, APVC anti-corrosion composite tile, PVC anti-corrosion tile, PVC sink, PVC plate, Transparent FRP Roof Sheet, PVC, PC transparent tile.







**Hardness Testing** 



ASA Surface Thickness Test



Impact Resistance



**Tensile Test** 

## Measure product thickness The product thickness is 2mm



Hot selling area Central And South America Oceania, Asia, Africa

### PVC plastic steel tile PK iron sheet tile



ASA PVC ROOF SHEET Long lasting and non fading