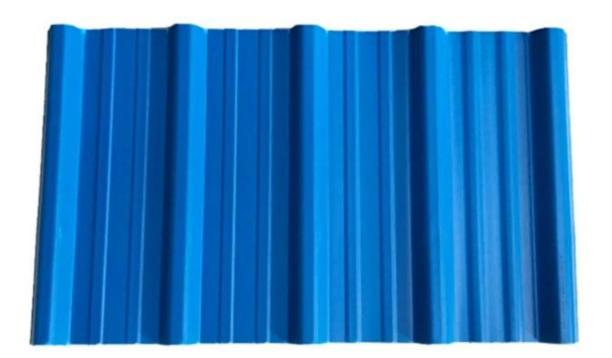

| round wave, big round wave, trepezoidal wave                                    |
| Fire Protection Rating | B1                                                                              |
| Temperature            | —10 Degrees Celsius to 70 Degrees Celsius                                       |
| Color                  | White, Blue, Gray, Red, customizable                                            |
| Layers                 | 2 or 3 layers                                                                   |
| Color Lasting          | 10 Years no Fading                                                              |

### Click plastic roof tiles manufacturers to learn more

# **TYPE 840 PIT**



### 900 TYPE HIGH WAVE (FLOWING WATER FAST)



30

80

# **980 TYPE HIGH WAVE**





### 1080 TYPE HIGH WAVE (FLOWING WATER FAST)





# **1130 TYPE WAVELET**





# **1130 TYPE PIT**





## **1100 TYPE HIGH CIRCULAR WAVE**





## HOLLOW ROOF TILE







Zhongxingcheng New Material Co., Ltd. is located in Foshan City, Nanhai District China is a manufacturer specializing in the production of ASA synthetic resin tile, APVC anti-corrosion composite tile, PVC anti-corrosion tile, PVC sink, PVC plate, Transparent FRP Roof Sheet, PVC, PC transparent tile.







**Hardness Testing** 



ASA Surface Thickness Test



Impact Resistance



**Tensile Test** 

## Measure product thickness The product thickness is 2mm



Hot selling area Central And South America Oceania, Asia, Africa

### PVC plastic steel tile PK iron sheet tile



ASA PVC ROOF SHEET Long lasting and non fadin