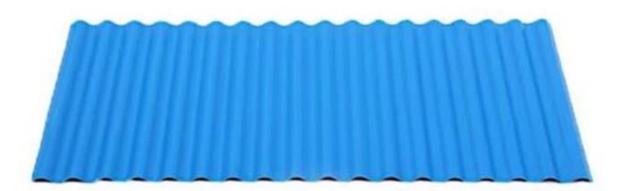

|
| Fire Protection Rating | B1                                                                              |
| Temperature            | —10 Degrees Celsius to 70 Degrees Celsius                                       |
| Color                  | White, Blue, Gray, Red, customizable                                            |
| Layers                 | 2 or 3 layers                                                                   |
| Color Lasting          | 10 Years no Fading                                                              |

### Click plastic roof tiles manufacturers to learn more

# **TYPE 840 PIT**



### 900 TYPE HIGH WAVE (FLOWING WATER FAST)



30

80

# **980 TYPE HIGH WAVE**





### 1080 TYPE HIGH WAVE (FLOWING WATER FAST)





# **1130 TYPE WAVELET**





# **1130 TYPE PIT**





## **1100 TYPE HIGH CIRCULAR WAVE**





## HOLLOW ROOF TILE







Zhongxingcheng New Material Co., Ltd. is located in Foshan City, Nanhai District China is a manufacturer specializing in the production of ASA synthetic resin tile, APVC anti-corrosion composite tile, PVC anti-corrosion tile, PVC sink, PVC plate, Transparent FRP Roof Sheet, PVC, PC transparent tile.







**Hardness Testing** 



ASA Surface Thickness Test



Impact Resistance



**Tensile Test** 

## Measure product thickness The product thickness is 2mm



Hot selling area Central And South America Oceania, Asia, Africa

### PVC plastic steel tile PK iron sheet tile



ASA PVC ROOF SHEET Long lasting and non fading

Severe fading

# Usage scenarios:factories farms, chemical plants





# Use