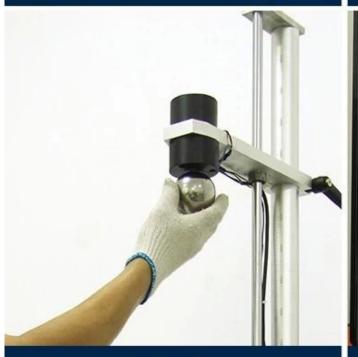

**Hardness Testing** 

ASA Surface Thickness Test

Impact Resistance

**Tensile Test** 