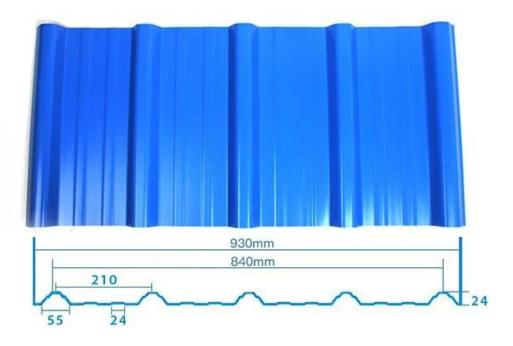

me Retardant, Heat Insulation, Anti-corrosion, Impact Resistance |
| Shape                  | round wave, big round wave, trepezoidal wave                                    |
| Fire Protection Rating | B1                                                                              |
| Temperature            | —10 Degrees Celsius to 70 Degrees Celsius                                       |
| Color                  | White, Blue, Gray, Red, customizable                                            |
| Layers                 | 2 or 3 layers                                                                   |
| Color Lasting          | 10 Years no Fading                                                              |

### Click plastic roof tiles manufacturers to learn more

# **TYPE 840 PIT**



### 900 TYPE HIGH WAVE (FLOWING WATER FAST)



30

80

# **980 TYPE HIGH WAVE**





### 1080 TYPE HIGH WAVE (FLOWING WATER FAST)





# **1130 TYPE WAVELET**





# **1130 TYPE PIT**





## **1100 TYPE HIGH CIRCULAR WAVE**





## HOLLOW ROOF TILE







Zhongxingcheng New Material Co., Ltd. is located in Foshan City, Nanhai District China is a manufacturer specializing in the production of ASA synthetic resin tile, APVC anti-corrosion composite tile, PVC anti-corrosion tile, PVC sink, PVC plate, Transparent FRP Roof Sheet, PVC, PC transparent tile.







**Hardness Testing** 



ASA Surface Thickness Test



Impact Resistance



**Tensile Test** 

## Measure product thickness The product thickness is 2mm



Hot selling area Central And South America Oceania, Asia, Africa

### PVC pla