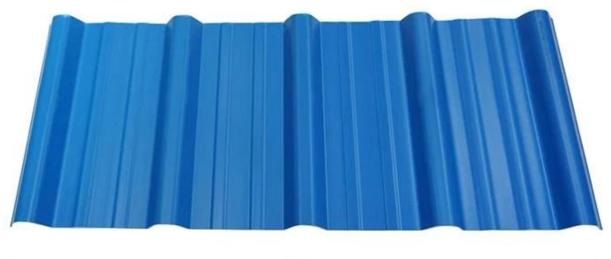

wave                                    |
| Fire Protection Rating | B1                                                                              |
| Temperature            | —10 Degrees Celsius to 70 Degrees Celsius                                       |
| Color                  | White, Blue, Gray, Red, customizable                                            |
| Layers                 | 2 or 3 layers                                                                   |
| Color Lasting          | 10 Years no Fading                                                              |

### Click plastic roof tiles manufacturers to learn more

# **TYPE 840 PIT**



### 900 TYPE HIGH WAVE (FLOWING WATER FAST)



30

80

# **980 TYPE HIGH WAVE**





### 1080 TYPE HIGH WAVE (FLOWING WATER FAST)





# **1130 TYPE WAVELET**





# **1130 TYPE PIT**





## **1100 TYPE HIGH CIRCULAR WAVE**





## HOLLOW ROOF TILE







Zhongxingcheng New Material Co., Ltd. is located in Foshan City, Nanhai District China is a manufacturer specializing in the production of ASA synthetic resin tile, APVC anti-corrosion composite tile, PVC anti-corrosion tile, PVC sink, PVC plate, Transparent FRP Roof Sheet, PVC, PC transparent tile.







**Hardness Testing** 



ASA Surface Thickness Test



Impact Resistance



**Tensile Test** 

## Measure product thickness The product thickness is 2mm



Hot selling area Central And South America Oceania, Asia, Africa

### PVC plastic steel tile PK iron sheet tile



ASA PVC ROOF SHEET Long lasting and non fading

Severe fading

# Usage scenarios:factories farm