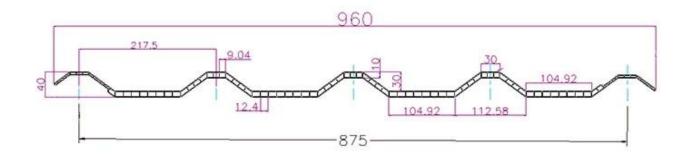

|
| Temperature            | —10 Degrees Celsius to 70 Degrees Celsius                                       |
| Color                  | White, Blue, Gray, Red, customizable                                            |
| Layers                 | 2 or 3 layers                                                                   |
| Color Lasting          | 10 Years no Fading                                                              |

### Click plastic roof tiles manufacturers to learn more

# **TYPE 840 PIT**



### 900 TYPE HIGH WAVE (FLOWING WATER FAST)



30

80

# **980 TYPE HIGH WAVE**





### 1080 TYPE HIGH WAVE (FLOWING WATER FAST)





# **1130 TYPE WAVELET**





# **1130 TYPE PIT**





## **1100 TYPE HIGH CIRCULAR WAVE**





## HOLLOW ROOF TILE







Zhongxingcheng New Material Co., Ltd. is located in Foshan City, Nanhai District China is a manufacturer specializing in the production of ASA synthetic resin tile, APVC anti-corrosion composite tile, PVC anti-corrosion tile, PVC sink, PVC plate, Transparent FRP Roof Sheet, PVC, PC transparent tile.







**Hardness Testing** 



ASA Surface Thickness Test



Impact Resistance



**Tensile Test** 

## Measure product thickness The product thickness is 2mm



Hot selling area Central And South America Oceania, Asia, Africa

### PVC plastic steel tile PK iron sheet tile



ASA PVC ROOF SHEET Long lasting and non fading

Severe fading

# Usage scenarios:factories farms, chemical plants





# Use scene:greenhouse, residence, pergola



## Exhibition



# Certificate





## Packaging