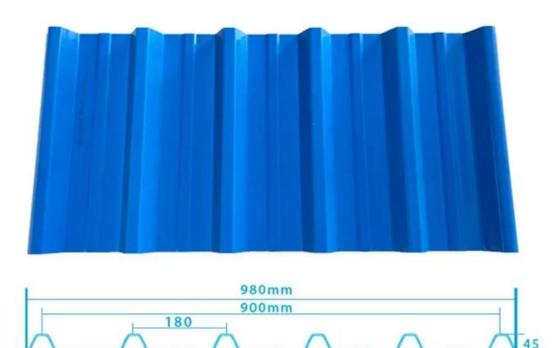

Impact Resistance |
| Shape                  | round wave, big round wave, trepezoidal wave                                    |
| Fire Protection Rating | B1                                                                              |
| Temperature            | —10 Degrees Celsius to 70 Degrees Celsius                                       |
| Color                  | White, Blue, Gray, Red, customizable                                            |
| Layers                 | 2 or 3 layers                                                                   |
| Color Lasting          | 10 Years no Fading                                                              |

### Click plastic roof tiles manufacturers to learn more

# **TYPE 840 PIT**



### 900 TYPE HIGH WAVE (FLOWING WATER FAST)



30

80

# **980 TYPE HIGH WAVE**





### 1080 TYPE HIGH WAVE (FLOWING WATER FAST)





# **1130 TYPE WAVELET**





# **1130 TYPE PIT**





## **1100 TYPE HIGH CIRCULAR WAVE**





## HOLLOW ROOF TILE







Zhongxingcheng New Material Co., Ltd. is located in Foshan City, Nanhai District China is a manufacturer specializing in the production of ASA synthetic resin tile, APVC anti-corrosion composite tile, PVC anti-corrosion tile, PVC sink, PVC plate, Transparent FRP Roof Sheet, PVC, PC transparent tile.







**Hardness Testing** 



ASA Surface Thickness Test



Impact Resistance



**Tensile Test** 

## Measure product thickness The product thickness is 2mm



Hot selling area Central And South America Oceania, Asia, Africa

### PVC plastic steel tile PK iron sheet tile



ASA PVC R