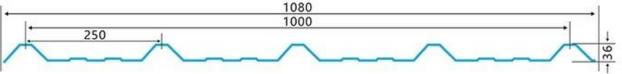

ave                                    |
| Fire Protection Rating | B1                                                                              |
| Temperature            | —10 Degrees Celsius to 70 Degrees Celsius                                       |
| Color                  | White, Blue, Gray, Red, customizable                                            |
| Layers                 | 2 or 3 layers                                                                   |
| Color Lasting          | 10 Years no Fading                                                              |

### Click plastic roof tiles manufacturers to learn more

# **TYPE 840 PIT**



### 900 TYPE HIGH WAVE (FLOWING WATER FAST)



30

80

# **980 TYPE HIGH WAVE**





### 1080 TYPE HIGH WAVE (FLOWING WATER FAST)





# **1130 TYPE WAVELET**





# **1130 TYPE PIT**





## **1100 TYPE HIGH CIRCULAR WAVE**





## HOLLOW ROOF TILE







Zhongxingcheng New Material Co., Ltd. is located in Foshan City, Nanhai District China is a manufacturer specializing in the production of ASA synthetic resin tile, APVC anti-corrosion composite tile, PVC anti-corrosion tile, PVC sink, PVC plate, Transparent FRP Roof Sheet, PVC, PC transparent tile.







**Hardness Testing** 



ASA Surface Thickness Test



Impact Resistance



**Tensile Test** 

## Measure product thickness The product thickness is 2mm



Hot selling area Central And South America Oceania, Asia, Africa

### PVC plastic steel tile PK iron sheet tile



ASA PVC ROOF SHEET Long lasting and non fading

Severe fading

# Usage scenarios:factories farms,