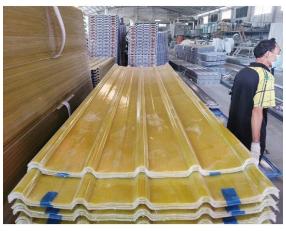

## Product show

Design | Spanish style
Color Lasting | 10 years no fading
Length | customized
Thickness | 1.8mm, 2.0mm | 2.2mm | 2.5mm, 2.8mm, 3.0mm
Overall width | 1130mm
Effective width | 1000/1050mm
Purlin spacing | 660mm
Layers | 3 layers
Surface | Embossed/Smoothsurface

## More Types

1130 corrugaetd sheets

1130 trapezoidal sheets

900 high wave

980 high wave

ZXC New Material Technology Co., Ltd. (plastic corrugated sheeting manufacturer) Our products include PVC sheets, ASA Synthetic Resin Roof Tile, FRP Roofing Tiles, gutter, upvc roofing sheets etc. If your order matches our stock size details, we can faster delivery time. Welcome Contact Us Custom.