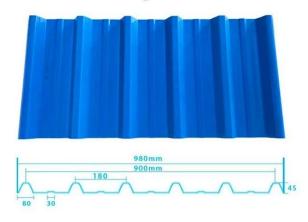

## More Types

1130 corrugaetd sheets

1130 trapezoidal sheets

900 high wave

980 high wave

ZXC New Material Technology Co., Ltd. (plastic corrugated sheeting manufacturer) Our products include PVC sheets, ASA Synthetic Resin Roof Tile, FRP Roofing Tiles, gutter, upvc roofing sheets etc. If your order matches our stock size details, we can faster delivery time. Welcome Contact Us Custom.