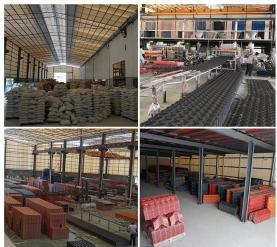

## Product show

Design | Spanish style
Color Lasting | 10 years no fading
Length | customized
Thickness | 1.8mm, 2.0mm | 2.2mm | 2.5mm, 2.8mm, 3.0mm
Overall width | 1130mm
Effective width | 1000/1050mm
Purlin spacing | 660mm
Layers | 3 layers
Surface | Embossed/Smoothsurface



## More Types

1130 corrugaetd sheets



1130 trapezoidal sheets



900 high wave



980 high wave





ZXC New Material Technology Co., Ltd. (plastic corrugated sheeting manufacturer) Our products include PVC sheets, ASA Synthetic Resin Roof Tile, FRP Roofing Tiles, gutter, upvc roofing sheets etc. If your order matches our stock size details, we can faster delivery time. Welcome Contact Us Custom.

### Our Factory













### Engineering case









# Certificate













### Exhibition





















## Packaging

















### FAQ

#### \*Are you manufacturer or trader?

\*Yes, we are real manufacturer, there are many pictures in our company introduction .if you need other special product, we will do our best to help you, so we can build a long-term business relationship.

#### \*Can I order the product with i want to profile?

\*Of course you can, also we will produce the products according to your detail requests.

#### \*Can you put my company's brand on your products?

\*Yes,we are accept OEM&ODM service.But we need some information about your company.

#### \*How to install the roofing sheet?

\*Please contact our service staff, we have installation video for you.

#### \*Can