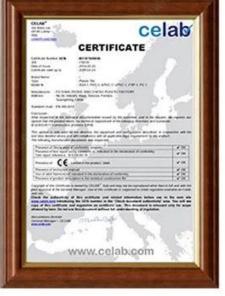

## Product show

Design | Spanish style
Color Lasting | 10 years no fading
Length | customized
Thickness | 1.8mm, 2.0mm | 2.2mm | 2.5mm, 2.8mm, 3.0mm
Overall width | 1130mm
Effective width | 1000/1050mm
Purlin spacing | 660mm
Layers | 3 layers
Surface | Embossed/Smoothsurface



## More Types

1130 corrugaetd sheets



1130 trapezoidal sheets



900 high wave



980 high wave





ZXC New Material Technology Co., Ltd. (plastic corrugated sheeting manufacturer) Our products include PVC sheets, ASA Synthetic Resin Roof Tile, FRP Roofing Tiles, gutter, upvc roofing sheets etc. If your order matches our stock size details, we can faster delivery time. Welcome Contact Us Custom.

### Our Factory













### Engineering case









# Certificate













### Exhibition





















## Packaging

















### FAQ

#### \*Are you manufacturer or trader?

\*Yes, we are real manufacturer, there are many pictures in our company introduction .if you need other special product, we will do our best to help you, so we can build a long-term business relationship.

#### \*Can I order the product with i want to profile?

\*Of course you can, also we will produce the products according to your detail requests.

#### \*Can you put my company's brand on your products?

\*Yes,we are accept OEM&ODM service.But we need some information about your company.

#### \*How to install the roofing sheet?

\*Please contact our service staff, we have installation video for you.

#### \*Can you provide samples for me to open the market and test qualit