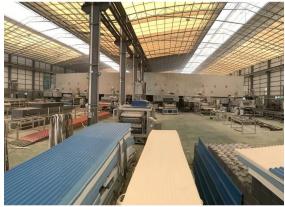

## Product show

Design | Spanish style
Color Lasting | 10 years no fading
Length | customized
Thickness | 1.8mm, 2.0mm | 2.2mm | 2.5mm, 2.8mm, 3.0mm
Overall width | 1130mm
Effective width | 1000/1050mm
Purlin spacing | 660mm
Layers | 3 layers
Surface | Embossed/Smoothsurface



## More Types

1130 corrugaetd sheets



1130 trapezoidal sheets



900 high wave



980 high wave





ZXC New Material Technology Co., Ltd. (plastic corrugated sheeting manufacturer) Our products include PVC sheets, ASA Synthetic Resin Roof Tile, FRP Roofing Tiles, gutter, upvc roofing sheets etc. If your order matches our stock size details, we can faster delivery time. Welcome Contact Us Custom.

### Our Factory













### Engineering case









# Certificate













### Exhibition





















## Packaging

















### FAQ

#### \*Are you manufacturer or trader?

\*Yes, we are real manufacturer, there are many pictures in our company introduction .if you need other special product, we will do our best to help you, so we can build a long-term business relationship.

#### \*Can I order the product with i want to profile?

\*Of course you can, also we will produce the products according to your detail requests.

#### \*Can you put my company's brand on your products?

\*Yes,we are accept OEM&ODM service.But we need some information about your company.

#### \*How to install the roofing sheet?

\*Please contact our service staff, we have installation video for you.

#### \*Can yo