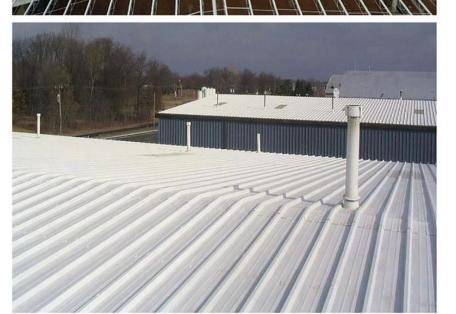

## Product show

Design | Spanish style
Color Lasting | 10 years no fading
Length | customized
Thickness | 1.8mm, 2.0mm | 2.2mm | 2.5mm, 2.8mm, 3.0mm
Overall width | 1130mm
Effective width | 1000/1050mm
Purlin spacing | 660mm
Layers | 3 layers
Surface | Embossed/Smoothsurface



## More Types

1130 corrugaetd sheets



1130 trapezoidal sheets



900 high wave



980 high wave





ZXC New Material Technology Co., Ltd. (plastic corrugated sheeting manufacturer) Our products include PVC sheets, ASA Synthetic Resin Roof Tile, FRP Roofing Tiles, gutter, upvc roofing sheets etc. If your order matches our stock size details, we can faster delivery time. Welcome Contact Us Custom.

### Our Factory













### Engineering case









# Certificate













### Exhibition





















## Packaging

















### FAQ

#### \*Are you manufacturer or trader?

\*Yes, we are real manufacturer, there are many pictures in our company introduction .if you need other special product, we will do our best to help you, so we can build a long-term business relationship.

#### \*Can I order the product with i want to profile?

\*Of course you can, also we will produce the products according to your detail requests.

#### \*Can you put my company's brand on your products?

\*Yes,we are accept OEM&ODM service.But we need some information about your company.

#### \*How to install the roofing sheet?

\*Please contact our service staff, we have installation video for you.

#### \*Can you provide samples for me to