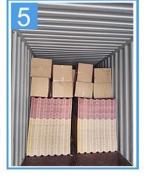

anish style
Color Lasting | 10 years no fading
Length | customized
Thickness | 1.8mm, 2.0mm | 2.2mm | 2.5mm, 2.8mm, 3.0mm
Overall width | 1130mm
Effective width | 1000/1050mm
Purlin spacing | 660mm
Layers | 3 layers
Surface | Embossed/Smoothsurface



## More Types

1130 corrugaetd sheets



1130 trapezoidal sheets



900 high wave



980 high wave





ZXC New Material Technology Co., Ltd. (plastic corrugated sheeting manufacturer) Our products include PVC sheets, ASA Synthetic Resin Roof Tile, FRP Roofing Tiles, gutter, upvc roofing sheets etc. If your order matches our stock size details, we can faster delivery time. Welcome Contact Us Custom.

### Our Factory













### Engineering case









# Certificate













### Exhibition





















## Packaging

















### FAQ

#### \*Are you manufacturer or trader?

\*Yes, we are real manufacturer, there are many pictures in our company introduction .if you need other special product, we will do our best to help you, so we can build a long-term business relationship.

#### \*Can I order the product with i want to profile?

\*Of course you can, also we will produce the products according to your detail requests.

#### \*Can you put my company's brand on your products?

\*Yes,we are accept OEM&ODM service.But we need some information about your company.

#### \*How to install the roofing sheet?

\*Please contact our service staff, we have installation video for you.

#### \*Can you provide samples for me to open the market and test quality?

\*Yes,we can.We can provide free samples to you.

#### \