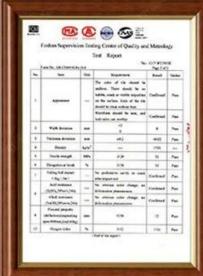

## Product show

Design | Spanish style
Color Lasting | 10 years no fading
Length | customized
Thickness | 1.8mm, 2.0mm | 2.2mm | 2.5mm, 2.8mm, 3.0mm
Overall width | 1130mm
Effective width | 1000/1050mm
Purlin spacing | 660mm
Layers | 3 layers
Surface | Embossed/Smoothsurface



## More Types

1130 corrugaetd sheets



1130 trapezoidal sheets



900 high wave



980 high wave





ZXC New Material Technology Co., Ltd. (plastic corrugated sheeting manufacturer) Our products include PVC sheets, ASA Synthetic Resin Roof Tile, FRP Roofing Tiles, gutter, upvc roofing sheets etc. If your order matches our stock size details, we can faster delivery time. Welcome Contact Us Custom.

### Our Factory













### Engineering case









# Certificate













### Exhibition





















## Packaging

















### FAQ

#### \*Are you manufacturer or trader?

\*Yes, we are real manufacturer, there are many pictures in our company introduction .if you need other special product, we will do our best to help you, so we can build a long-term business relationship.

#### \*Can I order the product with i want to profile?

\*Of course you can, also we will produce the products according to your detail requests.

#### \*Can you put my company's brand on your products?

\*Yes,we are accept OEM&ODM service.But we need some information about your company.

#### \*How to install the roofing sheet?

\*Please contact our service staff, we have installation video for you.

#### \*Can you provide samples for me to open the market and tes