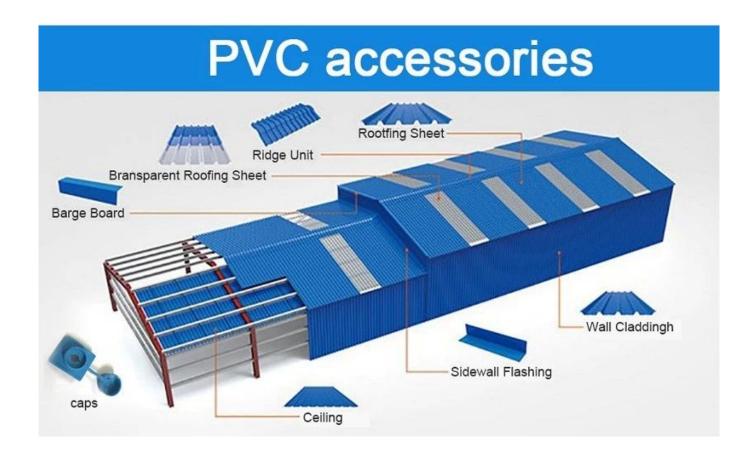

## More Types

1130 corrugaetd sheets

1130 trapezoidal sheets

900 high wave

980 high wave

ZXC New Material Technology Co., Ltd. (plastic corrugated sheeting manufacturer) Our products include PVC sheets, ASA Synthetic Resin Roof Tile, FRP Roofing Tiles, gutter, upvc roofing sheets etc. If your order matches our stock size details, we can faster delivery time. Welcome Contact Us Custom.