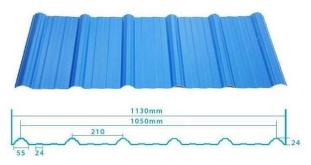

## More Types

1130 corrugaetd sheets

1130 trapezoidal sheets

900 high wave

980 high wave

ZXC New Material Technology Co., Ltd. (plastic corrugated sheeting manufacturer) Our products include PVC sheets, ASA Synthetic Resin Roof Tile, FRP Roofing Tiles, gutter, upvc roofing sheets etc. If your order matches our stock size details, we can faster delivery time. Welcome Contact Us Custom.