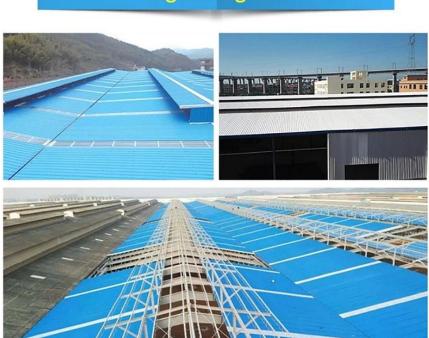

## Product show

Design | Spanish style
Color Lasting | 10 years no fading
Length | customized
Thickness | 1.8mm, 2.0mm | 2.2mm | 2.5mm, 2.8mm, 3.0mm
Overall width | 1130mm
Effective width | 1000/1050mm
Purlin spacing | 660mm
Layers | 3 layers
Surface | Embossed/Smoothsurface



## More Types

1130 corrugaetd sheets



1130 trapezoidal sheets



900 high wave



980 high wave





ZXC New Material Technology Co., Ltd. (plastic corrugated sheeting manufacturer) Our products include PVC sheets, ASA Synthetic Resin Roof Tile, FRP Roofing Tiles, gutter, upvc roofing sheets etc. If your order matches our stock size details, we can faster delivery time. Welcome Contact Us Custom.

### Our Factory













### Engineering case









# Certificate













### Exhibition





















## Packaging

















### FAQ

#### \*Are you manufacturer or trader?

\*Yes, we are real manufacturer, there are many pictures in our company introduction .if you need other special product, we will do our best to help you, so we can build a long-term business relationship.

#### \*Can I order the product with i want to profile?

\*Of course you can, also we will produce the products according to your detail requests.

#### \*Can you put my company's brand on your products?

\*Yes,we are accept OEM&ODM service.But we need some information about your company.

#### \*How to install the roofing sheet?

\*Please contact our service staff, we have installation video for you.

#### \*Can you provide samples for me t