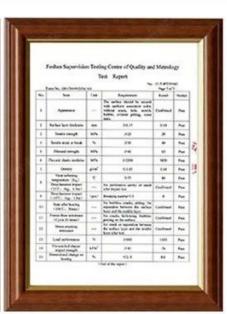

## Product show

Design | Spanish style
Color Lasting | 10 years no fading
Length | customized
Thickness | 1.8mm, 2.0mm | 2.2mm | 2.5mm, 2.8mm, 3.0mm
Overall width | 1130mm
Effective width | 1000/1050mm
Purlin spacing | 660mm
Layers | 3 layers
Surface | Embossed/Smoothsurface



## More Types

1130 corrugaetd sheets



1130 trapezoidal sheets



900 high wave



980 high wave





ZXC New Material Technology Co., Ltd. (plastic corrugated sheeting manufacturer) Our products include PVC sheets, ASA Synthetic Resin Roof Tile, FRP Roofing Tiles, gutter, upvc roofing sheets etc. If your order matches our stock size details, we can faster delivery time. Welcome Contact Us Custom.

### Our Factory













### Engineering case









# Certificate













### Exhibition





















## Packaging

















### FAQ

#### \*Are you manufacturer or trader?

\*Yes, we are real manufacturer, there are many pictures in our company introduction .if you need other special product, we will do our best to help you, so we can build a long-term business relationship.

#### \*Can I order the product with i want to profile?

\*Of course you can, also we will produce the products according to your detail requests.

#### \*Can you put my company's brand on your products?

\*Yes,we are accept OEM&ODM service.But we need some information about your company.

#### \*How to install the roofing sheet?

\*Please contact our service staff, we have installation video for you.

#### \*Can you provide samples for me to open the market and test