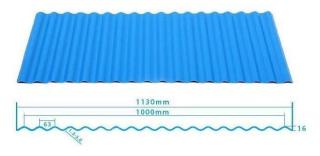

## More Types

1130 corrugaetd sheets

1130 trapezoidal sheets

900 high wave

980 high wave

ZXC New Material Technology Co., Ltd. (plastic corrugated sheeting manufacturer) Our products include PVC sheets, ASA Synthetic Resin Roof Tile, FRP Roofing Tiles, gutter, upvc roofing sheets etc. If your order matches our stock size details, we can faster delivery time. Welcome Contact Us Custom.