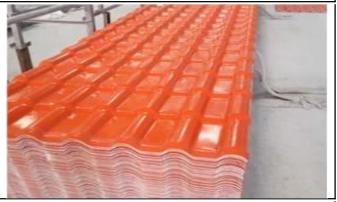

### Product show

1.A variety of raw materials by a certain percentage mixing, intohe hopper

2. The mixed raw materials are pref -ormed and heated to become flat tiles

3. Then through the mold pressure, lastic the molding, cooling, throughthe traction machine slowly introduced

4.To achieve the length of customerneeds cut off. after artificial out

Click asa pvc roofing manufacturer china to learn more

| Product name            |                    | ASA Synthetic Resin Roof Tile                                                                                                                                   |       |       |       |  |  |
|-------------------------|--------------------|-----------------------------------------------------------------------------------------------------------------------------------------------------------------|-------|-------|-------|--|--|
| Material                |                    | ASA(Acrylonitrile Styrene acrylate copolymer)+PVC(Polyvinyl chloride)                                                                                           |       |       |       |  |  |
| Туре                    |                    | Spanish Style                                                                                                                                                   |       |       |       |  |  |
| Overall Width           |                    | 1050mm                                                                                                                                                          |       |       |       |  |  |
| Effective Width         |                    | 960mm                                                                                                                                                           |       |       |       |  |  |
| Thickness               |                    | 2.3mm-3.0mm                                                                                                                                                     |       |       |       |  |  |
| Length                  |                    | Customized(According to the size of container)                                                                                                                  |       |       |       |  |  |
| Color                   |                    | Customized                                                                                                                                                      |       |       |       |  |  |
| Purlin Spacing          |                    | 660mm                                                                                                                                                           |       |       |       |  |  |
| Thickness               |                    | 2.3mm                                                                                                                                                           | 2.5mm | 2.8mm | 3.0mm |  |  |
| Weight (kg/SQM)         |                    | 4.6                                                                                                                                                             | 5.0   | 5.6   | 6.0   |  |  |
| Container Load capacity | 20 GP<br>(21 Tons) | 4500                                                                                                                                                            | 4200  | 3750  | 3500  |  |  |
|                         | 40 GP<br>(26 Tons) | 5600                                                                                                                                                            | 5200  | 4600  | 4300  |  |  |
| Feature                 |                    | 1.Excllent Anti-corrosion Performance 2.Good Waterproof Performance 3.Fire Resistance 4.Heat insulation 5.Sound insulation 6.Weather fastness ageing resistance |       |       |       |  |  |
| Package                 |                    | Nude or standard export package                                                                                                                                 |       |       |       |  |  |