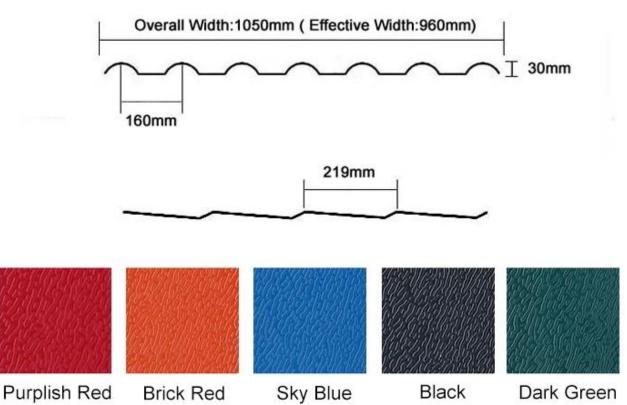

4.To achieve the length of customerneeds cut off. after artificial out

Click asa pvc roofing manufacturer china to learn more

| Product name            |                    | ASA Synthetic Resin Roof Tile                                                                                                                                   |       |       |       |  |  |
|-------------------------|--------------------|-----------------------------------------------------------------------------------------------------------------------------------------------------------------|-------|-------|-------|--|--|
| Material                |                    | ASA(Acrylonitrile Styrene acrylate copolymer)+PVC(Polyvinyl chloride)                                                                                           |       |       |       |  |  |
| Туре                    |                    | Spanish Style                                                                                                                                                   |       |       |       |  |  |
| Overall Width           |                    | 1050mm                                                                                                                                                          |       |       |       |  |  |
| Effective Width         |                    | 960mm                                                                                                                                                           |       |       |       |  |  |
| Thickness               |                    | 2.3mm-3.0mm                                                                                                                                                     |       |       |       |  |  |
| Length                  |                    | Customized(According to the size of container)                                                                                                                  |       |       |       |  |  |
| Color                   |                    | Customized                                                                                                                                                      |       |       |       |  |  |
| Purlin Spacing          |                    | 660mm                                                                                                                                                           |       |       |       |  |  |
| Thickness               |                    | 2.3mm                                                                                                                                                           | 2.5mm | 2.8mm | 3.0mm |  |  |
| Weight (kg/SQM)         |                    | 4.6                                                                                                                                                             | 5.0   | 5.6   | 6.0   |  |  |
| Container Load capacity | 20 GP<br>(21 Tons) | 4500                                                                                                                                                            | 4200  | 3750  | 3500  |  |  |
|                         | 40 GP<br>(26 Tons) | 5600                                                                                                                                                            | 5200  | 4600  | 4300  |  |  |
| Feature                 |                    | 1.Excllent Anti-corrosion Performance 2.Good Waterproof Performance 3.Fire Resistance 4.Heat insulation 5.Sound insulation 6.Weather fastness ageing resistance |       |       |       |  |  |
| Package                 |                    | Nude or standard export package                                                                                                                                 |       |       |       |  |  |