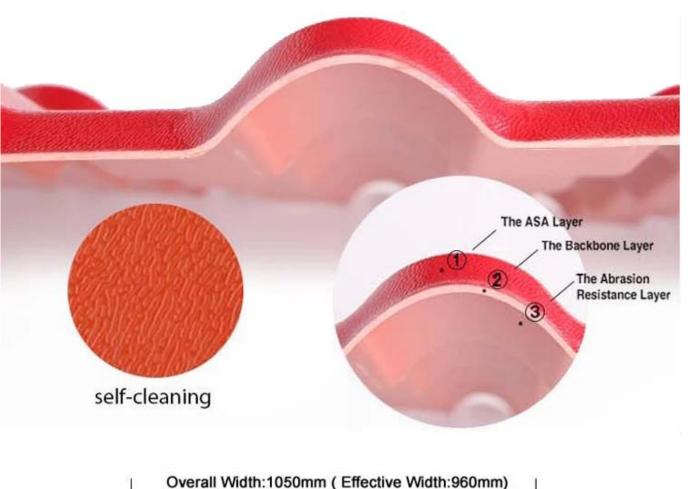

4.To achieve the length of customerneeds cut off. after artificial out

Click asa pvc roofing manufacturer china to learn more

| Product name            |                    | ASA Synthetic Resin Roof Tile                                                                                                                                   |       |       |       |  |  |
|-------------------------|--------------------|-----------------------------------------------------------------------------------------------------------------------------------------------------------------|-------|-------|-------|--|--|
| Material                |                    | ASA(Acrylonitrile Styrene acrylate copolymer)+PVC(Polyvinyl chloride)                                                                                           |       |       |       |  |  |
| Туре                    |                    | Spanish Style                                                                                                                                                   |       |       |       |  |  |
| Overall Width           |                    | 1050mm                                                                                                                                                          |       |       |       |  |  |
| Effective Width         |                    | 960mm                                                                                                                                                           |       |       |       |  |  |
| Thickness               |                    | 2.3mm-3.0mm                                                                                                                                                     |       |       |       |  |  |
| Length                  |                    | Customized(According to the size of container)                                                                                                                  |       |       |       |  |  |
| Color                   |                    | Customized                                                                                                                                                      |       |       |       |  |  |
| Purlin Spacing          |                    | 660mm                                                                                                                                                           |       |       |       |  |  |
| Thickness               |                    | 2.3mm                                                                                                                                                           | 2.5mm | 2.8mm | 3.0mm |  |  |
| Weight (kg/SQM)         |                    | 4.6                                                                                                                                                             | 5.0   | 5.6   | 6.0   |  |  |
| Container Load capacity | 20 GP<br>(21 Tons) | 4500                                                                                                                                                            | 4200  | 3750  | 3500  |  |  |
|                         | 40 GP<br>(26 Tons) | 5600                                                                                                                                                            | 5200  | 4600  | 4300  |  |  |
| Feature                 |                    | 1.Excllent Anti-corrosion Performance 2.Good Waterproof Performance 3.Fire Resistance 4.Heat insulation 5.Sound insulation 6.Weather fastness ageing resistance |       |       |       |  |  |
| Package                 |                    | Nude or standard export package                                                                                                                                 |       |       |       |  |  |