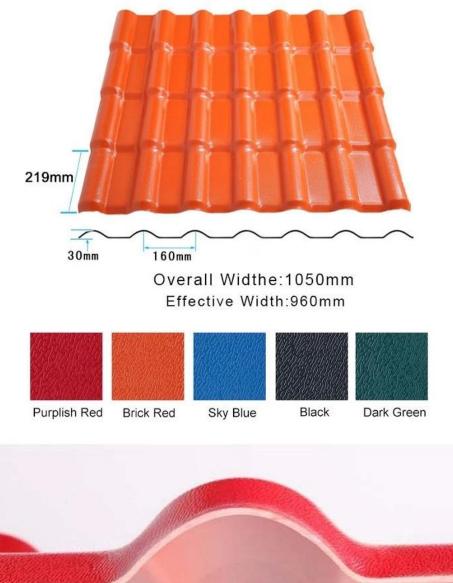

| Model Number    | #1050-160-30                                           |
|-----------------|--------------------------------------------------------|
| Туре            | Spanish Style                                          |
| Overall Width   | 1050mm                                                 |
| Effective Width | 960mm                                                  |
| Thickness       | 2.3mm / 2.5mm / 2.8mm / 3.0mm                          |
| Length          | Must be a multiple of section                          |
| Color           | Orange / Red / Grey / Sky blue / Dark green/Customized |
| Wave Spacing    | 160mm                                                  |
| Wave Height     | 30mm                                                   |
| Section Length  | 219mm                                                  |
| Purlin Spacing  | 660mm                                                  |