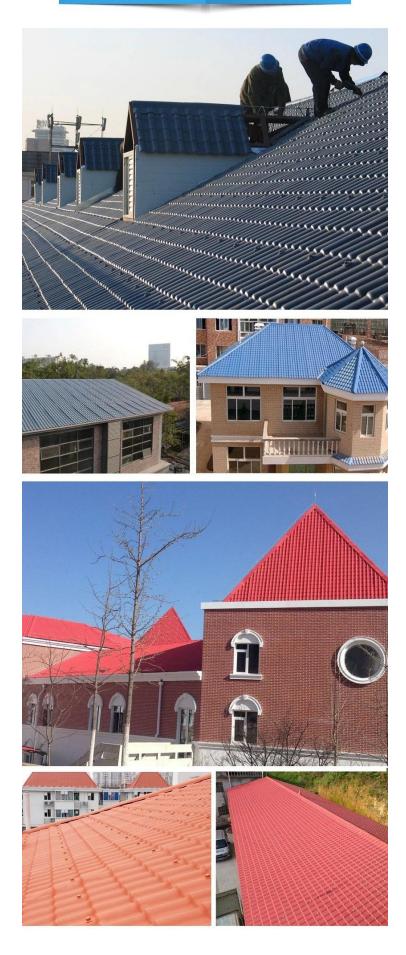

ed than traditional tiles.

#### • Strong Fire Resistance

 $\cdot$  Belonging flame retardant material, with fire resistance  $\geq$  B1 as tested by national authoritative departments according to GBB8624-2006 standard.

#### $\cdot$ Excellent Heat Insulating Property

 $\cdot$  The heat conductivity coefficient is 0.325w/m.k,about 1/300 of clay tile ,1/50 of cement tile,and 1/2000 of thick color steel tile. Therefore without condidering ading heat-preserving layer , the heat insulation and heat preservation of synthetic resin tile can still be optimized.

#### $\cdot$ Good sound insulation

 $\cdot$  Tests have proved that synthetic resin tiles have excellent noise absorption function when suffered heavy rains and strong winds.

# resin roof tile saccessories





### Engineering case



# Certificate





| Thickness               |                    | 2.3mm | 2.5mm | 2.8mm | 3.0mm |
|-------------------------|--------------------|-------|-------|-------|-------|
| Weight<br>(kg/SQM)      |                    | 4.6   | 5.0   | 5.6   | 6.0   |
| Container Load Capacity | 20 GP<br>(21 Tons) | 4500  | 4200  | 3750  | 3500  |
|                         | 40 GP<br>(26 Tons) | 5600  | 5200  | 4600  | 4300  |

#### **Feature:**

- 1. Excllent Anti-corrosion Performance
- 2.Good Waterproof Performance
- 3.Fire Resistance
- 4.Heat insulation
- 5.Sound ins ulation
- 6.Weather fastness, ageing resistance

Package: Nude or standard export package



#### \*Are you manufacturer or trader?

\*Yes, we are real , there are many pictures in our company introduction .if you need other sp