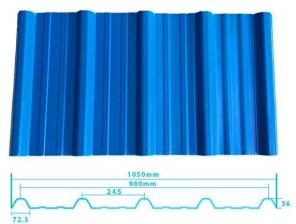

## 980 high wave

80 30

ZXC New Material Technology Co., Ltd. Our products include PVC sheets, ASA Synthetic Resin Roof Tile, FRP Roofing Tiles, gutter, upvc roofing sheets etc. If your order matches our stock size details, we can faster delivery time. Welcome Contact Us Custom. (pvc corrugated sheet manufacturer)

| Model Number    | #1050-160-30                                           |
|-----------------|--------------------------------------------------------|
| Туре            | Spanish Style                                          |
| Overall Width   | 1050mm                                                 |
| Effective Width | 960mm                                                  |
| Thickness       | 2.3mm / 2.5mm / 2.8mm / 3.0mm                          |
| Length          | Must be a multiple of section                          |
| Color           | Orange / Red / Grey / Sky blue / Dark green/Customized |
| Wave Spacing    | 160mm                                                  |
| Wave Height     | 30mm                                                   |
| Section Length  | 219mm                                                  |
| Purlin Spacing  | 660mm                                                  |