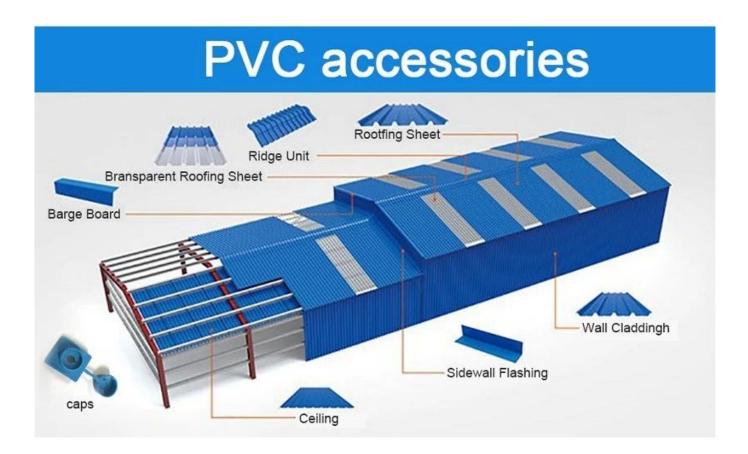

## Product show

| Design           | Spanish style                            |
|------------------|------------------------------------------|
| Color Lasting[]  | 10 years no fading                       |
| Length           | customized                               |
| Thickness        | 1.8mm, 2.0mm, 2.2mm, 2.5mm, 2.8mm, 3.0mm |
| Overall width[]  | 1130mm                                   |
| Effective width  | 1000/1050mm                              |
| Purlin spacing[] | 660mm                                    |
| Layers           | 3 layers                                 |
| Surface          | Embossed/Smoothsurface                   |



## More Types

### 1130 corrugaetd sheets



## 1130 trapezoidal sheets



## 900 high wave



## 980 high wave

80 30





ZXC New Material Technology Co., Ltd. Our products include PVC sheets, ASA Synthetic Resin Roof Tile, FRP Roofing Tiles, gutter, upvc roofing sheets etc. If your order matches our stock size details, we can faster delivery time. Welcome Contact Us Custom. (pvc corrugated sheet manufacturer)



## Engineering case



# Certificate







# FAQ

#### \*Are you manufacturer or trader?

\*Yes, we are real manufacturer, there are many pictures in our company introduction .if you need other special product, we will do our best to help you, so we can build a long-term business relationship.

#### \*Can I order the product with i want to profile?

\*Of course you can, also we will produce the products according to your detail requests.

#### \*Can you put my company's brand on your products?

\*