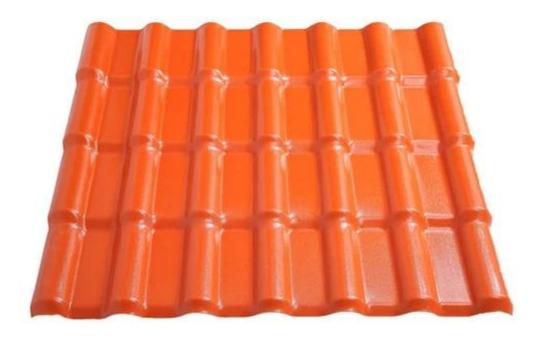

## Product show

| Design           | Spanish style                            |
|------------------|------------------------------------------|
| Color Lasting[]  | 10 years no fading                       |
| Length           | customized                               |
| Thickness        | 1.8mm, 2.0mm, 2.2mm, 2.5mm, 2.8mm, 3.0mm |
| Overall width[]  | 1130mm                                   |
| Effective width  | 1000/1050mm                              |
| Purlin spacing[] | 660mm                                    |
| Layers           | 3 layers                                 |
| Surface          | Embossed/Smoothsurface                   |

**Product show** 

| Product Name           | Spanish Style ASA Roof Tile                                                                                                  |  |  |  |
|------------------------|------------------------------------------------------------------------------------------------------------------------------|--|--|--|
| Brand                  | ZXC                                                                                                                          |  |  |  |
| Place of Origin        | Foshan city,Guangdong province,China(Mainland)                                                                               |  |  |  |
| Material               | Acrylonitrile Styrene acrylate copolymer,Polyvinyl chloride,<br>Calcium powder,other chemical materials                      |  |  |  |
| Guarantee              | 25 years                                                                                                                     |  |  |  |
| Certification          | ISO9001 / SGS / CE                                                                                                           |  |  |  |
| Minimum Order Quantity | 100 square meter                                                                                                             |  |  |  |
| Delivery Time          | 1x20GP for 6 days,1x40GP for 7 days                                                                                          |  |  |  |
| Supply Ability         | We have 8 produce lines, about 13500 square meter every day                                                                  |  |  |  |
| Payment Terms          | T/T , firstly pay 30% deposit,before loading container pay rest of payment L/C ,                                             |  |  |  |
| Shipping               | Full Container Load (FCL) Service,We do it by myself.<br>Less than Container Load (LCL) Service,We find our agents to do it. |  |  |  |
| Package                | Pallet or PE bag                                                                                                             |  |  |  |
| Port                   | Guangzhou / Shenzhen / Foshan                                                                                                |  |  |  |
| Application            | Villa roofing,House roofing,Garden,Grange,Container house,<br>Flat to Slope Project,Etc                                      |  |  |  |

| Model Number    | #1050-160-30                                           |
|-----------------|--------------------------------------------------------|
| Туре            | Spanish Style                                          |
| Overall Width   | 1050mm                                                 |
| Effective Width | 960mm                                                  |
| Thickness       | 2.3mm / 2.5mm / 2.8mm / 3.0mm                          |
| Length          | Must be a multiple of section                          |
| Color           | Orange / Red / Grey / Sky blue / Dark green/Customized |
| Wave Spacing    | 160mm                                                  |
| Wave Height     | 30mm                                                   |
| Section Length  | 219mm                                                  |
| Purlin Spacing  | 660mm                                                  |