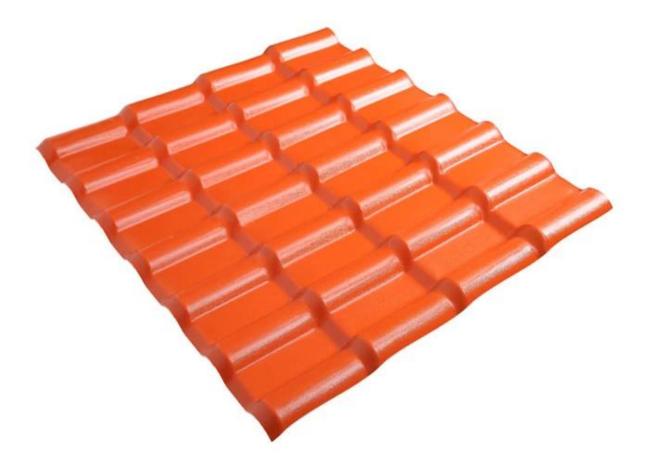

## Product show

| Design           | Spanish style                            |
|------------------|------------------------------------------|
| Color Lasting[]  | 10 years no fading                       |
| Length           | customized                               |
| Thickness        | 1.8mm, 2.0mm, 2.2mm, 2.5mm, 2.8mm, 3.0mm |
| Overall width[]  | 1130mm                                   |
| Effective width  | 1000/1050mm                              |
| Purlin spacing[] | 660mm                                    |
| Layers           | 3 layers                                 |
| Surface          | Embossed/Smoothsurface                   |

**Product show** 

| Product Name           | Spanish Style ASA Roof Tile                                                                                                  |  |  |  |
|------------------------|------------------------------------------------------------------------------------------------------------------------------|--|--|--|
| Brand                  | ZXC                                                                                                                          |  |  |  |
| Place of Origin        | Foshan city,Guangdong province,China(Mainland)                                                                               |  |  |  |
| Material               | Acrylonitrile Styrene acrylate copolymer,Polyvinyl chloride,<br>Calcium powder,other chemical materials                      |  |  |  |
| Guarantee              | 25 years                                                                                                                     |  |  |  |
| Certification          | ISO9001 / SGS / CE                                                                                                           |  |  |  |
| Minimum Order Quantity | 100 square meter                                                                                                             |  |  |  |
| Delivery Time          | 1x20GP for 6 days,1x40GP for 7 days                                                                                          |  |  |  |
| Supply Ability         | We have 8 produce lines, about 13500 square meter every day                                                                  |  |  |  |
| Payment Terms          | T/T , firstly pay 30% deposit,before loading container pay rest of payment L/C ,                                             |  |  |  |
| Shipping               | Full Container Load (FCL) Service,We do it by myself.<br>Less than Container Load (LCL) Service,We find our agents to do it. |  |  |  |
| Package                | Pallet or PE bag                                                                                                             |  |  |  |
| Port                   | Guangzhou / Shenzhen / Foshan                                                                                                |  |  |  |
| Application            | Villa roofing,House roofing,Garden,Grange,Container house,<br>Flat to Slope Project,Etc                                      |  |  |  |

| Model Number    | #1050-160-30                                           |
|-----------------|--------------------------------------------------------|
| Туре            | Spanish Style                                          |
| Overall Width   | 1050mm                                                 |
| Effective Width | 960mm                                                  |
| Thickness       | 2.3mm / 2.5mm / 2.8mm / 3.0mm                          |
| Length          | Must be a multiple of section                          |
| Color           | Orange / Red / Grey / Sky blue / Dark green/Customized |
| Wave Spacing    | 160mm                                                  |
| Wave Height     | 30mm                                                   |
| Section Length  | 219mm                                                  |
| Purlin Spacing  | 660mm                                                  |