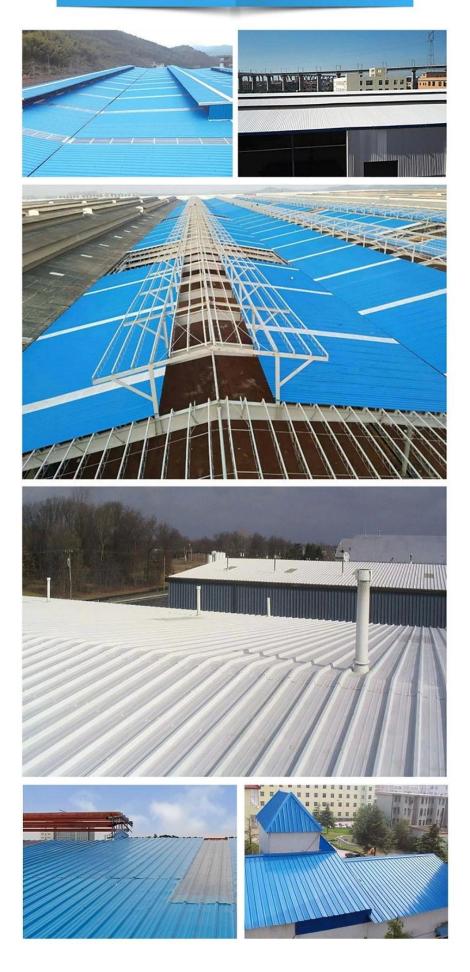

2.0mm, 2.2mm, 2.5mm, 2.8mm, 3.0mm |
| Overall width[]  | 1130mm                                   |
| Effective width  | 1000/1050mm                              |
| Purlin spacing[] | 660mm                                    |
| Layers           | 3 layers                                 |
| Surface          | Embossed/Smoothsurface                   |



## More Types

### 1130 corrugaetd sheets



## 1130 trapezoidal sheets



## 900 high wave



## 980 high wave

80 30





ZXC New Material Technology Co., Ltd. Our products include PVC sheets, ASA Synthetic Resin Roof Tile, FRP Roofing Tiles, gutter, upvc roofing sheets etc. If your order matches our stock size details, we can faster delivery time. Welcome Contact Us Custom. (pvc corrugated sheet manufacturer)



## Engineering case



# Certificate







# FAQ

#### \*Are you manufacturer or trader?

\*Yes, we are real manufacturer, there are many pictures in our company introduction .if you need other special product, we will do our best to help you, so we can build a long-term business relationship.

#### \*Can I order the product with i want to profile?

\*Of course you can, also we will produce the products according to your detail requests.

#### \*Can you put my company's brand on your products?

\*Yes, we are accept OEM&ODM service. But we need some information about your company.

#### \*How to install the roofing sheet?

\*Please contact our service staff, we have installation video for you.

#### \*Can you provide samples for me to open the market and test quality?

\*Yes,we can.We can provide free samples