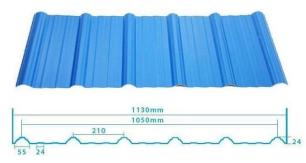

## Product show

| Design           | Spanish style                            |
|------------------|------------------------------------------|
| Color Lasting[]  | 10 years no fading                       |
| Length           | customized                               |
| Thickness        | 1.8mm, 2.0mm, 2.2mm, 2.5mm, 2.8mm, 3.0mm |
| Overall width[]  | 1130mm                                   |
| Effective width  | 1000/1050mm                              |
| Purlin spacing[] | 660mm                                    |
| Layers           | 3 layers                                 |
| Surface          | Embossed/Smoothsurface                   |



## More Types

### 1130 corrugaetd sheets



## 1130 trapezoidal sheets



## 900 high wave



## 980 high wave

80 30





ZXC New Material Technology Co., Ltd. Our products include PVC sheets, ASA Synthetic Resin Roof Tile, FRP Roofing Tiles, gutter, upvc roofing sheets etc. If your order matches our stock size details, we can faster delivery time. Welcome Contact Us Custom. (pvc corrugated sheet manufacturer)



## Engineering case



# Certificate







# FAQ

#### \*Are you manufacturer or trader?

\*Yes, we are real manufacturer, there are many pictures in our company introduction .if you need other special product, we will do our best to help you, so we can build a long-term business relationship.

#### \*Can I order the product with i want to profile?

\*Of course you can, also we will produce the products according to your detail requests.

#### \*Can