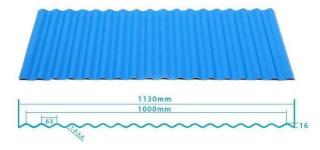

### 1130 corrugaetd sheets

## Product show

| Design           | Spanish style                            |
|------------------|------------------------------------------|
| Color Lasting[]  | 10 years no fading                       |
| Length           | customized                               |
| Thickness        | 1.8mm, 2.0mm, 2.2mm, 2.5mm, 2.8mm, 3.0mm |
| Overall width[]  | 1130mm                                   |
| Effective width  | 1000/1050mm                              |
| Purlin spacing[] | 660mm                                    |
| Layers           | 3 layers                                 |
| Surface          | Embossed/Smoothsurface                   |