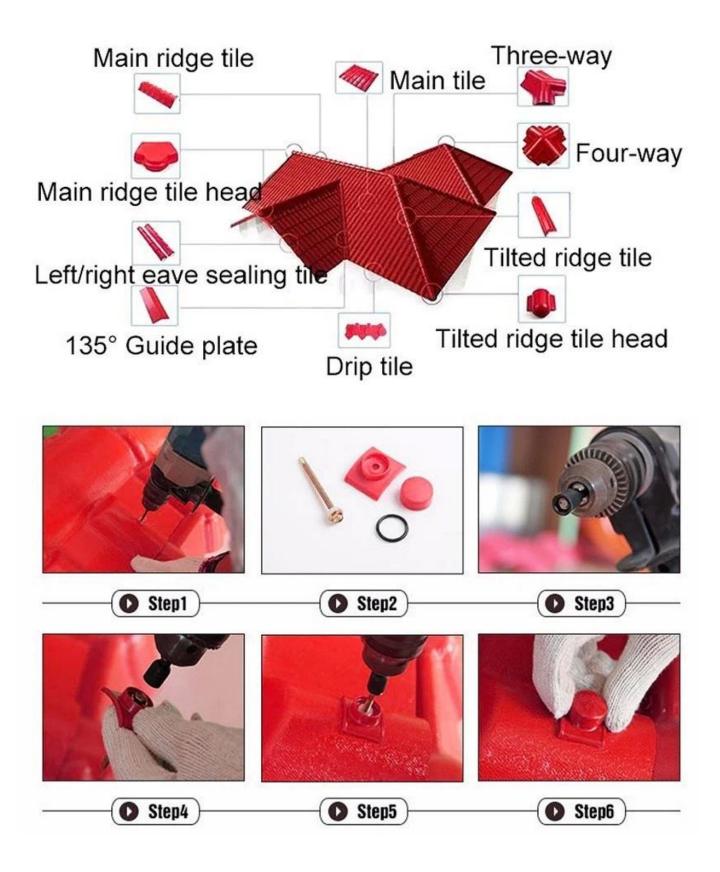

rmance has greatly increased than traditional tiles.

#### • Strong Fire Resistance

 $\cdot$  Belonging flame retardant material, with fire resistance  $\geq$  B1 as tested by national authoritative departments according to GBB8624-2006 standard.

#### $\cdot$ Excellent Heat Insulating Property

 $\cdot$  The heat conductivity coefficient is 0.325w/m.k,about 1/300 of clay tile ,1/50 of cement tile,and 1/2000 of thick color steel tile. Therefore without condidering ading heat-preserving layer , the heat insulation and heat preservation of synthetic resin tile can still be optimized.

#### $\cdot$ Good sound insulation

 $\cdot$  Tests have proved that synthetic resin tiles have excellent noise absorption function when suffered heavy rains and strong winds.

# resin roof tile saccessories





### Engineering case



# Certificate





| Thickness               |                    | 2.3mm | 2.5mm | 2.8mm | 3.0mm |
|-------------------------|--------------------|-------|-------|-------|-------|
| Weight<br>(kg/SQM)      |                    | 4.6   | 5.0   | 5.6   | 6.0   |
| Container Load Capacity | 20 GP<br>(21 Tons) | 4500  | 4200  | 3750  | 3500  |
|                         | 40 GP<br>(26 Tons) | 5600  | 5200  | 4600  | 4300  |

#### **Feature:**

- 1. Excllent Anti-corrosion Performance
- 2.Good Waterproof Performance
- 3.Fire Resistance
- 4.Heat insulation
- 5.Sound ins ulation
- 6.Weather fastness, ageing resistance

Package: Nude or standard export package



#### \*Are you manufacturer or trader?

\*Yes, we are real , there are many pictures in our company introduc