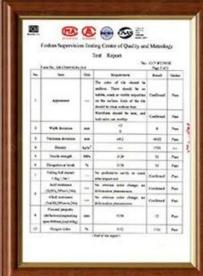

sheets

| Design          | Spanish style                        |
|-----------------|--------------------------------------|
| Color Lasting   | 10 years no fading                   |
| Length          | customized                           |
| Thickness       | 1.8mm,2.0mm ☐2.2mm,2.5mm,2.8mm,3.0mm |
| Overall width   | 1130                                 |
| Effective width | 1000/1050mm                          |
| Purlin spacing  | 660mm                                |
| Layers          | 3 layers                             |
| Surface         | Embossed/Smoothsurface               |



## More Types

1130 corrugaetd sheets



1130 trapezoidal sheets



900 high wave



980 high wave



# PVC accessories



### Our Factory













### Engineering case









# Certificate













### Exhibition





















### Packaging

















### FAQ

### \*Are you manufacturer or trader?

\*Yes, we are real manufacturer, there are many pictures in our company introduction .if you need other special product, we will do our best to help you, so we can build a long-term business relationship.

#### \*Can I order the product with i want to profile?

\*Of course you can, also we will produce the products according to your detail requests.

#### \*Can you put my company's brand on your products?

\*Yes,we are accept OEM&ODM service.But we need some information about your company.

### \*How to install the roofing sheet?

\*Please contact our service staff, we have installation video for you.

### \*Can you provide samples for me to open the market and test