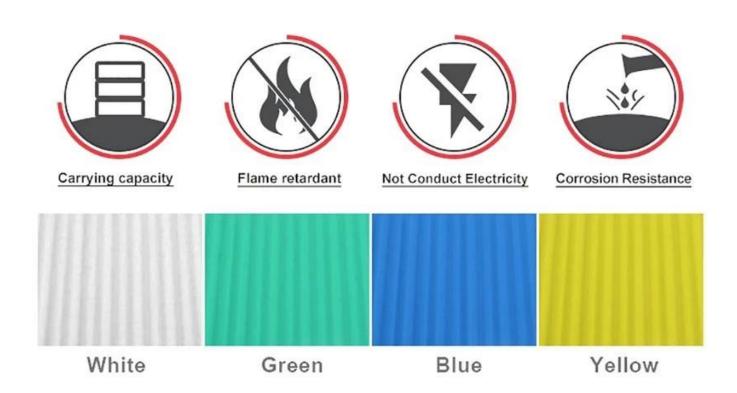

# Product show

ZXC **upvc roofing sheets manufacturers**, We Wholesales new type lightweight upvc roofing sheets

| Design          | Spanish style                        |
|-----------------|--------------------------------------|
| Color Lasting   | 10 years no fading                   |
| Length          | customized                           |
| Thickness       | 1.8mm,2.0mm ☐2.2mm,2.5mm,2.8mm,3.0mm |
| Overall width   | 1130                                 |
| Effective width | 1000/1050mm                          |
| Purlin spacing  | 660mm                                |
| Layers          | 3 layers                             |
| Surface         | Embossed/Smoothsurface               |