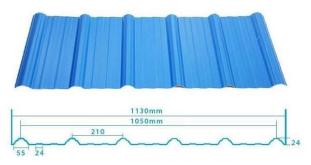

## More Types

1130 corrugaetd sheets

1130 trapezoidal sheets

900 high wave

980 high wave