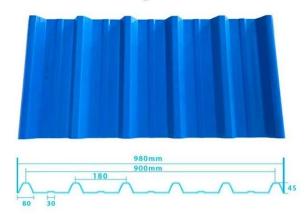

## More Types

1130 corrugaetd sheets

1130 trapezoidal sheets

900 high wave

980 high wave