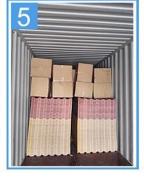

----------------|--------------------------------------|
| Color Lasting   | 10 years no fading                   |
| Length          | customized                           |
| Thickness       | 1.8mm,2.0mm ☐2.2mm,2.5mm,2.8mm,3.0mm |
| Overall width   | 1130                                 |
| Effective width | 1000/1050mm                          |
| Purlin spacing  | 660mm                                |
| Layers          | 3 layers                             |
| Surface         | Embossed/Smoothsurface               |



## More Types

1130 corrugaetd sheets



1130 trapezoidal sheets



900 high wave



980 high wave



# PVC accessories



### Our Factory













### Engineering case









# Certificate













### Exhibition





















### Packaging

















### FAQ

### \*Are you manufacturer or trader?

\*Yes, we are real manufacturer, there are many pictures in our company introduction .if you need other special product, we will do our best to help you, so we can build a long-term business relationship.

#### \*Can I order the product with i want to profile?

\*Of course you can, also we will produce the products according to your detail requests.

#### \*Can you put my company's brand on your products?

\*Yes,we are accept OEM&ODM service.But we need some information about your company.

### \*How to install the roofing sheet?

\*Please contact our service staff, we have installation video for you.

### \*Can you provide samples for me to open the market and test quality?

\*Yes,we can.We can provide free samples to you.

### \*Cou