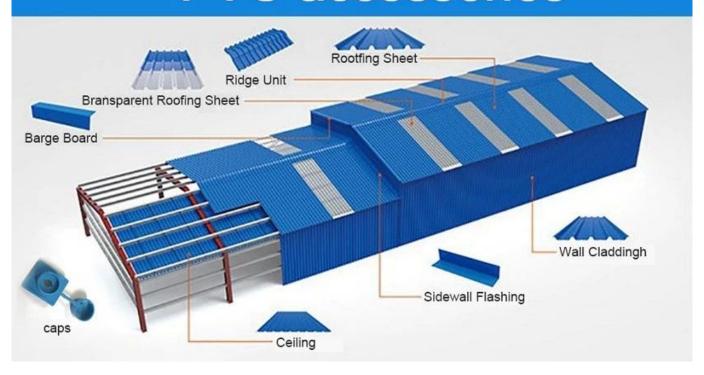

ofing sheets manufacturers**, We Wholesales new type lightweight upvc roofing sheets

| Design          | Spanish style                        |
|-----------------|--------------------------------------|
| Color Lasting   | 10 years no fading                   |
| Length          | customized                           |
| Thickness       | 1.8mm,2.0mm ☐2.2mm,2.5mm,2.8mm,3.0mm |
| Overall width   | 1130                                 |
| Effective width | 1000/1050mm                          |
| Purlin spacing  | 660mm                                |
| Layers          | 3 layers                             |
| Surface         | Embossed/Smoothsurface               |



## More Types

1130 corrugaetd sheets



1130 trapezoidal sheets



900 high wave



980 high wave



# PVC accessories



### Our Factory













### Engineering case









# Certificate













### Exhibition





















### Packaging

















### FAQ

### \*Are you manufacturer or trader?

\*Yes, we are real manufacturer, there are many pictures in our company introduction .if you need other special product, we will do our best to help you, so we can build a long-term business relationship.

#### \*Can I order the product with i want to profile?

\*Of course you can, also we will produce the products according to your detail requests.

#### \*Can you put my company's brand on your products?

\*Yes,we are accept OEM&ODM service.But we need some information about your company.

### \*How to install the roofing sheet?

\*Please contact our service staff, we have installation vid