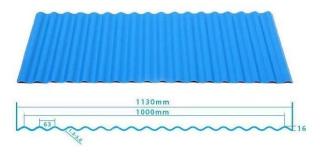

## More Types

1130 corrugaetd sheets

1130 trapezoidal sheets

900 high wave

980 high wave