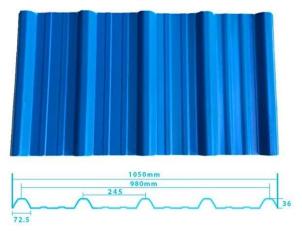

# Product show

ZXC **upvc roofing sheets manufacturers**, We Wholesales new type lightweight upvc roofing sheets

| Design          | Spanish style                        |
|-----------------|--------------------------------------|
| Color Lasting   | 10 years no fading                   |
| Length          | customized                           |
| Thickness       | 1.8mm,2.0mm ☐2.2mm,2.5mm,2.8mm,3.0mm |
| Overall width   | 1130                                 |
| Effective width | 1000/1050mm                          |
| Purlin spacing  | 660mm                                |
| Layers          | 3 layers                             |
| Surface         | Embossed/Smoothsurface               |

## More Types

1130 corrugaetd sheets

1130 trapezoidal sheets

900 high wave

980 high wave