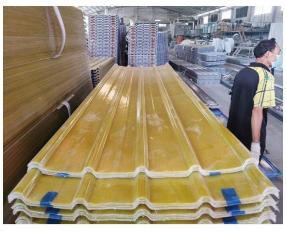

# Product show

ZXC **upvc roofing sheets manufacturers**, We Wholesales new type lightweight upvc roofing sheets

| Design          | Spanish style                        |
|-----------------|--------------------------------------|
| Color Lasting   | 10 years no fading                   |
| Length          | customized                           |
| Thickness       | 1.8mm,2.0mm ☐2.2mm,2.5mm,2.8mm,3.0mm |
| Overall width   | 1130                                 |
| Effective width | 1000/1050mm                          |
| Purlin spacing  | 660mm                                |
| Layers          | 3 layers                             |
| Surface         | Embossed/Smoothsurface               |