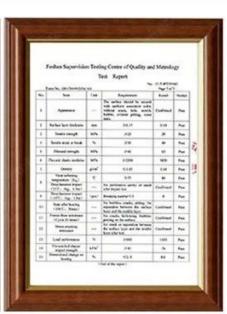

eets

| Design          | Spanish style                        |
|-----------------|--------------------------------------|
| Color Lasting   | 10 years no fading                   |
| Length          | customized                           |
| Thickness       | 1.8mm,2.0mm ☐2.2mm,2.5mm,2.8mm,3.0mm |
| Overall width   | 1130                                 |
| Effective width | 1000/1050mm                          |
| Purlin spacing  | 660mm                                |
| Layers          | 3 layers                             |
| Surface         | Embossed/Smoothsurface               |



## More Types

1130 corrugaetd sheets



1130 trapezoidal sheets



900 high wave



980 high wave



# PVC accessories



### Our Factory













### Engineering case









# Certificate













### Exhibition





















### Packaging

















### FAQ

### \*Are you manufacturer or trader?

\*Yes, we are real manufacturer, there are many pictures in our company introduction .if you need other special product, we will do our best to help you, so we can build a long-term business relationship.

#### \*Can I order the product with i want to profile?

\*Of course you can, also we will produce the products according to your detail requests.

#### \*Can you put my company's brand on your products?

\*Yes,we are accept OEM&ODM service.But we need some information about your company.

### \*How to install the roofing sheet?

\*Please contact our service staff, we have installation video for you.

### \*Can you provide samples for me to open the market and test qu