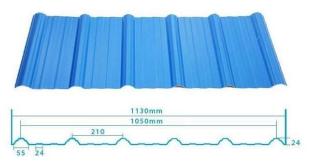

## More Types

1130 corrugaetd sheets

1130 trapezoidal sheets

900 high wave

980 high wave

ZXC New Material Technology Co., Ltd. is **corrugated plastic roofing sheets supplier**. Our products include PVC sheets, ASA Synthetic Resin Roof Tile, FRP Roofing Tiles, gutter, upvc roofing sheets etc. If your order matches our stock size details, we can faster delivery time. Welcome Contact Us Custom.