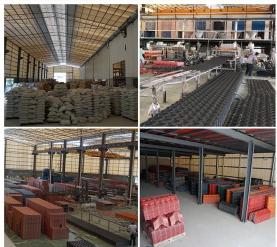

## Product show

Design | Spanish style
Color Lasting | 10 years no fading
Length | customized
Thickness | 1.8mm, 2.0mm | 2.2mm | 2.5mm, 2.8mm, 3.0mm
Overall width | 1130mm
Effective width | 1000/1050mm
Purlin spacing | 660mm
Layers | 3 layers
Surface | Embossed/Smoothsurface



## More Types

1130 corrugaetd sheets



1130 trapezoidal sheets



900 high wave



980 high wave





ZXC New Material Technology Co., Ltd. is **corrugated plastic roofing sheets supplier**. Our products include PVC sheets, ASA Synthetic Resin Roof Tile, FRP Roofing Tiles, gutter, upvc roofing sheets etc. If your order matches our stock size details, we can faster delivery time. Welcome Contact Us Custom.

### Our Factory













### Engineering case









# Certificate













### Exhibition





















## Packaging

















### FAQ

#### \*Are you manufacturer or trader?

\*Yes, we are real manufacturer, there are many pictures in our company introduction .if you need other special product, we will do our best to help you, so we can build a long-term business relationship.

#### \*Can I order the product with i want to profile?

\*Of course you can, also we will produce the products according to your detail requests.

#### \*Can you put my company's brand on your products?

\*Yes,we are accept OEM&ODM service.But we need some information about your company.

#### \*How to install the roofing sheet?

\*Please contact our service staff, we have installation video for you.

#### \*Can