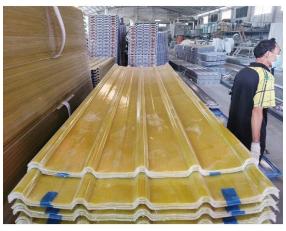

## Product show

Design | Spanish style
Color Lasting | 10 years no fading
Length | customized
Thickness | 1.8mm, 2.0mm | 2.2mm | 2.5mm, 2.8mm, 3.0mm
Overall width | 1130mm
Effective width | 1000/1050mm
Purlin spacing | 660mm
Layers | 3 layers
Surface | Embossed/Smoothsurface

## More Types

1130 corrugaetd sheets

1130 trapezoidal sheets

900 high wave

980 high wave

ZXC New Material Technology Co., Ltd. is **corrugated plastic roofing sheets supplier**. Our products include PVC sheets, ASA Synthetic Resin Roof Tile, FRP Roofing Tiles, gutter, upvc roofing sheets etc. If your order matches our stock size details, we can faster delivery time. Welcome Contact Us Custom.