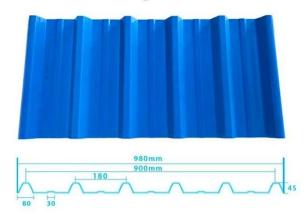

## More Types

1130 corrugaetd sheets

1130 trapezoidal sheets

900 high wave

980 high wave

ZXC New Material Technology Co., Ltd. is **corrugated plastic roofing sheets supplier**. Our products include PVC sheets, ASA Synthetic Resin Roof Tile, FRP Roofing Tiles, gutter, upvc roofing sheets etc. If your order matches our stock size details, we can faster delivery time. Welcome Contact Us Custom.