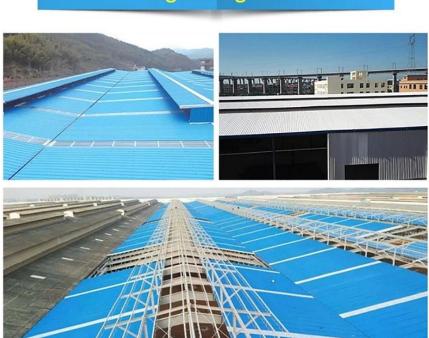

## Product show

Design | Spanish style
Color Lasting | 10 years no fading
Length | customized
Thickness | 1.8mm, 2.0mm | 2.2mm | 2.5mm, 2.8mm, 3.0mm
Overall width | 1130mm
Effective width | 1000/1050mm
Purlin spacing | 660mm
Layers | 3 layers
Surface | Embossed/Smoothsurface



## More Types

1130 corrugaetd sheets



1130 trapezoidal sheets



900 high wave



980 high wave





ZXC New Material Technology Co., Ltd. is **corrugated plastic roofing sheets supplier**. Our products include PVC sheets, ASA Synthetic Resin Roof Tile, FRP Roofing Tiles, gutter, upvc roofing sheets etc. If your order matches our stock size details, we can faster delivery time. Welcome Contact Us Custom.

### Our Factory













### Engineering case









# Certificate













### Exhibition





















## Packaging

















### FAQ

#### \*Are you manufacturer or trader?

\*Yes, we are real manufacturer, there are many pictures in our company introduction .if you need other special product, we will do our best to help you, so we can build a long-term business relationship.

#### \*Can I order the product with i want to profile?

\*Of course you can, also we will produce the products according to your detail requests.

#### \*Can you put my company's brand on your products?

\*Yes,we are accept OEM&ODM service.But we need some information about your company.

#### \*How to install the roofing sheet?

\*Please contact our service staff, we have installation video for you.

#### \*Can you provide samples for me t