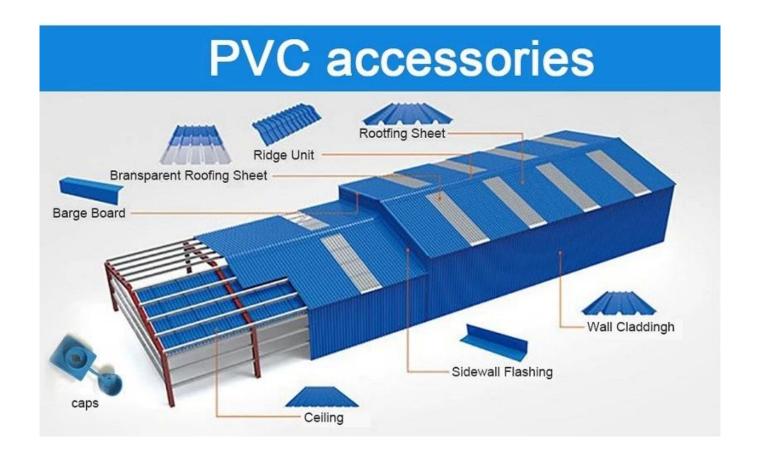

## More Types

1130 corrugaetd sheets

1130 trapezoidal sheets

900 high wave

980 high wave

ZXC New Material Technology Co., Ltd. is **corrugated plastic roofing sheets supplier**. Our products include PVC sheets, ASA Synthetic Resin Roof Tile, FRP Roofing Tiles, gutter, upvc roofing sheets etc. If your order matches our stock size details, we can faster delivery time. Welcome Contact Us Custom.