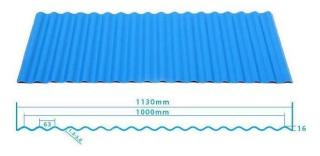

## More Types

1130 corrugaetd sheets

1130 trapezoidal sheets

900 high wave

980 high wave

ZXC New Material Technology Co., Ltd. is **corrugated plastic roofing sheets supplier**. Our products include PVC sheets, ASA Synthetic Resin Roof Tile, FRP Roofing Tiles, gutter, upvc roofing sheets etc. If your order matches our stock size details, we can faster delivery time. Welcome Contact Us Custom.