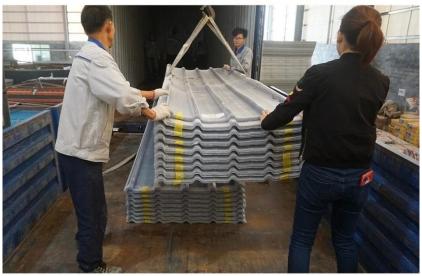

lor Lasting | 10 years no fading
Length | customized
Thickness | 1.8mm, 2.0mm | 2.2mm | 2.5mm, 2.8mm, 3.0mm
Overall width | 1130mm
Effective width | 1000/1050mm
Purlin spacing | 660mm
Layers | 3 layers
Surface | Embossed/Smoothsurface



## More Types

1130 corrugaetd sheets



1130 trapezoidal sheets



900 high wave



980 high wave





ZXC New Material Technology Co., Ltd. is **corrugated plastic roofing sheets supplier**. Our products include PVC sheets, ASA Synthetic Resin Roof Tile, FRP Roofing Tiles, gutter, upvc roofing sheets etc. If your order matches our stock size details, we can faster delivery time. Welcome Contact Us Custom.

### Our Factory













### Engineering case









# Certificate













### Exhibition





















## Packaging

















### FAQ

#### \*Are you manufacturer or trader?

\*Yes, we are real manufacturer, there are many pictures in our company introduction .if you need other special product, we will do our best to help you, so we can build a long-term business relationship.

#### \*Can I order the product with i want to profile?

\*Of course you can, also we will produce the products according to your detail requests.

#### \*Can you put my company's brand on your products?

\*Yes,we are accept OEM&ODM service.But we need some information about your company.

#### \*How to install the roofing sheet?

\*Please contact our service staff, we have installation video for you.

#### \*Can you provide samples for me to open the market and test quality?

\*Yes,we can.We can provide free samples to you.

#### \*Could