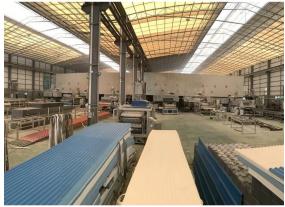

## Product show

Design | Spanish style
Color Lasting | 10 years no fading
Length | customized
Thickness | 1.8mm, 2.0mm | 2.2mm | 2.5mm, 2.8mm, 3.0mm
Overall width | 1130mm
Effective width | 1000/1050mm
Purlin spacing | 660mm
Layers | 3 layers
Surface | Embossed/Smoothsurface



## More Types

1130 corrugaetd sheets



1130 trapezoidal sheets



900 high wave



980 high wave





ZXC New Material Technology Co., Ltd. is **corrugated plastic roofing sheets supplier**. Our products include PVC sheets, ASA Synthetic Resin Roof Tile, FRP Roofing Tiles, gutter, upvc roofing sheets etc. If your order matches our stock size details, we can faster delivery time. Welcome Contact Us Custom.

### Our Factory













### Engineering case









# Certificate













### Exhibition





















## Packaging

















### FAQ

#### \*Are you manufacturer or trader?

\*Yes, we are real manufacturer, there are many pictures in our company introduction .if you need other special product, we will do our best to help you, so we can build a long-term business relationship.

#### \*Can I order the product with i want to profile?

\*Of course you can, also we will produce the products according to your detail requests.

#### \*Can you put my company's brand on your products?

\*Yes,we are accept OEM&ODM service.But we need some information about your company.

#### \*How to install the roofing sheet?

\*Please contact our service staff, we have installation video for you.

#### \*Can yo