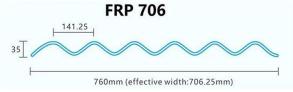

Of course we can also customize for you.

| Product name    | Transparent PC Roof Sheet         |  |  |
|-----------------|-----------------------------------|--|--|
| Application     | Green houses, skylights and so on |  |  |
| Color           | Transparent white,blue ,green     |  |  |
| Length          | customized                        |  |  |
| Thickness       | 1mm,1.2mm,1.5mm,2.0mm             |  |  |
| Overall width   | 920mm                             |  |  |
| Effective width | 840mm                             |  |  |
| Purlin spacing  | 700~800mm                         |  |  |
| Surface         | Smooth surface                    |  |  |
| Raw material    | Pc Named Bayer                    |  |  |

Click FRP Sheets Supplier China to know more

### **More Types**













### Our Factory













# Engineering case



### Exhibition





















## Certificate













### Packaging

















### FAQ

#### \*Are you manufacturer or trader?

\*Yes, we are real Manufacturer, there are many pictures in our company introduction .if you need other special product, we will do our best to help you, so we can build a long-term business relationship.

#### \*Can I order the product with i want to profile?

\*Of course you can, also we will produce the products according to your detail requests.

#### \*Can you put my company's brand on your products?

\*Yes,we are accept OEM&ODM service.But we need some information about your company.

#### \*How to install the roofing sheet?

\*Please contact our service staff, we have installation video