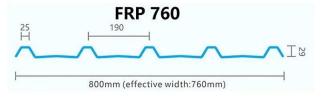

f course we can also customize for you.

| Product name    | Transparent PC Roof Sheet         |  |  |
|-----------------|-----------------------------------|--|--|
| Application     | Green houses, skylights and so on |  |  |
| Color           | Transparent white,blue ,green     |  |  |
| Length          | customized                        |  |  |
| Thickness       | 1mm,1.2mm,1.5mm,2.0mm             |  |  |
| Overall width   | 920mm                             |  |  |
| Effective width | 840mm                             |  |  |
| Purlin spacing  | 700~800mm                         |  |  |
| Surface         | Smooth surface                    |  |  |
| Raw material    | Pc Named Bayer                    |  |  |

Click FRP Sheets Supplier China to know more

### **More Types**













### Our Factory













# Engineering case



### Exhibition





















## Certificate













### Packaging

















### FAQ

#### \*Are you manufacturer or trader?

\*Yes, we are real Manufacturer, there are many pictures in our company introduction .if you need other special product, we will do our best to help you, so we can build a long-term business relationship.

#### \*Can I order the product with i want to profile?

\*Of course you can, also we will produce the products according to your detail requests.

#### \*Can you put my company's brand on your products?

\*Yes,we are accept OEM&ODM service.But we need some information about your company.

#### \*How to install the roofing sheet?

\*Please contact our service staff, we have installation video fo