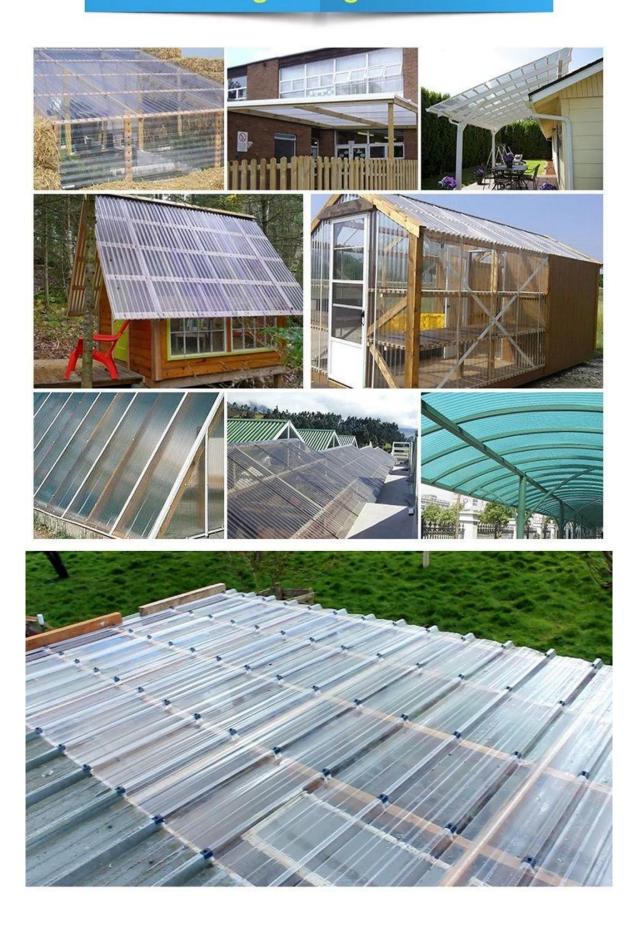

### **More Types**

| Product name    | Transparent PC Roof Sheet         |  |  |
|-----------------|-----------------------------------|--|--|
| Application     | Green houses, skylights and so on |  |  |
| Color           | Transparent white,blue ,green     |  |  |
| Length          | customized                        |  |  |
| Thickness       | 1mm,1.2mm,1.5mm,2.0mm             |  |  |
| Overall width   | 920mm                             |  |  |
| Effective width | 840mm                             |  |  |
| Purlin spacing  | 700~800mm                         |  |  |
| Surface         | Smooth surface                    |  |  |
| Raw material    | Pc Named Bayer                    |  |  |