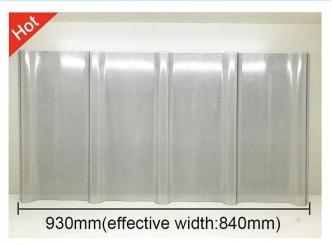

| Product name    | Transparent PC Roof Sheet         |  |  |
|-----------------|-----------------------------------|--|--|
| Application     | Green houses, skylights and so on |  |  |
| Color           | Transparent white,blue ,green     |  |  |
| Length          | customized                        |  |  |
| Thickness       | 1mm,1.2mm,1.5mm,2.0mm             |  |  |
| Overall width   | 920mm                             |  |  |
| Effective width | 840mm                             |  |  |
| Purlin spacing  | 700~800mm                         |  |  |
| Surface         | Smooth surface                    |  |  |
| Raw material    | Pc Named Bayer                    |  |  |