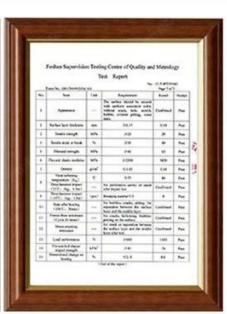

------------|-----------------------------------|--|--|
| Application     | Green houses, skylights and so on |  |  |
| Color           | Transparent white,blue ,green     |  |  |
| Length          | customized                        |  |  |
| Thickness       | 1mm,1.2mm,1.5mm,2.0mm             |  |  |
| Overall width   | 920mm                             |  |  |
| Effective width | 840mm                             |  |  |
| Purlin spacing  | 700~800mm                         |  |  |
| Surface         | Smooth surface                    |  |  |
| Raw material    | Pc Named Bayer                    |  |  |

Click FRP Sheets Supplier China to know more

### **More Types**













### Our Factory













# Engineering case



### Exhibition





















## Certificate













### Packaging

















### FAQ

#### \*Are you manufacturer or trader?

\*Yes, we are real Manufacturer, there are many pictures in our company introduction .if you need other special product, we will do our best to help you, so we can build a long-term business relationship.

#### \*Can I order the product with i want to profile?

\*Of course you can, also we will produce the products according to your detail requests.

#### \*Can you put my company's brand on your products?

\*Yes,we are accept OEM&ODM service.But we need some information about your company.

#### \*How to install the roofing sheet?

\*Please contact our service staff, we have installation video for you.

#### \*Can you provide samples for me to open the market and test quality?

\*Yes,we can.We can provi