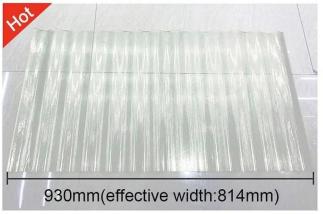

time. Of course we can also customize for you.

| Product name    | Transparent PC Roof Sheet         |  |  |
|-----------------|-----------------------------------|--|--|
| Application     | Green houses, skylights and so on |  |  |
| Color           | Transparent white,blue ,green     |  |  |
| Length          | customized                        |  |  |
| Thickness       | 1mm,1.2mm,1.5mm,2.0mm             |  |  |
| Overall width   | 920mm                             |  |  |
| Effective width | 840mm                             |  |  |
| Purlin spacing  | 700~800mm                         |  |  |
| Surface         | Smooth surface                    |  |  |
| Raw material    | Pc Named Bayer                    |  |  |

Click FRP Sheets Supplier China to know more

### **More Types**













### Our Factory













# Engineering case



### Exhibition





















## Certificate













### Packaging

















### FAQ

#### \*Are you manufacturer or trader?

\*Yes, we are real Manufacturer, there are many pictures in our company introduction .if you need other special product, we will do our best to help you, so we can build a long-term business relationship.

#### \*Can I order the product with i want to profile?

\*Of course you can, also we will produce the products according to your detail requests.

#### \*Can you put my company's brand on your products?

\*Yes,we are accept OEM&ODM service.But we need some information about your company.

#### \*How to install the roofing sheet?

\*Please contact our service staff, we have installation