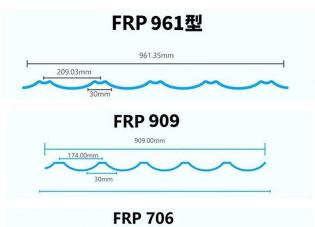

e. Of course we can also customize for you.

| Product name    | Transparent PC Roof Sheet         |  |  |
|-----------------|-----------------------------------|--|--|
| Application     | Green houses, skylights and so on |  |  |
| Color           | Transparent white,blue ,green     |  |  |
| Length          | customized                        |  |  |
| Thickness       | 1mm,1.2mm,1.5mm,2.0mm             |  |  |
| Overall width   | 920mm                             |  |  |
| Effective width | 840mm                             |  |  |
| Purlin spacing  | 700~800mm                         |  |  |
| Surface         | Smooth surface                    |  |  |
| Raw material    | Pc Named Bayer                    |  |  |

Click FRP Sheets Supplier China to know more

### **More Types**













### Our Factory













# Engineering case



### Exhibition





















## Certificate













### Packaging

















### FAQ

#### \*Are you manufacturer or trader?

\*Yes, we are real Manufacturer, there are many pictures in our company introduction .if you need other special product, we will do our best to help you, so we can build a long-term business relationship.

#### \*Can I order the product with i want to profile?

\*Of course you can, also we will produce the products according to your detail requests.

#### \*Can you put my company's brand on your products?

\*Yes,we are accept OEM&ODM service.But we need some information about your company.

#### \*How to install the roofing sheet?

\*Please contact our service staff, we have installation vide