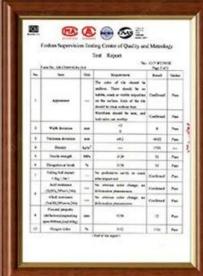

--------------|-----------------------------------|--|--|
| Application     | Green houses, skylights and so on |  |  |
| Color           | Transparent white,blue ,green     |  |  |
| Length          | customized                        |  |  |
| Thickness       | 1mm,1.2mm,1.5mm,2.0mm             |  |  |
| Overall width   | 920mm                             |  |  |
| Effective width | 840mm                             |  |  |
| Purlin spacing  | 700~800mm                         |  |  |
| Surface         | Smooth surface                    |  |  |
| Raw material    | Pc Named Bayer                    |  |  |

Click FRP Sheets Supplier China to know more

### **More Types**













### Our Factory













# Engineering case



### Exhibition





















## Certificate













### Packaging

















### FAQ

#### \*Are you manufacturer or trader?

\*Yes, we are real Manufacturer, there are many pictures in our company introduction .if you need other special product, we will do our best to help you, so we can build a long-term business relationship.

#### \*Can I order the product with i want to profile?

\*Of course you can, also we will produce the products according to your detail requests.

#### \*Can you put my company's brand on your products?

\*Yes,we are accept OEM&ODM service.But we need some information about your company.

#### \*How to install the roofing sheet?

\*Please contact our service staff, we have installation video for you.

#### \*Can you provide samples for me to open the market and test quality?

\*Yes,we can.We can pro