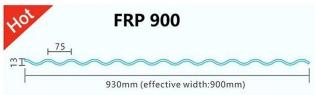

ime. Of course we can also customize for you.

| Product name    | Transparent PC Roof Sheet         |  |  |
|-----------------|-----------------------------------|--|--|
| Application     | Green houses, skylights and so on |  |  |
| Color           | Transparent white,blue ,green     |  |  |
| Length          | customized                        |  |  |
| Thickness       | 1mm,1.2mm,1.5mm,2.0mm             |  |  |
| Overall width   | 920mm                             |  |  |
| Effective width | 840mm                             |  |  |
| Purlin spacing  | 700~800mm                         |  |  |
| Surface         | Smooth surface                    |  |  |
| Raw material    | Pc Named Bayer                    |  |  |

Click FRP Sheets Supplier China to know more

### **More Types**













### Our Factory













# Engineering case



### Exhibition





















## Certificate













### Packaging

















### FAQ

#### \*Are you manufacturer or trader?

\*Yes, we are real Manufacturer, there are many pictures in our company introduction .if you need other special product, we will do our best to help you, so we can build a long-term business relationship.

#### \*Can I order the product with i want to profile?

\*Of course you can, also we will produce the products according to your detail requests.

#### \*Can you put my company's brand on your products?

\*Yes,we are accept OEM&ODM service.But we need some information about your company.

#### \*How to install the roofing sheet?

\*Please contact our service staff, we have installation vi