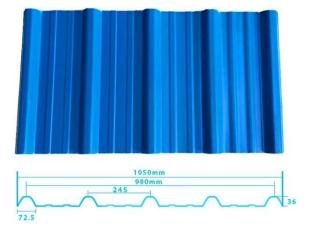

# More Types

1130 corrugaetd sheets

1130 trapezoidal sheets

900 high wave

980 high wave

Model Number #1130-210-24
Type Trapezoid type

Overall Width 1130mm Effective Width 1050mm

Thickness 1.3mm / 1.5mm / 1.8mm / 2.0mm / 2.3mm / 2.5mm / 2.8mm / 3.0mm

Length 5.8meter / 11.8meter / Customized

Color White / Blue / Green / Red / Customized

Wave Spacing 210mm Wave Height 24mm

Layer One layer / Two layers / Three layers