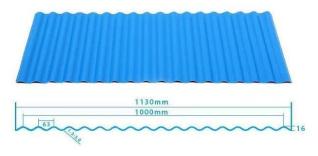

# More Types

1130 corrugaetd sheets

1130 trapezoidal sheets

900 high wave

980 high wave

Model Number #1130-210-24
Type Trapezoid type

Overall Width 1130mm Effective Width 1050mm

Thickness 1.3mm / 1.5mm / 1.8mm / 2.0mm / 2.3mm / 2.5mm / 2.8mm / 3.0mm

Length 5.8meter / 11.8meter / Customized

Color White / Blue / Green / Red / Customized

Wave Spacing 210mm Wave Height 24mm

Layer One layer / Two layers / Three layers