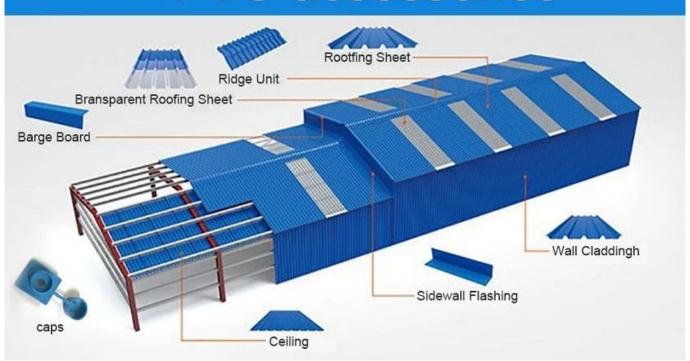

rough the national fire authority of the department according to GB8624-2006 standards for testing, fire safety performance  $\geq$  B1 grade.

### • Heat Insulation

 $\bullet$  ZhongXingCheng PVC plastic roofing sheet's thermal conductivity coefficient is 0.325w/mk, clay tile is about 1 / 310, cement tile 1 / 5, 0.5mm thick color steel tile 1 / 2000. Therefore, without considering the case of insulation layer increases, the PVC plastic roofing sheet can still achieve the best thermal insulation properties.

### Sound Insulation

• The tests prove that: in suffering heavy rain, high winds the impact of outside noise, ZhongXingCheng (**Plastic PVC Roofing Sheet Factory**) roofing sheet has a good absorption of the noise effect,noise down 30dB than color steel tile.

# **PVC** accessories



### Our Factory













### Engineering case









# Certificate













### Exhibition





















## Packaging

















## FAQ

### \*Are you manufacturer or trader?

\*Yes, we are real manufacturer, there are many pictures in our company introduction .if you need other special product, we will do our best to help you, so we can build a long-term business relationship.

### \*Can I order the product with i want to profile?

\*Of course you can, also we will produce the products according to your detail requests.

### \*Can you put my company's brand on your products?

\*Yes,we are accept OEM&ODM service.But we need some information about your company.

### \*How to install the roofing sheet?

\*Please contact our service staff, we have installation video f