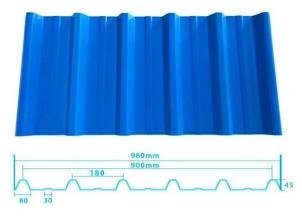

# More Types

1130 corrugaetd sheets

1130 trapezoidal sheets

900 high wave

980 high wave

Model Number #1130-210-24
Type Trapezoid type

Overall Width 1130mm Effective Width 1050mm

Thickness 1.3mm / 1.5mm / 1.8mm / 2.0mm / 2.3mm / 2.5mm / 2.8mm / 3.0mm

Length 5.8meter / 11.8meter / Customized

Color White / Blue / Green / Red / Customized

Wave Spacing 210mm Wave Height 24mm

Layer One layer / Two layers / Three layers