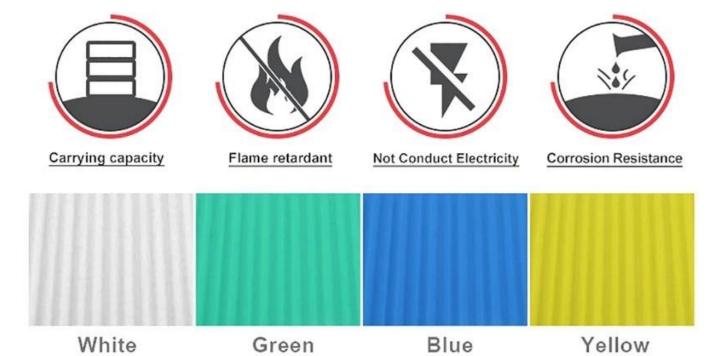

#### • Anti-corrosion

• ZhongXingCheng PVC plastic roofing sheet in the long term against acid, alkali, salt and other corrosive chemicals. Experiments prove that: In the salt, alkali and 60% following a 24-hour soaking in acid, no chemical reaction. Very suitable for acid rainprone areas and coastal use, the effect was particularly significant.

#### • Fire Resistance

• ZhongXingCheng PVC plastic roofing sheet is a flame retardant materials, through the national fire authority of the department according to GB8624-2006 standards for testing, fire safety performance  $\geq$  B1 grade.

### • Heat Insulation

 $\bullet$  ZhongXingCheng PVC plastic roofing sheet's thermal conductivity coefficient is 0.325w/mk, clay tile is about 1 / 310, cement tile 1 / 5, 0.5mm thick color steel tile 1 / 2000. Therefore, without considering the case of insulation layer increases, the PVC plastic roofing sheet can still achieve the best thermal insulation properties.

Length 5.8meter / 11.8meter / Customized

Color White / Blue / Green / Red / Customized

Wave Spacing 210mm Wave Height 24mm

Layer One layer / Two layers / Three layers