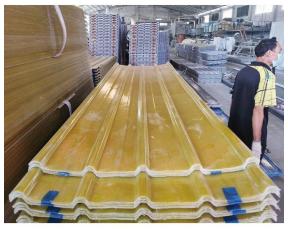

# Product show

# More Types

1130 corrugaetd sheets

1130 trapezoidal sheets

900 high wave

980 high wave

Model Number #1130-210-24
Type Trapezoid type

Overall Width 1130mm Effective Width 1050mm

Thickness 1.3mm / 1.5mm / 1.8mm / 2.0mm / 2.3mm / 2.5mm / 2.8mm / 3.0mm

Length 5.8meter / 11.8meter / Customized

Color White / Blue / Green / Red / Customized

Wave Spacing 210mm Wave Height 24mm

Layer One layer / Two layers / Three layers