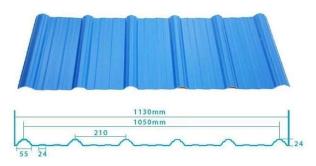

# More Types

1130 corrugaetd sheets

1130 trapezoidal sheets

900 high wave

980 high wave

Model Number #1130-210-24
Type Trapezoid type

Overall Width 1130mm Effective Width 1050mm

Thickness 1.3mm / 1.5mm / 1.8mm / 2.0mm / 2.3mm / 2.5mm / 2.8mm / 3.0mm

Length 5.8meter / 11.8meter / Customized

Color White / Blue / Green / Red / Customized

Wave Spacing 210mm Wave Height 24mm

Layer One layer / Two layers / Three layers