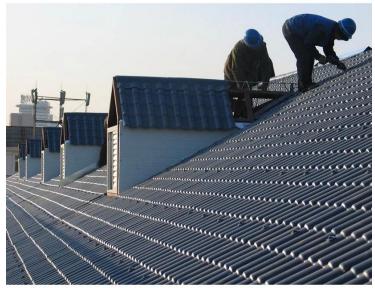

t$  Belonging flame retardant material, with fire resistance  $\geq$  B1 as tested by national authoritative departments according to GBB8624-2006 standard.

## · Excellent Heat Insulating Property

 $\cdot$  The heat conductivity coefficient is 0.325w/m.k,about 1/300 of clay tile ,1/50 of cement tile,and 1/2000 of thick color steel tile. Therefore without condidering ading heat-preserving layer ,the heat insulation and heat preservation of synthetic resin tile can still be optimized.

### · Good sound insulation

 $\cdot$  Tests have proved that synthetic resin tiles have excellent noise absorption function when suffered heavy rains and strong winds.

## Click on ASA PVC Roof Tile Suppliers to know more

# resin roof tile saccessories





## Our Factory













## Engineering case













# Certificate













## Packaging

















| Thickness               |                    | 2.3mm | 2.5mm | 2.8mm | 3.0mm |
|-------------------------|--------------------|-------|-------|-------|-------|
| Weight (kg/SQM)         |                    | 4.6   | 5.0   | 5.6   | 6.0   |
| Container Load Capacity | 20 GP<br>(21 Tons) | 4500  | 4200  | 3750  | 3500  |
| Container Load Capacity | 40 GP<br>(26 Tons) | 5600  | 5200  | 4600  | 4300  |

### Feature:

- 1. Excllent Anti-corrosion Performance
- 2.Good Waterproof Performance
- 3.Fire Resistance
- 4.Heat insulation
- 5. Sound insulation
- 6. Weather fastness, ageing resistance

Package: Nude or standard export package

## FAQ

## \*Are you manufacturer or trader?

\*Yes, we are real Manufacturer, there are man