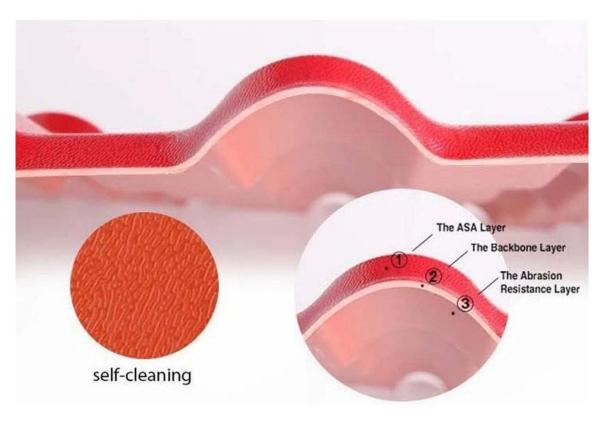

#### **Structure**

Surface:Imported ASA raw materials from the world's top 500 GE company, Super weather resistance, truly 10 years don,t have color fading. The standard is that the thickness of the surface reaches 0.15mm, We can reach 0.15-0.18mm.

Medium: The material is Polyvinyl chloride and Calcium powder, the proportion is 1:1. This is the best ratio after many trials. This ratio guarantees the strength and toughness of the product.

Bottom:The important material also is Polyvinyl chloride and Calcium powder,but add other chemical materials. We are make the same color as the surface color and white color. Gloss of products is best in the industry.