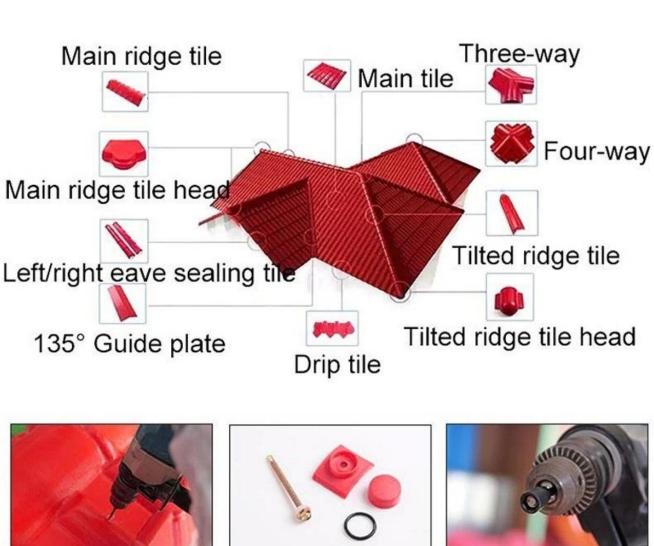

aditional tiles.

## · Strong Fire Resistance

 $\cdot$  Belonging flame retardant material, with fire resistance  $\geq$  B1 as tested by national authoritative departments according to GBB8624-2006 standard.

## · Excellent Heat Insulating Property

 $\cdot$  The heat conductivity coefficient is 0.325w/m.k,about 1/300 of clay tile ,1/50 of cement tile,and 1/2000 of thick color steel tile. Therefore without condidering ading heat-preserving layer ,the heat insulation and heat preservation of synthetic resin tile can still be optimized.

### · Good sound insulation

 $\cdot$  Tests have proved that synthetic resin tiles have excellent noise absorption function when suffered heavy rains and strong winds.

## Click on ASA PVC Roof Tile Suppliers to know more

# resin roof tile saccessories





## Our Factory













## Engineering case













# Certificate













## Packaging

















| Thickness               |                    | 2.3mm | 2.5mm | 2.8mm | 3.0mm |
|-------------------------|--------------------|-------|-------|-------|-------|
| Weight (kg/SQM)         |                    | 4.6   | 5.0   | 5.6   | 6.0   |
| Container Load Capacity | 20 GP<br>(21 Tons) | 4500  | 4200  | 3750  | 3500  |
| Container Load Capacity | 40 GP<br>(26 Tons) | 5600  | 5200  | 4600  | 4300  |

### Feature:

- 1. Excllent Anti-corrosion Performance
- 2.Good Waterproof Performance
- 3.Fire Resistance
- 4.Heat insulation
- 5. Sound insulation
- 6. Weather fastness, ageing resistance

Package: Nude or standard export package

## FAQ

## \*Are you manufacturer or tr