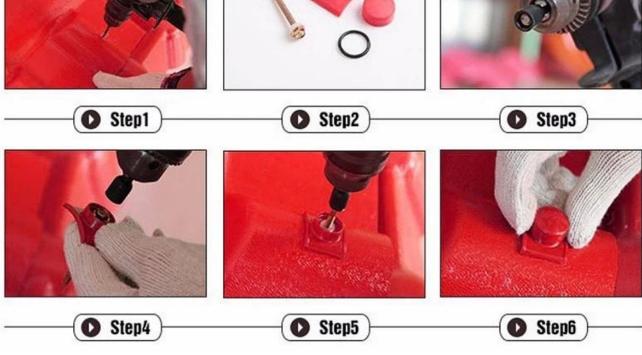

# resin roof tile saccessories

## \*How to install the roofing sheet?

\*Please contact our service staff, we have installation video for you.