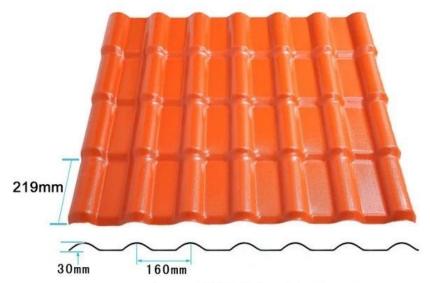

| Model Number    | #1050-160-30                                           |
|-----------------|--------------------------------------------------------|
| Туре            | Spanish Style                                          |
| Overall Width   | 1050mm                                                 |
| Effective Width | 960mm                                                  |
| Thickness       | 2.3mm / 2.5mm / 2.8mm / 3.0mm                          |
| Length          | Must be a multiple of section                          |
| Color           | Orange / Red / Grey / Sky blue / Dark green/Customized |
| Wave Spacing    | 160mm                                                  |
| Wave Height     | 30mm                                                   |
| Section Length  | 219mm                                                  |
| Purlin Spacing  | 660mm                                                  |