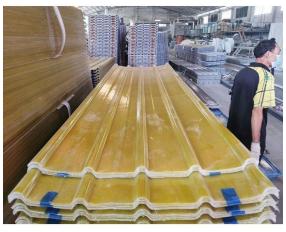

# Product show

ZXC ASA <u>Synthetic Resin Roof Tile</u> Wholesales, If your order matches our stock size details, we can faster delivery time.

- 1.A variety of raw materials by a certain percentage mixing, intohe hopper
- 2. The mixed raw materials are pref -ormed and heated to become flat tiles
- 3. Then through the mold pressure, lastic the molding, cooling, through the traction machine slowly introduced
- 4.To achieve the length of customerneeds cut off. after artificial out

## Packaging

| Thickness               |                    | 2.3mm | 2.5mm | 2.8mm | 3.0mm |
|-------------------------|--------------------|-------|-------|-------|-------|
| Weight (kg/SQM)         |                    | 4.6   | 5.0   | 5.6   | 6.0   |
| Container Load Capacity | 20 GP<br>(21 Tons) | 4500  | 4200  | 3750  | 3500  |
| Container Load Capacity | 40 GP<br>(26 Tons) | 5600  | 5200  | 4600  | 4300  |