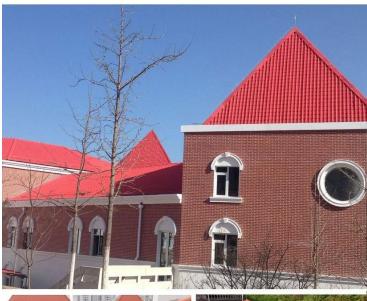

longing flame retardant material, with fire resistance  $\geq$  B1 as tested by national authoritative departments according to GBB8624-2006 standard.

## · Excellent Heat Insulating Property

 $\cdot$  The heat conductivity coefficient is 0.325w/m.k,about 1/300 of clay tile ,1/50 of cement tile,and 1/2000 of thick color steel tile. Therefore without condidering ading heat-preserving layer ,the heat insulation and heat preservation of synthetic resin tile can still be optimized.

### · Good sound insulation

 $\cdot$  Tests have proved that synthetic resin tiles have excellent noise absorption function when suffered heavy rains and strong winds.

## Click on ASA PVC Roof Tile Suppliers to know more

# resin roof tile saccessories





## Our Factory













## Engineering case













# Certificate













## Packaging

















| Thickness               |                    | 2.3mm | 2.5mm | 2.8mm | 3.0mm |
|-------------------------|--------------------|-------|-------|-------|-------|
| Weight (kg/SQM)         |                    | 4.6   | 5.0   | 5.6   | 6.0   |
| Container Load Capacity | 20 GP<br>(21 Tons) | 4500  | 4200  | 3750  | 3500  |
| Container Load Capacity | 40 GP<br>(26 Tons) | 5600  | 5200  | 4600  | 4300  |

### Feature:

- 1. Excllent Anti-corrosion Performance
- 2.Good Waterproof Performance
- 3.Fire Resistance
- 4.Heat insulation
- 5. Sound insulation
- 6. Weather fastness, ageing resistance

Package: Nude or standard export package

## FAQ

## \*Are you manufacturer or trader?

\*Yes, we are real Manufacturer, there are many pict