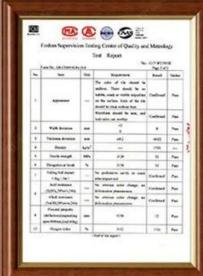

material, with fire resistance  $\geq$  B1 as tested by national authoritative departments according to GBB8624-2006 standard.

## · Excellent Heat Insulating Property

 $\cdot$  The heat conductivity coefficient is 0.325w/m.k,about 1/300 of clay tile ,1/50 of cement tile,and 1/2000 of thick color steel tile. Therefore without condidering ading heat-preserving layer ,the heat insulation and heat preservation of synthetic resin tile can still be optimized.

### · Good sound insulation

 $\cdot$  Tests have proved that synthetic resin tiles have excellent noise absorption function when suffered heavy rains and strong winds.

## Click on ASA PVC Roof Tile Suppliers to know more

# resin roof tile saccessories





## Our Factory













## Engineering case













# Certificate













## Packaging

















| Thickness               |                    | 2.3mm | 2.5mm | 2.8mm | 3.0mm |
|-------------------------|--------------------|-------|-------|-------|-------|
| Weight (kg/SQM)         |                    | 4.6   | 5.0   | 5.6   | 6.0   |
| Container Load Capacity | 20 GP<br>(21 Tons) | 4500  | 4200  | 3750  | 3500  |
| Container Load Capacity | 40 GP<br>(26 Tons) | 5600  | 5200  | 4600  | 4300  |

### Feature:

- 1. Excllent Anti-corrosion Performance
- 2.Good Waterproof Performance
- 3.Fire Resistance
- 4.Heat insulation
- 5. Sound insulation
- 6. Weather fastness, ageing resistance

Package: Nude or standard export package

## FAQ

## \*Are you manufacturer or trader?

\*Yes, we are real Manufacturer, there are many pictures in our company int