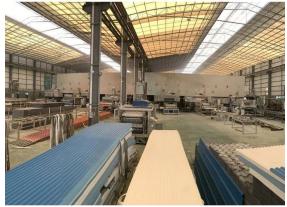

g Fire Resistance

 $\cdot$  Belonging flame retardant material, with fire resistance  $\geq$  B1 as tested by national authoritative departments according to GBB8624-2006 standard.

## · Excellent Heat Insulating Property

 $\cdot$  The heat conductivity coefficient is 0.325w/m.k,about 1/300 of clay tile ,1/50 of cement tile,and 1/2000 of thick color steel tile. Therefore without condidering ading heat-preserving layer ,the heat insulation and heat preservation of synthetic resin tile can still be optimized.

### · Good sound insulation

 $\cdot$  Tests have proved that synthetic resin tiles have excellent noise absorption function when suffered heavy rains and strong winds.

## Click on ASA PVC Roof Tile Suppliers to know more

# resin roof tile saccessories





## Our Factory













## Engineering case













# Certificate













## Packaging

















| Thickness               |                    | 2.3mm | 2.5mm | 2.8mm | 3.0mm |
|-------------------------|--------------------|-------|-------|-------|-------|
| Weight (kg/SQM)         |                    | 4.6   | 5.0   | 5.6   | 6.0   |
| Container Load Capacity | 20 GP<br>(21 Tons) | 4500  | 4200  | 3750  | 3500  |
| Container Load Capacity | 40 GP<br>(26 Tons) | 5600  | 5200  | 4600  | 4300  |

### Feature:

- 1. Excllent Anti-corrosion Performance
- 2.Good Waterproof Performance
- 3.Fire Resistance
- 4.Heat insulation
- 5. Sound insulation
- 6. Weather fastness, ageing resistance

Package: Nude or standard export package

## FAQ

## \*Are you manufacturer or trader?

\*Yes, we are real Ma