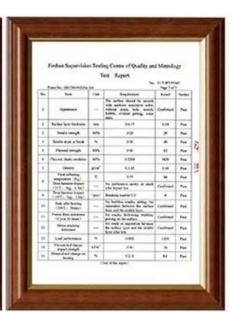

aterial, with fire resistance  $\geq$  B1 as tested by national authoritative departments according to GBB8624-2006 standard.

## · Excellent Heat Insulating Property

 $\cdot$  The heat conductivity coefficient is 0.325w/m.k,about 1/300 of clay tile ,1/50 of cement tile,and 1/2000 of thick color steel tile. Therefore without condidering ading heat-preserving layer ,the heat insulation and heat preservation of synthetic resin tile can still be optimized.

### · Good sound insulation

 $\cdot$  Tests have proved that synthetic resin tiles have excellent noise absorption function when suffered heavy rains and strong winds.

## Click on ASA PVC Roof Tile Suppliers to know more

# resin roof tile saccessories





## Our Factory













## Engineering case













# Certificate













## Packaging

















| Thickness               |                    | 2.3mm | 2.5mm | 2.8mm | 3.0mm |
|-------------------------|--------------------|-------|-------|-------|-------|
| Weight (kg/SQM)         |                    | 4.6   | 5.0   | 5.6   | 6.0   |
| Container Load Capacity | 20 GP<br>(21 Tons) | 4500  | 4200  | 3750  | 3500  |
| Container Load Capacity | 40 GP<br>(26 Tons) | 5600  | 5200  | 4600  | 4300  |

### Feature:

- 1. Excllent Anti-corrosion Performance
- 2.Good Waterproof Performance
- 3.Fire Resistance
- 4.Heat insulation
- 5. Sound insulation
- 6. Weather fastness, ageing resistance

Package: Nude or standard export package

## FAQ

## \*Are you manufacturer or trader?

\*Yes, we are real Manufacturer, there are many pictures in our company intro