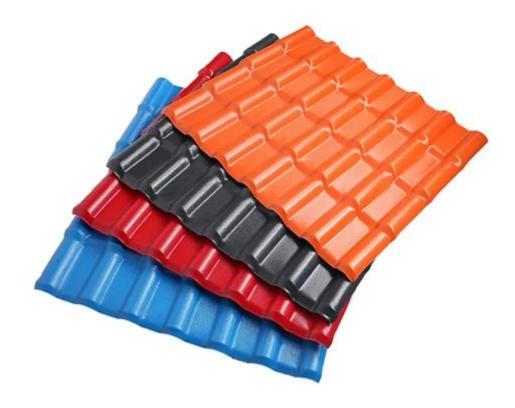

| Model Number    | #1050-160-30                                           |
|-----------------|--------------------------------------------------------|
| Туре            | Spanish Style                                          |
| Overall Width   | 1050mm                                                 |
| Effective Width | 960mm                                                  |
| Thickness       | 2.3mm / 2.5mm / 2.8mm / 3.0mm                          |
| Length          | Must be a multiple of section                          |
| Color           | Orange / Red / Grey / Sky blue / Dark green/Customized |
| Wave Spacing    | 160mm                                                  |
| Wave Height     | 30mm                                                   |
| Section Length  | 219mm                                                  |
| Purlin Spacing  | 660mm                                                  |

# More Types

Overall Widthe: 1050mm Effective Width: 960mm