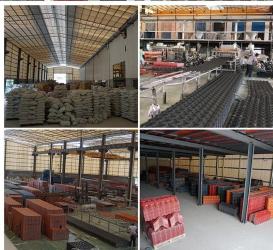

ong Fire Resistance

 $\cdot$  Belonging flame retardant material, with fire resistance  $\geq$  B1 as tested by national authoritative departments according to GBB8624-2006 standard.

## · Excellent Heat Insulating Property

 $\cdot$  The heat conductivity coefficient is 0.325w/m.k,about 1/300 of clay tile ,1/50 of cement tile,and 1/2000 of thick color steel tile. Therefore without condidering ading heat-preserving layer ,the heat insulation and heat preservation of synthetic resin tile can still be optimized.

### · Good sound insulation

 $\cdot$  Tests have proved that synthetic resin tiles have excellent noise absorption function when suffered heavy rains and strong winds.

## Click on ASA PVC Roof Tile Suppliers to know more

# resin roof tile saccessories





## Our Factory













## Engineering case













# Certificate













## Packaging

















| Thickness               |                    | 2.3mm | 2.5mm | 2.8mm | 3.0mm |
|-------------------------|--------------------|-------|-------|-------|-------|
| Weight (kg/SQM)         |                    | 4.6   | 5.0   | 5.6   | 6.0   |
| Container Load Capacity | 20 GP<br>(21 Tons) | 4500  | 4200  | 3750  | 3500  |
| Container Load Capacity | 40 GP<br>(26 Tons) | 5600  | 5200  | 4600  | 4300  |

### Feature:

- 1. Excllent Anti-corrosion Performance
- 2.Good Waterproof Performance
- 3.Fire Resistance
- 4.Heat insulation
- 5. Sound insulation
- 6. Weather fastness, ageing resistance

Package: Nude or standard export package

## FAQ

## \*Are you manufacturer or trader?

\*Yes, we are real