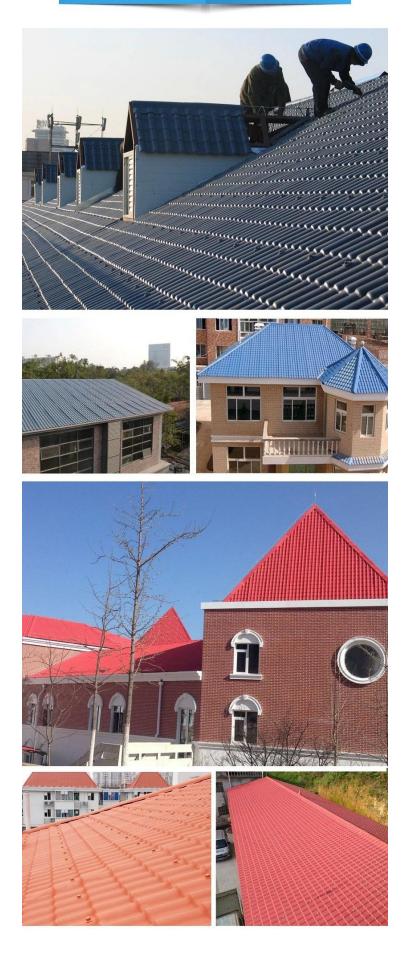

### ZXC Tilted Ridge Roof Tile wholesalers - Spanish style ASA roof tile accessories wholesalers







Zhongxingcheng New Material Co., Ltd. is located in Foshan City, Nanhai District China is a manufacturer specializing in the production of ASA synthetic resin tile, APVC anti-corrosion composite tile, PVC anti-corrosion tile, PVC sink, PVC plate, Transparent FRP Roof Sheet, PVC, PC transparent tile.

**ABOUT US** 





**QUALITY, INNOVATION, STRUGGLE, WIN-WIN** we have 8 production lines, about 100 employees, covering an area of 15,000 square meters.





## PRODUCTION PROCESS



CERTIFICATE

## ZHONGXINGCHENG

has more than 10 years experience in roof tile.



# resin roof tile saccessories





## Engineering case



## Certificate





#### Feature:

- 1. Excllent Anti-corrosion Performance
- 2.Good Waterproof Performance
- 3.Fire Resistance
- 4.Heat insulation
- 5.Sound ins ulation
- 6.Weather fastness, ageing resistance

Package: Nude or standard export package



#### \*Are you manufacturer or trader?

\*Yes, we are real , there are many pictures in our company introduction .if you need other special product, we will do our best to help you, so we can build a long-term business relationship.

#### \*Can I order the product with i want to profile?

\*Of course you can, also we will produce the products according to your detail requests.

#### \*Can you put my company's brand on your products?

\*Yes,we are accept OEM&ODM service.But we need some information about your company.

#### \*How to insta