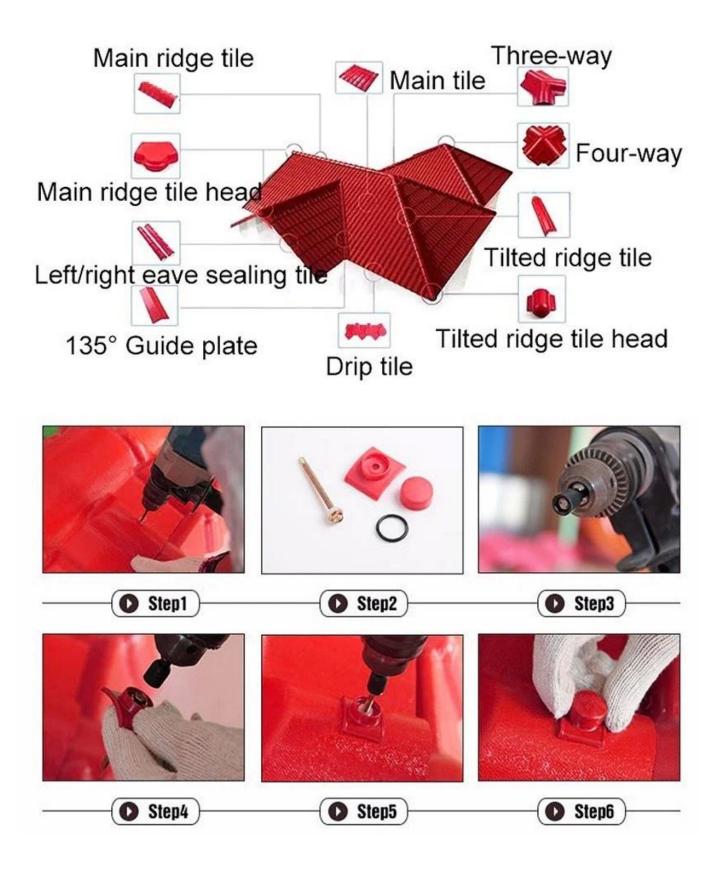

### ZXC Tilted Ridge Roof Tile wholesalers - Spanish style ASA roof tile accessories wholesalers







Zhongxingcheng New Material Co., Ltd. is located in Foshan City, Nanhai District China is a manufacturer specializing in the production of ASA synthetic resin tile, APVC anti-corrosion composite tile, PVC anti-corrosion tile, PVC sink, PVC plate, Transparent FRP Roof Sheet, PVC, PC transparent tile.

**ABOUT US** 





**QUALITY, INNOVATION, STRUGGLE, WIN-WIN** we have 8 production lines, about 100 employees, covering an area of 15,000 square meters.





## PRODUCTION PROCESS



CERTIFICATE

## ZHONGXINGCHENG

has more than 10 years experience in roof tile.



# resin roof tile saccessories





## Engineering case



## Certificate





#### Feature:

- 1. Excllent Anti-corrosion Performance
- 2.Good Waterproof Performance
- 3.Fire Resistance
- 4.Heat insulation
- 5.Sound ins ulation
- 6.Weather fastness, ageing resistance

Package: Nude or standard export package



#### \*Are you manufacturer or trader?

\*Yes, we are real , there are many pictures in our company introduction .if you need other special product, we will do our best to help you, so we can build a long-term business relationship.

#### \*Can I order the product with i want to profile?

\*Of course you can, also we will produce the products according to your detail requests.

#### \*Can you put my company's brand on your products?

\*Yes,we are accept OEM&ODM service.But we need some information about your comp