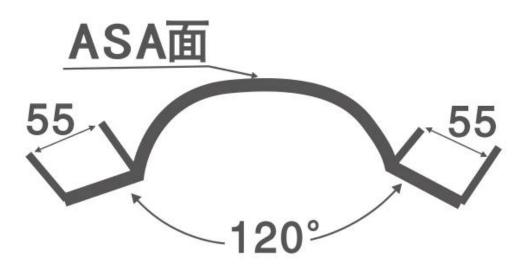

# resin roof tile saccessories

#### Feature:

- 1. Excllent Anti-corrosion Performance
- 2.Good Waterproof Performance
- 3.Fire Resistance
- 4.Heat insulation
- 5.Sound ins ulation
- 6.Weather fastness, ageing resistance

Package: Nude or standard export package