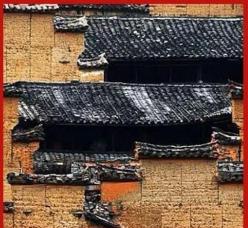

### other products

×

|

severely faded Wind and sun soften and fade

There is a gap Uneven with gaps, leaking rain

Uneven color Weathered uneven color phenomenon

Fragile Fragile and complicated to install