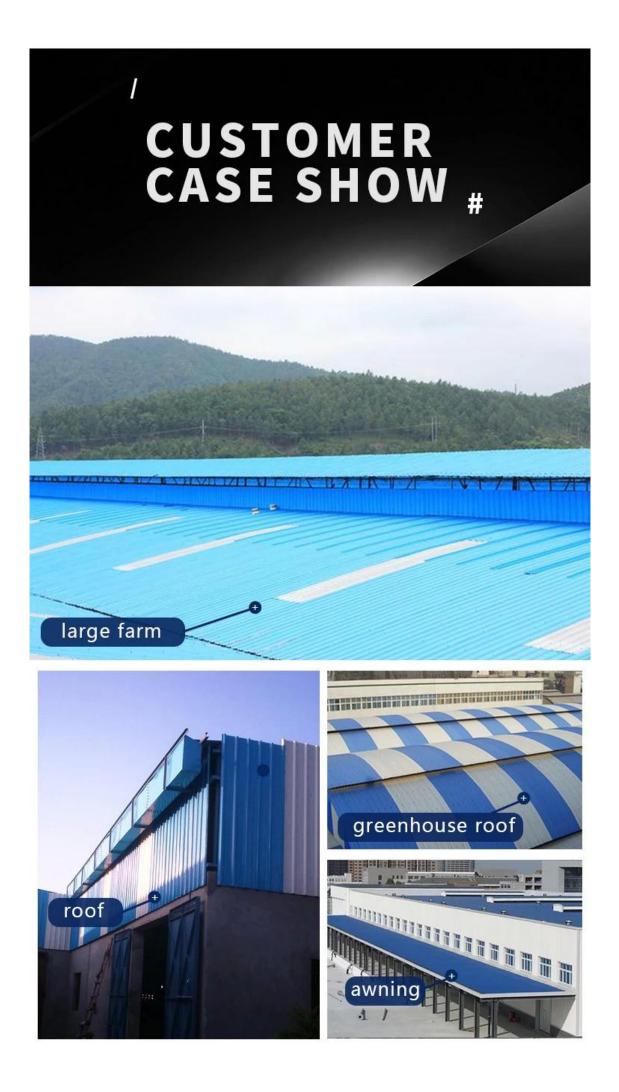

width: 1130/980/900/840/1080mm

length: customizable

waveform: big hang, small wave

type: asa plastic roofing tile

**Be applicable:** Factory buildings, ware houses, markets, residences, market roads, canopies, chemically corrosivefactories