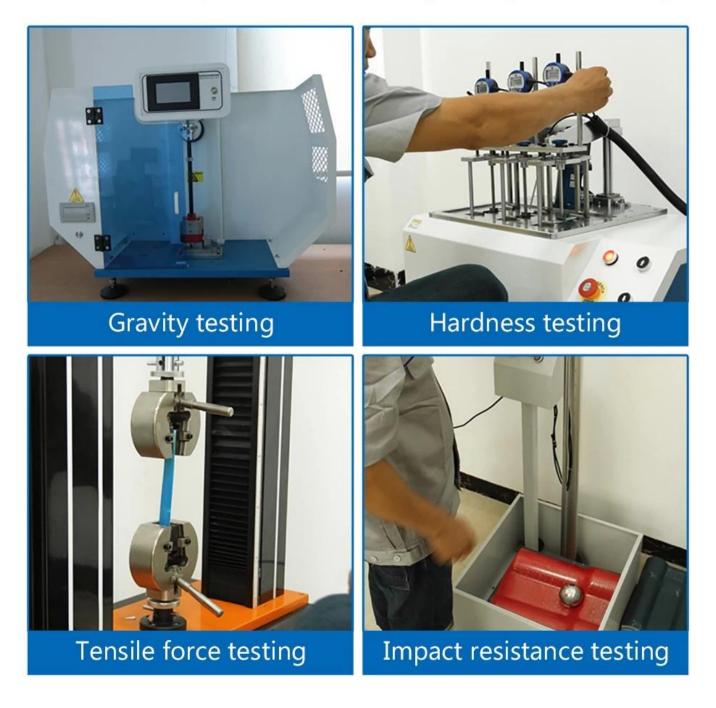

### Quality inspection instruments strictly control the quality

Each batch of products has undergone rigorous testing.

#### Official quality inspection, quality assurance

Multiple quality inspection and testing to ensure good quality.