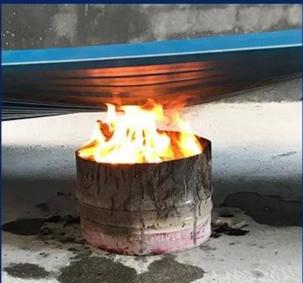

Light weight
Environmental protection
waterproof and fireproof
Easy-installation
Anti-corrosion
Good sound insulation

#### thermal and acoustic insulation high-quality Good sound insulation effect in case of external noise

preservative Anti-acid and alkali

flame retardant performance b1 class fire performance

thickness: 1.0mm-3.0mm