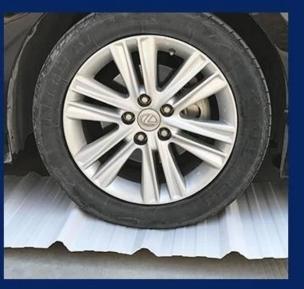

## THE TROUBLES OF TRADITIONAL ROOF TILES

### other products

×

|

severely faded Wind and sun soften and fade

There is a gap Uneven with gaps, leaking rain

Uneven color Weathered uneven color phenomenon

Fragile Fragile and complicated to install