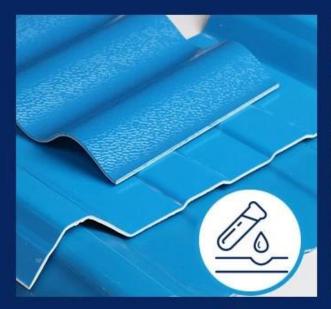

Light weight
Environmental protection
waterproof and fireproof
Easy-installation
Anti-corrosion
Good sound insulation

#### thermal and acoustic insulation high-quality Good sound insulation effect in case of external noise

preservative Anti-acid and alkali

flame retardant performance b1 class fire performance

thickness: 1.0mm-3.0mm