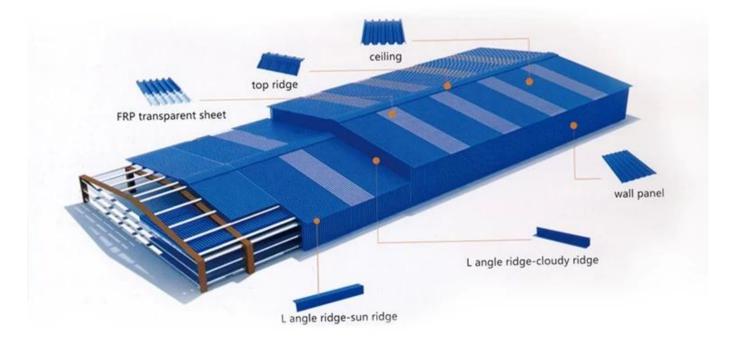

## Accessories and Installation Diagram

\*pvc plastic waterproof cap, used with self-tapping screws to fix the tile on the skeleton