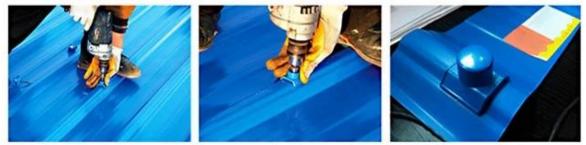

## Accessories and Installation Diagram

\*pvc plastic waterproof cap, used with self-tapping screws to fix the tile on the skeleton