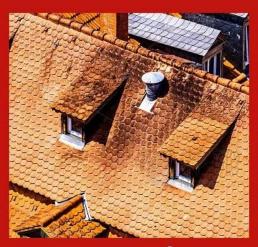

ire Protection Rating | B1                                                                              |
| Temperature            | —10 Degrees Celsius to 70 Degrees Celsius                                       |
| Color                  | White, Blue, Gray, Red, customizable                                            |
| Layers                 | 2 or 3 layers                                                                   |
| Color Lasting          | 10 Years no Fading                                                              |

#### Click trapezoidal roof sheet wholesales to learn more

### SOURCE MANUFACTURER #

>



## THE TROUBLES OF TRADITIONAL ROOF TILES

### other products

×



|

severely faded Wind and sun soften and fade



There is a gap Uneven with gaps, leaking rain



Uneven color Weathered uneven color phenomenon



Fragile Fragile and complicated to install

### our products $\checkmark$

Ten years of slow fading, 30 years of warranty



Uniform color, durable and not easy to fade Good quality, durable and bright.



high toughness



Strong pressure resistance

#### Effective insulation

good sound insulatio

#### thermal and acoustic insulation high-quality Good sound insulation effect in case of external noise



preservative Anti-acid and alkali



flame retardant performance b1 class fire performance



thickness: 1.0mm-3.0mm

width: 1130/980/900/840/1080mm

length: customizable

waveform: big hang, small wave

type: asa plastic roofing tile

**Be applicable:** Factory buildings, ware houses, markets, residences, market roads, canopies, chemica