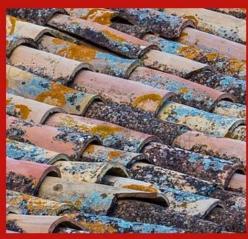

## THE TROUBLES OF TRADITIONAL ROOF TILES

### other products

×

|

severely faded Wind and sun soften and fade

There is a gap Uneven with gaps, leaking rain

Uneven color Weathered uneven color phenomenon

Fragile Fragile and complicated to install