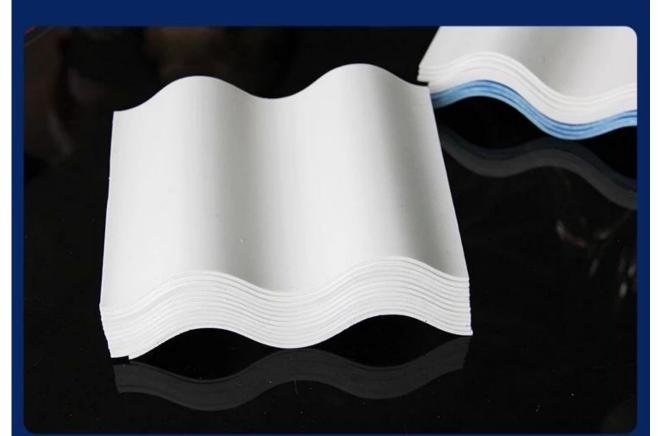

### our products $\checkmark$

Ten years of slow fading, 30 years of warranty

Uniform color, durable and not easy to fade Good quality, durable and bright.

high toughness

Strong pressure resistance

## A variety of colors, optional to build different architectural styles

More colors can be customized

<Mlight yellow>

<dark blue>

<grass green>

<Beige>