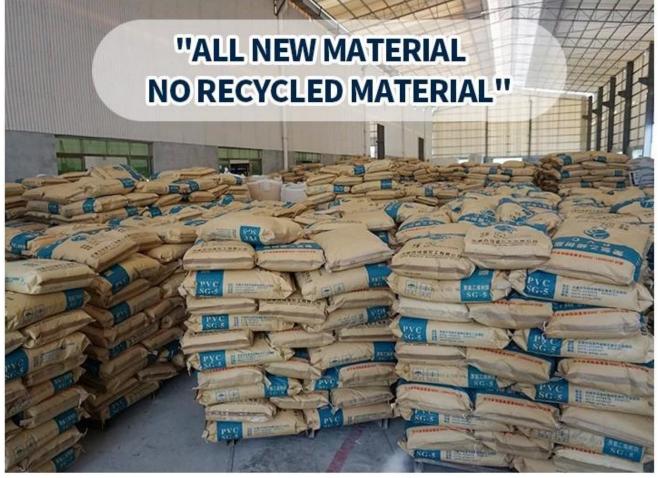

### **Product show**

Foshan ZXC ASA Synthetic Resin Roofing Tile is a new type of roofing material produced by advanced coextrusion technology and special molding process using ultra-high weathering engineering resin ASA.

ZXC China **ASA PVC plastic roof tile manufacturer**, our products are fire resistant and UV resistant, can be applied to Villa, Warehouse Townhouse Farm house, etc.

| Product Name    | fire resistant asa pvc corrugated roof tile                                                            |
|-----------------|--------------------------------------------------------------------------------------------------------|
| Brand           | ZXC                                                                                                    |
| Place of Origin | Foshan city, Guangdong province, China(Mainland)                                                       |
| Material        | Acrylonitrile Styrene acrylate copolymer, Polyvinyl chloride, Calcium powder, other chemical materials |
| Guarantee       | 25 years                                                                                               |
| Certification   | ISO9001 / SGS / CE                                                                                     |
| Delivery Time   | 1x20GP for 6 days, 1x40GP for 7 days                                                                   |
| Section Length  | 219mm                                                                                                  |
| Overall Width   | 1050mm                                                                                                 |
| Effective Width | 960mm                                                                                                  |
| Thickness       | 2.3mm / 2.5mm / 2.8mm / 3.0mm                                                                          |
| Length          | Must be a multiple of section                                                                          |
| Wave Spacing    | 160mm                                                                                                  |
| Wave Height     | 30mm                                                                                                   |