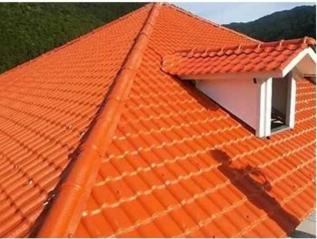

### **Product show**

Foshan ZXC ASA Synthetic Resin Roofing Tile is a new type of roofing material produced by advanced coextrusion technology and special molding process using ultra-high weathering engineering resin ASA.

ZXC China **ASA PVC plastic roof tile manufacturer**, our products are fire resistant and UV resistant, can be applied to Villa, Warehouse Townhouse Farm house, etc.

| Product Name    | fire resistant asa pvc corrugated roof tile                                                            |
|-----------------|--------------------------------------------------------------------------------------------------------|
| Brand           | ZXC                                                                                                    |
| Place of Origin | Foshan city, Guangdong province, China(Mainland)                                                       |
| Material        | Acrylonitrile Styrene acrylate copolymer, Polyvinyl chloride, Calcium powder, other chemical materials |
| Guarantee       | 25 years                                                                                               |
| Certification   | ISO9001 / SGS / CE                                                                                     |
| Delivery Time   | 1x20GP for 6 days, 1x40GP for 7 days                                                                   |
| Section Length  | 219mm                                                                                                  |
| Overall Width   | 1050mm                                                                                                 |
| Effective Width | 960mm                                                                                                  |
| Thickness       | 2.3mm / 2.5mm / 2.8mm / 3.0mm                                                                          |
| Length          | Must be a multiple of section                                                                          |
| Wave Spacing    | 160mm                                                                                                  |
| Wave Height     | 30mm                                                                                                   |