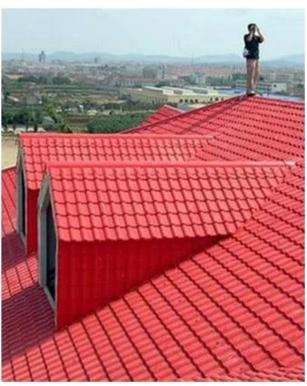

### **Product show**

Foshan ZXC ASA Synthetic Resin Roofing Tile is a new type of roofing material produced by advanced coextrusion technology and special molding process using ultra-high weathering engineering resin ASA.

ZXC China **ASA PVC plastic roof tile manufacturer**, our products are fire resistant and UV resistant, can be applied to Villa, Warehouse Townhouse Farm house, etc.

| Product Name    | fire resistant asa pvc corrugated roof tile                                                            |
|-----------------|--------------------------------------------------------------------------------------------------------|
| Brand           | ZXC                                                                                                    |
| Place of Origin | Foshan city, Guangdong province, China(Mainland)                                                       |
| Material        | Acrylonitrile Styrene acrylate copolymer, Polyvinyl chloride, Calcium powder, other chemical materials |
| Guarantee       | 25 years                                                                                               |
| Certification   | ISO9001 / SGS / CE                                                                                     |
| Delivery Time   | 1x20GP for 6 days, 1x40GP for 7 days                                                                   |
| Section Length  | 219mm                                                                                                  |
| Overall Width   | 1050mm                                                                                                 |
| Effective Width | 960mm                                                                                                  |
| Thickness       | 2.3mm / 2.5mm / 2.8mm / 3.0mm                                                                          |
| Length          | Must be a multiple of section                                                                          |
| Wave Spacing    | 160mm                                                                                                  |
| Wave Height     | 30mm                                                                                                   |