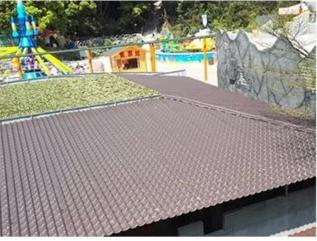

|
| Effective Width | 960mm                                                                                                  |
| Thickness       | 2.3mm / 2.5mm / 2.8mm / 3.0mm                                                                          |
| Length          | Must be a multiple of section                                                                          |
| Wave Spacing    | 160mm                                                                                                  |
| Wave Height     | 30mm                                                                                                   |

### Click <u>insulated asa synthetic resin roof tile</u> to learn more

## **PRODUCT CASE**





















# **Advantage**



Surface asa material Lasting Color



Fire Proof Grade B1



Easy and Quick Installation



Insulation



Anti-corrosion, Acid and Alkali Resistance



**Heat insulation** 

## **Our Factory**

Zhongxingcheng New Material Co., Ltd. is located in Foshan City, Nanhai District China is a manufacturer specializing in the production of ASA synthetic resin tile, APVC anti-corrosion composite tile, PVC anti-corrosion tile, PVC sink, PVC plate, Transparent FRP Roof Sheet, PVC, PC transparent tile.

Welcome to contact us pvc roof tiles factory China







ASA SURFACE THICKNESS TEST









**Exhibition** 











# Certificate











## Packaging





### FAQ

#### \*Are you manufacturer or trader?

\*Yes, we are real Manufacturer, there are many pictures