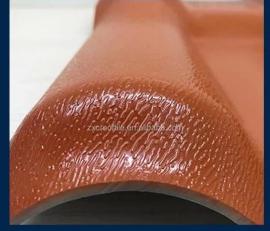

### **Product show**

Foshan ZXC ASA Synthetic Resin Roofing Tile is a new type of roofing material produced by advanced coextrusion technology and special molding process using ultra-high weathering engineering resin ASA.

ZXC China **ASA PVC plastic roof tile manufacturer**, our products are fire resistant and UV resistant, can be applied to Villa, Warehouse Townhouse Farm house, etc.

| Product Name    | fire resistant asa pvc corrugated roof tile                                                            |
|-----------------|--------------------------------------------------------------------------------------------------------|
| Brand           | ZXC                                                                                                    |
| Place of Origin | Foshan city, Guangdong province, China(Mainland)                                                       |
| Material        | Acrylonitrile Styrene acrylate copolymer, Polyvinyl chloride, Calcium powder, other chemical materials |
| Guarantee       | 25 years                                                                                               |
| Certification   | ISO9001 / SGS / CE                                                                                     |
| Delivery Time   | 1x20GP for 6 days, 1x40GP for 7 days                                                                   |
| Section Length  | 219mm                                                                                                  |
| Overall Width   | 1050mm                                                                                                 |
| Effective Width | 960mm                                                                                                  |
| Thickness       | 2.3mm / 2.5mm / 2.8mm / 3.0mm                                                                          |
| Length          | Must be a multiple of section                                                                          |
| Wave Spacing    | 160mm                                                                                                  |
| Wave Height     | 30mm                                                                                                   |