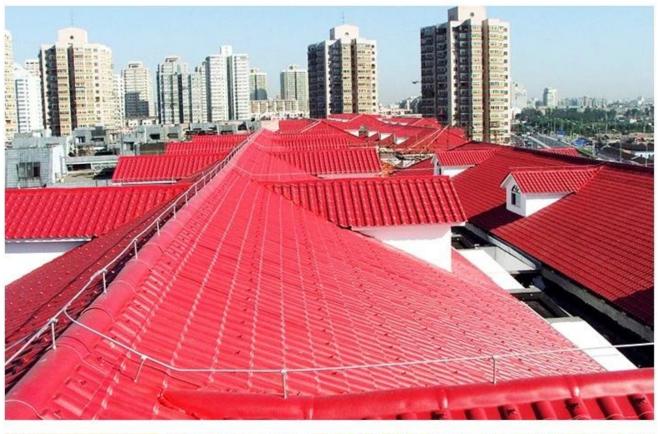

|
| Effective Width | 960mm                                                                                                  |
| Thickness       | 2.3mm / 2.5mm / 2.8mm / 3.0mm                                                                          |
| Length          | Must be a multiple of section                                                                          |
| Wave Spacing    | 160mm                                                                                                  |
| Wave Height     | 30mm                                                                                                   |

### Click <u>insulated asa synthetic resin roof tile</u> to learn more

## **PRODUCT CASE**





















# **Advantage**



Surface asa material Lasting Color



Fire Proof Grade B1



Easy and Quick Installation



Insulation



Anti-corrosion, Acid and Alkali Resistance



**Heat insulation** 

## **Our Factory**

Zhongxingcheng New Material Co., Ltd. is located in Foshan City, Nanhai District China is a manufacturer specializing in the production of ASA synthetic resin tile, APVC anti-corrosion composite tile, PVC anti-corrosion tile, PVC sink, PVC plate, Transparent FRP Roof Sheet, PVC, PC transparent tile.

Welcome to contact us pvc roof tiles factory China







ASA SURFACE THICKNESS TEST









**Exhibition** 











# Certificate











## Packaging





### FAQ

#### \*Are you manufacturer or trader?

\*Yes, we are real Manufacturer, there are many pict