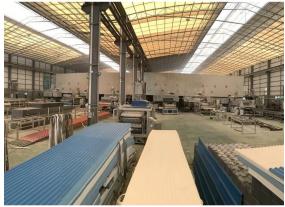

# Product show

Design | Spanish style
Color Lasting | 10 years no fading
Length | customized
Thickness | 1.8mm, 2.0mm | 2.2mm | 2.5mm, 2.8mm, 3.0mm
Overall width | 1130mm
Effective width | 1000/1050mm
Purlin spacing | 660mm
Layers | 3 layers
Surface | Embossed/Smoothsurface



## More Types

1130 corrugaetd sheets



1130 trapezoidal sheets



900 high wave



980 high wave





ZXC New Material Technology Co., Ltd. Our products include PVC sheets, ASA Synthetic Resin Roof Tile, FRP Roofing Tiles, gutter, upvc roofing sheets etc. If your order matches our stock size details, we can faster delivery time. Welcome Contact Us Custom.(custom asa pvc roofing shee)

### Our Factory













### Engineering case









## Certificate













### Exhibition





















## Packaging

















### FAQ

#### \*Are you manufacturer or trader?

\*Yes, we are real manufacturer, there are many pictures in our company introduction .if you need other special product, we will do our best to help you, so we can build a long-term business relationship.

#### \*Can I order the product with i want to profile?

\*Of course you can, also we will produce the products according to your detail requests.

#### \*Can you put my company's brand on your products?

\*Yes,we are accept OEM&ODM service.But we need some information about your company.

#### \*How to install the roofing sheet?

\*Please contact our service staff, we have installation video for you.

#### \*Can y