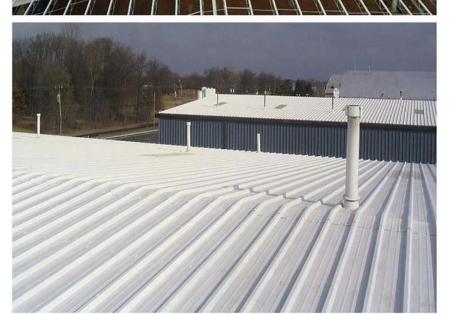

# Product show

Design | Spanish style
Color Lasting | 10 years no fading
Length | customized
Thickness | 1.8mm, 2.0mm | 2.2mm | 2.5mm, 2.8mm, 3.0mm
Overall width | 1130mm
Effective width | 1000/1050mm
Purlin spacing | 660mm
Layers | 3 layers
Surface | Embossed/Smoothsurface



## More Types

1130 corrugaetd sheets



1130 trapezoidal sheets



900 high wave



980 high wave





ZXC New Material Technology Co., Ltd. Our products include PVC sheets, ASA Synthetic Resin Roof Tile, FRP Roofing Tiles, gutter, upvc roofing sheets etc. If your order matches our stock size details, we can faster delivery time. Welcome Contact Us Custom.(custom asa pvc roofing shee)

### Our Factory













### Engineering case









## Certificate













### Exhibition





















## Packaging

















### FAQ

#### \*Are you manufacturer or trader?

\*Yes, we are real manufacturer, there are many pictures in our company introduction .if you need other special product, we will do our best to help you, so we can build a long-term business relationship.

#### \*Can I order the product with i want to profile?

\*Of course you can, also we will produce the products according to your detail requests.

#### \*Can you put my company's brand on your products?

\*Yes,we are accept OEM&ODM service.But we need some information about your company.

#### \*How to install the roofing sheet?

\*Please contact our service staff, we have installation video for you.

#### \*Can you provide samples for me to