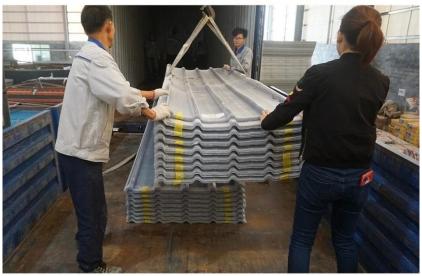

gn | Spanish style
Color Lasting | 10 years no fading
Length | customized
Thickness | 1.8mm, 2.0mm | 2.2mm | 2.5mm, 2.8mm, 3.0mm
Overall width | 1130mm
Effective width | 1000/1050mm
Purlin spacing | 660mm
Layers | 3 layers
Surface | Embossed/Smoothsurface



## More Types

1130 corrugaetd sheets



1130 trapezoidal sheets



900 high wave



980 high wave





ZXC New Material Technology Co., Ltd. Our products include PVC sheets, ASA Synthetic Resin Roof Tile, FRP Roofing Tiles, gutter, upvc roofing sheets etc. If your order matches our stock size details, we can faster delivery time. Welcome Contact Us Custom.(custom asa pvc roofing shee)

### Our Factory













### Engineering case









## Certificate













### Exhibition





















## Packaging

















### FAQ

#### \*Are you manufacturer or trader?

\*Yes, we are real manufacturer, there are many pictures in our company introduction .if you need other special product, we will do our best to help you, so we can build a long-term business relationship.

#### \*Can I order the product with i want to profile?

\*Of course you can, also we will produce the products according to your detail requests.

#### \*Can you put my company's brand on your products?

\*Yes,we are accept OEM&ODM service.But we need some information about your company.

#### \*How to install the roofing sheet?

\*Please contact our service staff, we have installation video for you.

#### \*Can you provide samples for me to open the market and test quality?

\*Yes,we can.We can provide free samples to you.

#### \*Could