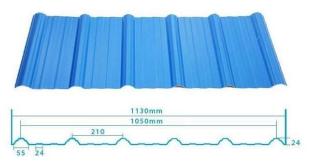

## More Types

1130 corrugaetd sheets

1130 trapezoidal sheets

900 high wave

980 high wave

ZXC New Material Technology Co., Ltd. Our products include PVC sheets, ASA Synthetic Resin Roof Tile, FRP Roofing Tiles, gutter, upvc roofing sheets etc. If your order matches our stock size details, we can faster delivery time. Welcome Contact Us Custom.(custom asa pvc roofing shee)