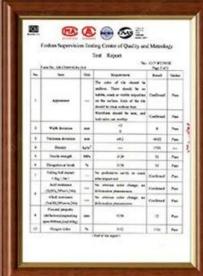

# Product show

Design | Spanish style
Color Lasting | 10 years no fading
Length | customized
Thickness | 1.8mm, 2.0mm | 2.2mm | 2.5mm, 2.8mm, 3.0mm
Overall width | 1130mm
Effective width | 1000/1050mm
Purlin spacing | 660mm
Layers | 3 layers
Surface | Embossed/Smoothsurface



## More Types

1130 corrugaetd sheets



1130 trapezoidal sheets



900 high wave



980 high wave





ZXC New Material Technology Co., Ltd. Our products include PVC sheets, ASA Synthetic Resin Roof Tile, FRP Roofing Tiles, gutter, upvc roofing sheets etc. If your order matches our stock size details, we can faster delivery time. Welcome Contact Us Custom.(custom asa pvc roofing shee)

### Our Factory













### Engineering case









## Certificate













### Exhibition





















## Packaging

















### FAQ

#### \*Are you manufacturer or trader?

\*Yes, we are real manufacturer, there are many pictures in our company introduction .if you need other special product, we will do our best to help you, so we can build a long-term business relationship.

#### \*Can I order the product with i want to profile?

\*Of course you can, also we will produce the products according to your detail requests.

#### \*Can you put my company's brand on your products?

\*Yes,we are accept OEM&ODM service.But we need some information about your company.

#### \*How to install the roofing sheet?

\*Please contact our service staff, we have installation video for you.

#### \*Can you provide samples for me to open the market and tes