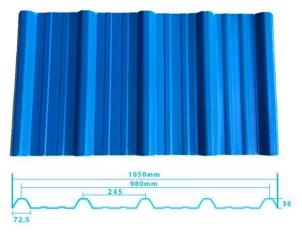

# Product show

Design | Spanish style
Color Lasting | 10 years no fading
Length | customized
Thickness | 1.8mm, 2.0mm | 2.2mm | 2.5mm, 2.8mm, 3.0mm
Overall width | 1130mm
Effective width | 1000/1050mm
Purlin spacing | 660mm
Layers | 3 layers
Surface | Embossed/Smoothsurface