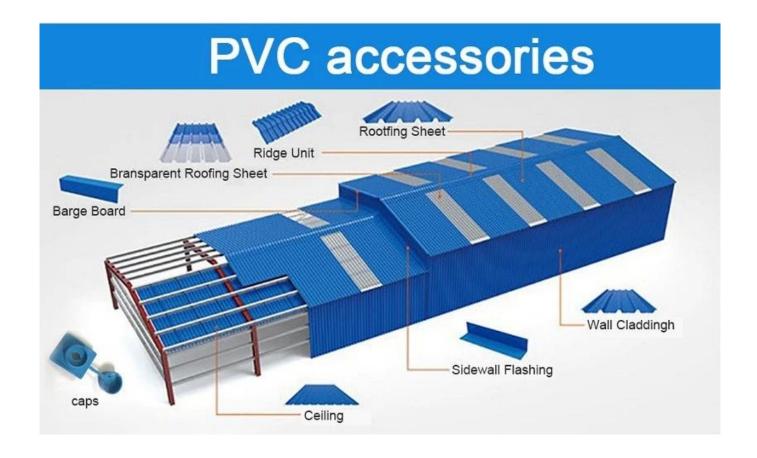

## More Types

1130 corrugaetd sheets

1130 trapezoidal sheets

900 high wave

980 high wave

ZXC New Material Technology Co., Ltd. Our products include PVC sheets, ASA Synthetic Resin Roof Tile, FRP Roofing Tiles, gutter, upvc roofing sheets etc. If your order matches our stock size details, we can faster delivery time. Welcome Contact Us Custom.(custom asa pvc roofing shee)