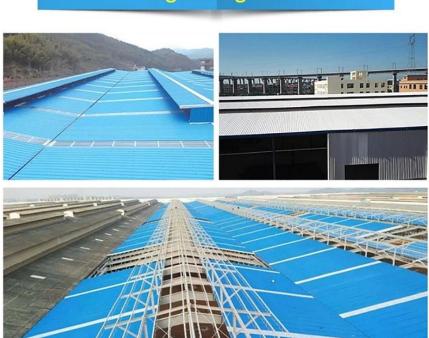

# Product show

Design | Spanish style
Color Lasting | 10 years no fading
Length | customized
Thickness | 1.8mm, 2.0mm | 2.2mm | 2.5mm, 2.8mm, 3.0mm
Overall width | 1130mm
Effective width | 1000/1050mm
Purlin spacing | 660mm
Layers | 3 layers
Surface | Embossed/Smoothsurface



## More Types

1130 corrugaetd sheets



1130 trapezoidal sheets



900 high wave



980 high wave





ZXC New Material Technology Co., Ltd. Our products include PVC sheets, ASA Synthetic Resin Roof Tile, FRP Roofing Tiles, gutter, upvc roofing sheets etc. If your order matches our stock size details, we can faster delivery time. Welcome Contact Us Custom.(custom asa pvc roofing shee)

### Our Factory













### Engineering case









## Certificate













### Exhibition





















## Packaging

















### FAQ

#### \*Are you manufacturer or trader?

\*Yes, we are real manufacturer, there are many pictures in our company introduction .if you need other special product, we will do our best to help you, so we can build a long-term business relationship.

#### \*Can I order the product with i want to profile?

\*Of course you can, also we will produce the products according to your detail requests.

#### \*Can you put my company's brand on your products?

\*Yes,we are accept OEM&ODM service.But we need some information about your company.

#### \*How to install the roofing sheet?

\*Please contact our service staff, we have installation video for you.

#### \*Can you provide samples for me