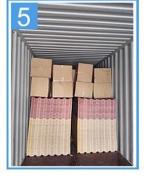

Design | Spanish style
Color Lasting | 10 years no fading
Length | customized
Thickness | 1.8mm, 2.0mm | 2.2mm | 2.5mm, 2.8mm, 3.0mm
Overall width | 1130mm
Effective width | 1000/1050mm
Purlin spacing | 660mm
Layers | 3 layers
Surface | Embossed/Smoothsurface



## More Types

1130 corrugaetd sheets



1130 trapezoidal sheets



900 high wave



980 high wave





ZXC New Material Technology Co., Ltd. Our products include PVC sheets, ASA Synthetic Resin Roof Tile, FRP Roofing Tiles, gutter, upvc roofing sheets etc. If your order matches our stock size details, we can faster delivery time. Welcome Contact Us Custom.(custom asa pvc roofing shee)

### Our Factory













### Engineering case









## Certificate













### Exhibition





















## Packaging

















### FAQ

#### \*Are you manufacturer or trader?

\*Yes, we are real manufacturer, there are many pictures in our company introduction .if you need other special product, we will do our best to help you, so we can build a long-term business relationship.

#### \*Can I order the product with i want to profile?

\*Of course you can, also we will produce the products according to your detail requests.

#### \*Can you put my company's brand on your products?

\*Yes,we are accept OEM&ODM service.But we need some information about your company.

#### \*How to install the roofing sheet?

\*Please contact our service staff, we have installation video for you.

#### \*Can you provide samples for me to open the market and test quality?

\*Yes,we can.We can provide free samples to you.

#### \