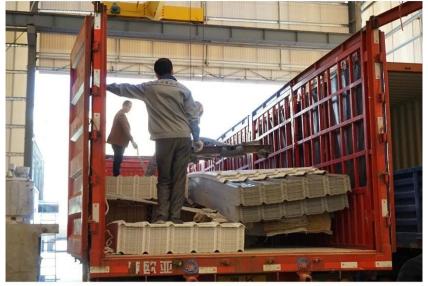

sign | Spanish style
Color Lasting | 10 years no fading
Length | customized
Thickness | 1.8mm, 2.0mm | 2.2mm | 2.5mm, 2.8mm, 3.0mm
Overall width | 1130mm
Effective width | 1000/1050mm
Purlin spacing | 660mm
Layers | 3 layers
Surface | Embossed/Smoothsurface



## More Types

1130 corrugaetd sheets



1130 trapezoidal sheets



900 high wave



980 high wave





ZXC New Material Technology Co., Ltd. Our products include PVC sheets, ASA Synthetic Resin Roof Tile, FRP Roofing Tiles, gutter, upvc roofing sheets etc. If your order matches our stock size details, we can faster delivery time. Welcome Contact Us Custom.(custom asa pvc roofing shee)

### Our Factory













### Engineering case









## Certificate













### Exhibition





















## Packaging

















### FAQ

#### \*Are you manufacturer or trader?

\*Yes, we are real manufacturer, there are many pictures in our company introduction .if you need other special product, we will do our best to help you, so we can build a long-term business relationship.

#### \*Can I order the product with i want to profile?

\*Of course you can, also we will produce the products according to your detail requests.

#### \*Can you put my company's brand on your products?

\*Yes,we are accept OEM&ODM service.But we need some information about your company.

#### \*How to install the roofing sheet?

\*Please contact our service staff, we have installation video for you.

#### \*Can you provide samples for me to open the market and test quality?

\*Yes,we can.We can provide free samples to you.

#### \*Cou