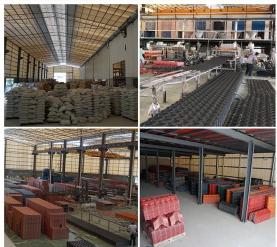

# Product show

Design | Spanish style
Color Lasting | 10 years no fading
Length | customized
Thickness | 1.8mm, 2.0mm | 2.2mm | 2.5mm, 2.8mm, 3.0mm
Overall width | 1130mm
Effective width | 1000/1050mm
Purlin spacing | 660mm
Layers | 3 layers
Surface | Embossed/Smoothsurface



## More Types

1130 corrugaetd sheets



1130 trapezoidal sheets



900 high wave



980 high wave





ZXC New Material Technology Co., Ltd. Our products include PVC sheets, ASA Synthetic Resin Roof Tile, FRP Roofing Tiles, gutter, upvc roofing sheets etc. If your order matches our stock size details, we can faster delivery time. Welcome Contact Us Custom.(custom asa pvc roofing shee)

### Our Factory













### Engineering case









## Certificate













### Exhibition





















## Packaging

















### FAQ

#### \*Are you manufacturer or trader?

\*Yes, we are real manufacturer, there are many pictures in our company introduction .if you need other special product, we will do our best to help you, so we can build a long-term business relationship.

#### \*Can I order the product with i want to profile?

\*Of course you can, also we will produce the products according to your detail requests.

#### \*Can you put my company's brand on your products?

\*Yes,we are accept OEM&ODM service.But we need some information about your company.

#### \*How to install the roofing sheet?

\*Please contact our service staff, we have installation video for you.

#### \*Can