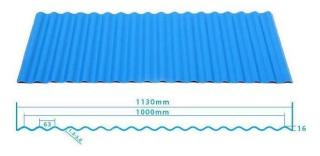

## More Types

1130 corrugaetd sheets

1130 trapezoidal sheets

900 high wave

980 high wave

ZXC New Material Technology Co., Ltd. Our products include PVC sheets, ASA Synthetic Resin Roof Tile, FRP Roofing Tiles, gutter, upvc roofing sheets etc. If your order matches our stock size details, we can faster delivery time. Welcome Contact Us Custom.(custom asa pvc roofing shee)