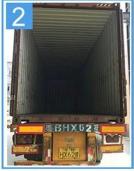

t show

Design | Spanish style
Color Lasting | 10 years no fading
Length | customized
Thickness | 1.8mm, 2.0mm | 2.2mm | 2.5mm, 2.8mm, 3.0mm
Overall width | 1130mm
Effective width | 1000/1050mm
Purlin spacing | 660mm
Layers | 3 layers
Surface | Embossed/Smoothsurface



## More Types

1130 corrugaetd sheets



1130 trapezoidal sheets



900 high wave



980 high wave





ZXC New Material Technology Co., Ltd. Our products include PVC sheets, ASA Synthetic Resin Roof Tile, FRP Roofing Tiles, gutter, upvc roofing sheets etc. If your order matches our stock size details, we can faster delivery time. Welcome Contact Us Custom.(custom asa pvc roofing shee)

### Our Factory













### Engineering case









## Certificate













### Exhibition





















## Packaging

















### FAQ

#### \*Are you manufacturer or trader?

\*Yes, we are real manufacturer, there are many pictures in our company introduction .if you need other special product, we will do our best to help you, so we can build a long-term business relationship.

#### \*Can I order the product with i want to profile?

\*Of course you can, also we will produce the products according to your detail requests.

#### \*Can you put my company's brand on your products?

\*Yes,we are accept OEM&ODM service.But we need some information about your company.

#### \*How to install the roofing sheet?

\*Please contact our service staff, we have installation video for you.

#### \*Can you provide samples for me to open the market and test quality?

\*Yes,we can.We can provide free samples to you.