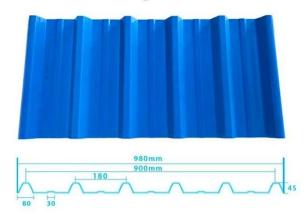

## More Types

1130 corrugaetd sheets

1130 trapezoidal sheets

900 high wave

980 high wave

ZXC New Material Technology Co., Ltd. Our products include PVC sheets, ASA Synthetic Resin Roof Tile, FRP Roofing Tiles, gutter, upvc roofing sheets etc. If your order matches our stock size details, we can faster delivery time. Welcome Contact Us Custom.(custom asa pvc roofing shee)