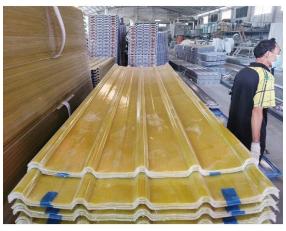

# Product show

Design | Spanish style
Color Lasting | 10 years no fading
Length | customized
Thickness | 1.8mm, 2.0mm | 2.2mm | 2.5mm, 2.8mm, 3.0mm
Overall width | 1130mm
Effective width | 1000/1050mm
Purlin spacing | 660mm
Layers | 3 layers
Surface | Embossed/Smoothsurface

## More Types

1130 corrugaetd sheets

1130 trapezoidal sheets

900 high wave

980 high wave

ZXC New Material Technology Co., Ltd. Our products include PVC sheets, ASA Synthetic Resin Roof Tile, FRP Roofing Tiles, gutter, upvc roofing sheets etc. If your order matches our stock size details, we can faster delivery time. Welcome Contact Us Custom.(custom asa pvc roofing shee)