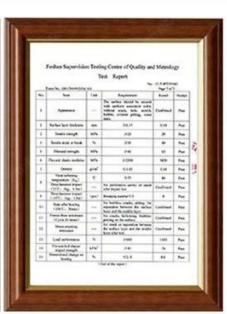

# Product show

Design | Spanish style
Color Lasting | 10 years no fading
Length | customized
Thickness | 1.8mm, 2.0mm | 2.2mm | 2.5mm, 2.8mm, 3.0mm
Overall width | 1130mm
Effective width | 1000/1050mm
Purlin spacing | 660mm
Layers | 3 layers
Surface | Embossed/Smoothsurface



## More Types

1130 corrugaetd sheets



1130 trapezoidal sheets



900 high wave



980 high wave





ZXC New Material Technology Co., Ltd. Our products include PVC sheets, ASA Synthetic Resin Roof Tile, FRP Roofing Tiles, gutter, upvc roofing sheets etc. If your order matches our stock size details, we can faster delivery time. Welcome Contact Us Custom.(custom asa pvc roofing shee)

### Our Factory













### Engineering case









## Certificate













### Exhibition





















## Packaging

















### FAQ

#### \*Are you manufacturer or trader?

\*Yes, we are real manufacturer, there are many pictures in our company introduction .if you need other special product, we will do our best to help you, so we can build a long-term business relationship.

#### \*Can I order the product with i want to profile?

\*Of course you can, also we will produce the products according to your detail requests.

#### \*Can you put my company's brand on your products?

\*Yes,we are accept OEM&ODM service.But we need some information about your company.

#### \*How to install the roofing sheet?

\*Please contact our service staff, we have installation video for you.

#### \*Can you provide samples for me to open the market and test