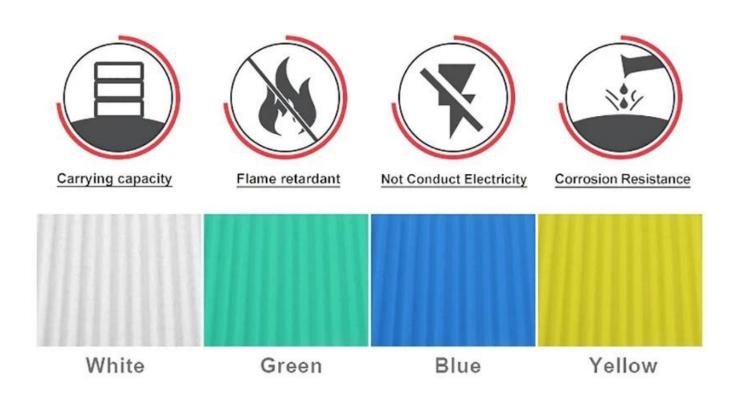

# Product show

Design | Spanish style
Color Lasting | 10 years no fading
Length | customized
Thickness | 1.8mm, 2.0mm | 2.2mm | 2.5mm, 2.8mm, 3.0mm
Overall width | 1130mm
Effective width | 1000/1050mm
Purlin spacing | 660mm
Layers | 3 layers
Surface | Embossed/Smoothsurface