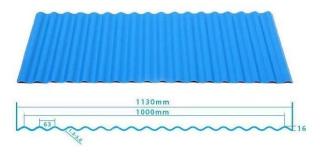

## More Types

1130 corrugaetd sheets

1130 trapezoidal sheets

900 high wave

980 high wave

Click **Upvc Roof Tiles Supplier China** to learn more