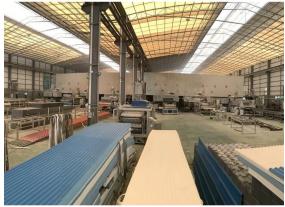

les on Sale China** 

| Design          | Spanish style                        |
|-----------------|--------------------------------------|
| Color Lasting   | 10 years no fading                   |
| Length          | customized                           |
| Thickness       | 1.8mm,2.0mm ☐2.2mm,2.5mm,2.8mm,3.0mm |
| Overall width   | 1130mm                               |
| Effective width | 1000/1050mm                          |
| Purlin spacing  | 660mm                                |
| Layers          | 3 layers                             |
| Surface         | Embossed/Smoothsurface               |



## More Types

1130 corrugaetd sheets



1130 trapezoidal sheets



900 high wave



980 high wave





Click **Upvc Roof Tiles Supplier China** to learn more

### Our Factory













## Engineering case









## Certificate













## Exhibition





















## Packaging

















## FAQ

#### \*Are you manufacturer or trader?

\*Yes, we are real manufacturer, there are many pictures in our company introduction .if you need other special product, we will do our best to help you, so we can build a long-term business relationship.

#### \*Can I order the product with i want to profile?

\*Of course you can, also we will produce the products according to your detail requests.

#### \*Can you put my company's brand on your products?

\*Yes,we are accept OEM&ODM service.But we need some information about your company.

#### \*How to install the roofing sheet?

\*Please contact our service staff, we have installation video for you.

#### \*Can you