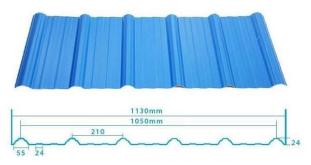

## More Types

1130 corrugaetd sheets

1130 trapezoidal sheets

900 high wave

980 high wave

Click **Upvc Roof Tiles Supplier China** to learn more