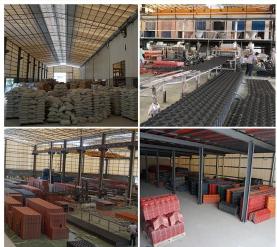

Tiles on Sale China** 

| Design          | Spanish style                        |
|-----------------|--------------------------------------|
| Color Lasting   | 10 years no fading                   |
| Length          | customized                           |
| Thickness       | 1.8mm,2.0mm ☐2.2mm,2.5mm,2.8mm,3.0mm |
| Overall width   | 1130mm                               |
| Effective width | 1000/1050mm                          |
| Purlin spacing  | 660mm                                |
| Layers          | 3 layers                             |
| Surface         | Embossed/Smoothsurface               |



## More Types

1130 corrugaetd sheets



1130 trapezoidal sheets



900 high wave



980 high wave





Click **Upvc Roof Tiles Supplier China** to learn more

### Our Factory













## Engineering case









## Certificate













## Exhibition





















## Packaging

















## FAQ

#### \*Are you manufacturer or trader?

\*Yes, we are real manufacturer, there are many pictures in our company introduction .if you need other special product, we will do our best to help you, so we can build a long-term business relationship.

#### \*Can I order the product with i want to profile?

\*Of course you can, also we will produce the products according to your detail requests.

#### \*Can you put my company's brand on your products?

\*Yes,we are accept OEM&ODM service.But we need some information about your company.

#### \*How to install the roofing sheet?

\*Please contact our service staff, we have installation video for you.

#### \*Can yo