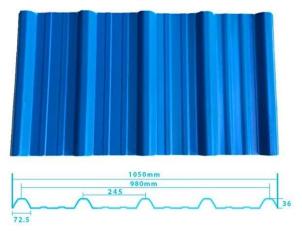

# Product show

ZXC Anti-Corrosive Wave Roofing Sheet Spanish Style **Upvc Roofing Tiles on Sale China** 

| Design          | Spanish style                        |
|-----------------|--------------------------------------|
| Color Lasting   | 10 years no fading                   |
| Length          | customized                           |
| Thickness       | 1.8mm,2.0mm ☐2.2mm,2.5mm,2.8mm,3.0mm |
| Overall width   | 1130mm                               |
| Effective width | 1000/1050mm                          |
| Purlin spacing  | 660mm                                |
| Layers          | 3 layers                             |
| Surface         | Embossed/Smoothsurface               |