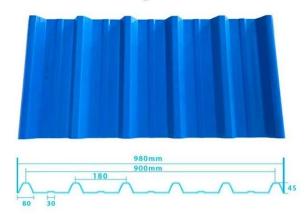

## More Types

1130 corrugaetd sheets

1130 trapezoidal sheets

900 high wave

980 high wave

Click **Upvc Roof Tiles Supplier China** to learn more