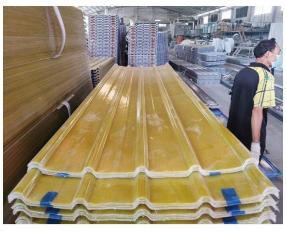

# Product show

ZXC Anti-Corrosive Wave Roofing Sheet Spanish Style **Upvc Roofing Tiles on Sale China** 

| Design          | Spanish style                        |
|-----------------|--------------------------------------|
| Color Lasting   | 10 years no fading                   |
| Length          | customized                           |
| Thickness       | 1.8mm,2.0mm ☐2.2mm,2.5mm,2.8mm,3.0mm |
| Overall width   | 1130mm                               |
| Effective width | 1000/1050mm                          |
| Purlin spacing  | 660mm                                |
| Layers          | 3 layers                             |
| Surface         | Embossed/Smoothsurface               |