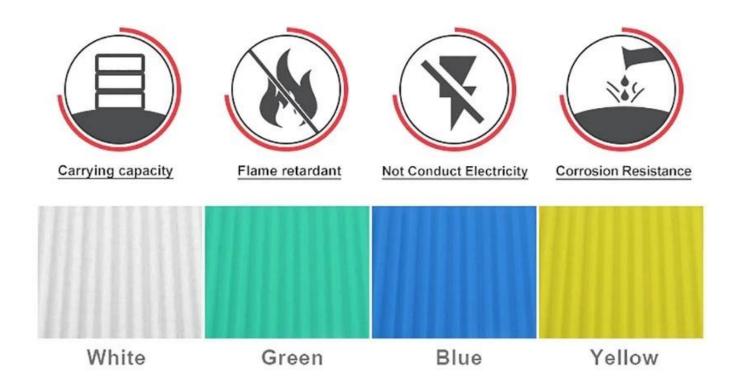

# Product show

ZXC Anti-Corrosive Wave Roofing Sheet Spanish Style **Upvc Roofing Tiles on Sale China** 

| Design          | Spanish style                        |
|-----------------|--------------------------------------|
| Color Lasting   | 10 years no fading                   |
| Length          | customized                           |
| Thickness       | 1.8mm,2.0mm ☐2.2mm,2.5mm,2.8mm,3.0mm |
| Overall width   | 1130mm                               |
| Effective width | 1000/1050mm                          |
| Purlin spacing  | 660mm                                |
| Layers          | 3 layers                             |
| Surface         | Embossed/Smoothsurface               |