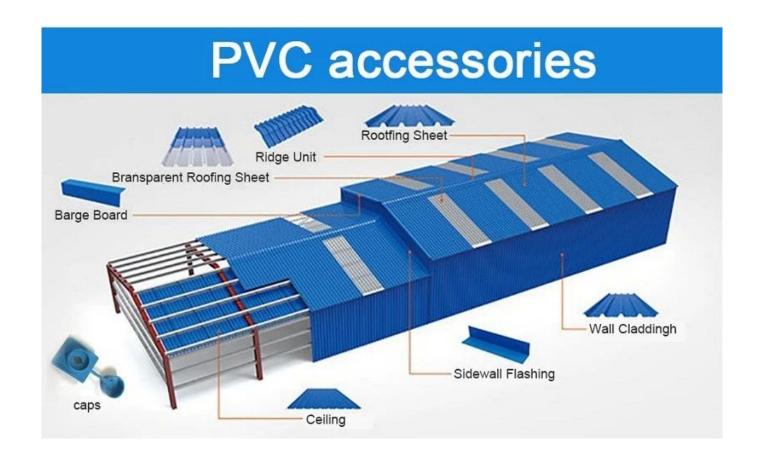

## More Types

1130 corrugaetd sheets

1130 trapezoidal sheets

900 high wave

980 high wave

Click **Upvc Roof Tiles Supplier China** to learn more