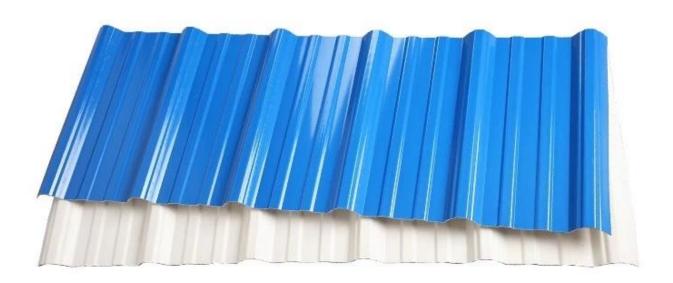

### **Product show**

ZXC roofing sheet the main raw material is PVC with ultraviolet resistant agent and additives. Through scientific compounding, made with advanced technology.

### Plastic PVC roofing sheet on sale

- 1. Light weight
- 2. Environmental protection
- 3. waterproof and fireproof
- 4. Easy-installation
- 5. Anti-corrosion
- 6. Good sound insulation

| Length                 | 1m-12m                                                                          |
|------------------------|---------------------------------------------------------------------------------|
| Surface                | Matt                                                                            |
| Weight                 | 3.0-6.8kg/m                                                                     |
| Width                  | 1130mm/ 1080mm/ 1050mm/ 980mm/ 930mm                                            |
| Warranty               | 30Years                                                                         |
| Model Number           | ASA PVC Composite Sheet                                                         |
| Function               | Insulation, Flame Retardant, Heat Insulation, Anti-corrosion, Impact Resistance |
| Shape                  | round wave, big round wave, trepezoidal wave                                    |
| Fire Protection Rating | B1                                                                              |
| Temperature            | —10 Degrees Celsius to 70 Degrees Celsius                                       |
| Color                  | White, Blue, Gray, Red, customizable                                            |
| Layers                 | 2 or 3 layers                                                                   |
| Color Lasting          | 10 Years no Fading                                                              |