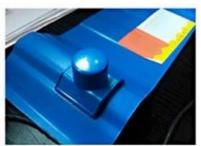

## Accessories and Installation Diagram

\*pvc plastic waterproof cap, used with self-tapping screws to fix the tile on the skeleton