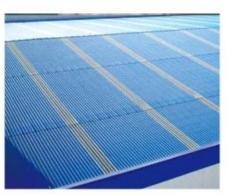

### **Product show**

ZXC roofing sheet the main raw material is PVC with ultraviolet resistant agent and additives. Through scientific compounding, made with advanced technology.

### Plastic PVC roofing sheet on sale

- 1. Light weight
- 2. Environmental protection
- 3. waterproof and fireproof
- 4. Easy-installation
- 5. Anti-corrosion
- 6. Good sound insulation

| Length                 | 1m-12m                                                                          |
|------------------------|---------------------------------------------------------------------------------|
| Surface                | Matt                                                                            |
| Weight                 | 3.0-6.8kg/m                                                                     |
| Width                  | 1130mm/ 1080mm/ 1050mm/ 980mm/ 930mm                                            |
| Warranty               | 30Years                                                                         |
| Model Number           | ASA PVC Composite Sheet                                                         |
| Function               | Insulation, Flame Retardant, Heat Insulation, Anti-corrosion, Impact Resistance |
| Shape                  | round wave, big round wave, trepezoidal wave                                    |
| Fire Protection Rating | B1                                                                              |
| Temperature            | —10 Degrees Celsius to 70 Degrees Celsius                                       |
| Color                  | White, Blue, Gray, Red, customizable                                            |
| Layers                 | 2 or 3 layers                                                                   |
| Color Lasting          | 10 Years no Fading                                                              |