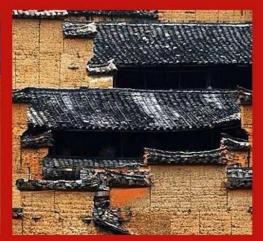

# THE TROUBLES OF TRADITIONAL ROOF TILES

Ħ

### other products

severely faded
Wind and sun soften and fade

There is a gap

Uneven with gaps, leaking rain

uneven color

Weathered uneven color phenomenon

**Fragile** 

Fragile and complicated to install