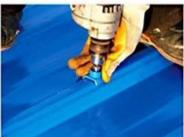

## Accessories and Installation Diagram

\*pvc plastic waterproof cap, used with self-tapping screws to fix the tile on the skeleton