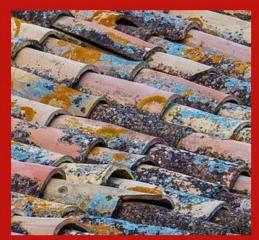

# THE TROUBLES OF TRADITIONAL ROOF TILES

Ħ

### other products

severely faded
Wind and sun soften and fade

There is a gap

Uneven with gaps, leaking rain

uneven color

Weathered uneven color phenomenon

**Fragile** 

Fragile and complicated to install