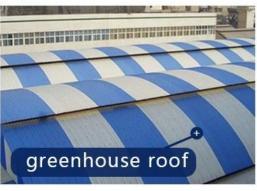

stic insulationhigh-quality
Good sound insulation effect in case of external noise



preservative
Anti-acid and alkali



flame retardant performance b1 class fire performance

## PRODUCT PARAMETERS

#

>



thickness: 1.0mm-3.0mm

width: 1130/980/900/840/1080mm

length: customizable

waveform: big hang, small wave

type: asa plastic roofing tile

Be applicable: Factory buildings, ware houses,

markets, residences, market roads, canopies, chemically

corrosivefactories

# A variety of colors, optional to build different architectural styles

More colors can be customized

Mlight yellow> <dark blue> <grass green> <Beige>

## Accessories and Installation Diagram



\*pvc plastic waterproof cap, used with self-tapping screws to fix the tile on the skeleton







# CUSTOMER CASE SHOW #























# Our Factory

Zhongxingcheng New Material Co., Ltd. is located in Foshan City, Nanhai District China is a manufacturer specializing in the production of ASA synthetic resin tile, APVC anti-corrosion composite tile, PVC anti-corrosion tile, PVC sink, PVC plate, Transparent FRP Roof Sheet, PVC, PC transparent tile.









# Quality inspection instruments strictly control the quality

Each batch of products has undergone rigorous testing.



Gravity testing



Hardness testing



Tensile force testing



Impact resistance testing









# Exhibition











# Certificate

### Official quality inspection, quality assurance

Multiple quality inspection and testing to ensure good quality.























## **Packaging**



### FAQ

#### \*Are you manufacturer or