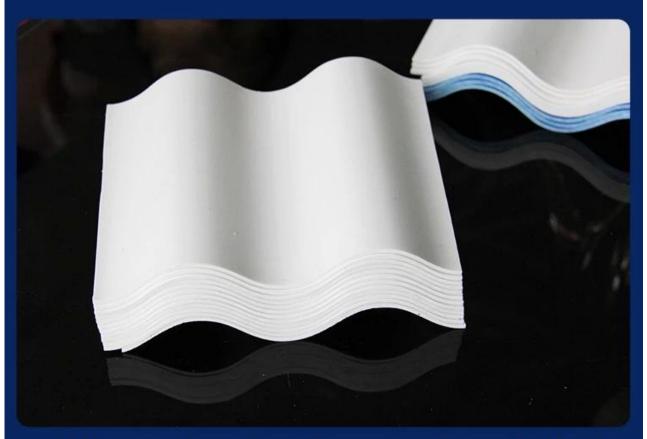

### **Product show**

ZXC roofing sheet the main raw material is PVC with ultraviolet resistant agent and additives. Through scientific compounding, made with advanced technology.

### Plastic PVC roofing sheet on sale

- 1. Light weight
- 2. Environmental protection
- 3. waterproof and fireproof
- 4. Easy-installation
- 5. Anti-corrosion
- 6. Good sound insulation

| Length                 | 1m-12m                                                                          |
|------------------------|---------------------------------------------------------------------------------|
| Surface                | Matt                                                                            |
| Weight                 | 3.0-6.8kg/m                                                                     |
| Width                  | 1130mm/ 1080mm/ 1050mm/ 980mm/ 930mm                                            |
| Warranty               | 30Years                                                                         |
| Model Number           | ASA PVC Composite Sheet                                                         |
| Function               | Insulation, Flame Retardant, Heat Insulation, Anti-corrosion, Impact Resistance |
| Shape                  | round wave, big round wave, trepezoidal wave                                    |
| Fire Protection Rating | B1                                                                              |
| Temperature            | —10 Degrees Celsius to 70 Degrees Celsius                                       |
| Color                  | White, Blue, Gray, Red, customizable                                            |
| Layers                 | 2 or 3 layers                                                                   |
| Color Lasting          | 10 Years no Fading                                                              |

### our products √

Ten years of slow fading, 30 years of warranty

Uniform color, durable and not easy to fade Good quality, durable and bright.

high toughness

Strong pressure resistance

thermal and acoustic insulationhigh-quality
Good sound insulation effect in case of external noise