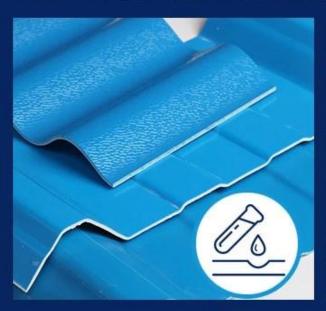

### Plastic PVC roofing sheet on sale

- 1. Light weight
- 2. Environmental protection
- 3. waterproof and fireproof
- 4. Easy-installation
- 5. Anti-corrosion
- 6. Good sound insulation

| Length                 | 1m-12m                                                                          |
|------------------------|---------------------------------------------------------------------------------|
| Surface                | Matt                                                                            |
| Weight                 | 3.0-6.8kg/m                                                                     |
| Width                  | 1130mm/ 1080mm/ 1050mm/ 980mm/ 930mm                                            |
| Warranty               | 30Years                                                                         |
| Model Number           | ASA PVC Composite Sheet                                                         |
| Function               | Insulation, Flame Retardant, Heat Insulation, Anti-corrosion, Impact Resistance |
| Shape                  | round wave, big round wave, trepezoidal wave                                    |
| Fire Protection Rating | B1                                                                              |
| Temperature            | —10 Degrees Celsius to 70 Degrees Celsius                                       |
| Color                  | White, Blue, Gray, Red, customizable                                            |
| Layers                 | 2 or 3 layers                                                                   |
| Color Lasting          | 10 Years no Fading                                                              |