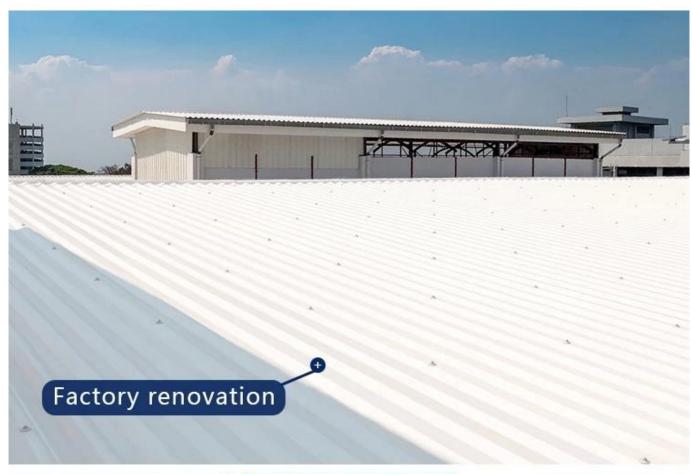

insulationhigh-quality
Good sound insulation effect in case of external noise



preservative
Anti-acid and alkali



flame retardant performance b1 class fire performance

## PRODUCT PARAMETERS

#

>



thickness: 1.0mm-3.0mm

width: 1130/980/900/840/1080mm

length: customizable

waveform: big hang, small wave

type: asa plastic roofing tile

Be applicable: Factory buildings, ware houses,

markets, residences, market roads, canopies, chemically

corrosivefactories

# A variety of colors, optional to build different architectural styles

More colors can be customized

Mlight yellow> <dark blue> <grass green> <Beige>

## Accessories and Installation Diagram



\*pvc plastic waterproof cap, used with self-tapping screws to fix the tile on the skeleton







# CUSTOMER CASE SHOW #























# Our Factory

Zhongxingcheng New Material Co., Ltd. is located in Foshan City, Nanhai District China is a manufacturer specializing in the production of ASA synthetic resin tile, APVC anti-corrosion composite tile, PVC anti-corrosion tile, PVC sink, PVC plate, Transparent FRP Roof Sheet, PVC, PC transparent tile.









# Quality inspection instruments strictly control the quality

Each batch of products has undergone rigorous testing.



Gravity testing



Hardness testing



Tensile force testing



Impact resistance testing









# Exhibition











# Certificate

### Official quality inspection, quality assurance

Multiple quality inspection and testing to ensure good quality.























## **Packaging**



### FAQ

#### \*Are you manufacturer or tra