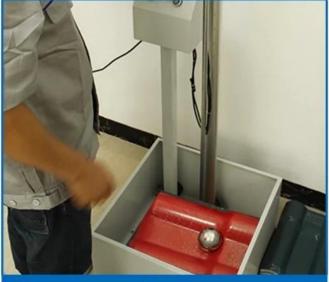

# Quality inspection instruments strictly control the quality

Each batch of products has undergone rigorous testing.

Gravity testing

Hardness testing

Tensile force testing

Impact resistance testing