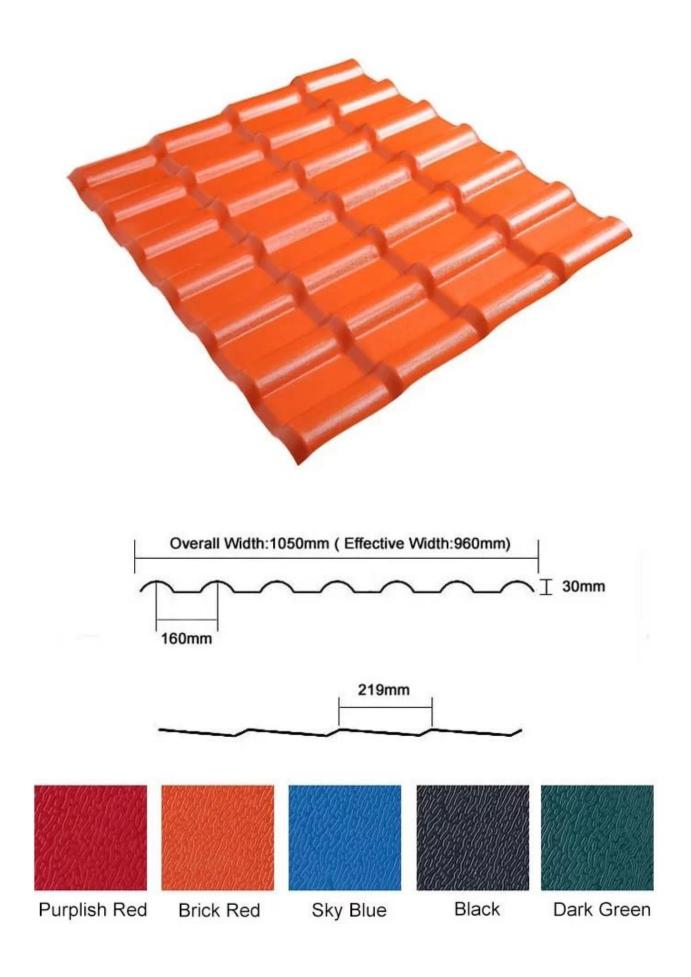

| Model Number | #1050-160-30  |
|--------------|---------------|
| Туре         | Spanish Style |

| Overall Width   | 1050mm                                      |
|-----------------|---------------------------------------------|
| Effective Width | 960mm                                       |
| Thickness       | 2.3mm / 2.5mm / 2.8mm / 3.0mm               |
| Length          | Must be a multiple of section               |
| Color           | Orange / Red / Grey / Sky blue / Dark green |
| Wave Spacing    | 160mm                                       |
| Wave Height     | 30mm                                        |
| Section Length  | 219mm                                       |