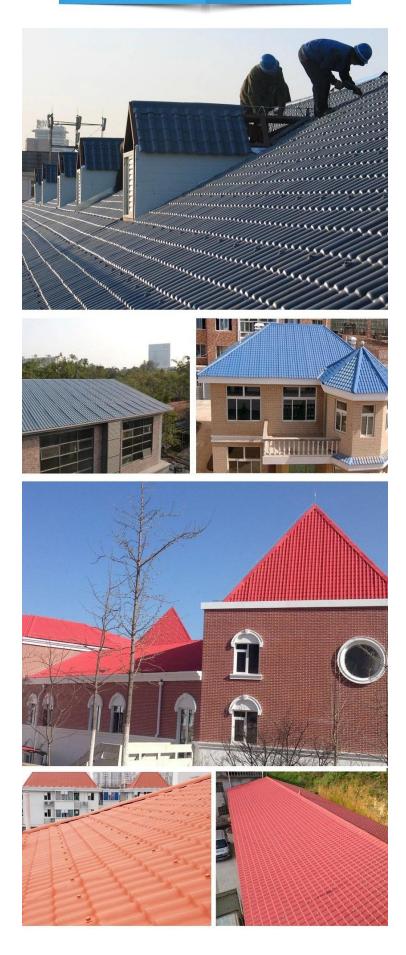

tiles.

#### • Strong Fire Resistance

• Belonging flame retardant material, with fire resistance  $\geq$  B1 as tested by national authoritative departments according to GBB8624-2006 standard.

#### • Excellent Heat Insulating Property

 $\Box$ The heat conductivity coefficient is 0.325w/m.k,about 1/300 of clay tile ,1/50 of cement tile,and 1/2000 of thick color steel tile. Therefore without condidering ading heat-preserving layer ,the heat insulation and heat preservation of synthetic resin tile can still be optimized.

#### • Good sound insulation

Tests have proved that synthetic resin tiles have excellent noise absorption function when suffered heavy rains and strong winds.

Click on Synthetic Resin Roofing Sheet to learn more

# resin roof tile saccessories



### Engineering case







## Certificate