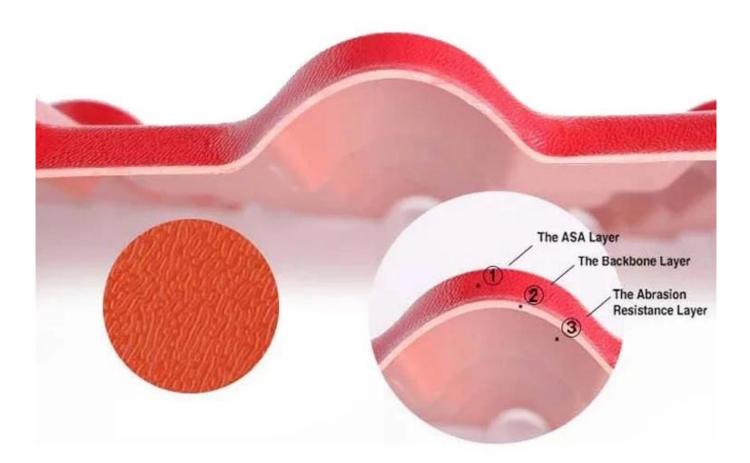

#### Structure:

**Surface**: Imported ASA raw materials from the world's top 500 GE company, Super weather resistance, truly 10 years don,t have color fading. The standard is that the thickness of the surface reaches 0.15mm, We can reach 0.15-0.18mm.

**Medium:** The material is Polyvinyl chloride and Calcium powder, the proportion is 1:1. This is the best ratio after many trials. This ratio guarantees the strength and toughness of the product.

**Bottom:** The important material also is Polyvinyl chloride and Calcium powder, but add other chemical materials. We are make the same color as the surface color and white color. Gloss of products is best in the industry.