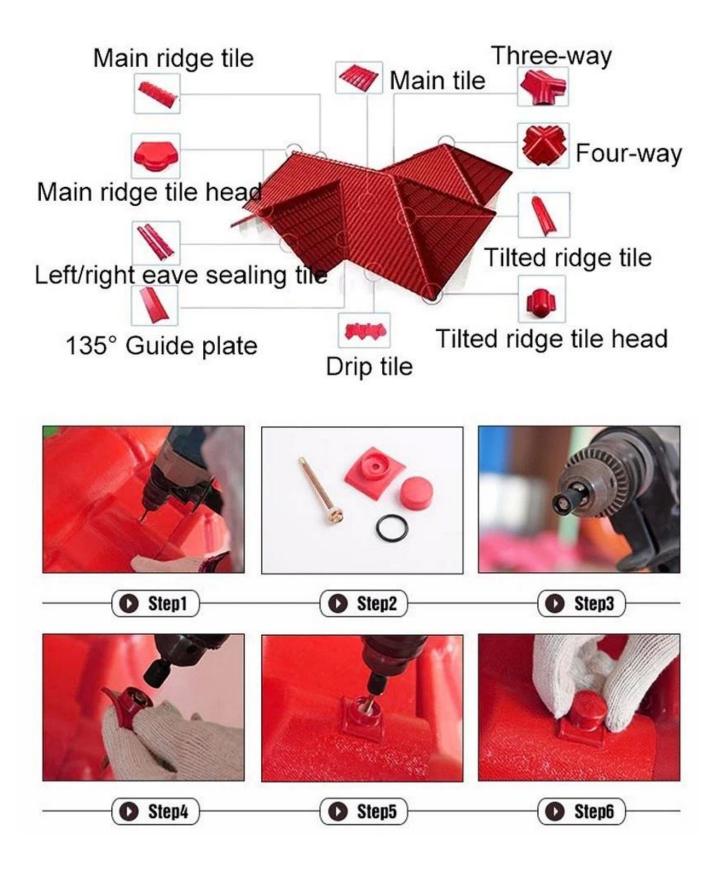

creased than traditional tiles.

#### • Strong Fire Resistance

• Belonging flame retardant material, with fire resistance  $\geq$  B1 as tested by national authoritative departments according to GBB8624-2006 standard.

#### • Excellent Heat Insulating Property

 $\Box$ The heat conductivity coefficient is 0.325w/m.k,about 1/300 of clay tile ,1/50 of cement tile,and 1/2000 of thick color steel tile. Therefore without condidering ading heat-preserving layer ,the heat insulation and heat preservation of synthetic resin tile can still be optimized.

#### • Good sound insulation

Tests have proved that synthetic resin tiles have excellent noise absorption function when suffered heavy rains and strong winds.

Click on Synthetic Resin Roofing Sheet to learn more

# resin roof tile saccessories



### Engineering case







## Certificate