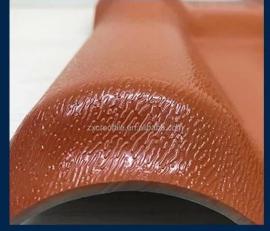

### **Product show**

Foshan ZXC ASA Synthetic Resin Roofing Tile is a new type of roofing material produced by advanced coextrusion technology and special molding process using ultra-high weathering engineering resin ASA.

ZXC <u>China fireproof plastic sheet manufacturer</u>, our ASA PVC corrugated roof tile products are fire resistant and UV resistant, can be applied to Villa, Warehouse Townhouse Farm house, etc.

| Product Name    | Synthetic Resin Roof Tile                                                                              |
|-----------------|--------------------------------------------------------------------------------------------------------|
| Brand           | ZXC                                                                                                    |
| Place of Origin | Foshan city, Guangdong province, China(Mainland)                                                       |
| Material        | Acrylonitrile Styrene acrylate copolymer, Polyvinyl chloride, Calcium powder, other chemical materials |
| Guarantee       | 25 years                                                                                               |
| Certification   | ISO9001 / SGS / CE                                                                                     |
| Delivery Time   | 1x20GP for 6 days, 1x40GP for 7 days                                                                   |
| Section Length  | 219mm                                                                                                  |
| Overall Width   | 1050mm                                                                                                 |
| Effective Width | 960mm                                                                                                  |
| Thickness       | 2.3mm / 2.5mm / 2.8mm / 3.0mm                                                                          |
| Length          | Must be a multiple of section                                                                          |
| Wave Spacing    | 160mm                                                                                                  |
| Wave Height     | 30mm                                                                                                   |