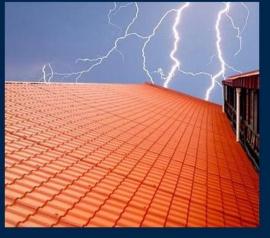

### **Product show**

Foshan ZXC ASA Synthetic Resin Roofing Tile is a new type of roofing material produced by advanced coextrusion technology and special molding process using ultra-high weathering engineering resin ASA.

ZXC <u>China fireproof plastic sheet manufacturer</u>, our ASA PVC corrugated roof tile products are fire resistant and UV resistant, can be applied to Villa, Warehouse Townhouse Farm house, etc.

| Product Name    | Synthetic Resin Roof Tile                                                                              |
|-----------------|--------------------------------------------------------------------------------------------------------|
| Brand           | ZXC                                                                                                    |
| Place of Origin | Foshan city, Guangdong province, China(Mainland)                                                       |
| Material        | Acrylonitrile Styrene acrylate copolymer, Polyvinyl chloride, Calcium powder, other chemical materials |
| Guarantee       | 25 years                                                                                               |
| Certification   | ISO9001 / SGS / CE                                                                                     |
| Delivery Time   | 1x20GP for 6 days, 1x40GP for 7 days                                                                   |
| Section Length  | 219mm                                                                                                  |
| Overall Width   | 1050mm                                                                                                 |
| Effective Width | 960mm                                                                                                  |
| Thickness       | 2.3mm / 2.5mm / 2.8mm / 3.0mm                                                                          |
| Length          | Must be a multiple of section                                                                          |
| Wave Spacing    | 160mm                                                                                                  |
| Wave Height     | 30mm                                                                                                   |