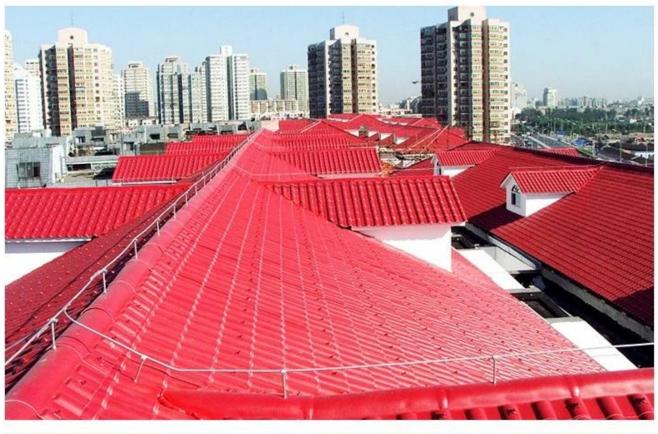

|
| Effective Width | 960mm                                                                                                  |
| Thickness       | 2.3mm / 2.5mm / 2.8mm / 3.0mm                                                                          |
| Length          | Must be a multiple of section                                                                          |
| Wave Spacing    | 160mm                                                                                                  |
| Wave Height     | 30mm                                                                                                   |

Click <u>fire resistant asa pvc corrugated roof tile</u> to learn more

## **PRODUCT CASE**





















# **Advantage**



Surface asa material Lasting Color



Fire Proof Grade B1



Easy and Quick Installation



Insulation



Anti-corrosion, Acid and Alkali Resistance



**Heat insulation** 

### **Our Factory**

Zhongxingcheng New Material Co., Ltd. is located in Foshan City, Nanhai District China is a manufacturer specializing in the production of ASA synthetic resin tile, APVC anti-corrosion composite tile, PVC anti-corrosion tile, PVC sink, PVC plate, Transparent FRP Roof Sheet, PVC, PC transparent tile.

Welcome to contact us pvc roof tiles factory China







ASA SURFACE THICKNESS TEST









**Exhibition** 











## Certificate











### Packaging





### FAQ

#### \*Are you manufacturer or trader?

\*Yes, we are real Manufacturer, there are many p