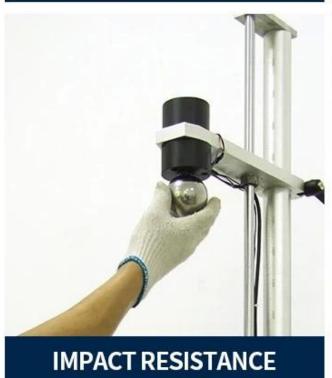

# **Advantage**

Surface asa material Lasting Color

Fire Proof Grade B1

Easy and Quick Installation

Insulation

Anti-corrosion, Acid and Alkali Resistance

**Heat insulation** 