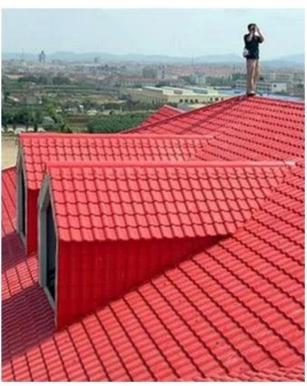

|
| Effective Width | 960mm                                                                                                  |
| Thickness       | 2.3mm / 2.5mm / 2.8mm / 3.0mm                                                                          |
| Length          | Must be a multiple of section                                                                          |
| Wave Spacing    | 160mm                                                                                                  |
| Wave Height     | 30mm                                                                                                   |

Click <u>fire resistant asa pvc corrugated roof tile</u> to learn more

## **PRODUCT CASE**





















# **Advantage**



Surface asa material Lasting Color



Fire Proof Grade B1



Easy and Quick Installation



Insulation



Anti-corrosion, Acid and Alkali Resistance



**Heat insulation** 

### **Our Factory**

Zhongxingcheng New Material Co., Ltd. is located in Foshan City, Nanhai District China is a manufacturer specializing in the production of ASA synthetic resin tile, APVC anti-corrosion composite tile, PVC anti-corrosion tile, PVC sink, PVC plate, Transparent FRP Roof Sheet, PVC, PC transparent tile.

Welcome to contact us pvc roof tiles factory China







ASA SURFACE THICKNESS TEST









**Exhibition** 











## Certificate











### Packaging





### FAQ

#### \*Are you manufacturer or trader?

\*Yes, we are real Manufacturer, there are many pictures in our com