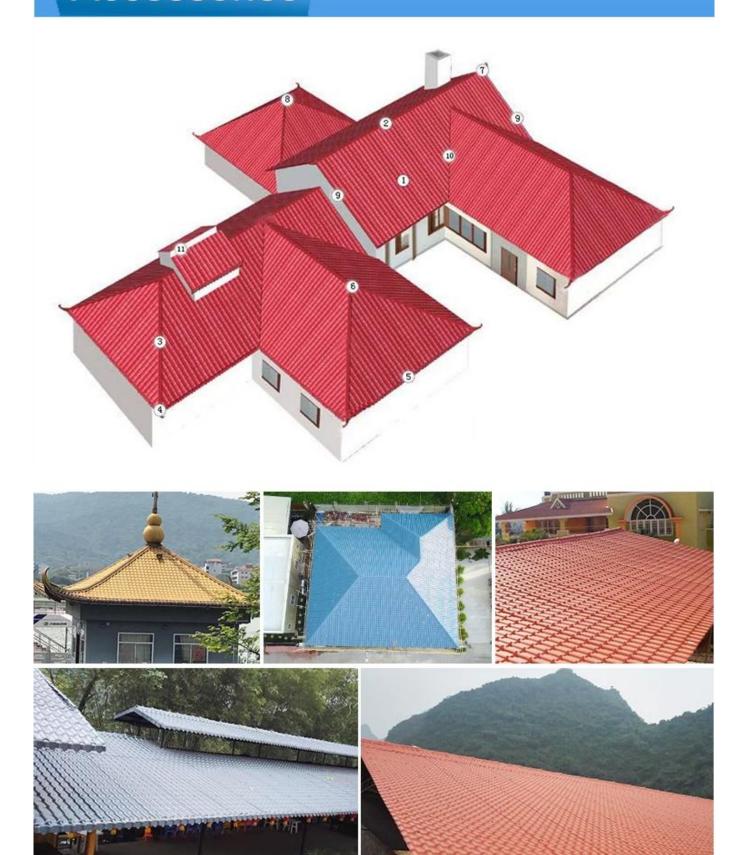

| tem No. | Name                        | Picture      | Item No. | Name                              | Picture |
|---------|-----------------------------|--------------|----------|-----------------------------------|---------|
| 1       | ASA Synthetic Resin<br>Tile |              | 7        | Main Ridge Tile Head              | 1       |
| 2       | Main Ridge Tile             |              |          | Main Ridge Tumup                  |         |
| 3       | Tilted Ridge Tile           |              | 8        | Four-way                          |         |
| 4       | Tilted Ridge Tile Head      |              | 9        | Left / Right Eave<br>Sealing Tile |         |
|         | Tilted Ridge Turnup         |              | 10       | Guide Plate Tile                  |         |
| 5       | Modern eave drip tile       |              | 11       | Vertical Wall Flashing<br>Tile    |         |
|         | Antique eave drip tile      | 4pipipipipis | 12       | Screw And Hat                     |         |
| 6       | Three-way                   |              |          |                                   |         |

## Accessories