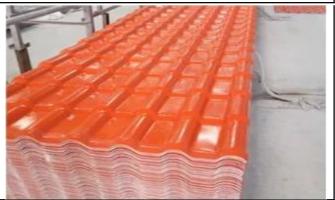

4.To achieve the length of customerneeds cut off. after artificial out

| Product name            |                    | ASA Synthetic Resin Roof Tile                                                                                                                                   |       |       |       |  |  |
|-------------------------|--------------------|-----------------------------------------------------------------------------------------------------------------------------------------------------------------|-------|-------|-------|--|--|
| Material                |                    | ASA(Acrylonitrile Styrene acrylate copolymer)+PVC(Polyvinyl chloride)                                                                                           |       |       |       |  |  |
| Туре                    |                    | Spanish Style                                                                                                                                                   |       |       |       |  |  |
| Overall Width           |                    | 1050mm                                                                                                                                                          |       |       |       |  |  |
| Effective Width         |                    | 960mm                                                                                                                                                           |       |       |       |  |  |
| Thickness               |                    | 2.3mm-3.0mm                                                                                                                                                     |       |       |       |  |  |
| Length                  |                    | Customized(According to the size of container)                                                                                                                  |       |       |       |  |  |
| Color                   |                    | Customized                                                                                                                                                      |       |       |       |  |  |
| Purlin Spacing          |                    | 660mm                                                                                                                                                           |       |       |       |  |  |
| Thickness               |                    | 2.3mm                                                                                                                                                           | 2.5mm | 2.8mm | 3.0mm |  |  |
| Weight (kg/SQM)         |                    | 4.6                                                                                                                                                             | 5.0   | 5.6   | 6.0   |  |  |
| Container Load capacity | 20 GP<br>(21 Tons) | 4500                                                                                                                                                            | 4200  | 3750  | 3500  |  |  |
|                         | 40 GP<br>(26 Tons) | 5600                                                                                                                                                            | 5200  | 4600  | 4300  |  |  |
| Feature                 |                    | 1.Excllent Anti-corrosion Performance 2.Good Waterproof Performance 3.Fire Resistance 4.Heat insulation 5.Sound insulation 6.Weather fastness ageing resistance |       |       |       |  |  |
| Package                 |                    | Nude or standard export package                                                                                                                                 |       |       |       |  |  |