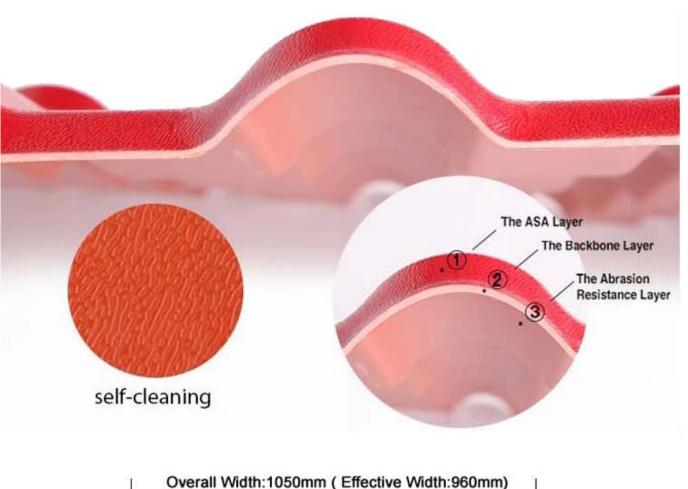

4.To achieve the length of customerneeds cut off. after artificial out

| Product name            |                    | ASA Synthetic Resin Roof Tile                                                                                                                                   |       |       |       |  |  |
|-------------------------|--------------------|-----------------------------------------------------------------------------------------------------------------------------------------------------------------|-------|-------|-------|--|--|
| Material                |                    | ASA(Acrylonitrile Styrene acrylate copolymer)+PVC(Polyvinyl chloride)                                                                                           |       |       |       |  |  |
| Туре                    |                    | Spanish Style                                                                                                                                                   |       |       |       |  |  |
| Overall Width           |                    | 1050mm                                                                                                                                                          |       |       |       |  |  |
| Effective Width         |                    | 960mm                                                                                                                                                           |       |       |       |  |  |
| Thickness               |                    | 2.3mm-3.0mm                                                                                                                                                     |       |       |       |  |  |
| Length                  |                    | Customized(According to the size of container)                                                                                                                  |       |       |       |  |  |
| Color                   |                    | Customized                                                                                                                                                      |       |       |       |  |  |
| Purlin Spacing          |                    | 660mm                                                                                                                                                           |       |       |       |  |  |
| Thickness               |                    | 2.3mm                                                                                                                                                           | 2.5mm | 2.8mm | 3.0mm |  |  |
| Weight (kg/SQM)         |                    | 4.6                                                                                                                                                             | 5.0   | 5.6   | 6.0   |  |  |
| Container Load capacity | 20 GP<br>(21 Tons) | 4500                                                                                                                                                            | 4200  | 3750  | 3500  |  |  |
|                         | 40 GP<br>(26 Tons) | 5600                                                                                                                                                            | 5200  | 4600  | 4300  |  |  |
| Feature                 |                    | 1.Excllent Anti-corrosion Performance 2.Good Waterproof Performance 3.Fire Resistance 4.Heat insulation 5.Sound insulation 6.Weather fastness ageing resistance |       |       |       |  |  |
| Package                 |                    | Nude or standard export package                                                                                                                                 |       |       |       |  |  |