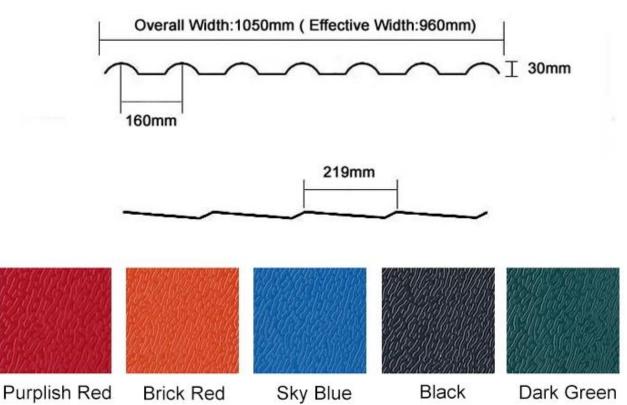

4.To achieve the length of customerneeds cut off. after artificial out

| Product name            |                    | ASA Synthetic Resin Roof Tile                                                                                                                                   |       |       |       |  |  |
|-------------------------|--------------------|-----------------------------------------------------------------------------------------------------------------------------------------------------------------|-------|-------|-------|--|--|
| Material                |                    | ASA(Acrylonitrile Styrene acrylate copolymer)+PVC(Polyvinyl chloride)                                                                                           |       |       |       |  |  |
| Туре                    |                    | Spanish Style                                                                                                                                                   |       |       |       |  |  |
| Overall Width           |                    | 1050mm                                                                                                                                                          |       |       |       |  |  |
| Effective Width         |                    | 960mm                                                                                                                                                           |       |       |       |  |  |
| Thickness               |                    | 2.3mm-3.0mm                                                                                                                                                     |       |       |       |  |  |
| Length                  |                    | Customized(According to the size of container)                                                                                                                  |       |       |       |  |  |
| Color                   |                    | Customized                                                                                                                                                      |       |       |       |  |  |
| Purlin Spacing          |                    | 660mm                                                                                                                                                           |       |       |       |  |  |
| Thickness               |                    | 2.3mm                                                                                                                                                           | 2.5mm | 2.8mm | 3.0mm |  |  |
| Weight (kg/SQM)         |                    | 4.6                                                                                                                                                             | 5.0   | 5.6   | 6.0   |  |  |
| Container Load capacity | 20 GP<br>(21 Tons) | 4500                                                                                                                                                            | 4200  | 3750  | 3500  |  |  |
|                         | 40 GP<br>(26 Tons) | 5600                                                                                                                                                            | 5200  | 4600  | 4300  |  |  |
| Feature                 |                    | 1.Excllent Anti-corrosion Performance 2.Good Waterproof Performance 3.Fire Resistance 4.Heat insulation 5.Sound insulation 6.Weather fastness ageing resistance |       |       |       |  |  |
| Package                 |                    | Nude or standard export package                                                                                                                                 |       |       |       |  |  |