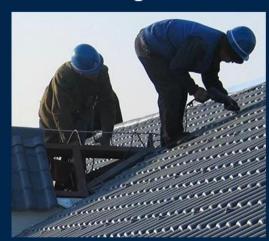

# **Advantage**

Surface asa material Lasting Color

Fire Proof Grade B1

Easy and Quick Installation

Insulation

Anti-corrosion, Acid and Alkali Resistance

**Heat insulation** 

### \*How to install the roofing sheet?

\*Please contact our service staff, we have installation video for you.