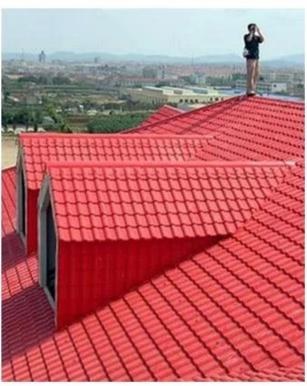

## Product show

Foshan ZXC ASA Synthetic Resin Roofing Tile is a new type of roofing material produced by advanced coextrusion technology and special molding process using ultra-high weathering engineering resin ASA.

ZXC provides sales and customization of various roof tiles and accessories. Welcome to contact us <u>custom asa pvc roofing</u> <u>sheet</u> to learn more about roof tiles and related products.