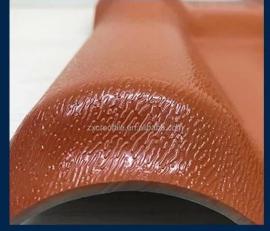

## Product show

Foshan ZXC ASA Synthetic Resin Roofing Tile is a new type of roofing material produced by advanced coextrusion technology and special molding process using ultra-high weathering engineering resin ASA.

# **Advantage**

Surface asa material Lasting Color

Fire Proof Grade B1

Easy and Quick Installation

Insulation

Anti-corrosion, Acid and Alkali Resistance

**Heat insulation** 