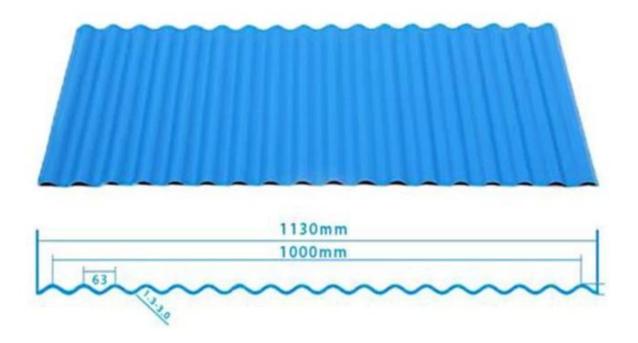

|
| Fire Protection Rating | B1                                                                              |
| Temperature            | —10 Degrees Celsius to 70 Degrees Celsius                                       |
| Color                  | White, Blue, Gray, Red, customizable                                            |
| Layers                 | 2 or 3 layers                                                                   |
| Color Lasting          | 10 Years no Fading                                                              |

### Click <u>pvc trapezoidal sheet factory china</u> to learn more

## **TYPE 840 PIT**



### 900 TYPE HIGH WAVE

(FLOWING WATER FAST)



# 980 TYPE HIGH WAVE





## 1080 TYPE HIGH WAVE

(FLOWING WATER FAST)



# 1130 TYPE WAVELET



## **1130 TYPE PIT**



## 1100 TYPE HIGH CIRCULAR WAVE



### **HOLLOW ROOF TILE**



## **Our Factory**

Zhongxingcheng New Material Co., Ltd. is located in Foshan City, Nanhai District China is a manufacturer specializing in the production of ASA synthetic resin tile, APVC anti-corrosion composite tile, PVC anti-corrosion tile, PVC sink, PVC plate, Transparent FRP Roof Sheet, PVC, PC transparent tile.









### PVC plastic steel tile PK iron sheet tile



Has superior corrosion resistance

Rusty and perishable



New material plastic steel tile Good thermal insulation

Direct sunlight iron tile Temperature too high



ASA PVC ROOF SHEET Long lasting and non fading

Severe fading





**Exhibition** 



# Certificate











### Packaging



### FAQ

#### \*Are you manufacturer o