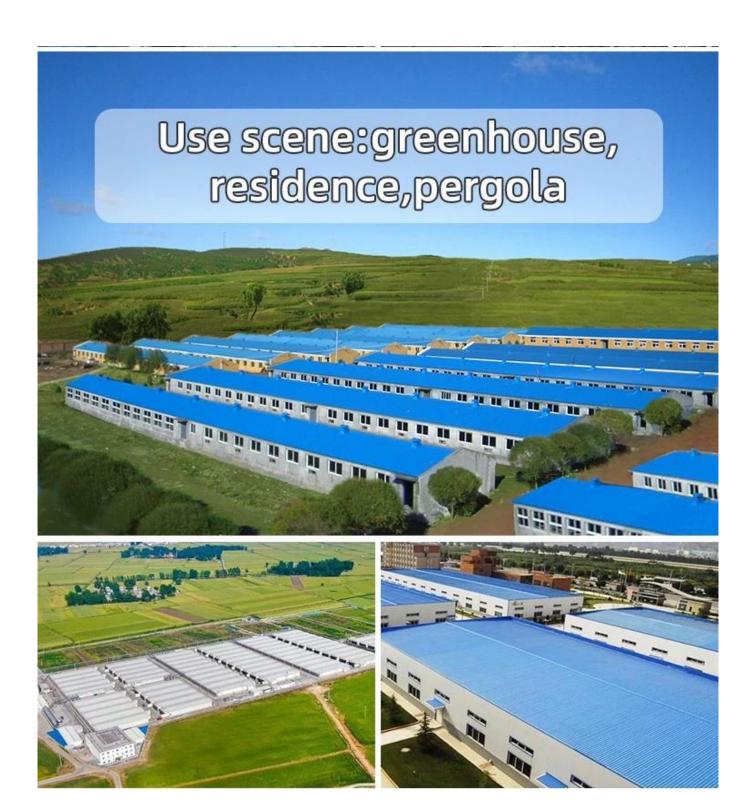

### Product show

Our products the main raw material is PVC with ultraviolet resistant agent and additives. Through scientific compounding, made with advanced technology. (**plastic coated corrugated sheets supplier**)