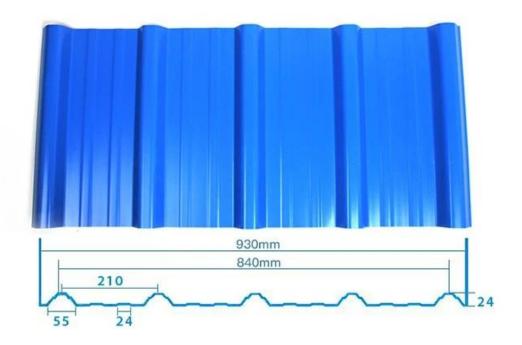

t, Heat Insulation, Anti-corrosion, Impact Resistance |
| Shape                  | round wave, big round wave, trepezoidal wave                                    |
| Fire Protection Rating | B1                                                                              |
| Temperature            | —10 Degrees Celsius to 70 Degrees Celsius                                       |
| Color                  | White, Blue, Gray, Red, customizable                                            |
| Layers                 | 2 or 3 layers                                                                   |
| Color Lasting          | 10 Years no Fading                                                              |

### Click <u>pvc trapezoidal sheet factory china</u> to learn more

## **TYPE 840 PIT**



### 900 TYPE HIGH WAVE

(FLOWING WATER FAST)



# 980 TYPE HIGH WAVE





## 1080 TYPE HIGH WAVE

(FLOWING WATER FAST)



# 1130 TYPE WAVELET



## **1130 TYPE PIT**



## 1100 TYPE HIGH CIRCULAR WAVE



### **HOLLOW ROOF TILE**



## **Our Factory**

Zhongxingcheng New Material Co., Ltd. is located in Foshan City, Nanhai District China is a manufacturer specializing in the production of ASA synthetic resin tile, APVC anti-corrosion composite tile, PVC anti-corrosion tile, PVC sink, PVC plate, Transparent FRP Roof Sheet, PVC, PC transparent tile.









### PVC plastic steel tile PK iron sheet tile



Has superior corrosion resistance

Rusty and perishable



New material plastic steel tile Good thermal insulation

Direct sunlight iron tile Temperature too high



ASA PVC ROOF SHEET Lo