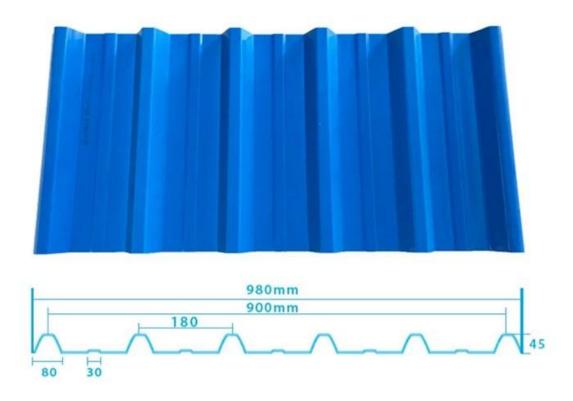

tance |
| Shape                  | round wave, big round wave, trepezoidal wave                                    |
| Fire Protection Rating | B1                                                                              |
| Temperature            | —10 Degrees Celsius to 70 Degrees Celsius                                       |
| Color                  | White, Blue, Gray, Red, customizable                                            |
| Layers                 | 2 or 3 layers                                                                   |
| Color Lasting          | 10 Years no Fading                                                              |

### Click <u>pvc trapezoidal sheet factory china</u> to learn more

## **TYPE 840 PIT**



### 900 TYPE HIGH WAVE

(FLOWING WATER FAST)



# 980 TYPE HIGH WAVE





## 1080 TYPE HIGH WAVE

(FLOWING WATER FAST)



# 1130 TYPE WAVELET



## **1130 TYPE PIT**



## 1100 TYPE HIGH CIRCULAR WAVE



### **HOLLOW ROOF TILE**



## **Our Factory**

Zhongxingcheng New Material Co., Ltd. is located in Foshan City, Nanhai District China is a manufacturer specializing in the production of ASA synthetic resin tile, APVC anti-corrosion composite tile, PVC anti-corrosion tile, PVC sink, PVC plate, Transparent FRP Roof Sheet, PVC, PC transparent tile.









### PVC plastic steel tile PK iron sheet tile



Has superior corrosion resistance

Rusty and perishable



New material plastic steel tile Good thermal insulation

Direct sunlight iron tile Temperature too high



ASA PVC ROOF SHEET Long lasting and non fading

Severe fading





**