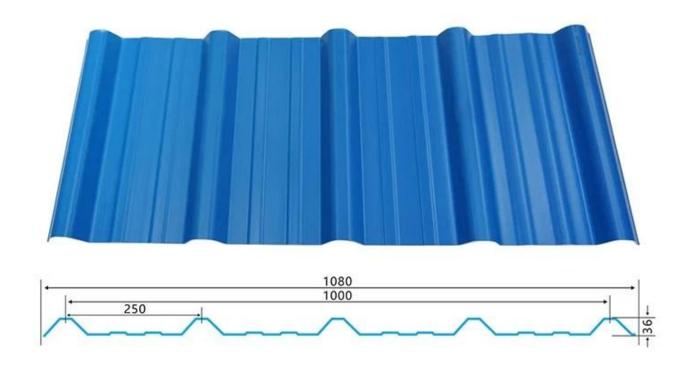

wave                                    |
| Fire Protection Rating | B1                                                                              |
| Temperature            | —10 Degrees Celsius to 70 Degrees Celsius                                       |
| Color                  | White, Blue, Gray, Red, customizable                                            |
| Layers                 | 2 or 3 layers                                                                   |
| Color Lasting          | 10 Years no Fading                                                              |

### Click <u>pvc trapezoidal sheet factory china</u> to learn more

## **TYPE 840 PIT**



### 900 TYPE HIGH WAVE

(FLOWING WATER FAST)



# 980 TYPE HIGH WAVE





## 1080 TYPE HIGH WAVE

(FLOWING WATER FAST)



# 1130 TYPE WAVELET



## **1130 TYPE PIT**



## 1100 TYPE HIGH CIRCULAR WAVE



### **HOLLOW ROOF TILE**



## **Our Factory**

Zhongxingcheng New Material Co., Ltd. is located in Foshan City, Nanhai District China is a manufacturer specializing in the production of ASA synthetic resin tile, APVC anti-corrosion composite tile, PVC anti-corrosion tile, PVC sink, PVC plate, Transparent FRP Roof Sheet, PVC, PC transparent tile.









### PVC plastic steel tile PK iron sheet tile



Has superior corrosion resistance

Rusty and perishable



New material plastic steel tile Good thermal insulation

Direct sunlight iron tile Temperature too high



ASA PVC ROOF SHEET Long lasting and non fading

Severe fading





**Exhibition** 



# Certificate











### Packaging



### FAQ

#### \