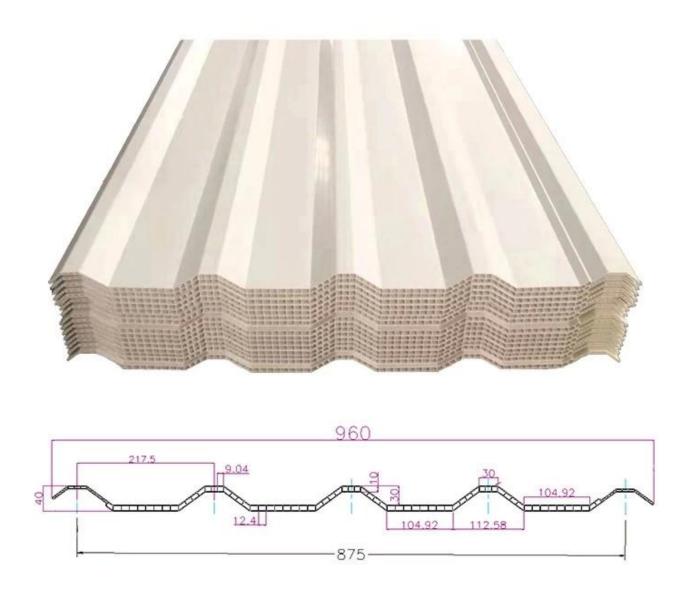

|
| Temperature            | —10 Degrees Celsius to 70 Degrees Celsius                                       |
| Color                  | White, Blue, Gray, Red, customizable                                            |
| Layers                 | 2 or 3 layers                                                                   |
| Color Lasting          | 10 Years no Fading                                                              |

### Click <u>pvc trapezoidal sheet factory china</u> to learn more

## **TYPE 840 PIT**



### 900 TYPE HIGH WAVE

(FLOWING WATER FAST)



# 980 TYPE HIGH WAVE





## 1080 TYPE HIGH WAVE

(FLOWING WATER FAST)



# 1130 TYPE WAVELET



## **1130 TYPE PIT**



## 1100 TYPE HIGH CIRCULAR WAVE



### **HOLLOW ROOF TILE**



## **Our Factory**

Zhongxingcheng New Material Co., Ltd. is located in Foshan City, Nanhai District China is a manufacturer specializing in the production of ASA synthetic resin tile, APVC anti-corrosion composite tile, PVC anti-corrosion tile, PVC sink, PVC plate, Transparent FRP Roof Sheet, PVC, PC transparent tile.









### PVC plastic steel tile PK iron sheet tile



Has superior corrosion resistance

Rusty and perishable



New material plastic steel tile Good thermal insulation

Direct sunlight iron tile Temperature too high



ASA PVC ROOF SHEET Long lasting and non fading

Severe fading





**Exhibition** 



# Certificate











### Packaging



### FAQ

#### \*Are you manufacturer or trader?

\*Yes, we are real Manufacturer, there are many pictures in our company intr