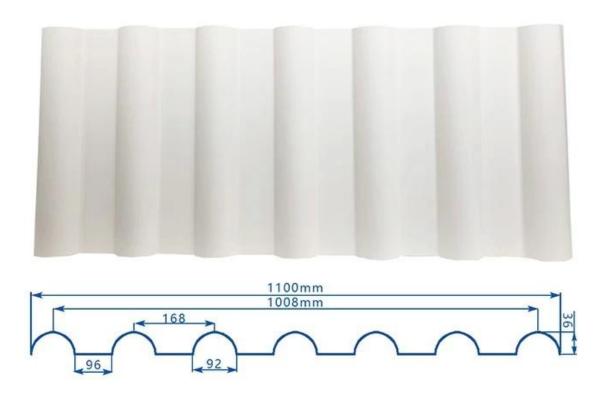

|
| Temperature            | —10 Degrees Celsius to 70 Degrees Celsius                                       |
| Color                  | White, Blue, Gray, Red, customizable                                            |
| Layers                 | 2 or 3 layers                                                                   |
| Color Lasting          | 10 Years no Fading                                                              |

### Click <u>pvc trapezoidal sheet factory china</u> to learn more

## **TYPE 840 PIT**



### 900 TYPE HIGH WAVE

(FLOWING WATER FAST)



# 980 TYPE HIGH WAVE





## 1080 TYPE HIGH WAVE

(FLOWING WATER FAST)



# 1130 TYPE WAVELET



## **1130 TYPE PIT**



## 1100 TYPE HIGH CIRCULAR WAVE



### **HOLLOW ROOF TILE**



## **Our Factory**

Zhongxingcheng New Material Co., Ltd. is located in Foshan City, Nanhai District China is a manufacturer specializing in the production of ASA synthetic resin tile, APVC anti-corrosion composite tile, PVC anti-corrosion tile, PVC sink, PVC plate, Transparent FRP Roof Sheet, PVC, PC transparent tile.









### PVC plastic steel tile PK iron sheet tile



Has superior corrosion resistance

Rusty and perishable



New material plastic steel tile Good thermal insulation

Direct sunlight iron tile Temperature too high



ASA PVC ROOF SHEET Long lasting and non fading

Severe fading





**Exhibition** 



# Certificate











### Packaging



### FAQ

#### \*Are you manufacturer or trader?

\*Yes, we are real Manufacturer, there are many