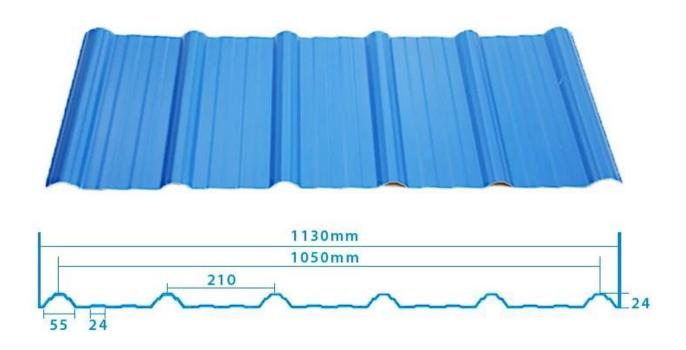

re Protection Rating | B1                                                                              |
| Temperature            | —10 Degrees Celsius to 70 Degrees Celsius                                       |
| Color                  | White, Blue, Gray, Red, customizable                                            |
| Layers                 | 2 or 3 layers                                                                   |
| Color Lasting          | 10 Years no Fading                                                              |

### Click <u>pvc trapezoidal sheet factory china</u> to learn more

## **TYPE 840 PIT**



### 900 TYPE HIGH WAVE

(FLOWING WATER FAST)



# 980 TYPE HIGH WAVE





## 1080 TYPE HIGH WAVE

(FLOWING WATER FAST)



# 1130 TYPE WAVELET



## **1130 TYPE PIT**



## 1100 TYPE HIGH CIRCULAR WAVE



### **HOLLOW ROOF TILE**



## **Our Factory**

Zhongxingcheng New Material Co., Ltd. is located in Foshan City, Nanhai District China is a manufacturer specializing in the production of ASA synthetic resin tile, APVC anti-corrosion composite tile, PVC anti-corrosion tile, PVC sink, PVC plate, Transparent FRP Roof Sheet, PVC, PC transparent tile.









### PVC plastic steel tile PK iron sheet tile



Has superior corrosion resistance

Rusty and perishable



New material plastic steel tile Good thermal insulation

Direct sunlight iron tile Temperature too high



ASA PVC ROOF SHEET Long lasting and non fading

Severe fading





**Exhibition** 



# Certificate











### Packaging



### FAQ

#### \*Are you manufacturer or trader?

\*Yes, we are