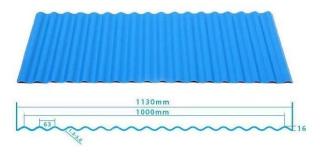

## More Types

1130 corrugaetd sheets

1130 trapezoidal sheets

900 high wave

980 high wave

ZXC New Material Technology Co ., Ltd. Our products include PVC sheets, ASA Synthetic Resin Roof Tile, FRP Roofing Tiles, gutter, upvc roofing sheets etc. If your order matches our stock size details, we can faster delivery time. Welcome Contact Us Custom.