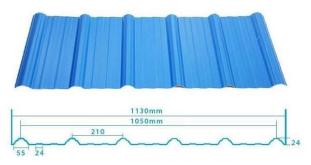

## More Types

1130 corrugaetd sheets

1130 trapezoidal sheets

900 high wave

980 high wave

ZXC New Material Technology Co ., Ltd. Our products include PVC sheets, ASA Synthetic Resin Roof Tile, FRP Roofing Tiles, gutter, upvc roofing sheets etc. If your order matches our stock size details, we can faster delivery time. Welcome Contact Us Custom.