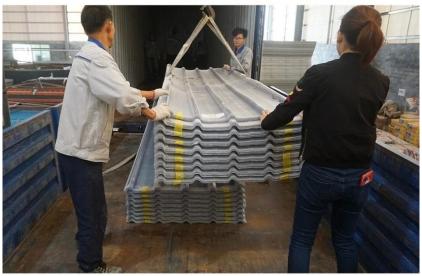

## Product show

Design | Spanish style
Color Lasting | 10 years no fading
Length | customized
Thickness | 1.8mm, 2.0mm | 2.2mm | 2.5mm, 2.8mm, 3.0mm
Overall width | 1130mm
Effective width | 1000/1050mm
Purlin spacing | 660mm
Layers | 3 layers
Surface | Embossed/Smoothsurface



## More Types

1130 corrugaetd sheets



1130 trapezoidal sheets



900 high wave



980 high wave





ZXC New Material Technology Co ., Ltd. Our products include PVC sheets, ASA Synthetic Resin Roof Tile, FRP Roofing Tiles, gutter, upvc roofing sheets etc. If your order matches our stock size details, we can faster delivery time. Welcome Contact Us Custom.

### Our Factory













### Engineering case









# Certificate













### Exhibition





















## Packaging

















### FAQ

#### \*Are you manufacturer or trader?

\*Yes, we are real manufacturer, there are many pictures in our company introduction .if you need other special product, we will do our best to help you, so we can build a long-term business relationship.

#### \*Can I order the product with i want to profile?

\*Of course you can, also we will produce the products according to your detail requests.

#### \*Can you put my company's brand on your products?

\*Yes,we are accept OEM&ODM service.But we need some information about your company.

#### \*How to install the roofing sheet?

\*Please contact our service staff, we have installation video for you.

#### \*Can you provide samples for me to open the market and test quality?

\*Yes,we can.We can provide free samples to you.

#### \*Could