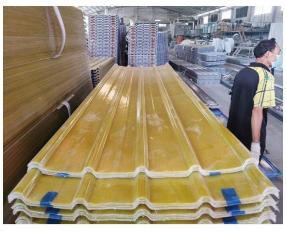

## Product show

Design | Spanish style
Color Lasting | 10 years no fading
Length | customized
Thickness | 1.8mm, 2.0mm | 2.2mm | 2.5mm, 2.8mm, 3.0mm
Overall width | 1130mm
Effective width | 1000/1050mm
Purlin spacing | 660mm
Layers | 3 layers
Surface | Embossed/Smoothsurface

## More Types

1130 corrugaetd sheets

1130 trapezoidal sheets

900 high wave

980 high wave

ZXC New Material Technology Co ., Ltd. Our products include PVC sheets, ASA Synthetic Resin Roof Tile, FRP Roofing Tiles, gutter, upvc roofing sheets etc. If your order matches our stock size details, we can faster delivery time. Welcome Contact Us Custom.