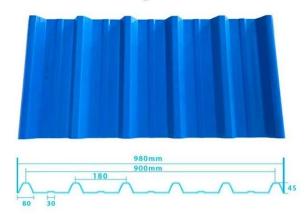

## More Types

1130 corrugaetd sheets

1130 trapezoidal sheets

900 high wave

980 high wave

ZXC New Material Technology Co ., Ltd. Our products include PVC sheets, ASA Synthetic Resin Roof Tile, FRP Roofing Tiles, gutter, upvc roofing sheets etc. If your order matches our stock size details, we can faster delivery time. Welcome Contact Us Custom.