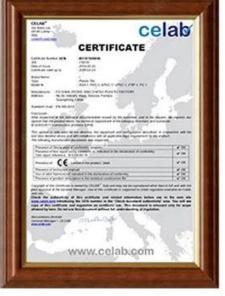

## Product show

Design | Spanish style
Color Lasting | 10 years no fading
Length | customized
Thickness | 1.8mm, 2.0mm | 2.2mm | 2.5mm, 2.8mm, 3.0mm
Overall width | 1130mm
Effective width | 1000/1050mm
Purlin spacing | 660mm
Layers | 3 layers
Surface | Embossed/Smoothsurface



## More Types

1130 corrugaetd sheets



1130 trapezoidal sheets



900 high wave



980 high wave





ZXC New Material Technology Co ., Ltd. Our products include PVC sheets, ASA Synthetic Resin Roof Tile, FRP Roofing Tiles, gutter, upvc roofing sheets etc. If your order matches our stock size details, we can faster delivery time. Welcome Contact Us Custom.

### Our Factory













### Engineering case









# Certificate













### Exhibition





















## Packaging

















### FAQ

#### \*Are you manufacturer or trader?

\*Yes, we are real manufacturer, there are many pictures in our company introduction .if you need other special product, we will do our best to help you, so we can build a long-term business relationship.

#### \*Can I order the product with i want to profile?

\*Of course you can, also we will produce the products according to your detail requests.

#### \*Can you put my company's brand on your products?

\*Yes,we are accept OEM&ODM service.But we need some information about your company.

#### \*How to install the roofing sheet?

\*Please contact our service staff, we have installation video for you.

#### \*Can you provide samples for me to open the market and test qualit