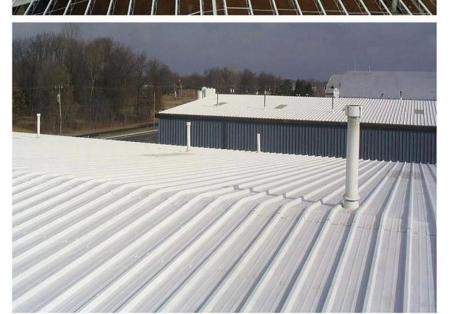

## Product show

Design | Spanish style
Color Lasting | 10 years no fading
Length | customized
Thickness | 1.8mm, 2.0mm | 2.2mm | 2.5mm, 2.8mm, 3.0mm
Overall width | 1130mm
Effective width | 1000/1050mm
Purlin spacing | 660mm
Layers | 3 layers
Surface | Embossed/Smoothsurface



## More Types

1130 corrugaetd sheets



1130 trapezoidal sheets



900 high wave



980 high wave





ZXC New Material Technology Co ., Ltd. Our products include PVC sheets, ASA Synthetic Resin Roof Tile, FRP Roofing Tiles, gutter, upvc roofing sheets etc. If your order matches our stock size details, we can faster delivery time. Welcome Contact Us Custom.

### Our Factory













### Engineering case









# Certificate













### Exhibition





















## Packaging

















### FAQ

#### \*Are you manufacturer or trader?

\*Yes, we are real manufacturer, there are many pictures in our company introduction .if you need other special product, we will do our best to help you, so we can build a long-term business relationship.

#### \*Can I order the product with i want to profile?

\*Of course you can, also we will produce the products according to your detail requests.

#### \*Can you put my company's brand on your products?

\*Yes,we are accept OEM&ODM service.But we need some information about your company.

#### \*How to install the roofing sheet?

\*Please contact our service staff, we have installation video for you.

#### \*Can you provide samples for me to