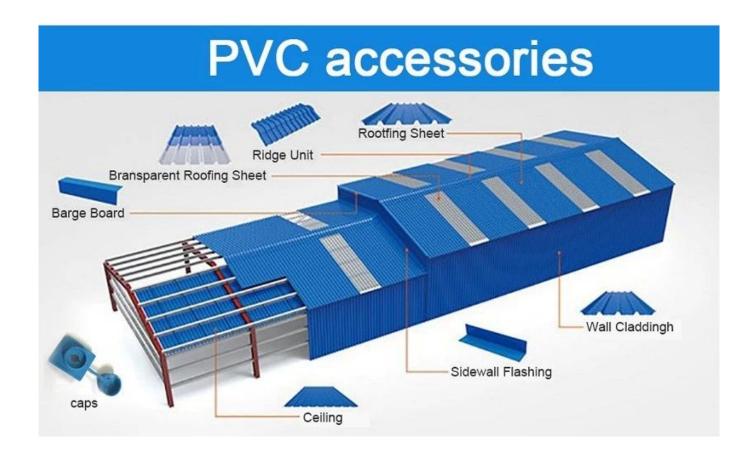

## More Types

1130 corrugaetd sheets

1130 trapezoidal sheets

900 high wave

980 high wave

ZXC New Material Technology Co ., Ltd. Our products include PVC sheets, ASA Synthetic Resin Roof Tile, FRP Roofing Tiles, gutter, upvc roofing sheets etc. If your order matches our stock size details, we can faster delivery time. Welcome Contact Us Custom.