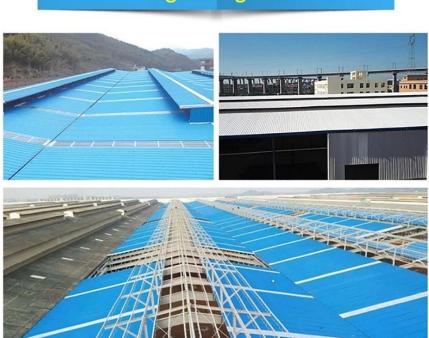

## Product show

Design | Spanish style
Color Lasting | 10 years no fading
Length | customized
Thickness | 1.8mm, 2.0mm | 2.2mm | 2.5mm, 2.8mm, 3.0mm
Overall width | 1130mm
Effective width | 1000/1050mm
Purlin spacing | 660mm
Layers | 3 layers
Surface | Embossed/Smoothsurface



## More Types

1130 corrugaetd sheets



1130 trapezoidal sheets



900 high wave



980 high wave





ZXC New Material Technology Co ., Ltd. Our products include PVC sheets, ASA Synthetic Resin Roof Tile, FRP Roofing Tiles, gutter, upvc roofing sheets etc. If your order matches our stock size details, we can faster delivery time. Welcome Contact Us Custom.

### Our Factory













### Engineering case









# Certificate













### Exhibition





















## Packaging

















### FAQ

#### \*Are you manufacturer or trader?

\*Yes, we are real manufacturer, there are many pictures in our company introduction .if you need other special product, we will do our best to help you, so we can build a long-term business relationship.

#### \*Can I order the product with i want to profile?

\*Of course you can, also we will produce the products according to your detail requests.

#### \*Can you put my company's brand on your products?

\*Yes,we are accept OEM&ODM service.But we need some information about your company.

#### \*How to install the roofing sheet?

\*Please contact our service staff, we have installation video for you.

#### \*Can you provide samples for me t