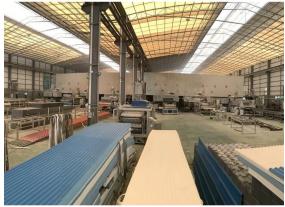

## Product show

Design | Spanish style
Color Lasting | 10 years no fading
Length | customized
Thickness | 1.8mm, 2.0mm | 2.2mm | 2.5mm, 2.8mm, 3.0mm
Overall width | 1130mm
Effective width | 1000/1050mm
Purlin spacing | 660mm
Layers | 3 layers
Surface | Embossed/Smoothsurface



## More Types

1130 corrugaetd sheets



1130 trapezoidal sheets



900 high wave



980 high wave





ZXC New Material Technology Co ., Ltd. Our products include PVC sheets, ASA Synthetic Resin Roof Tile, FRP Roofing Tiles, gutter, upvc roofing sheets etc. If your order matches our stock size details, we can faster delivery time. Welcome Contact Us Custom.

### Our Factory













### Engineering case









# Certificate













### Exhibition





















## Packaging

















### FAQ

#### \*Are you manufacturer or trader?

\*Yes, we are real manufacturer, there are many pictures in our company introduction .if you need other special product, we will do our best to help you, so we can build a long-term business relationship.

#### \*Can I order the product with i want to profile?

\*Of course you can, also we will produce the products according to your detail requests.

#### \*Can you put my company's brand on your products?

\*Yes,we are accept OEM&ODM service.But we need some information about your company.

#### \*How to install the roofing sheet?

\*Please contact our service staff, we have installation video for you.

#### \*Can yo