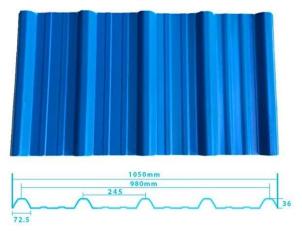

## Product show

Design | Spanish style
Color Lasting | 10 years no fading
Length | customized
Thickness | 1.8mm, 2.0mm | 2.2mm | 2.5mm, 2.8mm, 3.0mm
Overall width | 1130mm
Effective width | 1000/1050mm
Purlin spacing | 660mm
Layers | 3 layers
Surface | Embossed/Smoothsurface