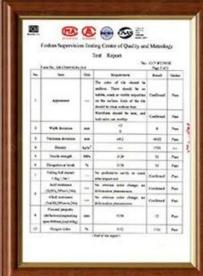

## Product show

Design | Spanish style
Color Lasting | 10 years no fading
Length | customized
Thickness | 1.8mm, 2.0mm | 2.2mm | 2.5mm, 2.8mm, 3.0mm
Overall width | 1130mm
Effective width | 1000/1050mm
Purlin spacing | 660mm
Layers | 3 layers
Surface | Embossed/Smoothsurface



## More Types

1130 corrugaetd sheets



1130 trapezoidal sheets



900 high wave



980 high wave





ZXC New Material Technology Co ., Ltd. Our products include PVC sheets, ASA Synthetic Resin Roof Tile, FRP Roofing Tiles, gutter, upvc roofing sheets etc. If your order matches our stock size details, we can faster delivery time. Welcome Contact Us Custom.

### Our Factory













### Engineering case









# Certificate













### Exhibition





















## Packaging

















### FAQ

#### \*Are you manufacturer or trader?

\*Yes, we are real manufacturer, there are many pictures in our company introduction .if you need other special product, we will do our best to help you, so we can build a long-term business relationship.

#### \*Can I order the product with i want to profile?

\*Of course you can, also we will produce the products according to your detail requests.

#### \*Can you put my company's brand on your products?

\*Yes,we are accept OEM&ODM service.But we need some information about your company.

#### \*How to install the roofing sheet?

\*Please contact our service staff, we have installation video for you.

#### \*Can you provide samples for me to open the market and tes