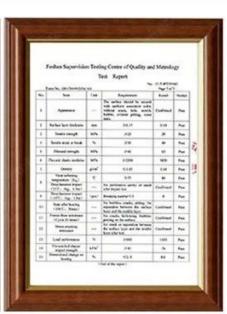

## Product show

Design | Spanish style
Color Lasting | 10 years no fading
Length | customized
Thickness | 1.8mm, 2.0mm | 2.2mm | 2.5mm, 2.8mm, 3.0mm
Overall width | 1130mm
Effective width | 1000/1050mm
Purlin spacing | 660mm
Layers | 3 layers
Surface | Embossed/Smoothsurface



## More Types

1130 corrugaetd sheets



1130 trapezoidal sheets



900 high wave



980 high wave





ZXC New Material Technology Co ., Ltd. Our products include PVC sheets, ASA Synthetic Resin Roof Tile, FRP Roofing Tiles, gutter, upvc roofing sheets etc. If your order matches our stock size details, we can faster delivery time. Welcome Contact Us Custom.

### Our Factory













### Engineering case









# Certificate













### Exhibition





















## Packaging

















### FAQ

#### \*Are you manufacturer or trader?

\*Yes, we are real manufacturer, there are many pictures in our company introduction .if you need other special product, we will do our best to help you, so we can build a long-term business relationship.

#### \*Can I order the product with i want to profile?

\*Of course you can, also we will produce the products according to your detail requests.

#### \*Can you put my company's brand on your products?

\*Yes,we are accept OEM&ODM service.But we need some information about your company.

#### \*How to install the roofing sheet?

\*Please contact our service staff, we have installation video for you.

#### \*Can you provide samples for me to open the market and test