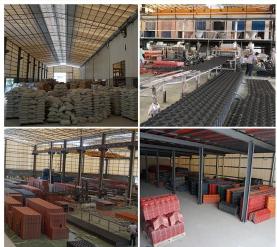

## Product show

Design | Spanish style
Color Lasting | 10 years no fading
Length | customized
Thickness | 1.8mm, 2.0mm | 2.2mm | 2.5mm, 2.8mm, 3.0mm
Overall width | 1130mm
Effective width | 1000/1050mm
Purlin spacing | 660mm
Layers | 3 layers
Surface | Embossed/Smoothsurface



## More Types

1130 corrugaetd sheets



1130 trapezoidal sheets



900 high wave



980 high wave





ZXC New Material Technology Co ., Ltd. Our products include PVC sheets, ASA Synthetic Resin Roof Tile, FRP Roofing Tiles, gutter, upvc roofing sheets etc. If your order matches our stock size details, we can faster delivery time. Welcome Contact Us Custom.

### Our Factory













### Engineering case









# Certificate













### Exhibition





















## Packaging

















### FAQ

#### \*Are you manufacturer or trader?

\*Yes, we are real manufacturer, there are many pictures in our company introduction .if you need other special product, we will do our best to help you, so we can build a long-term business relationship.

#### \*Can I order the product with i want to profile?

\*Of course you can, also we will produce the products according to your detail requests.

#### \*Can you put my company's brand on your products?

\*Yes,we are accept OEM&ODM service.But we need some information about your company.

#### \*How to install the roofing sheet?

\*Please contact our service staff, we have installation video for you.

#### \*Can